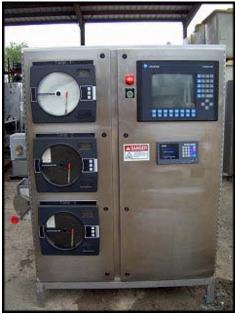

Control Panel with Chart Recorders and Monitor. Allen Bradley Panel View 1400: Cat no.2711-K14C8. Mettler Toledo Jaguar® Scale Terminal-Panel Mount Model. Serial no. 5051226-5AA. 100-240 V, 0.7-0.3 A, 50/60 Hz. (1) 24 VDC, 5 Amp Power Supply. (1) Emergency stop button. Cutler-Hammer Heavy Duty Safety Switch: 600 V, 60 A. (3) MRC Partlow chart recorders: Model: 710100000061N3. (1) Electronically controlled pneumatic valve. (1) Air regulator. Overall dimensions: 4 ft. 9-1/2 in. L x 1 ft. 10-1/2 in. W x 6 ft. H.