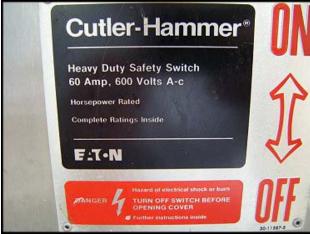

Control Panel with Chart Recorders and Monitor. Allen Bradley Panel View 1400: Cat no.2711-K14C8. Mettler Toledo Jaguar® Scale Terminal-Panel Mount Model. Serial no. 5051226-5AA. 100-240 V, 0.7-0.3 A, 50/60 Hz. (1) 24 VDC, 5 Amp Power Supply. (1) Emergency stop button. Cutler-Hammer Heavy Duty Safety Switch: 600 V, 60 A. (3) MRC Partlow chart recorders: Model: 710100000061N3. (1) Electronically controlled pneumatic valve. (1) Air regulator. Overall dimensions: 4 ft. 9-1/2 in. L x 1 ft. 10-1/2 in. W x 6 ft. H.