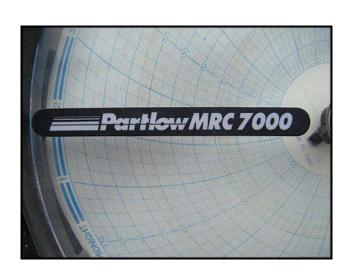

Control Panel with Chart Recorders and Monitor. Allen Bradley Panel View 1400: Cat no.2711-K14C8. Mettler Toledo Jaguar® Scale Terminal-Panel Mount Model. Serial no. 5051226-5AA. 100-240 V, 0.7-0.3 A, 50/60 Hz. (1) 24 VDC, 5 Amp Power Supply. (1) Emergency stop button. Cutler-Hammer Heavy Duty Safety Switch: 600 V, 60 A. (3) MRC Partlow chart recorders: Model: 710100000061N3. (1) Electronically controlled pneumatic valve. (1) Air regulator. Overall dimensions: 4 ft. 9-1/2 in. L x 1 ft. 10-1/2 in. W x 6 ft. H.