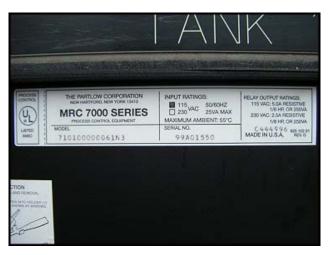

Control Panel with Chart Recorders and Monitor. Allen Bradley Panel View 1400: Cat no.2711-K14C8. Mettler Toledo Jaguar® Scale Terminal-Panel Mount Model. Serial no. 5051226-5AA. 100-240 V, 0.7-0.3 A, 50/60 Hz. (1) 24 VDC, 5 Amp Power Supply. (1) Emergency stop button. Cutler-Hammer Heavy Duty Safety Switch: 600 V, 60 A. (3) MRC Partlow chart recorders: Model: 710100000061N3. (1) Electronically controlled pneumatic valve. (1) Air regulator. Overall dimensions: 4 ft. 9-1/2 in. L x 1 ft. 10-1/2 in. W x 6 ft. H.