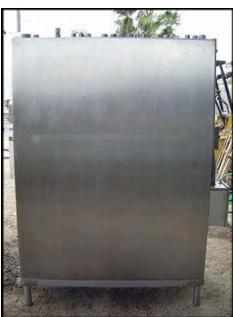

| Control Panel with Chart Recorders and Monitor |            |
|------------------------------------------------|------------|
| Mfg:                                           | Model:     |
| Stock No: TACJ0844.5                           | Serial No: |

Control Panel with Chart Recorders and Monitor. Allen Bradley Panel View 1400: Cat no.2711-K14C8. Mettler Toledo Jaguar® Scale Terminal-Panel Mount Model. Serial no. 5051226-5AA. 100-240 V, 0.7-0.3 A, 50/60 Hz. (1) 24 VDC, 5 Amp Power Supply. (1) Emergency stop button. Cutler-Hammer Heavy Duty Safety Switch: 600 V, 60 A. (3) MRC Partlow chart recorders: Model: 710100000061N3. (1) Electronically controlled pneumatic valve. (1) Air regulator. Overall dimensions: 4 ft. 9-1/2 in. L x 1 ft. 10-1/2 in. W x 6 ft. H.