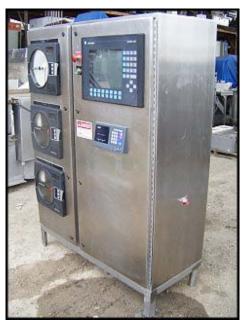

Control Panel with Chart Recorders and Monitor. Allen Bradley Panel View 1400: Cat no.2711-K14C8. Mettler Toledo Jaguar® Scale Terminal-Panel Mount Model. Serial no. 5051226-5AA. 100-240 V, 0.7-0.3 A, 50/60 Hz. (1) 24 VDC, 5 Amp Power Supply. (1) Emergency stop button. Cutler-Hammer Heavy Duty Safety Switch: 600 V, 60 A. (3) MRC Partlow chart recorders: Model: 710100000061N3. (1) Electronically controlled pneumatic valve. (1) Air regulator. Overall dimensions: 4 ft. 9-1/2 in. L x 1 ft. 10-1/2 in. W x 6 ft. H.