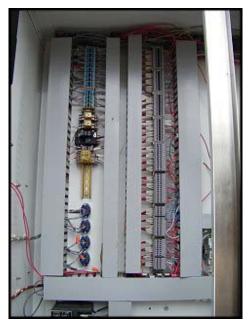

Control Panel with Chart Recorders and Monitor. Allen Bradley Panel View 1400: Cat no.2711-K14C8. Mettler Toledo Jaguar® Scale Terminal-Panel Mount Model. Serial no. 5051226-5AA. 100-240 V, 0.7-0.3 A, 50/60 Hz. (1) 24 VDC, 5 Amp Power Supply. (1) Emergency stop button. Cutler-Hammer Heavy Duty Safety Switch: 600 V, 60 A. (3) MRC Partlow chart recorders: Model: 710100000061N3. (1) Electronically controlled pneumatic valve. (1) Air regulator. Overall dimensions: 4 ft. 9-1/2 in. L x 1 ft. 10-1/2 in. W x 6 ft. H.