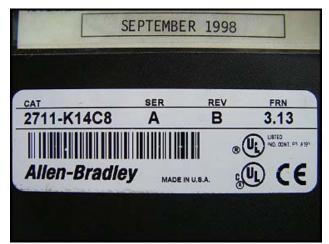

Control Panel with Chart Recorders and Monitor. Allen Bradley Panel View 1400: Cat no.2711-K14C8. Mettler Toledo Jaguar® Scale Terminal-Panel Mount Model. Serial no. 5051226-5AA. 100-240 V, 0.7-0.3 A, 50/60 Hz. (1) 24 VDC, 5 Amp Power Supply. (1) Emergency stop button. Cutler-Hammer Heavy Duty Safety Switch: 600 V, 60 A. (3) MRC Partlow chart recorders: Model: 710100000061N3. (1) Electronically controlled pneumatic valve. (1) Air regulator. Overall dimensions: 4 ft. 9-1/2 in. L x 1 ft. 10-1/2 in. W x 6 ft. H.