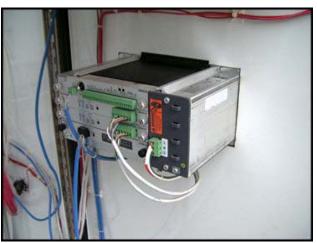

Control Panel with Chart Recorders and Monitor. Allen Bradley Panel View 1400: Cat no.2711-K14C8. Mettler Toledo Jaguar® Scale Terminal-Panel Mount Model. Serial no. 5051226-5AA. 100-240 V, 0.7-0.3 A, 50/60 Hz. (1) 24 VDC, 5 Amp Power Supply. (1) Emergency stop button. Cutler-Hammer Heavy Duty Safety Switch: 600 V, 60 A. (3) MRC Partlow chart recorders: Model: 710100000061N3. (1) Electronically controlled pneumatic valve. (1) Air regulator. Overall dimensions: 4 ft. 9-1/2 in. L x 1 ft. 10-1/2 in. W x 6 ft. H.