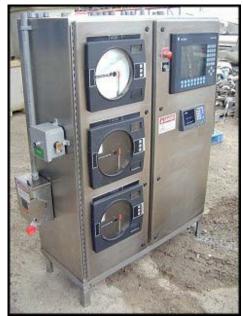

Control Panel with Chart Recorders and Monitor. Allen Bradley Panel View 1400: Cat no.2711-K14C8. Mettler Toledo Jaguar® Scale Terminal-Panel Mount Model. Serial no. 5051226-5AA. 100-240 V, 0.7-0.3 A, 50/60 Hz. (1) 24 VDC, 5 Amp Power Supply. (1) Emergency stop button. Cutler-Hammer Heavy Duty Safety Switch: 600 V, 60 A. (3) MRC Partlow chart recorders: Model: 710100000061N3. (1) Electronically controlled pneumatic valve. (1) Air regulator. Overall dimensions: 4 ft. 9-1/2 in. L x 1 ft. 10-1/2 in. W x 6 ft. H.