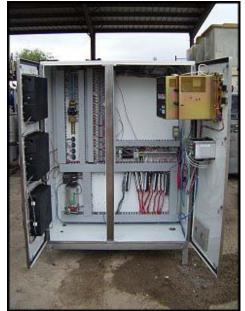

Control Panel with Chart Recorders and Monitor. Allen Bradley Panel View 1400: Cat no.2711-K14C8. Mettler Toledo Jaguar® Scale Terminal-Panel Mount Model. Serial no. 5051226-5AA. 100-240 V, 0.7-0.3 A, 50/60 Hz. (1) 24 VDC, 5 Amp Power Supply. (1) Emergency stop button. Cutler-Hammer Heavy Duty Safety Switch: 600 V, 60 A. (3) MRC Partlow chart recorders: Model: 710100000061N3. (1) Electronically controlled pneumatic valve. (1) Air regulator. Overall dimensions: 4 ft. 9-1/2 in. L x 1 ft. 10-1/2 in. W x 6 ft. H.