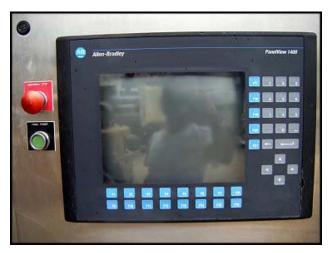

| Control Panel with Chart Recorders and Monitor |            |
|------------------------------------------------|------------|
| Mfg:                                           | Model:     |
| Stock No: TACJ0844.5                           | Serial No: |

Control Panel with Chart Recorders and Monitor. Allen Bradley Panel View 1400: Cat no.2711-K14C8. Mettler Toledo Jaguar® Scale Terminal-Panel Mount Model. Serial no. 5051226-5AA. 100-240 V, 0.7-0.3 A, 50/60 Hz. (1) 24 VDC, 5 Amp Power Supply. (1) Emergency stop button. Cutler-Hammer Heavy Duty Safety Switch: 600 V, 60 A. (3) MRC Partlow chart recorders: Model: 710100000061N3. (1) Electronically controlled pneumatic valve. (1) Air regulator. Overall dimensions: 4 ft. 9-1/2 in. L x 1 ft. 10-1/2 in. W x 6 ft. H.