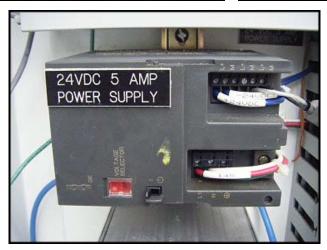

Control Panel with Chart Recorders and Monitor. Allen Bradley Panel View 1400: Cat no.2711-K14C8. Mettler Toledo Jaguar® Scale Terminal-Panel Mount Model. Serial no. 5051226-5AA. 100-240 V, 0.7-0.3 A, 50/60 Hz. (1) 24 VDC, 5 Amp Power Supply. (1) Emergency stop button. Cutler-Hammer Heavy Duty Safety Switch: 600 V, 60 A. (3) MRC Partlow chart recorders: Model: 710100000061N3. (1) Electronically controlled pneumatic valve. (1) Air regulator. Overall dimensions: 4 ft. 9-1/2 in. L x 1 ft. 10-1/2 in. W x 6 ft. H.