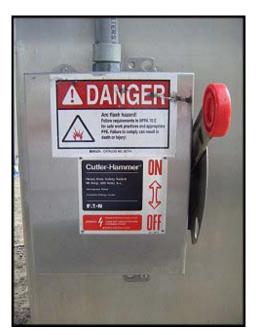

Control Panel with Chart Recorders and Monitor. Allen Bradley Panel View 1400: Cat no.2711-K14C8. Mettler Toledo Jaguar® Scale Terminal-Panel Mount Model. Serial no. 5051226-5AA. 100-240 V, 0.7-0.3 A, 50/60 Hz. (1) 24 VDC, 5 Amp Power Supply. (1) Emergency stop button. Cutler-Hammer Heavy Duty Safety Switch: 600 V, 60 A. (3) MRC Partlow chart recorders: Model: 710100000061N3. (1) Electronically controlled pneumatic valve. (1) Air regulator. Overall dimensions: 4 ft. 9-1/2 in. L x 1 ft. 10-1/2 in. W x 6 ft. H.