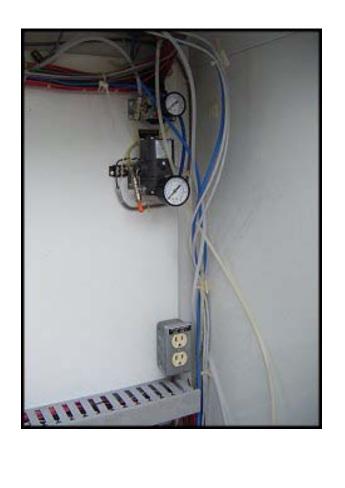

Control Panel with Chart Recorders and Monitor. Allen Bradley Panel View 1400: Cat no.2711-K14C8. Mettler Toledo Jaguar® Scale Terminal-Panel Mount Model. Serial no. 5051226-5AA. 100-240 V, 0.7-0.3 A, 50/60 Hz. (1) 24 VDC, 5 Amp Power Supply. (1) Emergency stop button. Cutler-Hammer Heavy Duty Safety Switch: 600 V, 60 A. (3) MRC Partlow chart recorders: Model: 710100000061N3. (1) Electronically controlled pneumatic valve. (1) Air regulator. Overall dimensions: 4 ft. 9-1/2 in. L x 1 ft. 10-1/2 in. W x 6 ft. H.