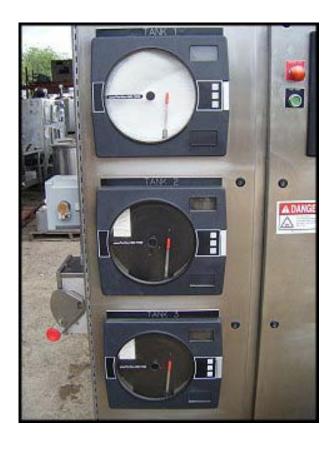

| Control Panel with Chart Recorders and Monitor |            |
|------------------------------------------------|------------|
| Mfg:                                           | Model:     |
| Stock No: TACJ0844.5                           | Serial No: |

Control Panel with Chart Recorders and Monitor. Allen Bradley Panel View 1400: Cat no.2711-K14C8. Mettler Toledo Jaguar® Scale Terminal-Panel Mount Model. Serial no. 5051226-5AA. 100-240 V, 0.7-0.3 A, 50/60 Hz. (1) 24 VDC, 5 Amp Power Supply. (1) Emergency stop button. Cutler-Hammer Heavy Duty Safety Switch: 600 V, 60 A. (3) MRC Partlow chart recorders: Model: 710100000061N3. (1) Electronically controlled pneumatic valve. (1) Air regulator. Overall dimensions: 4 ft. 9-1/2 in. L x 1 ft. 10-1/2 in. W x 6 ft. H.