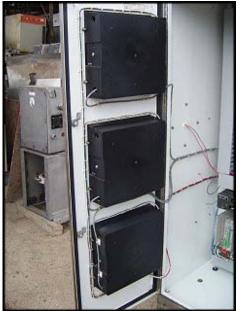

Control Panel with Chart Recorders and Monitor. Allen Bradley Panel View 1400: Cat no.2711-K14C8. Mettler Toledo Jaguar® Scale Terminal-Panel Mount Model. Serial no. 5051226-5AA. 100-240 V, 0.7-0.3 A, 50/60 Hz. (1) 24 VDC, 5 Amp Power Supply. (1) Emergency stop button. Cutler-Hammer Heavy Duty Safety Switch: 600 V, 60 A. (3) MRC Partlow chart recorders: Model: 710100000061N3. (1) Electronically controlled pneumatic valve. (1) Air regulator. Overall dimensions: 4 ft. 9-1/2 in. L x 1 ft. 10-1/2 in. W x 6 ft. H.