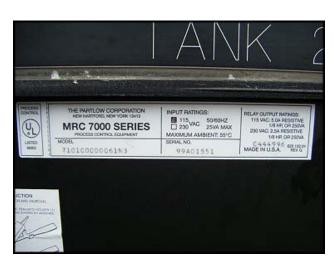

Control Panel with Chart Recorders and Monitor. Allen Bradley Panel View 1400: Cat no.2711-K14C8. Mettler Toledo Jaguar® Scale Terminal-Panel Mount Model. Serial no. 5051226-5AA. 100-240 V, 0.7-0.3 A, 50/60 Hz. (1) 24 VDC, 5 Amp Power Supply. (1) Emergency stop button. Cutler-Hammer Heavy Duty Safety Switch: 600 V, 60 A. (3) MRC Partlow chart recorders: Model: 710100000061N3. (1) Electronically controlled pneumatic valve. (1) Air regulator. Overall dimensions: 4 ft. 9-1/2 in. L x 1 ft. 10-1/2 in. W x 6 ft. H.