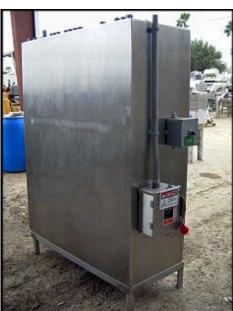

| Control Panel with Chart Recorders and Monitor |            |
|------------------------------------------------|------------|
| Mfg:                                           | Model:     |
| Stock No: TACJ0844.5                           | Serial No: |

Control Panel with Chart Recorders and Monitor. Allen Bradley Panel View 1400: Cat no.2711-K14C8. Mettler Toledo Jaguar® Scale Terminal-Panel Mount Model. Serial no. 5051226-5AA. 100-240 V, 0.7-0.3 A, 50/60 Hz. (1) 24 VDC, 5 Amp Power Supply. (1) Emergency stop button. Cutler-Hammer Heavy Duty Safety Switch: 600 V, 60 A. (3) MRC Partlow chart recorders: Model: 710100000061N3. (1) Electronically controlled pneumatic valve. (1) Air regulator. Overall dimensions: 4 ft. 9-1/2 in. L x 1 ft. 10-1/2 in. W x 6 ft. H.