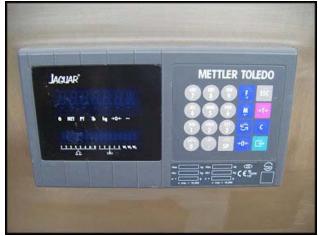

Control Panel with Chart Recorders and Monitor. Allen Bradley Panel View 1400: Cat no.2711-K14C8. Mettler Toledo Jaguar® Scale Terminal-Panel Mount Model. Serial no. 5051226-5AA. 100-240 V, 0.7-0.3 A, 50/60 Hz. (1) 24 VDC, 5 Amp Power Supply. (1) Emergency stop button. Cutler-Hammer Heavy Duty Safety Switch: 600 V, 60 A. (3) MRC Partlow chart recorders: Model: 710100000061N3. (1) Electronically controlled pneumatic valve. (1) Air regulator. Overall dimensions: 4 ft. 9-1/2 in. L x 1 ft. 10-1/2 in. W x 6 ft. H.