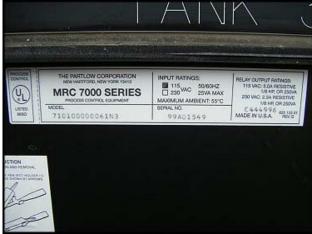

Control Panel with Chart Recorders and Monitor. Allen Bradley Panel View 1400: Cat no.2711-K14C8. Mettler Toledo Jaguar® Scale Terminal-Panel Mount Model. Serial no. 5051226-5AA. 100-240 V, 0.7-0.3 A, 50/60 Hz. (1) 24 VDC, 5 Amp Power Supply. (1) Emergency stop button. Cutler-Hammer Heavy Duty Safety Switch: 600 V, 60 A. (3) MRC Partlow chart recorders: Model: 710100000061N3. (1) Electronically controlled pneumatic valve. (1) Air regulator. Overall dimensions: 4 ft. 9-1/2 in. L x 1 ft. 10-1/2 in. W x 6 ft. H.