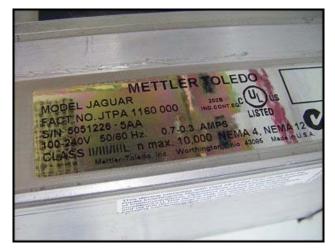

Control Panel with Chart Recorders and Monitor. Allen Bradley Panel View 1400: Cat no.2711-K14C8. Mettler Toledo Jaguar® Scale Terminal-Panel Mount Model. Serial no. 5051226-5AA. 100-240 V, 0.7-0.3 A, 50/60 Hz. (1) 24 VDC, 5 Amp Power Supply. (1) Emergency stop button. Cutler-Hammer Heavy Duty Safety Switch: 600 V, 60 A. (3) MRC Partlow chart recorders: Model: 710100000061N3. (1) Electronically controlled pneumatic valve. (1) Air regulator. Overall dimensions: 4 ft. 9-1/2 in. L x 1 ft. 10-1/2 in. W x 6 ft. H.