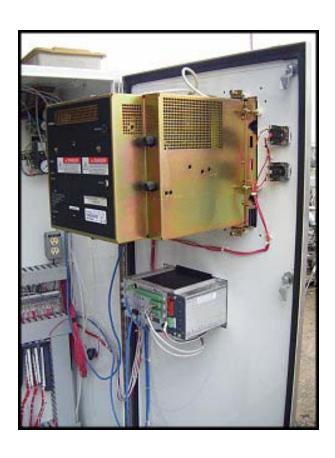

Control Panel with Chart Recorders and Monitor. Allen Bradley Panel View 1400: Cat no.2711-K14C8. Mettler Toledo Jaguar® Scale Terminal-Panel Mount Model. Serial no. 5051226-5AA. 100-240 V, 0.7-0.3 A, 50/60 Hz. (1) 24 VDC, 5 Amp Power Supply. (1) Emergency stop button. Cutler-Hammer Heavy Duty Safety Switch: 600 V, 60 A. (3) MRC Partlow chart recorders: Model: 710100000061N3. (1) Electronically controlled pneumatic valve. (1) Air regulator. Overall dimensions: 4 ft. 9-1/2 in. L x 1 ft. 10-1/2 in. W x 6 ft. H.