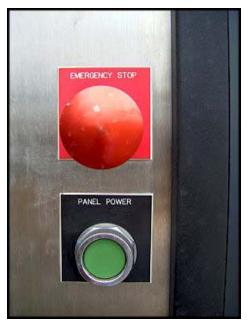

Control Panel with Chart Recorders and Monitor. Allen Bradley Panel View 1400: Cat no.2711-K14C8. Mettler Toledo Jaguar® Scale Terminal-Panel Mount Model. Serial no. 5051226-5AA. 100-240 V, 0.7-0.3 A, 50/60 Hz. (1) 24 VDC, 5 Amp Power Supply. (1) Emergency stop button. Cutler-Hammer Heavy Duty Safety Switch: 600 V, 60 A. (3) MRC Partlow chart recorders: Model: 710100000061N3. (1) Electronically controlled pneumatic valve. (1) Air regulator. Overall dimensions: 4 ft. 9-1/2 in. L x 1 ft. 10-1/2 in. W x 6 ft. H.