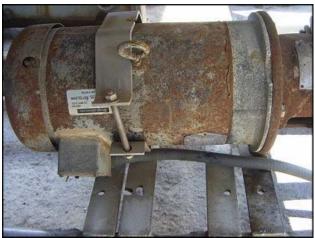

Stainless Steel COP Tank with Pump. Approximate tank capacity: 100 gallons. Pump manufacturer: Creamery Package Co. Pump S/N: 6-2366. Pump inlets/outlets: 2 in. bevel seat. Motor: 7 ½ HP, 208-230/460, 3 phase, 19-17.2/8.6 A, 3450 RPM, 60 HZ. Inlets/outlets: (1) 2 in. drain with s line ball valve, (1) 1 in. NPT, (2) 1 ½ in. NPT. Tank dimensions: 6 ft. 3 in. L x 1 ft. 8 ½ in. W x 1 ft. 5 in H. Overall dimensions: 7 ft. 6 in. L x 2 ft. 2 in W x 4 ft. 5 in. H.