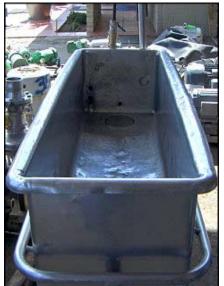

Stainless Steel COP Tank with Pump. Approximate tank capacity: 100 gallons. Pump manufacturer: Creamery Package Co. Pump S/N: 6-2366. Pump inlets/outlets: 2 in. bevel seat. Motor: 7 ½ HP, 208-230/460, 3 phase, 19-17.2/8.6 A, 3450 RPM, 60 HZ. Inlets/outlets: (1) 2 in. drain with s line ball valve, (1) 1 in. NPT, (2) 1 ½ in. NPT. Tank dimensions: 6 ft. 3 in. L x 1 ft. 8 ½ in. W x 1 ft. 5 in H. Overall dimensions: 7 ft. 6 in. L x 2 ft. 2 in W x 4 ft. 5 in. H.