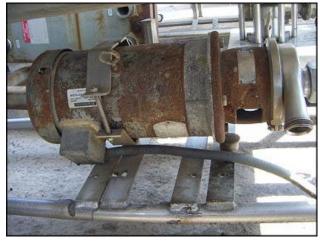

Stainless Steel COP Tank with Pump. Approximate tank capacity: 100 gallons. Pump manufacturer: Creamery Package Co. Pump S/N: 6-2366. Pump inlets/outlets: 2 in. bevel seat. Motor: 7 ½ HP, 208-230/460, 3 phase, 19-17.2/8.6 A, 3450 RPM, 60 HZ. Inlets/outlets: (1) 2 in. drain with s line ball valve, (1) 1 in. NPT, (2) 1 ½ in. NPT. Tank dimensions: 6 ft. 3 in. L x 1 ft. 8 ½ in. W x 1 ft. 5 in H. Overall dimensions: 7 ft. 6 in. L x 2 ft. 2 in W x 4 ft. 5 in. H.