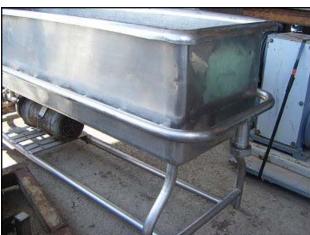

| Stainless Steel COP Tank with Pump – 100 Gallons |            |
|--------------------------------------------------|------------|
| Mfg:                                             | Model:     |
| Stock No: TMCJ0856                               | Serial No: |

Stainless Steel COP Tank with Pump. Approximate tank capacity: 100 gallons. Pump manufacturer: Creamery Package Co. Pump S/N: 6-2366. Pump inlets/outlets: 2 in. bevel seat. Motor: 7 ½ HP, 208-230/460, 3 phase, 19-17.2/8.6 A, 3450 RPM, 60 HZ. Inlets/outlets: (1) 2 in. drain with s line ball valve, (1) 1 in. NPT, (2) 1 ½ in. NPT. Tank dimensions: 6 ft. 3 in. L x 1 ft. 8 ½ in. W x 1 ft. 5 in H. Overall dimensions: 7 ft. 6 in. L x 2 ft. 2 in W x 4 ft. 5 in. H.