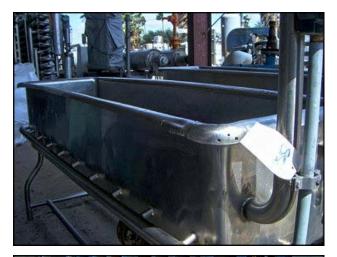

| Stainless Steel COP Tank with Pump – 100 Gallons |            |
|--------------------------------------------------|------------|
| Mfg:                                             | Model:     |
| Stock No: TMCJ0856                               | Serial No: |

Stainless Steel COP Tank with Pump. Approximate tank capacity: 100 gallons. Pump manufacturer: Creamery Package Co. Pump S/N: 6-2366. Pump inlets/outlets: 2 in. bevel seat. Motor: 7 ½ HP, 208-230/460, 3 phase, 19-17.2/8.6 A, 3450 RPM, 60 HZ. Inlets/outlets: (1) 2 in. drain with s line ball valve, (1) 1 in. NPT, (2) 1 ½ in. NPT. Tank dimensions: 6 ft. 3 in. L x 1 ft. 8 ½ in. W x 1 ft. 5 in H. Overall dimensions: 7 ft. 6 in. L x 2 ft. 2 in W x 4 ft. 5 in. H.