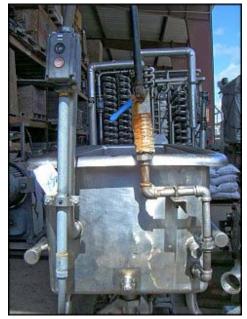

Stainless Steel COP Tank with Pump. Approximate tank capacity: 100 gallons. Pump manufacturer: Creamery Package Co. Pump S/N: 6-2366. Pump inlets/outlets: 2 in. bevel seat. Motor: 7 ½ HP, 208-230/460, 3 phase, 19-17.2/8.6 A, 3450 RPM, 60 HZ. Inlets/outlets: (1) 2 in. drain with s line ball valve, (1) 1 in. NPT, (2) 1 ½ in. NPT. Tank dimensions: 6 ft. 3 in. L x 1 ft. 8 ½ in. W x 1 ft. 5 in H. Overall dimensions: 7 ft. 6 in. L x 2 ft. 2 in W x 4 ft. 5 in. H.