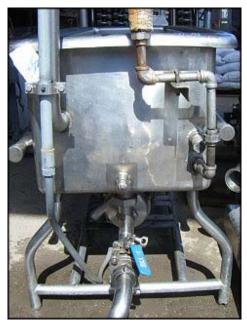

Stainless Steel COP Tank with Pump. Approximate tank capacity: 100 gallons. Pump manufacturer: Creamery Package Co. Pump S/N: 6-2366. Pump inlets/outlets: 2 in. bevel seat. Motor: 7 ½ HP, 208-230/460, 3 phase, 19-17.2/8.6 A, 3450 RPM, 60 HZ. Inlets/outlets: (1) 2 in. drain with s line ball valve, (1) 1 in. NPT, (2) 1 ½ in. NPT. Tank dimensions: 6 ft. 3 in. L x 1 ft. 8 ½ in. W x 1 ft. 5 in H. Overall dimensions: 7 ft. 6 in. L x 2 ft. 2 in W x 4 ft. 5 in. H.