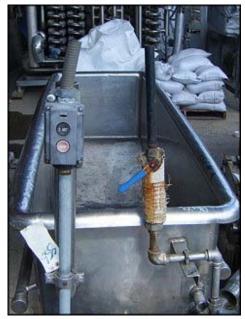

Stainless Steel COP Tank with Pump. Approximate tank capacity: 100 gallons. Pump manufacturer: Creamery Package Co. Pump S/N: 6-2366. Pump inlets/outlets: 2 in. bevel seat. Motor: 7 ½ HP, 208-230/460, 3 phase, 19-17.2/8.6 A, 3450 RPM, 60 HZ. Inlets/outlets: (1) 2 in. drain with s line ball valve, (1) 1 in. NPT, (2) 1 ½ in. NPT. Tank dimensions: 6 ft. 3 in. L x 1 ft. 8 ½ in. W x 1 ft. 5 in H. Overall dimensions: 7 ft. 6 in. L x 2 ft. 2 in W x 4 ft. 5 in. H.