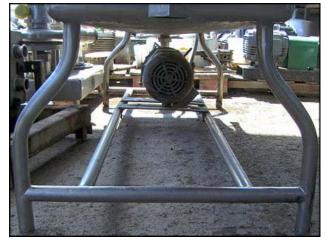

Stainless Steel COP Tank with Pump. Approximate tank capacity: 100 gallons. Pump manufacturer: Creamery Package Co. Pump S/N: 6-2366. Pump inlets/outlets: 2 in. bevel seat. Motor: 7 ½ HP, 208-230/460, 3 phase, 19-17.2/8.6 A, 3450 RPM, 60 HZ. Inlets/outlets: (1) 2 in. drain with s line ball valve, (1) 1 in. NPT, (2) 1 ½ in. NPT. Tank dimensions: 6 ft. 3 in. L x 1 ft. 8 ½ in. W x 1 ft. 5 in H. Overall dimensions: 7 ft. 6 in. L x 2 ft. 2 in W x 4 ft. 5 in. H.