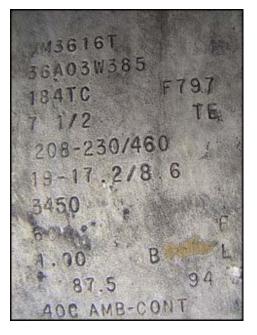

Stainless Steel COP Tank with Pump. Approximate tank capacity: 100 gallons. Pump manufacturer: Creamery Package Co. Pump S/N: 6-2366. Pump inlets/outlets: 2 in. bevel seat. Motor: 7 ½ HP, 208-230/460, 3 phase, 19-17.2/8.6 A, 3450 RPM, 60 HZ. Inlets/outlets: (1) 2 in. drain with s line ball valve, (1) 1 in. NPT, (2) 1 ½ in. NPT. Tank dimensions: 6 ft. 3 in. L x 1 ft. 8 ½ in. W x 1 ft. 5 in H. Overall dimensions: 7 ft. 6 in. L x 2 ft. 2 in W x 4 ft. 5 in. H.