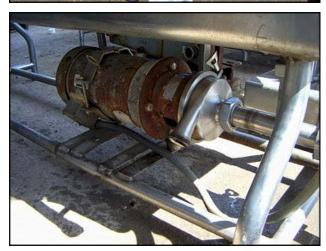

Stainless Steel COP Tank with Pump. Approximate tank capacity: 100 gallons. Pump manufacturer: Creamery Package Co. Pump S/N: 6-2366. Pump inlets/outlets: 2 in. bevel seat. Motor: 7 ½ HP, 208-230/460, 3 phase, 19-17.2/8.6 A, 3450 RPM, 60 HZ. Inlets/outlets: (1) 2 in. drain with s line ball valve, (1) 1 in. NPT, (2) 1 ½ in. NPT. Tank dimensions: 6 ft. 3 in. L x 1 ft. 8 ½ in. W x 1 ft. 5 in H. Overall dimensions: 7 ft. 6 in. L x 2 ft. 2 in W x 4 ft. 5 in. H.