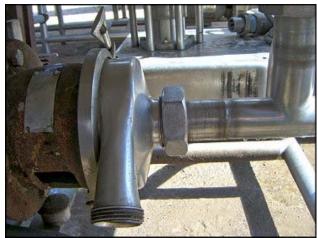

Stainless Steel COP Tank with Pump. Approximate tank capacity: 100 gallons. Pump manufacturer: Creamery Package Co. Pump S/N: 6-2366. Pump inlets/outlets: 2 in. bevel seat. Motor: 7 ½ HP, 208-230/460, 3 phase, 19-17.2/8.6 A, 3450 RPM, 60 HZ. Inlets/outlets: (1) 2 in. drain with s line ball valve, (1) 1 in. NPT, (2) 1 ½ in. NPT. Tank dimensions: 6 ft. 3 in. L x 1 ft. 8 ½ in. W x 1 ft. 5 in H. Overall dimensions: 7 ft. 6 in. L x 2 ft. 2 in W x 4 ft. 5 in. H.