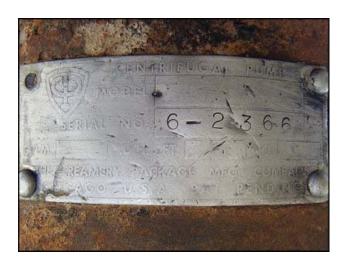

Stainless Steel COP Tank with Pump. Approximate tank capacity: 100 gallons. Pump manufacturer: Creamery Package Co. Pump S/N: 6-2366. Pump inlets/outlets: 2 in. bevel seat. Motor: 7 ½ HP, 208-230/460, 3 phase, 19-17.2/8.6 A, 3450 RPM, 60 HZ. Inlets/outlets: (1) 2 in. drain with s line ball valve, (1) 1 in. NPT, (2) 1 ½ in. NPT. Tank dimensions: 6 ft. 3 in. L x 1 ft. 8 ½ in. W x 1 ft. 5 in H. Overall dimensions: 7 ft. 6 in. L x 2 ft. 2 in W x 4 ft. 5 in. H.