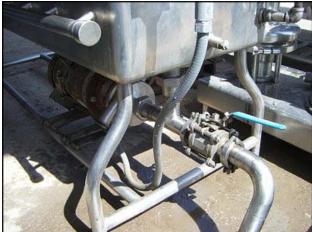

Stainless Steel COP Tank with Pump. Approximate tank capacity: 100 gallons. Pump manufacturer: Creamery Package Co. Pump S/N: 6-2366. Pump inlets/outlets: 2 in. bevel seat. Motor: 7 ½ HP, 208-230/460, 3 phase, 19-17.2/8.6 A, 3450 RPM, 60 HZ. Inlets/outlets: (1) 2 in. drain with s line ball valve, (1) 1 in. NPT, (2) 1 ½ in. NPT. Tank dimensions: 6 ft. 3 in. L x 1 ft. 8 ½ in. W x 1 ft. 5 in H. Overall dimensions: 7 ft. 6 in. L x 2 ft. 2 in W x 4 ft. 5 in. H.