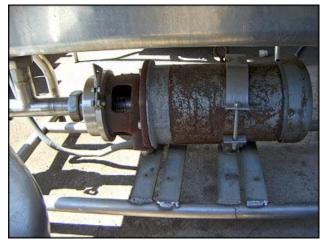

Stainless Steel COP Tank with Pump. Approximate tank capacity: 100 gallons. Pump manufacturer: Creamery Package Co. Pump S/N: 6-2366. Pump inlets/outlets: 2 in. bevel seat. Motor: 7 ½ HP, 208-230/460, 3 phase, 19-17.2/8.6 A, 3450 RPM, 60 HZ. Inlets/outlets: (1) 2 in. drain with s line ball valve, (1) 1 in. NPT, (2) 1 ½ in. NPT. Tank dimensions: 6 ft. 3 in. L x 1 ft. 8 ½ in. W x 1 ft. 5 in H. Overall dimensions: 7 ft. 6 in. L x 2 ft. 2 in W x 4 ft. 5 in. H.