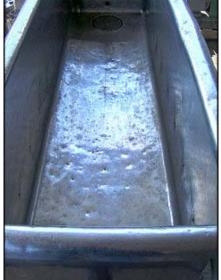

Stainless Steel COP Tank with Pump. Approximate tank capacity: 100 gallons. Pump manufacturer: Creamery Package Co. Pump S/N: 6-2366. Pump inlets/outlets: 2 in. bevel seat. Motor: 7 ½ HP, 208-230/460, 3 phase, 19-17.2/8.6 A, 3450 RPM, 60 HZ. Inlets/outlets: (1) 2 in. drain with s line ball valve, (1) 1 in. NPT, (2) 1 ½ in. NPT. Tank dimensions: 6 ft. 3 in. L x 1 ft. 8 ½ in. W x 1 ft. 5 in H. Overall dimensions: 7 ft. 6 in. L x 2 ft. 2 in W x 4 ft. 5 in. H.