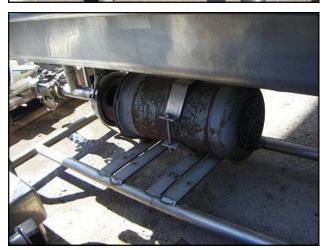

Stainless Steel COP Tank with Pump. Approximate tank capacity: 100 gallons. Pump manufacturer: Creamery Package Co. Pump S/N: 6-2366. Pump inlets/outlets: 2 in. bevel seat. Motor: 7 ½ HP, 208-230/460, 3 phase, 19-17.2/8.6 A, 3450 RPM, 60 HZ. Inlets/outlets: (1) 2 in. drain with s line ball valve, (1) 1 in. NPT, (2) 1 ½ in. NPT. Tank dimensions: 6 ft. 3 in. L x 1 ft. 8 ½ in. W x 1 ft. 5 in H. Overall dimensions: 7 ft. 6 in. L x 2 ft. 2 in W x 4 ft. 5 in. H.