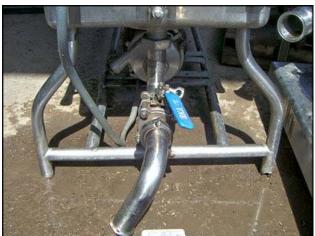

Stainless Steel COP Tank with Pump. Approximate tank capacity: 100 gallons. Pump manufacturer: Creamery Package Co. Pump S/N: 6-2366. Pump inlets/outlets: 2 in. bevel seat. Motor: 7 ½ HP, 208-230/460, 3 phase, 19-17.2/8.6 A, 3450 RPM, 60 HZ. Inlets/outlets: (1) 2 in. drain with s line ball valve, (1) 1 in. NPT, (2) 1 ½ in. NPT. Tank dimensions: 6 ft. 3 in. L x 1 ft. 8 ½ in. W x 1 ft. 5 in H. Overall dimensions: 7 ft. 6 in. L x 2 ft. 2 in W x 4 ft. 5 in. H.