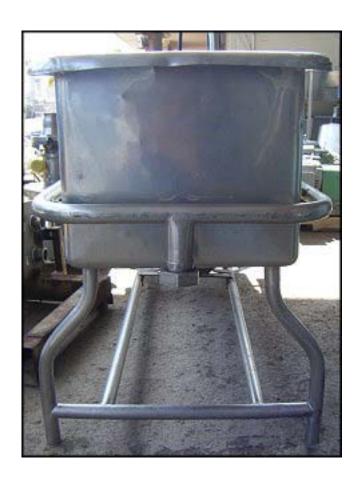

Stainless Steel COP Tank with Pump. Approximate tank capacity: 100 gallons. Pump manufacturer: Creamery Package Co. Pump S/N: 6-2366. Pump inlets/outlets: 2 in. bevel seat. Motor: 7 ½ HP, 208-230/460, 3 phase, 19-17.2/8.6 A, 3450 RPM, 60 HZ. Inlets/outlets: (1) 2 in. drain with s line ball valve, (1) 1 in. NPT, (2) 1 ½ in. NPT. Tank dimensions: 6 ft. 3 in. L x 1 ft. 8 ½ in. W x 1 ft. 5 in H. Overall dimensions: 7 ft. 6 in. L x 2 ft. 2 in W x 4 ft. 5 in. H.