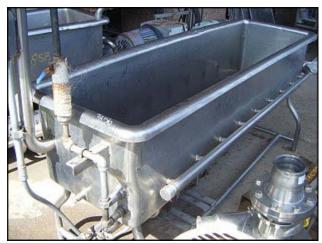

| Stainless Steel COP Tank with Pump – 100 Gallons |            |
|--------------------------------------------------|------------|
| Mfg:                                             | Model:     |
| Stock No: TMCJ0856                               | Serial No: |

Stainless Steel COP Tank with Pump. Approximate tank capacity: 100 gallons. Pump manufacturer: Creamery Package Co. Pump S/N: 6-2366. Pump inlets/outlets: 2 in. bevel seat. Motor: 7 ½ HP, 208-230/460, 3 phase, 19-17.2/8.6 A, 3450 RPM, 60 HZ. Inlets/outlets: (1) 2 in. drain with s line ball valve, (1) 1 in. NPT, (2) 1 ½ in. NPT. Tank dimensions: 6 ft. 3 in. L x 1 ft. 8 ½ in. W x 1 ft. 5 in H. Overall dimensions: 7 ft. 6 in. L x 2 ft. 2 in W x 4 ft. 5 in. H.