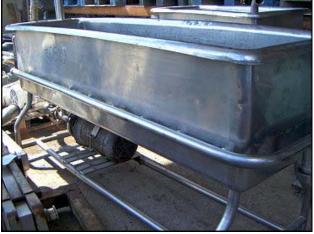

| Stainless Steel COP Tank with Pump – 100 Gallons |            |
|--------------------------------------------------|------------|
| Mfg:                                             | Model:     |
| Stock No: TMCJ0856                               | Serial No: |

Stainless Steel COP Tank with Pump. Approximate tank capacity: 100 gallons. Pump manufacturer: Creamery Package Co. Pump S/N: 6-2366. Pump inlets/outlets: 2 in. bevel seat. Motor: 7 ½ HP, 208-230/460, 3 phase, 19-17.2/8.6 A, 3450 RPM, 60 HZ. Inlets/outlets: (1) 2 in. drain with s line ball valve, (1) 1 in. NPT, (2) 1 ½ in. NPT. Tank dimensions: 6 ft. 3 in. L x 1 ft. 8 ½ in. W x 1 ft. 5 in H. Overall dimensions: 7 ft. 6 in. L x 2 ft. 2 in W x 4 ft. 5 in. H.