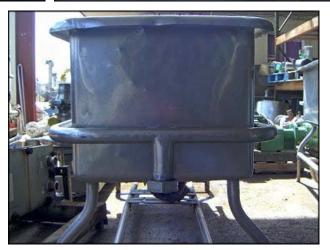

| Stainless Steel COP Tank with Pump – 100 Gallons |            |
|--------------------------------------------------|------------|
| Mfg:                                             | Model:     |
| Stock No: TMCJ0856                               | Serial No: |

Stainless Steel COP Tank with Pump. Approximate tank capacity: 100 gallons. Pump manufacturer: Creamery Package Co. Pump S/N: 6-2366. Pump inlets/outlets: 2 in. bevel seat. Motor: 7 ½ HP, 208-230/460, 3 phase, 19-17.2/8.6 A, 3450 RPM, 60 HZ. Inlets/outlets: (1) 2 in. drain with s line ball valve, (1) 1 in. NPT, (2) 1 ½ in. NPT. Tank dimensions: 6 ft. 3 in. L x 1 ft. 8 ½ in. W x 1 ft. 5 in H. Overall dimensions: 7 ft. 6 in. L x 2 ft. 2 in W x 4 ft. 5 in. H.