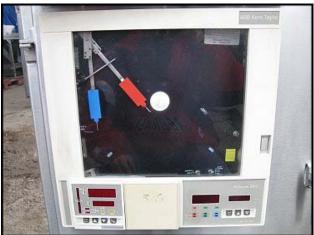

| Stainless Steel Control Panels |            |
|--------------------------------|------------|
| Mfg:                           | Model:     |
| Stock No: TACJ0868.2           | Serial No: |

(2) Stainless Steel Control Panels. ABB Kent-Taylor chart recorder. Type: 1912RA001100000STD. Serial no. E/35682/11/5. ABB Kent-Taylor chart recorder. Serial no. 1913RB00103A. 120/240 V, 60 VA Max, 50/60 Hz. ABB power supply box. Cat no. 1185TA010-5-6718. (1) Omron Programming control console. SYSMAC C200H Omron Programmable controller. 1<sup>st</sup> stainless steel panel serial no. 090992A. 1<sup>st</sup> control panel dimensions: 2 ft. 1-1/4 in. L x 1 ft. 4-1/2 in. W x 2 ft. 9-1/2 in. H. 2<sup>nd</sup> control panel dimensions: 3 ft. 6 in. L x 1 ft. 3-1/2 in. W x 4 ft. 9 in. H.