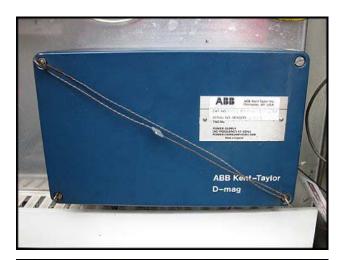

| Stainless Steel Control Panels |            |
|--------------------------------|------------|
| Mfg:                           | Model:     |
| Stock No: TACJ0868.2           | Serial No: |

(2) Stainless Steel Control Panels. ABB Kent-Taylor chart recorder. Type: 1912RA001100000STD. Serial no. E/35682/11/5. ABB Kent-Taylor chart recorder. Serial no. 1913RB00103A. 120/240 V, 60 VA Max, 50/60 Hz. ABB power supply box. Cat no. 1185TA010-5-6718. (1) Omron Programming control console. SYSMAC C200H Omron Programmable controller. 1<sup>st</sup> stainless steel panel serial no. 090992A. 1<sup>st</sup> control panel dimensions: 2 ft. 1-1/4 in. L x 1 ft. 4-1/2 in. W x 2 ft. 9-1/2 in. H. 2<sup>nd</sup> control panel dimensions: 3 ft. 6 in. L x 1 ft. 3-1/2 in. W x 4 ft. 9 in. H.