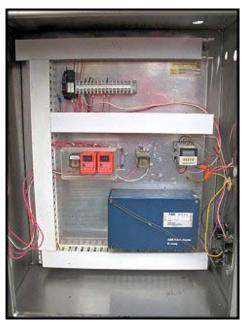

| Stainless Steel Control Panels |            |
|--------------------------------|------------|
| Mfg:                           | Model:     |
| Stock No: TACJ0868.2           | Serial No: |

(2) Stainless Steel Control Panels. ABB Kent-Taylor chart recorder. Type: 1912RA001100000STD. Serial no. E/35682/11/5. ABB Kent-Taylor chart recorder. Serial no. 1913RB00103A. 120/240 V, 60 VA Max, 50/60 Hz. ABB power supply box. Cat no. 1185TA010-5-6718. (1) Omron Programming control console. SYSMAC C200H Omron Programmable controller. 1<sup>st</sup> stainless steel panel serial no. 090992A. 1<sup>st</sup> control panel dimensions: 2 ft. 1-1/4 in. L x 1 ft. 4-1/2 in. W x 2 ft. 9-1/2 in. H. 2<sup>nd</sup> control panel dimensions: 3 ft. 6 in. L x 1 ft. 3-1/2 in. W x 4 ft. 9 in. H.