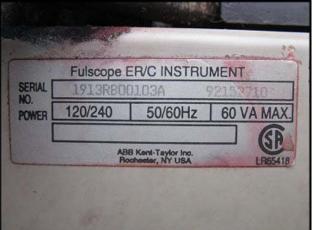

| Stainless Steel Control Panels |            |
|--------------------------------|------------|
| Mfg:                           | Model:     |
| Stock No: TACJ0868.2           | Serial No: |

(2) Stainless Steel Control Panels. ABB Kent-Taylor chart recorder. Type: 1912RA001100000STD. Serial no. E/35682/11/5. ABB Kent-Taylor chart recorder. Serial no. 1913RB00103A. 120/240 V, 60 VA Max, 50/60 Hz. ABB power supply box. Cat no. 1185TA010-5-6718. (1) Omron Programming control console. SYSMAC C200H Omron Programmable controller. 1<sup>st</sup> stainless steel panel serial no. 090992A. 1<sup>st</sup> control panel dimensions: 2 ft. 1-1/4 in. L x 1 ft. 4-1/2 in. W x 2 ft. 9-1/2 in. H. 2<sup>nd</sup> control panel dimensions: 3 ft. 6 in. L x 1 ft. 3-1/2 in. W x 4 ft. 9 in. H.