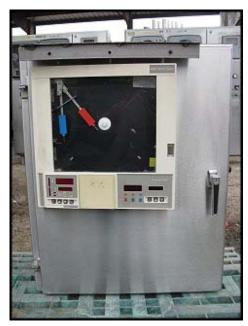

| Stainless Steel Control Panels |            |
|--------------------------------|------------|
| Mfg:                           | Model:     |
| Stock No: TACJ0868.2           | Serial No: |

(2) Stainless Steel Control Panels. ABB Kent-Taylor chart recorder. Type: 1912RA001100000STD. Serial no. E/35682/11/5. ABB Kent-Taylor chart recorder. Serial no. 1913RB00103A. 120/240 V, 60 VA Max, 50/60 Hz. ABB power supply box. Cat no. 1185TA010-5-6718. (1) Omron Programming control console. SYSMAC C200H Omron Programmable controller. 1<sup>st</sup> stainless steel panel serial no. 090992A. 1<sup>st</sup> control panel dimensions: 2 ft. 1-1/4 in. L x 1 ft. 4-1/2 in. W x 2 ft. 9-1/2 in. H. 2<sup>nd</sup> control panel dimensions: 3 ft. 6 in. L x 1 ft. 3-1/2 in. W x 4 ft. 9 in. H.