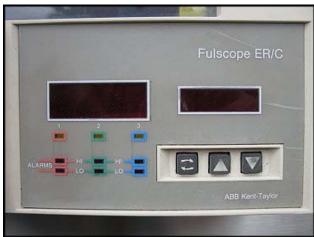

| Stainless Steel Control Panels |            |
|--------------------------------|------------|
| Mfg:                           | Model:     |
| Stock No: TACJ0868.2           | Serial No: |

(2) Stainless Steel Control Panels. ABB Kent-Taylor chart recorder. Type: 1912RA001100000STD. Serial no. E/35682/11/5. ABB Kent-Taylor chart recorder. Serial no. 1913RB00103A. 120/240 V, 60 VA Max, 50/60 Hz. ABB power supply box. Cat no. 1185TA010-5-6718. (1) Omron Programming control console. SYSMAC C200H Omron Programmable controller. 1<sup>st</sup> stainless steel panel serial no. 090992A. 1<sup>st</sup> control panel dimensions: 2 ft. 1-1/4 in. L x 1 ft. 4-1/2 in. W x 2 ft. 9-1/2 in. H. 2<sup>nd</sup> control panel dimensions: 3 ft. 6 in. L x 1 ft. 3-1/2 in. W x 4 ft. 9 in. H.