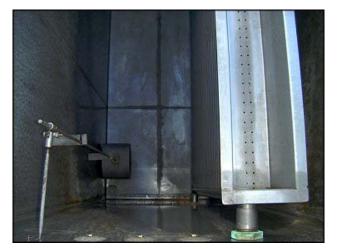

Chester Jensen Stainless Steel Plate Chiller. Size: A-4-1. Type: 32. Serial No: 8604-CP. (1) Plate dimensions: 5 ft. 1-1/2 in. L. x 3 ft. 9-1/2 in. W. 32 corrugations. Perforated water tray dimensions: 4 ft. 10 in. L. x 4 in. W. x 4 in. depth. dimensions: 6 ft. 1 in. L. x 2 ft. 4 in. W. x 6 ft. H. Inside Inlets/outlets: (1) 2 in. port. (1) 2 in. MNPT. (1) 1-1/2 in. S-line. (1) 1-3/8 in. FNPT. (1) 1-1/4 in. FNPT. Overall dimensions: 7 ft. 4 in. L. x 2 ft. 4-3/8 in. W. x 7 ft. 2-5/8 in. H.