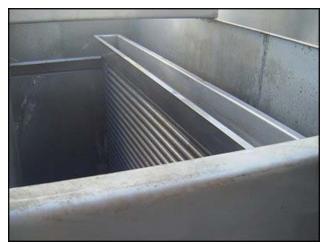

Chester Jensen Stainless Steel Plate Chiller. Size: A-4-1. Type: 32. Serial No: 8604-CP. (1) Plate dimensions: 5 ft. 1-1/2 in. L. x 3 ft. 9-1/2 in. W. 32 corrugations. Perforated water tray dimensions: 4 ft. 10 in. L. x 4 in. W. x 4 in. depth. dimensions: 6 ft. 1 in. L. x 2 ft. 4 in. W. x 6 ft. H. Inside Inlets/outlets: (1) 2 in. port. (1) 2 in. MNPT. (1) 1-1/2 in. S-line. (1) 1-3/8 in. FNPT. (1) 1-1/4 in. FNPT. Overall dimensions: 7 ft. 4 in. L. x 2 ft. 4-3/8 in. W. x 7 ft. 2-5/8 in. H.