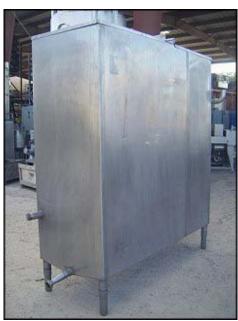

| Chester Jensen Stainless Steel Plate Chiller |                    |
|----------------------------------------------|--------------------|
| Mfg: Chester Jensen                          | Model:             |
| Stock No: TACJ0895.17a                       | Serial No: 8604-CP |

Chester Jensen Stainless Steel Plate Chiller. Size: A-4-1. Type: 32. Serial No: 8604-CP. (1) Plate dimensions: 5 ft. 1-1/2 in. L. x 3 ft. 9-1/2 in. W. 32 corrugations. Perforated water tray dimensions: 4 ft. 10 in. L. x 4 in. W. x 4 in. depth. dimensions: 6 ft. 1 in. L. x 2 ft. 4 in. W. x 6 ft. H. Inside Inlets/outlets: (1) 2 in. port. (1) 2 in. MNPT. (1) 1-1/2 in. S-line. (1) 1-3/8 in. FNPT. (1) 1-1/4 in. FNPT. Overall dimensions: 7 ft. 4 in. L. x 2 ft. 4-3/8 in. W. x 7 ft. 2-5/8 in. H.