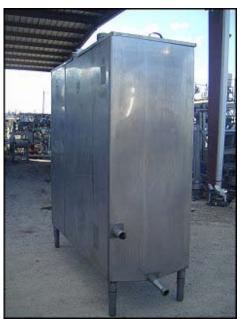

| Chester Jensen Stainless Steel Plate Chiller |                    |
|----------------------------------------------|--------------------|
| Mfg: Chester Jensen                          | Model:             |
| Stock No: TACJ0895.17a                       | Serial No: 8604-CP |

Chester Jensen Stainless Steel Plate Chiller. Size: A-4-1. Type: 32. Serial No: 8604-CP. (1) Plate dimensions: 5 ft. 1-1/2 in. L. x 3 ft. 9-1/2 in. W. 32 corrugations. Perforated water tray dimensions: 4 ft. 10 in. L. x 4 in. W. x 4 in. depth. dimensions: 6 ft. 1 in. L. x 2 ft. 4 in. W. x 6 ft. H. Inside Inlets/outlets: (1) 2 in. port. (1) 2 in. MNPT. (1) 1-1/2 in. S-line. (1) 1-3/8 in. FNPT. (1) 1-1/4 in. FNPT. Overall dimensions: 7 ft. 4 in. L. x 2 ft. 4-3/8 in. W. x 7 ft. 2-5/8 in. H.