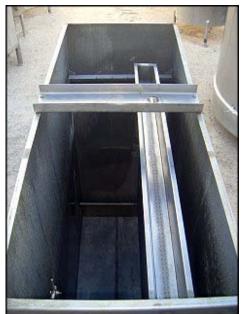

Chester Jensen Stainless Steel Plate Chiller. Size: A-4-1. Type: 32. Serial No: 8604-CP. (1) Plate dimensions: 5 ft. 1-1/2 in. L. x 3 ft. 9-1/2 in. W. 32 corrugations. Perforated water tray dimensions: 4 ft. 10 in. L. x 4 in. W. x 4 in. depth. dimensions: 6 ft. 1 in. L. x 2 ft. 4 in. W. x 6 ft. H. Inside Inlets/outlets: (1) 2 in. port. (1) 2 in. MNPT. (1) 1-1/2 in. S-line. (1) 1-3/8 in. FNPT. (1) 1-1/4 in. FNPT. Overall dimensions: 7 ft. 4 in. L. x 2 ft. 4-3/8 in. W. x 7 ft. 2-5/8 in. H.