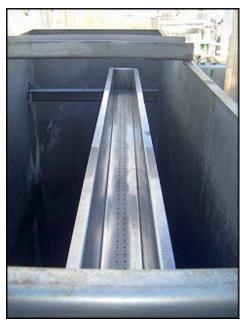

Chester Jensen Stainless Steel Plate Chiller. Size: A-4-1. Type: 32. Serial No: 8604-CP. (1) Plate dimensions: 5 ft. 1-1/2 in. L. x 3 ft. 9-1/2 in. W. 32 corrugations. Perforated water tray dimensions: 4 ft. 10 in. L. x 4 in. W. x 4 in. depth. dimensions: 6 ft. 1 in. L. x 2 ft. 4 in. W. x 6 ft. H. Inside Inlets/outlets: (1) 2 in. port. (1) 2 in. MNPT. (1) 1-1/2 in. S-line. (1) 1-3/8 in. FNPT. (1) 1-1/4 in. FNPT. Overall dimensions: 7 ft. 4 in. L. x 2 ft. 4-3/8 in. W. x 7 ft. 2-5/8 in. H.