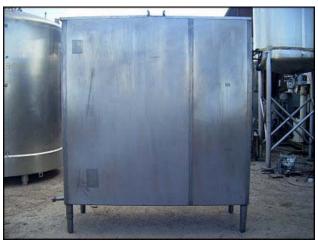

| Chester Jensen Stainless Steel Plate Chiller |                    |
|----------------------------------------------|--------------------|
| Mfg: Chester Jensen                          | Model:             |
| Stock No: TACJ0895.17a                       | Serial No: 8604-CP |

Chester Jensen Stainless Steel Plate Chiller. Size: A-4-1. Type: 32. Serial No: 8604-CP. (1) Plate dimensions: 5 ft. 1-1/2 in. L. x 3 ft. 9-1/2 in. W. 32 corrugations. Perforated water tray dimensions: 4 ft. 10 in. L. x 4 in. W. x 4 in. depth. dimensions: 6 ft. 1 in. L. x 2 ft. 4 in. W. x 6 ft. H. Inside Inlets/outlets: (1) 2 in. port. (1) 2 in. MNPT. (1) 1-1/2 in. S-line. (1) 1-3/8 in. FNPT. (1) 1-1/4 in. FNPT. Overall dimensions: 7 ft. 4 in. L. x 2 ft. 4-3/8 in. W. x 7 ft. 2-5/8 in. H.