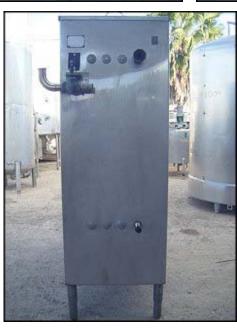

| Chester Jensen Stainless Steel Plate Chiller |                    |
|----------------------------------------------|--------------------|
| Mfg: Chester Jensen                          | Model:             |
| Stock No: TACJ0895.17a                       | Serial No: 8604-CP |

Chester Jensen Stainless Steel Plate Chiller. Size: A-4-1. Type: 32. Serial No: 8604-CP. (1) Plate dimensions: 5 ft. 1-1/2 in. L. x 3 ft. 9-1/2 in. W. 32 corrugations. Perforated water tray dimensions: 4 ft. 10 in. L. x 4 in. W. x 4 in. depth. dimensions: 6 ft. 1 in. L. x 2 ft. 4 in. W. x 6 ft. H. Inside Inlets/outlets: (1) 2 in. port. (1) 2 in. MNPT. (1) 1-1/2 in. S-line. (1) 1-3/8 in. FNPT. (1) 1-1/4 in. FNPT. Overall dimensions: 7 ft. 4 in. L. x 2 ft. 4-3/8 in. W. x 7 ft. 2-5/8 in. H.