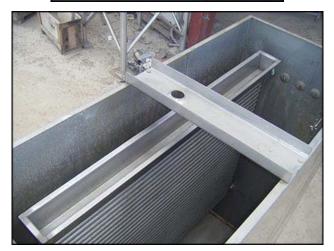

Chester Jensen Stainless Steel Plate Chiller. Size: A-4-1. Type: 32. Serial No: 8604-CP. (1) Plate dimensions: 5 ft. 1-1/2 in. L. x 3 ft. 9-1/2 in. W. 32 corrugations. Perforated water tray dimensions: 4 ft. 10 in. L. x 4 in. W. x 4 in. depth. dimensions: 6 ft. 1 in. L. x 2 ft. 4 in. W. x 6 ft. H. Inside Inlets/outlets: (1) 2 in. port. (1) 2 in. MNPT. (1) 1-1/2 in. S-line. (1) 1-3/8 in. FNPT. (1) 1-1/4 in. FNPT. Overall dimensions: 7 ft. 4 in. L. x 2 ft. 4-3/8 in. W. x 7 ft. 2-5/8 in. H.