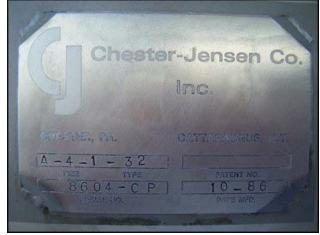

| Chester Jensen Stainless Steel Plate Chiller |                    |
|----------------------------------------------|--------------------|
| Mfg: Chester Jensen                          | Model:             |
| Stock No: TACJ0895.17a                       | Serial No: 8604-CP |

Chester Jensen Stainless Steel Plate Chiller. Size: A-4-1. Type: 32. Serial No: 8604-CP. (1) Plate dimensions: 5 ft. 1-1/2 in. L. x 3 ft. 9-1/2 in. W. 32 corrugations. Perforated water tray dimensions: 4 ft. 10 in. L. x 4 in. W. x 4 in. depth. dimensions: 6 ft. 1 in. L. x 2 ft. 4 in. W. x 6 ft. H. Inside Inlets/outlets: (1) 2 in. port. (1) 2 in. MNPT. (1) 1-1/2 in. S-line. (1) 1-3/8 in. FNPT. (1) 1-1/4 in. FNPT. Overall dimensions: 7 ft. 4 in. L. x 2 ft. 4-3/8 in. W. x 7 ft. 2-5/8 in. H.