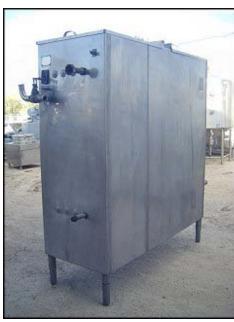

| Chester Jensen Stainless Steel Plate Chiller |                    |
|----------------------------------------------|--------------------|
| Mfg: Chester Jensen                          | Model:             |
| Stock No: TACJ0895.17a                       | Serial No: 8604-CP |

Chester Jensen Stainless Steel Plate Chiller. Size: A-4-1. Type: 32. Serial No: 8604-CP. (1) Plate dimensions: 5 ft. 1-1/2 in. L. x 3 ft. 9-1/2 in. W. 32 corrugations. Perforated water tray dimensions: 4 ft. 10 in. L. x 4 in. W. x 4 in. depth. dimensions: 6 ft. 1 in. L. x 2 ft. 4 in. W. x 6 ft. H. Inside Inlets/outlets: (1) 2 in. port. (1) 2 in. MNPT. (1) 1-1/2 in. S-line. (1) 1-3/8 in. FNPT. (1) 1-1/4 in. FNPT. Overall dimensions: 7 ft. 4 in. L. x 2 ft. 4-3/8 in. W. x 7 ft. 2-5/8 in. H.