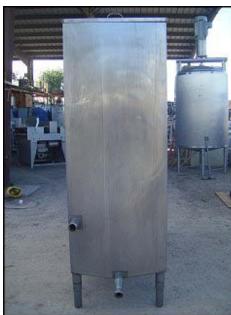

| Chester Jensen Stainless Steel Plate Chiller |                    |
|----------------------------------------------|--------------------|
| Mfg: Chester Jensen                          | Model:             |
| Stock No: TACJ0895.17a                       | Serial No: 8604-CP |

Chester Jensen Stainless Steel Plate Chiller. Size: A-4-1. Type: 32. Serial No: 8604-CP. (1) Plate dimensions: 5 ft. 1-1/2 in. L. x 3 ft. 9-1/2 in. W. 32 corrugations. Perforated water tray dimensions: 4 ft. 10 in. L. x 4 in. W. x 4 in. depth. dimensions: 6 ft. 1 in. L. x 2 ft. 4 in. W. x 6 ft. H. Inside Inlets/outlets: (1) 2 in. port. (1) 2 in. MNPT. (1) 1-1/2 in. S-line. (1) 1-3/8 in. FNPT. (1) 1-1/4 in. FNPT. Overall dimensions: 7 ft. 4 in. L. x 2 ft. 4-3/8 in. W. x 7 ft. 2-5/8 in. H.