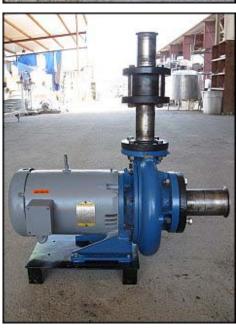

| Paco Centrifugal Pump |                          |
|-----------------------|--------------------------|
| Mfg: Paco® Pumps      | Model:                   |
| Stock No:TACJ1165.a   | Serial No: 0K95D0406901B |

Paco Centrifugal Pump. S/N: 0K95D0406901B. Cat no. 10-30955-130001-1782. Flow rate for this pump is 315 gpm with required horsepower and pressure. Discuss with salesperson your process and product to determine if this refurbished pump should handle your specific duty. TDH: 80. Baldor Industrial motor: 10 hp, 1725 rpm, 208-230/460 v, 30-28/14 a, 60 Hz, 3 phase. (1) 9-1/2 in. impeller diameter. Inlet/outlet: (1) 4 in. S-line, (1) 3 in. S-line. Overall dimensions: 2 ft. 7 in. L x 1 ft. 5-1/2 in. W x 2 ft. 11-1/2 in. H.