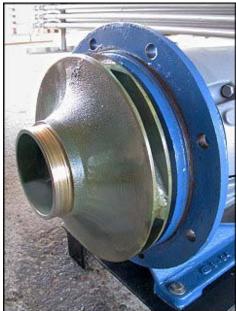

Paco Centrifugal Pump. S/N: 0K95D0406901B. Cat no. 10-30955-130001-1782. Flow rate for this pump is 315 gpm with required horsepower and pressure. Discuss with salesperson your process and product to determine if this refurbished pump should handle your specific duty. TDH: 80. Baldor Industrial motor: 10 hp, 1725 rpm, 208-230/460 v, 30-28/14 a, 60 Hz, 3 phase. (1) 9-1/2 in. impeller diameter. Inlet/outlet: (1) 4 in. S-line, (1) 3 in. S-line. Overall dimensions: 2 ft. 7 in. L x 1 ft. 5-1/2 in. W x 2 ft. 11-1/2 in. H.