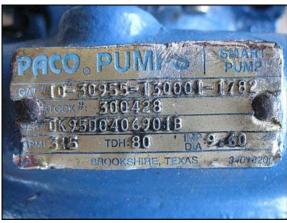

| Paco Centrifugal Pump |                          |
|-----------------------|--------------------------|
| Mfg: Paco® Pumps      | Model:                   |
| Stock No:TACJ1165.a   | Serial No: 0K95D0406901B |

Paco Centrifugal Pump. S/N: 0K95D0406901B. Cat no. 10-30955-130001-1782. Flow rate for this pump is 315 gpm with required horsepower and pressure. Discuss with salesperson your process and product to determine if this refurbished pump should handle your specific duty. TDH: 80. Baldor Industrial motor: 10 hp, 1725 rpm, 208-230/460 v, 30-28/14 a, 60 Hz, 3 phase. (1) 9-1/2 in. impeller diameter. Inlet/outlet: (1) 4 in. S-line, (1) 3 in. S-line. Overall dimensions: 2 ft. 7 in. L x 1 ft. 5-1/2 in. W x 2 ft. 11-1/2 in. H.