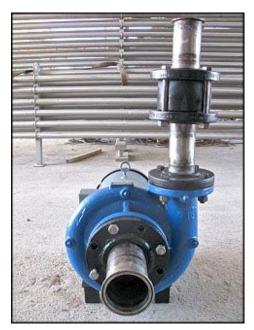

| Paco Centrifugal Pump |                          |
|-----------------------|--------------------------|
| Mfg: Paco® Pumps      | Model:                   |
| Stock No:TACJ1165.a   | Serial No: 0K95D0406901B |

Paco Centrifugal Pump. S/N: 0K95D0406901B. Cat no. 10-30955-130001-1782. Flow rate for this pump is 315 gpm with required horsepower and pressure. Discuss with salesperson your process and product to determine if this refurbished pump should handle your specific duty. TDH: 80. Baldor Industrial motor: 10 hp, 1725 rpm, 208-230/460 v, 30-28/14 a, 60 Hz, 3 phase. (1) 9-1/2 in. impeller diameter. Inlet/outlet: (1) 4 in. S-line, (1) 3 in. S-line. Overall dimensions: 2 ft. 7 in. L x 1 ft. 5-1/2 in. W x 2 ft. 11-1/2 in. H.