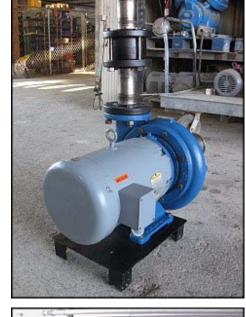

| Paco Centrifugal Pump |                          |
|-----------------------|--------------------------|
| Mfg: Paco® Pumps      | Model:                   |
| Stock No:TACJ1165.a   | Serial No: 0K95D0406901B |

Paco Centrifugal Pump. S/N: 0K95D0406901B. Cat no. 10-30955-130001-1782. Flow rate for this pump is 315 gpm with required horsepower and pressure. Discuss with salesperson your process and product to determine if this refurbished pump should handle your specific duty. TDH: 80. Baldor Industrial motor: 10 hp, 1725 rpm, 208-230/460 v, 30-28/14 a, 60 Hz, 3 phase. (1) 9-1/2 in. impeller diameter. Inlet/outlet: (1) 4 in. S-line, (1) 3 in. S-line. Overall dimensions: 2 ft. 7 in. L x 1 ft. 5-1/2 in. W x 2 ft. 11-1/2 in. H.