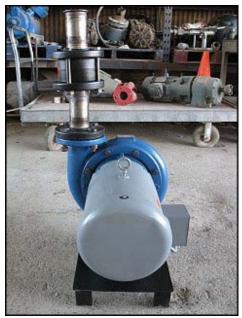

| Paco Centrifugal Pump |                          |
|-----------------------|--------------------------|
| Mfg: Paco® Pumps      | Model:                   |
| Stock No:TACJ1165.a   | Serial No: 0K95D0406901B |

Paco Centrifugal Pump. S/N: 0K95D0406901B. Cat no. 10-30955-130001-1782. Flow rate for this pump is 315 gpm with required horsepower and pressure. Discuss with salesperson your process and product to determine if this refurbished pump should handle your specific duty. TDH: 80. Baldor Industrial motor: 10 hp, 1725 rpm, 208-230/460 v, 30-28/14 a, 60 Hz, 3 phase. (1) 9-1/2 in. impeller diameter. Inlet/outlet: (1) 4 in. S-line, (1) 3 in. S-line. Overall dimensions: 2 ft. 7 in. L x 1 ft. 5-1/2 in. W x 2 ft. 11-1/2 in. H.