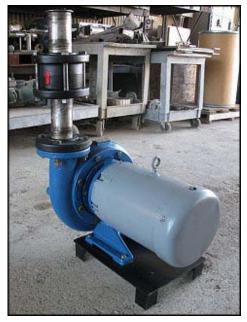

| Paco Centrifugal Pump |                          |
|-----------------------|--------------------------|
| Mfg: Paco® Pumps      | Model:                   |
| Stock No:TACJ1165.a   | Serial No: 0K95D0406901B |

Paco Centrifugal Pump. S/N: 0K95D0406901B. Cat no. 10-30955-130001-1782. Flow rate for this pump is 315 gpm with required horsepower and pressure. Discuss with salesperson your process and product to determine if this refurbished pump should handle your specific duty. TDH: 80. Baldor Industrial motor: 10 hp, 1725 rpm, 208-230/460 v, 30-28/14 a, 60 Hz, 3 phase. (1) 9-1/2 in. impeller diameter. Inlet/outlet: (1) 4 in. S-line, (1) 3 in. S-line. Overall dimensions: 2 ft. 7 in. L x 1 ft. 5-1/2 in. W x 2 ft. 11-1/2 in. H.