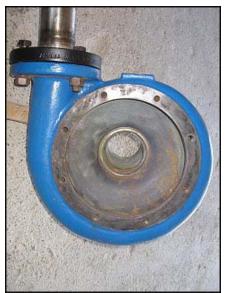

| Paco Centrifugal Pump |                          |
|-----------------------|--------------------------|
| Mfg: Paco® Pumps      | Model:                   |
| Stock No:TACJ1165.a   | Serial No: 0K95D0406901B |

Paco Centrifugal Pump. S/N: 0K95D0406901B. Cat no. 10-30955-130001-1782. Flow rate for this pump is 315 gpm with required horsepower and pressure. Discuss with salesperson your process and product to determine if this refurbished pump should handle your specific duty. TDH: 80. Baldor Industrial motor: 10 hp, 1725 rpm, 208-230/460 v, 30-28/14 a, 60 Hz, 3 phase. (1) 9-1/2 in. impeller diameter. Inlet/outlet: (1) 4 in. S-line, (1) 3 in. S-line. Overall dimensions: 2 ft. 7 in. L x 1 ft. 5-1/2 in. W x 2 ft. 11-1/2 in. H.