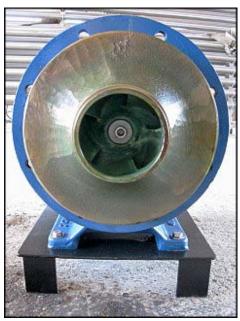

Paco Centrifugal Pump. S/N: 0K95D0406901B. Cat no. 10-30955-130001-1782. Flow rate for this pump is 315 gpm with required horsepower and pressure. Discuss with salesperson your process and product to determine if this refurbished pump should handle your specific duty. TDH: 80. Baldor Industrial motor: 10 hp, 1725 rpm, 208-230/460 v, 30-28/14 a, 60 Hz, 3 phase. (1) 9-1/2 in. impeller diameter. Inlet/outlet: (1) 4 in. S-line, (1) 3 in. S-line. Overall dimensions: 2 ft. 7 in. L x 1 ft. 5-1/2 in. W x 2 ft. 11-1/2 in. H.