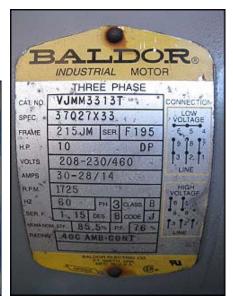

Paco Centrifugal Pump. S/N: 0K95D0406901B. Cat no. 10-30955-130001-1782. Flow rate for this pump is 315 gpm with required horsepower and pressure. Discuss with salesperson your process and product to determine if this refurbished pump should handle your specific duty. TDH: 80. Baldor Industrial motor: 10 hp, 1725 rpm, 208-230/460 v, 30-28/14 a, 60 Hz, 3 phase. (1) 9-1/2 in. impeller diameter. Inlet/outlet: (1) 4 in. S-line, (1) 3 in. S-line. Overall dimensions: 2 ft. 7 in. L x 1 ft. 5-1/2 in. W x 2 ft. 11-1/2 in. H.