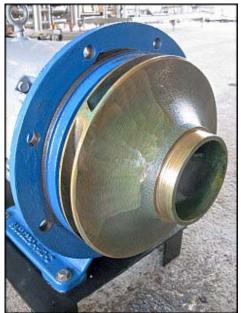

Paco Centrifugal Pump. S/N: 0K95D0406901B. Cat no. 10-30955-130001-1782. Flow rate for this pump is 315 gpm with required horsepower and pressure. Discuss with salesperson your process and product to determine if this refurbished pump should handle your specific duty. TDH: 80. Baldor Industrial motor: 10 hp, 1725 rpm, 208-230/460 v, 30-28/14 a, 60 Hz, 3 phase. (1) 9-1/2 in. impeller diameter. Inlet/outlet: (1) 4 in. S-line, (1) 3 in. S-line. Overall dimensions: 2 ft. 7 in. L x 1 ft. 5-1/2 in. W x 2 ft. 11-1/2 in. H.