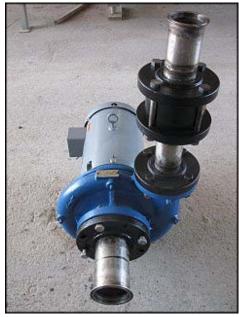

| Paco Centrifugal Pump |                          |
|-----------------------|--------------------------|
| Mfg: Paco® Pumps      | Model:                   |
| Stock No:TACJ1165.a   | Serial No: 0K95D0406901B |

Paco Centrifugal Pump. S/N: 0K95D0406901B. Cat no. 10-30955-130001-1782. Flow rate for this pump is 315 gpm with required horsepower and pressure. Discuss with salesperson your process and product to determine if this refurbished pump should handle your specific duty. TDH: 80. Baldor Industrial motor: 10 hp, 1725 rpm, 208-230/460 v, 30-28/14 a, 60 Hz, 3 phase. (1) 9-1/2 in. impeller diameter. Inlet/outlet: (1) 4 in. S-line, (1) 3 in. S-line. Overall dimensions: 2 ft. 7 in. L x 1 ft. 5-1/2 in. W x 2 ft. 11-1/2 in. H.