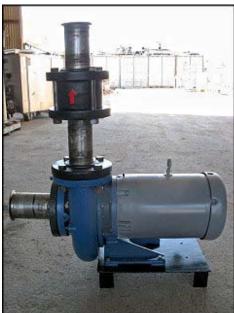

| Paco Centrifugal Pump |                          |
|-----------------------|--------------------------|
| Mfg: Paco® Pumps      | Model:                   |
| Stock No:TACJ1165.a   | Serial No: 0K95D0406901B |

Paco Centrifugal Pump. S/N: 0K95D0406901B. Cat no. 10-30955-130001-1782. Flow rate for this pump is 315 gpm with required horsepower and pressure. Discuss with salesperson your process and product to determine if this refurbished pump should handle your specific duty. TDH: 80. Baldor Industrial motor: 10 hp, 1725 rpm, 208-230/460 v, 30-28/14 a, 60 Hz, 3 phase. (1) 9-1/2 in. impeller diameter. Inlet/outlet: (1) 4 in. S-line, (1) 3 in. S-line. Overall dimensions: 2 ft. 7 in. L x 1 ft. 5-1/2 in. W x 2 ft. 11-1/2 in. H.