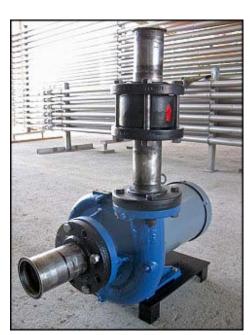

| Paco Centrifugal Pump |                          |
|-----------------------|--------------------------|
| Mfg: Paco® Pumps      | Model:                   |
| Stock No:TACJ1165.a   | Serial No: 0K95D0406901B |

Paco Centrifugal Pump. S/N: 0K95D0406901B. Cat no. 10-30955-130001-1782. Flow rate for this pump is 315 gpm with required horsepower and pressure. Discuss with salesperson your process and product to determine if this refurbished pump should handle your specific duty. TDH: 80. Baldor Industrial motor: 10 hp, 1725 rpm, 208-230/460 v, 30-28/14 a, 60 Hz, 3 phase. (1) 9-1/2 in. impeller diameter. Inlet/outlet: (1) 4 in. S-line, (1) 3 in. S-line. Overall dimensions: 2 ft. 7 in. L x 1 ft. 5-1/2 in. W x 2 ft. 11-1/2 in. H.