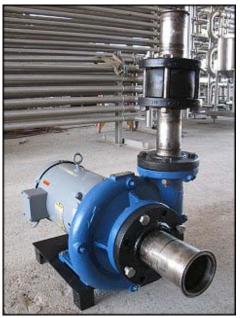

| Paco Centrifugal Pump |                          |
|-----------------------|--------------------------|
| Mfg: Paco® Pumps      | Model:                   |
| Stock No:TACJ1165.a   | Serial No: 0K95D0406901B |

Paco Centrifugal Pump. S/N: 0K95D0406901B. Cat no. 10-30955-130001-1782. Flow rate for this pump is 315 gpm with required horsepower and pressure. Discuss with salesperson your process and product to determine if this refurbished pump should handle your specific duty. TDH: 80. Baldor Industrial motor: 10 hp, 1725 rpm, 208-230/460 v, 30-28/14 a, 60 Hz, 3 phase. (1) 9-1/2 in. impeller diameter. Inlet/outlet: (1) 4 in. S-line, (1) 3 in. S-line. Overall dimensions: 2 ft. 7 in. L x 1 ft. 5-1/2 in. W x 2 ft. 11-1/2 in. H.