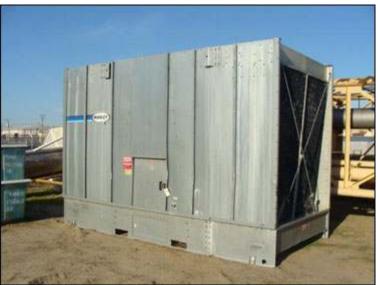

| 1994 Marley Cooling Tower – 291 Tons |                          |
|--------------------------------------|--------------------------|
| Mfg: Marley                          | Model: NC3021GS          |
| Stock No: TAFM152.10                 | Serial No: 062361-001-94 |

1994 Marley Cooling Tower. Model: NC3021GS. S/N: 062361-001-94. Rated Capacity: 291 nominal tons for respective entering and leaving water temperatures of 95°F and 85°F at a 78°F wet bulb. Flow rate is rated at 874 gpm. Nominal airflow is rated at: 90,710 cfm. (1) 20 hp 460 V motor with TEFC enclosure, continuous duty. Approximate shipping weight: 6,145 lbs. Overall dimension: 8 ft. L x 15 ft. 6 in. W x 12 ft. H. (ACN380)