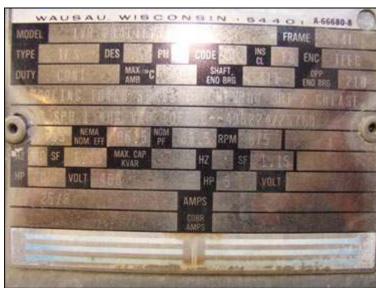

1994 Marley Cooling Tower. Model: NC3021GS. S/N: 062361-001-94. Rated Capacity: 291 nominal tons for respective entering and leaving water temperatures of 95°F and 85°F at a 78°F wet bulb. Flow rate is rated at 874 gpm. Nominal airflow is rated at: 90,710 cfm. (1) 20 hp 460 V motor with TEFC enclosure, continuous duty. Approximate shipping weight: 6,145 lbs. Overall dimension: 8 ft. L x 15 ft. 6 in. W x 12 ft. H. (ACN380)