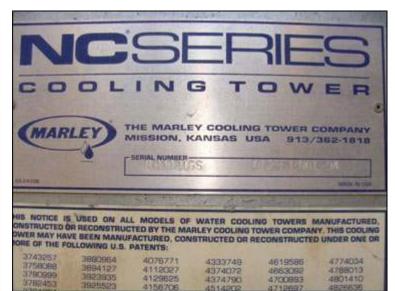

| 1994 Marley Cooling Tower – 291 Tons |                          |
|--------------------------------------|--------------------------|
| Mfg: Marley                          | Model: NC3021GS          |
| Stock No: TAFM152.10                 | Serial No: 062361-001-94 |

1994 Marley Cooling Tower. Model: NC3021GS. S/N: 062361-001-94. Rated Capacity: 291 nominal tons for respective entering and leaving water temperatures of 95°F and 85°F at a 78°F wet bulb. Flow rate is rated at 874 gpm. Nominal airflow is rated at: 90,710 cfm. (1) 20 hp 460 V motor with TEFC enclosure, continuous duty. Approximate shipping weight: 6,145 lbs. Overall dimension: 8 ft. L x 15 ft. 6 in. W x 12 ft. H. (ACN380)