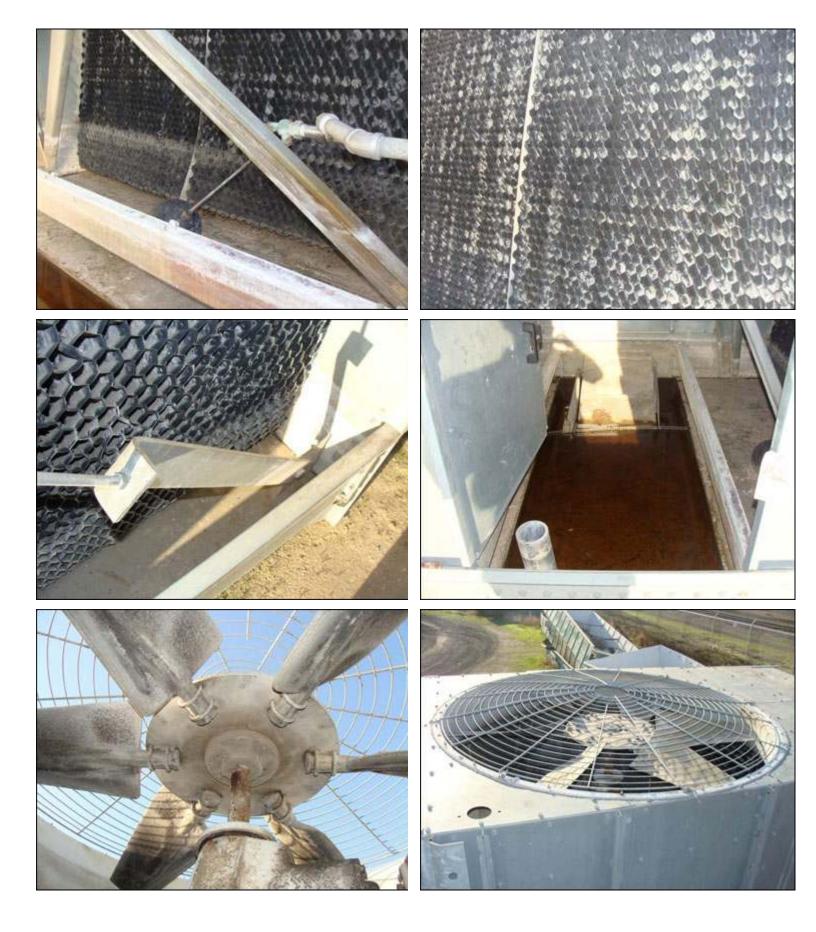

1994 Marley Cooling Tower. Model: NC3021GS. S/N: 062361-001-94. Rated Capacity: 291 nominal tons for respective entering and leaving water temperatures of 95°F and 85°F at a 78°F wet bulb. Flow rate is rated at 874 gpm. Nominal airflow is rated at: 90,710 cfm. (1) 20 hp 460 V motor with TEFC enclosure, continuous duty. Approximate shipping weight: 6,145 lbs. Overall dimension: 8 ft. L x 15 ft. 6 in. W x 12 ft. H. (ACN380)