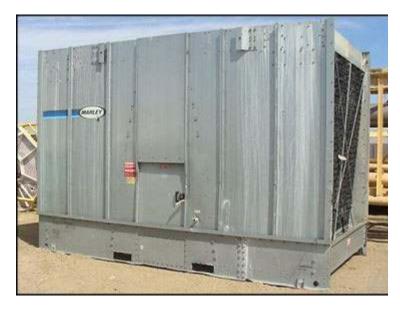

| 1994 Marley Cooling Tower – 291 Tons |                          |
|--------------------------------------|--------------------------|
| Mfg: Marley                          | Model: NC3021GS          |
| Stock No: TAFM152.10                 | Serial No: 062361-001-94 |

1994 Marley Cooling Tower. Model: NC3021GS. S/N: 062361-001-94. Rated Capacity: 291 nominal tons for respective entering and leaving water temperatures of 95°F and 85°F at a 78°F wet bulb. Flow rate is rated at 874 gpm. Nominal airflow is rated at: 90,710 cfm. (1) 20 hp 460 V motor with TEFC enclosure, continuous duty. Approximate shipping weight: 6,145 lbs. Overall dimension: 8 ft. L x 15 ft. 6 in. W x 12 ft. H. (ACN380)