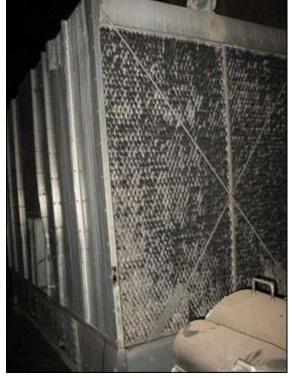

1994 Marley Cooling Tower. Model: NC3021GS. S/N: 062361-001-94. Rated Capacity: 291 nominal tons for respective entering and leaving water temperatures of 95°F and 85°F at a 78°F wet bulb. Flow rate is rated at 874 gpm. Nominal airflow is rated at: 90,710 cfm. (1) 20 hp 460 V motor with TEFC enclosure, continuous duty. Approximate shipping weight: 6,145 lbs. Overall dimension: 8 ft. L x 15 ft. 6 in. W x 12 ft. H. (ACN380)