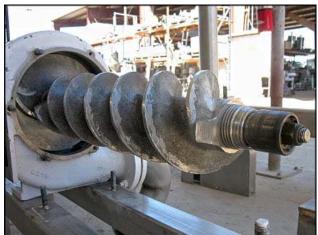

Cast Screw Auger Food Pump with Stainless Steel Frame. Model and serial number are not available. Leeson Electric Corporation motor: 5 hp, 1750 rpm, 208-230/460 V, 14.2-13.8/6.9 amps, 60 Hz, 3 phase. Auger dimensions: 5-1/2 in. dia. x 1 ft. 7 in. L. Pitch: 3 in. Inlet: (1) 6-3/8 in. L x 6-1/4 in. W (infeed). Outlet: (1) 3 in. dia. S-line fitting. Overall dimensions: 4 ft. 5 in. L x 1 ft. 9 in. W x 2 ft. 7-1/2 in. H.