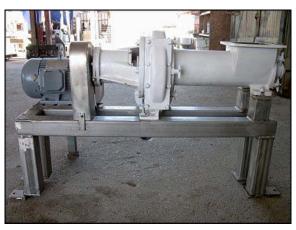

| Cast Screw Auger Food Pump with Stainless Frame – 5-1/2 in. dia. |            |
|------------------------------------------------------------------|------------|
| Mfg:                                                             | Model:     |
| Stock No: TAFM500.1                                              | Serial No: |

Cast Screw Auger Food Pump with Stainless Steel Frame. Model and serial number are not available. Leeson Electric Corporation motor: 5 hp, 1750 rpm, 208-230/460 V, 14.2-13.8/6.9 amps, 60 Hz, 3 phase. Auger dimensions: 5-1/2 in. dia. x 1 ft. 7 in. L. Pitch: 3 in. Inlet: (1) 6-3/8 in. L x 6-1/4 in. W (infeed). Outlet: (1) 3 in. dia. S-line fitting. Overall dimensions: 4 ft. 5 in. L x 1 ft. 9 in. W x 2 ft. 7-1/2 in. H.