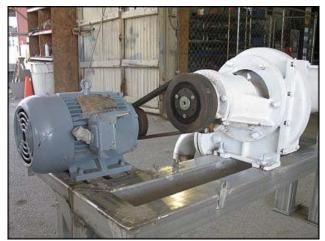

Cast Screw Auger Food Pump with Stainless Steel Frame. Model and serial number are not available. Leeson Electric Corporation motor: 5 hp, 1750 rpm, 208-230/460 V, 14.2-13.8/6.9 amps, 60 Hz, 3 phase. Auger dimensions: 5-1/2 in. dia. x 1 ft. 7 in. L. Pitch: 3 in. Inlet: (1) 6-3/8 in. L x 6-1/4 in. W (infeed). Outlet: (1) 3 in. dia. S-line fitting. Overall dimensions: 4 ft. 5 in. L x 1 ft. 9 in. W x 2 ft. 7-1/2 in. H.