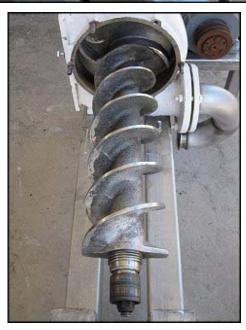

Cast Screw Auger Food Pump with Stainless Steel Frame. Model and serial number are not available. Leeson Electric Corporation motor: 5 hp, 1750 rpm, 208-230/460 V, 14.2-13.8/6.9 amps, 60 Hz, 3 phase. Auger dimensions: 5-1/2 in. dia. x 1 ft. 7 in. L. Pitch: 3 in. Inlet: (1) 6-3/8 in. L x 6-1/4 in. W (infeed). Outlet: (1) 3 in. dia. S-line fitting. Overall dimensions: 4 ft. 5 in. L x 1 ft. 9 in. W x 2 ft. 7-1/2 in. H.