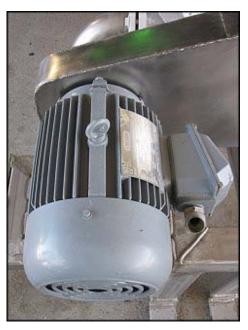

Cast Screw Auger Food Pump with Stainless Steel Frame. Model and serial number are not available. Leeson Electric Corporation motor: 5 hp, 1750 rpm, 208-230/460 V, 14.2-13.8/6.9 amps, 60 Hz, 3 phase. Auger dimensions: 5-1/2 in. dia. x 1 ft. 7 in. L. Pitch: 3 in. Inlet: (1) 6-3/8 in. L x 6-1/4 in. W (infeed). Outlet: (1) 3 in. dia. S-line fitting. Overall dimensions: 4 ft. 5 in. L x 1 ft. 9 in. W x 2 ft. 7-1/2 in. H.