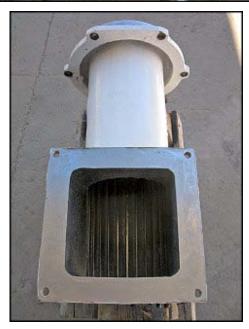

Cast Screw Auger Food Pump with Stainless Steel Frame. Model and serial number are not available. Leeson Electric Corporation motor: 5 hp, 1750 rpm, 208-230/460 V, 14.2-13.8/6.9 amps, 60 Hz, 3 phase. Auger dimensions: 5-1/2 in. dia. x 1 ft. 7 in. L. Pitch: 3 in. Inlet: (1) 6-3/8 in. L x 6-1/4 in. W (infeed). Outlet: (1) 3 in. dia. S-line fitting. Overall dimensions: 4 ft. 5 in. L x 1 ft. 9 in. W x 2 ft. 7-1/2 in. H.