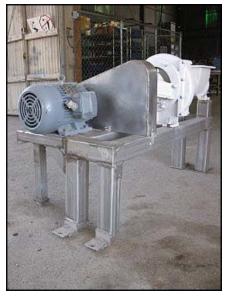

Cast Screw Auger Food Pump with Stainless Steel Frame. Model and serial number are not available. Leeson Electric Corporation motor: 5 hp, 1750 rpm, 208-230/460 V, 14.2-13.8/6.9 amps, 60 Hz, 3 phase. Auger dimensions: 5-1/2 in. dia. x 1 ft. 7 in. L. Pitch: 3 in. Inlet: (1) 6-3/8 in. L x 6-1/4 in. W (infeed). Outlet: (1) 3 in. dia. S-line fitting. Overall dimensions: 4 ft. 5 in. L x 1 ft. 9 in. W x 2 ft. 7-1/2 in. H.