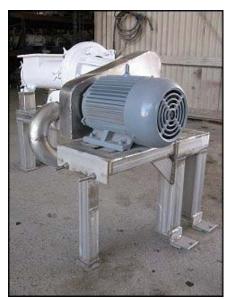

Cast Screw Auger Food Pump with Stainless Steel Frame. Model and serial number are not available. Leeson Electric Corporation motor: 5 hp, 1750 rpm, 208-230/460 V, 14.2-13.8/6.9 amps, 60 Hz, 3 phase. Auger dimensions: 5-1/2 in. dia. x 1 ft. 7 in. L. Pitch: 3 in. Inlet: (1) 6-3/8 in. L x 6-1/4 in. W (infeed). Outlet: (1) 3 in. dia. S-line fitting. Overall dimensions: 4 ft. 5 in. L x 1 ft. 9 in. W x 2 ft. 7-1/2 in. H.