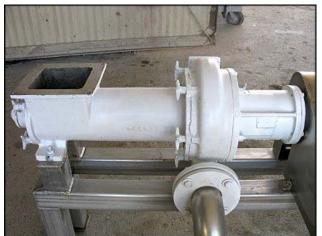

| Cast Screw Auger Food Pump with Stainless Frame – 5-1/2 in. dia. |            |
|------------------------------------------------------------------|------------|
| Mfg:                                                             | Model:     |
| Stock No: TAFM500.1                                              | Serial No: |

Cast Screw Auger Food Pump with Stainless Steel Frame. Model and serial number are not available. Leeson Electric Corporation motor: 5 hp, 1750 rpm, 208-230/460 V, 14.2-13.8/6.9 amps, 60 Hz, 3 phase. Auger dimensions: 5-1/2 in. dia. x 1 ft. 7 in. L. Pitch: 3 in. Inlet: (1) 6-3/8 in. L x 6-1/4 in. W (infeed). Outlet: (1) 3 in. dia. S-line fitting. Overall dimensions: 4 ft. 5 in. L x 1 ft. 9 in. W x 2 ft. 7-1/2 in. H.