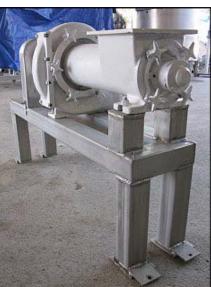

| Cast Screw Auger Food Pump with Stainless Frame – 5-1/2 in. dia. |            |
|------------------------------------------------------------------|------------|
| Mfg:                                                             | Model:     |
| Stock No: TAFM500.1                                              | Serial No: |

Cast Screw Auger Food Pump with Stainless Steel Frame. Model and serial number are not available. Leeson Electric Corporation motor: 5 hp, 1750 rpm, 208-230/460 V, 14.2-13.8/6.9 amps, 60 Hz, 3 phase. Auger dimensions: 5-1/2 in. dia. x 1 ft. 7 in. L. Pitch: 3 in. Inlet: (1) 6-3/8 in. L x 6-1/4 in. W (infeed). Outlet: (1) 3 in. dia. S-line fitting. Overall dimensions: 4 ft. 5 in. L x 1 ft. 9 in. W x 2 ft. 7-1/2 in. H.