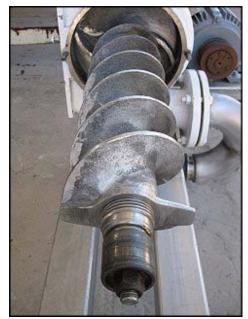

Cast Screw Auger Food Pump with Stainless Steel Frame. Model and serial number are not available. Leeson Electric Corporation motor: 5 hp, 1750 rpm, 208-230/460 V, 14.2-13.8/6.9 amps, 60 Hz, 3 phase. Auger dimensions: 5-1/2 in. dia. x 1 ft. 7 in. L. Pitch: 3 in. Inlet: (1) 6-3/8 in. L x 6-1/4 in. W (infeed). Outlet: (1) 3 in. dia. S-line fitting. Overall dimensions: 4 ft. 5 in. L x 1 ft. 9 in. W x 2 ft. 7-1/2 in. H.