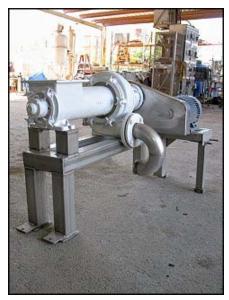

Cast Screw Auger Food Pump with Stainless Steel Frame. Model and serial number are not available. Leeson Electric Corporation motor: 5 hp, 1750 rpm, 208-230/460 V, 14.2-13.8/6.9 amps, 60 Hz, 3 phase. Auger dimensions: 5-1/2 in. dia. x 1 ft. 7 in. L. Pitch: 3 in. Inlet: (1) 6-3/8 in. L x 6-1/4 in. W (infeed). Outlet: (1) 3 in. dia. S-line fitting. Overall dimensions: 4 ft. 5 in. L x 1 ft. 9 in. W x 2 ft. 7-1/2 in. H.