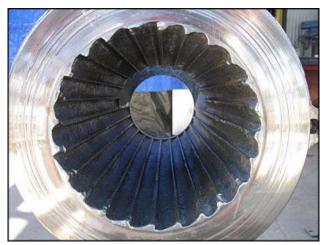

Cast Screw Auger Food Pump with Stainless Steel Frame. Model and serial number are not available. Leeson Electric Corporation motor: 5 hp, 1750 rpm, 208-230/460 V, 14.2-13.8/6.9 amps, 60 Hz, 3 phase. Auger dimensions: 5-1/2 in. dia. x 1 ft. 7 in. L. Pitch: 3 in. Inlet: (1) 6-3/8 in. L x 6-1/4 in. W (infeed). Outlet: (1) 3 in. dia. S-line fitting. Overall dimensions: 4 ft. 5 in. L x 1 ft. 9 in. W x 2 ft. 7-1/2 in. H.