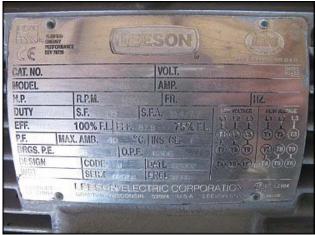

Cast Screw Auger Food Pump with Stainless Steel Frame. Model and serial number are not available. Leeson Electric Corporation motor: 5 hp, 1750 rpm, 208-230/460 V, 14.2-13.8/6.9 amps, 60 Hz, 3 phase. Auger dimensions: 5-1/2 in. dia. x 1 ft. 7 in. L. Pitch: 3 in. Inlet: (1) 6-3/8 in. L x 6-1/4 in. W (infeed). Outlet: (1) 3 in. dia. S-line fitting. Overall dimensions: 4 ft. 5 in. L x 1 ft. 9 in. W x 2 ft. 7-1/2 in. H.