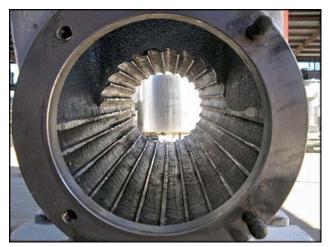

Cast Screw Auger Food Pump with Stainless Steel Frame. Model and serial number are not available. Leeson Electric Corporation motor: 5 hp, 1750 rpm, 208-230/460 V, 14.2-13.8/6.9 amps, 60 Hz, 3 phase. Auger dimensions: 5-1/2 in. dia. x 1 ft. 7 in. L. Pitch: 3 in. Inlet: (1) 6-3/8 in. L x 6-1/4 in. W (infeed). Outlet: (1) 3 in. dia. S-line fitting. Overall dimensions: 4 ft. 5 in. L x 1 ft. 9 in. W x 2 ft. 7-1/2 in. H.