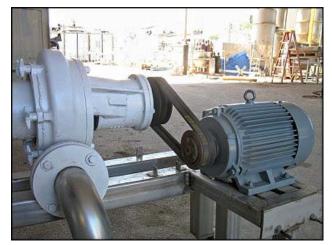

| Cast Screw Auger Food Pump with Stainless Frame – 5-1/2 in. dia. |            |
|------------------------------------------------------------------|------------|
| Mfg:                                                             | Model:     |
| Stock No: TAFM500.1                                              | Serial No: |

Cast Screw Auger Food Pump with Stainless Steel Frame. Model and serial number are not available. Leeson Electric Corporation motor: 5 hp, 1750 rpm, 208-230/460 V, 14.2-13.8/6.9 amps, 60 Hz, 3 phase. Auger dimensions: 5-1/2 in. dia. x 1 ft. 7 in. L. Pitch: 3 in. Inlet: (1) 6-3/8 in. L x 6-1/4 in. W (infeed). Outlet: (1) 3 in. dia. S-line fitting. Overall dimensions: 4 ft. 5 in. L x 1 ft. 9 in. W x 2 ft. 7-1/2 in. H.