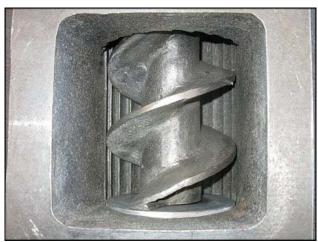

Cast Screw Auger Food Pump with Stainless Steel Frame. Model and serial number are not available. Leeson Electric Corporation motor: 5 hp, 1750 rpm, 208-230/460 V, 14.2-13.8/6.9 amps, 60 Hz, 3 phase. Auger dimensions: 5-1/2 in. dia. x 1 ft. 7 in. L. Pitch: 3 in. Inlet: (1) 6-3/8 in. L x 6-1/4 in. W (infeed). Outlet: (1) 3 in. dia. S-line fitting. Overall dimensions: 4 ft. 5 in. L x 1 ft. 9 in. W x 2 ft. 7-1/2 in. H.