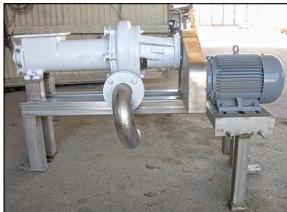

Cast Screw Auger Food Pump with Stainless Steel Frame. Model and serial number are not available. Leeson Electric Corporation motor: 5 hp, 1750 rpm, 208-230/460 V, 14.2-13.8/6.9 amps, 60 Hz, 3 phase. Auger dimensions: 5-1/2 in. dia. x 1 ft. 7 in. L. Pitch: 3 in. Inlet: (1) 6-3/8 in. L x 6-1/4 in. W (infeed). Outlet: (1) 3 in. dia. S-line fitting. Overall dimensions: 4 ft. 5 in. L x 1 ft. 9 in. W x 2 ft. 7-1/2 in. H.