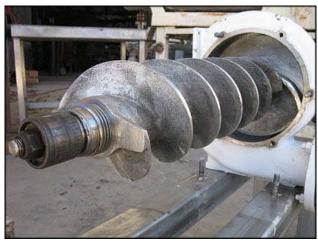

Cast Screw Auger Food Pump with Stainless Steel Frame. Model and serial number are not available. Leeson Electric Corporation motor: 5 hp, 1750 rpm, 208-230/460 V, 14.2-13.8/6.9 amps, 60 Hz, 3 phase. Auger dimensions: 5-1/2 in. dia. x 1 ft. 7 in. L. Pitch: 3 in. Inlet: (1) 6-3/8 in. L x 6-1/4 in. W (infeed). Outlet: (1) 3 in. dia. S-line fitting. Overall dimensions: 4 ft. 5 in. L x 1 ft. 9 in. W x 2 ft. 7-1/2 in. H.