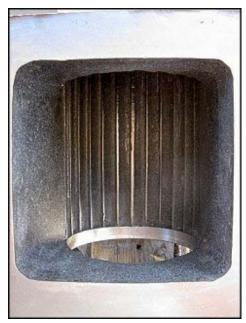

Cast Screw Auger Food Pump with Stainless Steel Frame. Model and serial number are not available. Leeson Electric Corporation motor: 5 hp, 1750 rpm, 208-230/460 V, 14.2-13.8/6.9 amps, 60 Hz, 3 phase. Auger dimensions: 5-1/2 in. dia. x 1 ft. 7 in. L. Pitch: 3 in. Inlet: (1) 6-3/8 in. L x 6-1/4 in. W (infeed). Outlet: (1) 3 in. dia. S-line fitting. Overall dimensions: 4 ft. 5 in. L x 1 ft. 9 in. W x 2 ft. 7-1/2 in. H.