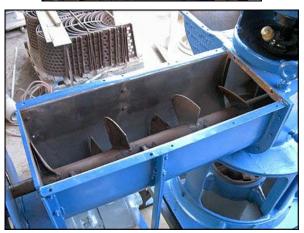

Rietz Disintegrator with Hopper. Model: RD-12. S/N: 12137. Auger dimensions: 8 in. dia. x 2 ft. 5 in. L. Pitch: 9-1/2 in. Motor, 30 hp, 1770 rpm, 440 V, 40 amps, 60 Hz, 3 phase. Master gear motor, 1/2 hp, 1725 rpm, 220/440 V, 1.6/.8 amps, 60 Hz, 3 phase. Holding tank approximate capacity: 20 gallons. Inside straight wall dimensions: 1 ft. 10 in. L x 1 ft. 10 in. W x 10 in. H. Pulley information: (1) 3 in. driver, (1) 1 ft. driven. Inlets: (1) 14 in. L x 10 in. W (hopper infeed), 2 ft. 5 in. L x 10 in. W (auger screw feed). Outlets: (1) 11 in. dia. port. Overall dimensions: 3 ft. 7 in. L x 5 ft. 5 in. W x 9 ft. 5 in. H.