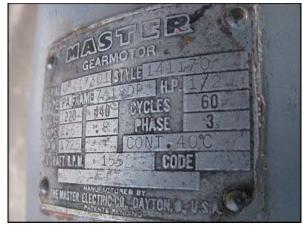

Rietz Disintegrator with Hopper. Model: RD-12. S/N: 12137. Auger dimensions: 8 in. dia. x 2 ft. 5 in. L. Pitch: 9-1/2 in. Motor, 30 hp, 1770 rpm, 440 V, 40 amps, 60 Hz, 3 phase. Master gear motor, 1/2 hp, 1725 rpm, 220/440 V, 1.6/.8 amps, 60 Hz, 3 phase. Holding tank approximate capacity: 20 gallons. Inside straight wall dimensions: 1 ft. 10 in. L x 1 ft. 10 in. W x 10 in. H. Pulley information: (1) 3 in. driver, (1) 1 ft. driven. Inlets: (1) 14 in. L x 10 in. W (hopper infeed), 2 ft. 5 in. L x 10 in. W (auger screw feed). Outlets: (1) 11 in. dia. port. Overall dimensions: 3 ft. 7 in. L x 5 ft. 5 in. W x 9 ft. 5 in. H.