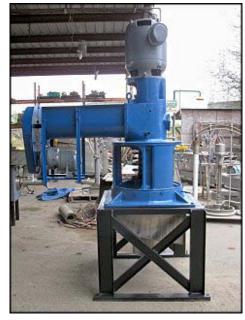

| Rietz RD-12 Disintegrator with Hopper |                  |
|---------------------------------------|------------------|
| Mfg: Rietz                            | Model: RD-12     |
| Stock No: TAFM531.4                   | Serial No: 12137 |

Rietz Disintegrator with Hopper. Model: RD-12. S/N: 12137. Auger dimensions: 8 in. dia. x 2 ft. 5 in. L. Pitch: 9-1/2 in. Motor, 30 hp, 1770 rpm, 440 V, 40 amps, 60 Hz, 3 phase. Master gear motor, 1/2 hp, 1725 rpm, 220/440 V, 1.6/.8 amps, 60 Hz, 3 phase. Holding tank approximate capacity: 20 gallons. Inside straight wall dimensions: 1 ft. 10 in. L x 1 ft. 10 in. W x 10 in. H. Pulley information: (1) 3 in. driver, (1) 1 ft. driven. Inlets: (1) 14 in. L x 10 in. W (hopper infeed), 2 ft. 5 in. L x 10 in. W (auger screw feed). Outlets: (1) 11 in. dia. port. Overall dimensions: 3 ft. 7 in. L x 5 ft. 5 in. W x 9 ft. 5 in. H.