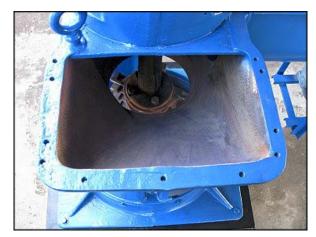

Rietz Disintegrator with Hopper. Model: RD-12. S/N: 12137. Auger dimensions: 8 in. dia. x 2 ft. 5 in. L. Pitch: 9-1/2 in. Motor, 30 hp, 1770 rpm, 440 V, 40 amps, 60 Hz, 3 phase. Master gear motor, 1/2 hp, 1725 rpm, 220/440 V, 1.6/.8 amps, 60 Hz, 3 phase. Holding tank approximate capacity: 20 gallons. Inside straight wall dimensions: 1 ft. 10 in. L x 1 ft. 10 in. W x 10 in. H. Pulley information: (1) 3 in. driver, (1) 1 ft. driven. Inlets: (1) 14 in. L x 10 in. W (hopper infeed), 2 ft. 5 in. L x 10 in. W (auger screw feed). Outlets: (1) 11 in. dia. port. Overall dimensions: 3 ft. 7 in. L x 5 ft. 5 in. W x 9 ft. 5 in. H.