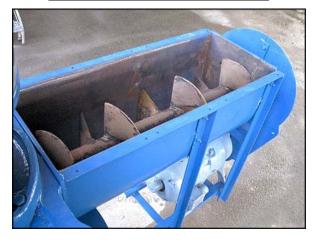

Rietz Disintegrator with Hopper. Model: RD-12. S/N: 12137. Auger dimensions: 8 in. dia. x 2 ft. 5 in. L. Pitch: 9-1/2 in. Motor, 30 hp, 1770 rpm, 440 V, 40 amps, 60 Hz, 3 phase. Master gear motor, 1/2 hp, 1725 rpm, 220/440 V, 1.6/.8 amps, 60 Hz, 3 phase. Holding tank approximate capacity: 20 gallons. Inside straight wall dimensions: 1 ft. 10 in. L x 1 ft. 10 in. W x 10 in. H. Pulley information: (1) 3 in. driver, (1) 1 ft. driven. Inlets: (1) 14 in. L x 10 in. W (hopper infeed), 2 ft. 5 in. L x 10 in. W (auger screw feed). Outlets: (1) 11 in. dia. port. Overall dimensions: 3 ft. 7 in. L x 5 ft. 5 in. W x 9 ft. 5 in. H.