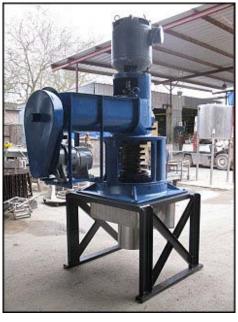

Rietz Disintegrator with Hopper. Model: RD-12. S/N: 12137. Auger dimensions: 8 in. dia. x 2 ft. 5 in. L. Pitch: 9-1/2 in. Motor, 30 hp, 1770 rpm, 440 V, 40 amps, 60 Hz, 3 phase. Master gear motor, 1/2 hp, 1725 rpm, 220/440 V, 1.6/.8 amps, 60 Hz, 3 phase. Holding tank approximate capacity: 20 gallons. Inside straight wall dimensions: 1 ft. 10 in. L x 1 ft. 10 in. W x 10 in. H. Pulley information: (1) 3 in. driver, (1) 1 ft. driven. Inlets: (1) 14 in. L x 10 in. W (hopper infeed), 2 ft. 5 in. L x 10 in. W (auger screw feed). Outlets: (1) 11 in. dia. port. Overall dimensions: 3 ft. 7 in. L x 5 ft. 5 in. W x 9 ft. 5 in. H.