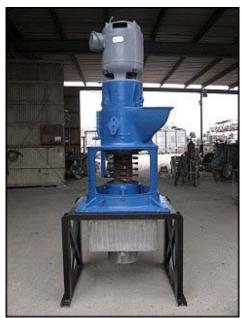

| Rietz RD-12 Disintegrator with Hopper |                  |
|---------------------------------------|------------------|
| Mfg: Rietz                            | Model: RD-12     |
| Stock No: TAFM531.4                   | Serial No: 12137 |

Rietz Disintegrator with Hopper. Model: RD-12. S/N: 12137. Auger dimensions: 8 in. dia. x 2 ft. 5 in. L. Pitch: 9-1/2 in. Motor, 30 hp, 1770 rpm, 440 V, 40 amps, 60 Hz, 3 phase. Master gear motor, 1/2 hp, 1725 rpm, 220/440 V, 1.6/.8 amps, 60 Hz, 3 phase. Holding tank approximate capacity: 20 gallons. Inside straight wall dimensions: 1 ft. 10 in. L x 1 ft. 10 in. W x 10 in. H. Pulley information: (1) 3 in. driver, (1) 1 ft. driven. Inlets: (1) 14 in. L x 10 in. W (hopper infeed), 2 ft. 5 in. L x 10 in. W (auger screw feed). Outlets: (1) 11 in. dia. port. Overall dimensions: 3 ft. 7 in. L x 5 ft. 5 in. W x 9 ft. 5 in. H.