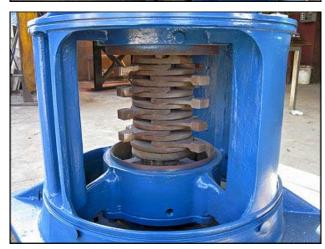

Rietz Disintegrator with Hopper. Model: RD-12. S/N: 12137. Auger dimensions: 8 in. dia. x 2 ft. 5 in. L. Pitch: 9-1/2 in. Motor, 30 hp, 1770 rpm, 440 V, 40 amps, 60 Hz, 3 phase. Master gear motor, 1/2 hp, 1725 rpm, 220/440 V, 1.6/.8 amps, 60 Hz, 3 phase. Holding tank approximate capacity: 20 gallons. Inside straight wall dimensions: 1 ft. 10 in. L x 1 ft. 10 in. W x 10 in. H. Pulley information: (1) 3 in. driver, (1) 1 ft. driven. Inlets: (1) 14 in. L x 10 in. W (hopper infeed), 2 ft. 5 in. L x 10 in. W (auger screw feed). Outlets: (1) 11 in. dia. port. Overall dimensions: 3 ft. 7 in. L x 5 ft. 5 in. W x 9 ft. 5 in. H.