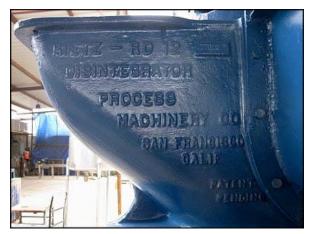

| Rietz RD-12 Disintegrator with Hopper |                  |
|---------------------------------------|------------------|
| Mfg: Rietz                            | Model: RD-12     |
| Stock No: TAFM531.4                   | Serial No: 12137 |

Rietz Disintegrator with Hopper. Model: RD-12. S/N: 12137. Auger dimensions: 8 in. dia. x 2 ft. 5 in. L. Pitch: 9-1/2 in. Motor, 30 hp, 1770 rpm, 440 V, 40 amps, 60 Hz, 3 phase. Master gear motor, 1/2 hp, 1725 rpm, 220/440 V, 1.6/.8 amps, 60 Hz, 3 phase. Holding tank approximate capacity: 20 gallons. Inside straight wall dimensions: 1 ft. 10 in. L x 1 ft. 10 in. W x 10 in. H. Pulley information: (1) 3 in. driver, (1) 1 ft. driven. Inlets: (1) 14 in. L x 10 in. W (hopper infeed), 2 ft. 5 in. L x 10 in. W (auger screw feed). Outlets: (1) 11 in. dia. port. Overall dimensions: 3 ft. 7 in. L x 5 ft. 5 in. W x 9 ft. 5 in. H.