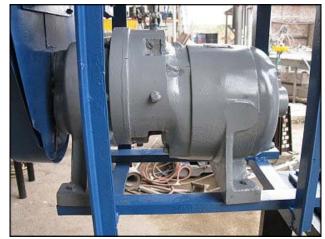

| Rietz RD-12 Disintegrator with Hopper |                  |
|---------------------------------------|------------------|
| Mfg: Rietz                            | Model: RD-12     |
| Stock No: TAFM531.4                   | Serial No: 12137 |

Rietz Disintegrator with Hopper. Model: RD-12. S/N: 12137. Auger dimensions: 8 in. dia. x 2 ft. 5 in. L. Pitch: 9-1/2 in. Motor, 30 hp, 1770 rpm, 440 V, 40 amps, 60 Hz, 3 phase. Master gear motor, 1/2 hp, 1725 rpm, 220/440 V, 1.6/.8 amps, 60 Hz, 3 phase. Holding tank approximate capacity: 20 gallons. Inside straight wall dimensions: 1 ft. 10 in. L x 1 ft. 10 in. W x 10 in. H. Pulley information: (1) 3 in. driver, (1) 1 ft. driven. Inlets: (1) 14 in. L x 10 in. W (hopper infeed), 2 ft. 5 in. L x 10 in. W (auger screw feed). Outlets: (1) 11 in. dia. port. Overall dimensions: 3 ft. 7 in. L x 5 ft. 5 in. W x 9 ft. 5 in. H.