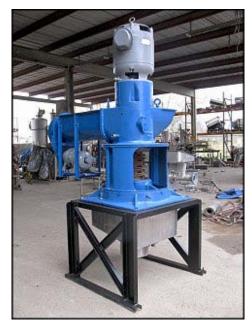

| Rietz RD-12 Disintegrator with Hopper |                  |
|---------------------------------------|------------------|
| Mfg: Rietz                            | Model: RD-12     |
| Stock No: TAFM531.4                   | Serial No: 12137 |

Rietz Disintegrator with Hopper. Model: RD-12. S/N: 12137. Auger dimensions: 8 in. dia. x 2 ft. 5 in. L. Pitch: 9-1/2 in. Motor, 30 hp, 1770 rpm, 440 V, 40 amps, 60 Hz, 3 phase. Master gear motor, 1/2 hp, 1725 rpm, 220/440 V, 1.6/.8 amps, 60 Hz, 3 phase. Holding tank approximate capacity: 20 gallons. Inside straight wall dimensions: 1 ft. 10 in. L x 1 ft. 10 in. W x 10 in. H. Pulley information: (1) 3 in. driver, (1) 1 ft. driven. Inlets: (1) 14 in. L x 10 in. W (hopper infeed), 2 ft. 5 in. L x 10 in. W (auger screw feed). Outlets: (1) 11 in. dia. port. Overall dimensions: 3 ft. 7 in. L x 5 ft. 5 in. W x 9 ft. 5 in. H.