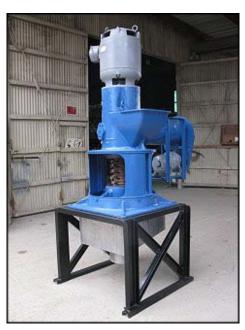

| Rietz RD-12 Disintegrator with Hopper |                  |
|---------------------------------------|------------------|
| Mfg: Rietz                            | Model: RD-12     |
| Stock No: TAFM531.4                   | Serial No: 12137 |

Rietz Disintegrator with Hopper. Model: RD-12. S/N: 12137. Auger dimensions: 8 in. dia. x 2 ft. 5 in. L. Pitch: 9-1/2 in. Motor, 30 hp, 1770 rpm, 440 V, 40 amps, 60 Hz, 3 phase. Master gear motor, 1/2 hp, 1725 rpm, 220/440 V, 1.6/.8 amps, 60 Hz, 3 phase. Holding tank approximate capacity: 20 gallons. Inside straight wall dimensions: 1 ft. 10 in. L x 1 ft. 10 in. W x 10 in. H. Pulley information: (1) 3 in. driver, (1) 1 ft. driven. Inlets: (1) 14 in. L x 10 in. W (hopper infeed), 2 ft. 5 in. L x 10 in. W (auger screw feed). Outlets: (1) 11 in. dia. port. Overall dimensions: 3 ft. 7 in. L x 5 ft. 5 in. W x 9 ft. 5 in. H.