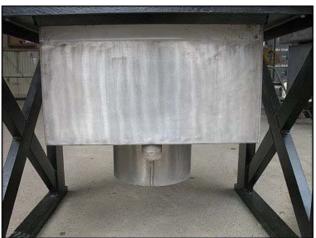

Rietz Disintegrator with Hopper. Model: RD-12. S/N: 12137. Auger dimensions: 8 in. dia. x 2 ft. 5 in. L. Pitch: 9-1/2 in. Motor, 30 hp, 1770 rpm, 440 V, 40 amps, 60 Hz, 3 phase. Master gear motor, 1/2 hp, 1725 rpm, 220/440 V, 1.6/.8 amps, 60 Hz, 3 phase. Holding tank approximate capacity: 20 gallons. Inside straight wall dimensions: 1 ft. 10 in. L x 1 ft. 10 in. W x 10 in. H. Pulley information: (1) 3 in. driver, (1) 1 ft. driven. Inlets: (1) 14 in. L x 10 in. W (hopper infeed), 2 ft. 5 in. L x 10 in. W (auger screw feed). Outlets: (1) 11 in. dia. port. Overall dimensions: 3 ft. 7 in. L x 5 ft. 5 in. W x 9 ft. 5 in. H.