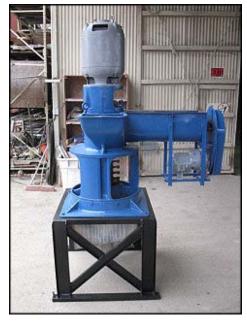

Rietz Disintegrator with Hopper. Model: RD-12. S/N: 12137. Auger dimensions: 8 in. dia. x 2 ft. 5 in. L. Pitch: 9-1/2 in. Motor, 30 hp, 1770 rpm, 440 V, 40 amps, 60 Hz, 3 phase. Master gear motor, 1/2 hp, 1725 rpm, 220/440 V, 1.6/.8 amps, 60 Hz, 3 phase. Holding tank approximate capacity: 20 gallons. Inside straight wall dimensions: 1 ft. 10 in. L x 1 ft. 10 in. W x 10 in. H. Pulley information: (1) 3 in. driver, (1) 1 ft. driven. Inlets: (1) 14 in. L x 10 in. W (hopper infeed), 2 ft. 5 in. L x 10 in. W (auger screw feed). Outlets: (1) 11 in. dia. port. Overall dimensions: 3 ft. 7 in. L x 5 ft. 5 in. W x 9 ft. 5 in. H.