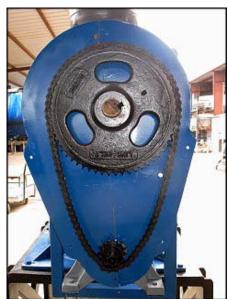

Rietz Disintegrator with Hopper. Model: RD-12. S/N: 12137. Auger dimensions: 8 in. dia. x 2 ft. 5 in. L. Pitch: 9-1/2 in. Motor, 30 hp, 1770 rpm, 440 V, 40 amps, 60 Hz, 3 phase. Master gear motor, 1/2 hp, 1725 rpm, 220/440 V, 1.6/.8 amps, 60 Hz, 3 phase. Holding tank approximate capacity: 20 gallons. Inside straight wall dimensions: 1 ft. 10 in. L x 1 ft. 10 in. W x 10 in. H. Pulley information: (1) 3 in. driver, (1) 1 ft. driven. Inlets: (1) 14 in. L x 10 in. W (hopper infeed), 2 ft. 5 in. L x 10 in. W (auger screw feed). Outlets: (1) 11 in. dia. port. Overall dimensions: 3 ft. 7 in. L x 5 ft. 5 in. W x 9 ft. 5 in. H.