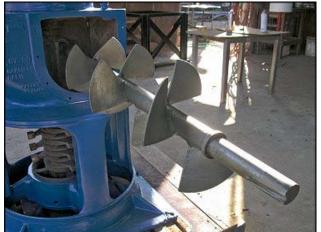

Rietz Disintegrator with Hopper. Model: RD-12. S/N: 12137. Auger dimensions: 8 in. dia. x 2 ft. 5 in. L. Pitch: 9-1/2 in. Motor, 30 hp, 1770 rpm, 440 V, 40 amps, 60 Hz, 3 phase. Master gear motor, 1/2 hp, 1725 rpm, 220/440 V, 1.6/.8 amps, 60 Hz, 3 phase. Holding tank approximate capacity: 20 gallons. Inside straight wall dimensions: 1 ft. 10 in. L x 1 ft. 10 in. W x 10 in. H. Pulley information: (1) 3 in. driver, (1) 1 ft. driven. Inlets: (1) 14 in. L x 10 in. W (hopper infeed), 2 ft. 5 in. L x 10 in. W (auger screw feed). Outlets: (1) 11 in. dia. port. Overall dimensions: 3 ft. 7 in. L x 5 ft. 5 in. W x 9 ft. 5 in. H.