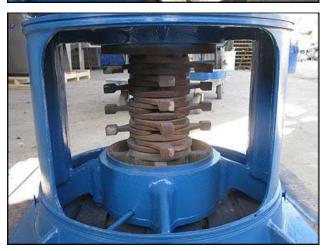

Rietz Disintegrator with Hopper. Model: RD-12. S/N: 12137. Auger dimensions: 8 in. dia. x 2 ft. 5 in. L. Pitch: 9-1/2 in. Motor, 30 hp, 1770 rpm, 440 V, 40 amps, 60 Hz, 3 phase. Master gear motor, 1/2 hp, 1725 rpm, 220/440 V, 1.6/.8 amps, 60 Hz, 3 phase. Holding tank approximate capacity: 20 gallons. Inside straight wall dimensions: 1 ft. 10 in. L x 1 ft. 10 in. W x 10 in. H. Pulley information: (1) 3 in. driver, (1) 1 ft. driven. Inlets: (1) 14 in. L x 10 in. W (hopper infeed), 2 ft. 5 in. L x 10 in. W (auger screw feed). Outlets: (1) 11 in. dia. port. Overall dimensions: 3 ft. 7 in. L x 5 ft. 5 in. W x 9 ft. 5 in. H.