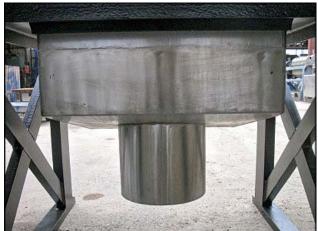

Rietz Disintegrator with Hopper. Model: RD-12. S/N: 12137. Auger dimensions: 8 in. dia. x 2 ft. 5 in. L. Pitch: 9-1/2 in. Motor, 30 hp, 1770 rpm, 440 V, 40 amps, 60 Hz, 3 phase. Master gear motor, 1/2 hp, 1725 rpm, 220/440 V, 1.6/.8 amps, 60 Hz, 3 phase. Holding tank approximate capacity: 20 gallons. Inside straight wall dimensions: 1 ft. 10 in. L x 1 ft. 10 in. W x 10 in. H. Pulley information: (1) 3 in. driver, (1) 1 ft. driven. Inlets: (1) 14 in. L x 10 in. W (hopper infeed), 2 ft. 5 in. L x 10 in. W (auger screw feed). Outlets: (1) 11 in. dia. port. Overall dimensions: 3 ft. 7 in. L x 5 ft. 5 in. W x 9 ft. 5 in. H.