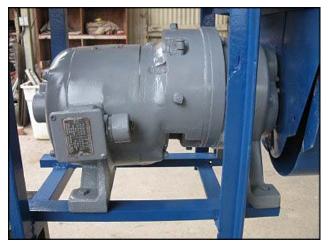

Rietz Disintegrator with Hopper. Model: RD-12. S/N: 12137. Auger dimensions: 8 in. dia. x 2 ft. 5 in. L. Pitch: 9-1/2 in. Motor, 30 hp, 1770 rpm, 440 V, 40 amps, 60 Hz, 3 phase. Master gear motor, 1/2 hp, 1725 rpm, 220/440 V, 1.6/.8 amps, 60 Hz, 3 phase. Holding tank approximate capacity: 20 gallons. Inside straight wall dimensions: 1 ft. 10 in. L x 1 ft. 10 in. W x 10 in. H. Pulley information: (1) 3 in. driver, (1) 1 ft. driven. Inlets: (1) 14 in. L x 10 in. W (hopper infeed), 2 ft. 5 in. L x 10 in. W (auger screw feed). Outlets: (1) 11 in. dia. port. Overall dimensions: 3 ft. 7 in. L x 5 ft. 5 in. W x 9 ft. 5 in. H.