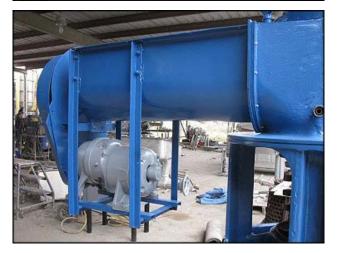

Rietz Disintegrator with Hopper. Model: RD-12. S/N: 12137. Auger dimensions: 8 in. dia. x 2 ft. 5 in. L. Pitch: 9-1/2 in. Motor, 30 hp, 1770 rpm, 440 V, 40 amps, 60 Hz, 3 phase. Master gear motor, 1/2 hp, 1725 rpm, 220/440 V, 1.6/.8 amps, 60 Hz, 3 phase. Holding tank approximate capacity: 20 gallons. Inside straight wall dimensions: 1 ft. 10 in. L x 1 ft. 10 in. W x 10 in. H. Pulley information: (1) 3 in. driver, (1) 1 ft. driven. Inlets: (1) 14 in. L x 10 in. W (hopper infeed), 2 ft. 5 in. L x 10 in. W (auger screw feed). Outlets: (1) 11 in. dia. port. Overall dimensions: 3 ft. 7 in. L x 5 ft. 5 in. W x 9 ft. 5 in. H.