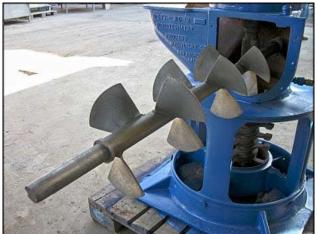

Rietz Disintegrator with Hopper. Model: RD-12. S/N: 12137. Auger dimensions: 8 in. dia. x 2 ft. 5 in. L. Pitch: 9-1/2 in. Motor, 30 hp, 1770 rpm, 440 V, 40 amps, 60 Hz, 3 phase. Master gear motor, 1/2 hp, 1725 rpm, 220/440 V, 1.6/.8 amps, 60 Hz, 3 phase. Holding tank approximate capacity: 20 gallons. Inside straight wall dimensions: 1 ft. 10 in. L x 1 ft. 10 in. W x 10 in. H. Pulley information: (1) 3 in. driver, (1) 1 ft. driven. Inlets: (1) 14 in. L x 10 in. W (hopper infeed), 2 ft. 5 in. L x 10 in. W (auger screw feed). Outlets: (1) 11 in. dia. port. Overall dimensions: 3 ft. 7 in. L x 5 ft. 5 in. W x 9 ft. 5 in. H.