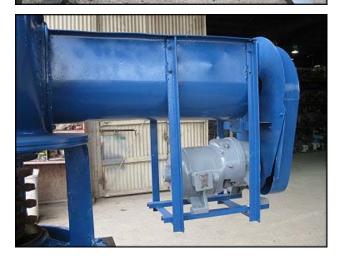

Rietz Disintegrator with Hopper. Model: RD-12. S/N: 12137. Auger dimensions: 8 in. dia. x 2 ft. 5 in. L. Pitch: 9-1/2 in. Motor, 30 hp, 1770 rpm, 440 V, 40 amps, 60 Hz, 3 phase. Master gear motor, 1/2 hp, 1725 rpm, 220/440 V, 1.6/.8 amps, 60 Hz, 3 phase. Holding tank approximate capacity: 20 gallons. Inside straight wall dimensions: 1 ft. 10 in. L x 1 ft. 10 in. W x 10 in. H. Pulley information: (1) 3 in. driver, (1) 1 ft. driven. Inlets: (1) 14 in. L x 10 in. W (hopper infeed), 2 ft. 5 in. L x 10 in. W (auger screw feed). Outlets: (1) 11 in. dia. port. Overall dimensions: 3 ft. 7 in. L x 5 ft. 5 in. W x 9 ft. 5 in. H.