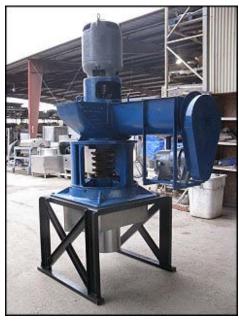

| Rietz RD-12 Disintegrator with Hopper |                  |
|---------------------------------------|------------------|
| Mfg: Rietz                            | Model: RD-12     |
| Stock No: TAFM531.4                   | Serial No: 12137 |

Rietz Disintegrator with Hopper. Model: RD-12. S/N: 12137. Auger dimensions: 8 in. dia. x 2 ft. 5 in. L. Pitch: 9-1/2 in. Motor, 30 hp, 1770 rpm, 440 V, 40 amps, 60 Hz, 3 phase. Master gear motor, 1/2 hp, 1725 rpm, 220/440 V, 1.6/.8 amps, 60 Hz, 3 phase. Holding tank approximate capacity: 20 gallons. Inside straight wall dimensions: 1 ft. 10 in. L x 1 ft. 10 in. W x 10 in. H. Pulley information: (1) 3 in. driver, (1) 1 ft. driven. Inlets: (1) 14 in. L x 10 in. W (hopper infeed), 2 ft. 5 in. L x 10 in. W (auger screw feed). Outlets: (1) 11 in. dia. port. Overall dimensions: 3 ft. 7 in. L x 5 ft. 5 in. W x 9 ft. 5 in. H.