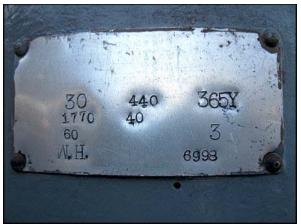

Rietz Disintegrator with Hopper. Model: RD-12. S/N: 12137. Auger dimensions: 8 in. dia. x 2 ft. 5 in. L. Pitch: 9-1/2 in. Motor, 30 hp, 1770 rpm, 440 V, 40 amps, 60 Hz, 3 phase. Master gear motor, 1/2 hp, 1725 rpm, 220/440 V, 1.6/.8 amps, 60 Hz, 3 phase. Holding tank approximate capacity: 20 gallons. Inside straight wall dimensions: 1 ft. 10 in. L x 1 ft. 10 in. W x 10 in. H. Pulley information: (1) 3 in. driver, (1) 1 ft. driven. Inlets: (1) 14 in. L x 10 in. W (hopper infeed), 2 ft. 5 in. L x 10 in. W (auger screw feed). Outlets: (1) 11 in. dia. port. Overall dimensions: 3 ft. 7 in. L x 5 ft. 5 in. W x 9 ft. 5 in. H.