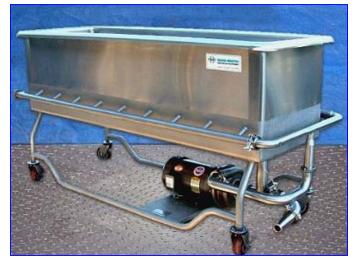

| Sani-Matic COP Tank 150 Gallons Model RWJ-6 |                   |
|---------------------------------------------|-------------------|
| Mfg: Sani-Matic                             | Model: RWJ6       |
| Stock No. TAMA01.30                         | Serial No. 160838 |

## Sani-Matic COP Tank 150 Gallons.

- Model RWJ-6.
- S/N 160838
- Sprayer pipe is 1-1/2 in.
- Inlets/Outlets of tank are (1) 3 in. (1) 2 in. (1) 2-1/2 in. drain.
- Baldor Motor. Cat No. JMM3613T, Spec. 36H17X100, Frame 184 JM, Ser. F797, 5 hp, 208-230/460 volt, 13.2-12/6 amps, 3,450 rpm, 60 Hz, 3 phase, Class F.
- Ampco Centrifugal Pump. Model 2 1/2x2 DC2, SN CC13255-1-1, 3,500 rpm, Imp DIA 5. Pump Inlets/outlets (1) 3 in. (1) 2 in.
- Inside dimensions 23 in. W, 75 in. L, 21 in. H.
- Overall dimensions 36 in. W, 82 in. L, 43 in. H.
- Unit is brand new, never been used.