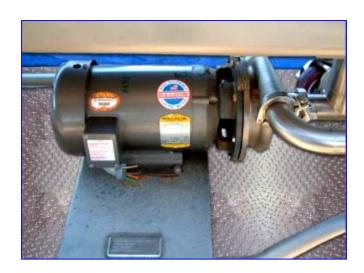

## Sani-Matic COP Tank 150 Gallons.

- Model RWJ-6.
- S/N 160838
- Sprayer pipe is 1-1/2 in.
- Inlets/Outlets of tank are (1) 3 in. (1) 2 in. (1) 2-1/2 in. drain.
- Baldor Motor. Cat No. JMM3613T, Spec. 36H17X100, Frame 184 JM, Ser. F797, 5 hp, 208-230/460 volt, 13.2-12/6 amps, 3,450 rpm, 60 Hz, 3 phase, Class F.
- Ampco Centrifugal Pump. Model 2 1/2x2 DC2, SN CC13255-1-1, 3,500 rpm, Imp DIA 5. Pump Inlets/outlets (1) 3 in. (1) 2 in.
- Inside dimensions 23 in. W, 75 in. L, 21 in. H.
- Overall dimensions 36 in. W, 82 in. L, 43 in. H.
- Unit is brand new, never been used.