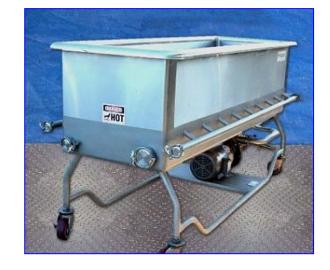

| Sani-Matic COP Tank 150 Gallons Model RWJ-6 |                   |
|---------------------------------------------|-------------------|
| Mfg: Sani-Matic                             | Model: RWJ6       |
| Stock No. TAMA01.30                         | Serial No. 160838 |

## Sani-Matic COP Tank 150 Gallons.

- Model RWJ-6.
- S/N 160838
- Sprayer pipe is 1-1/2 in.
- Inlets/Outlets of tank are (1) 3 in. (1) 2 in. (1) 2-1/2 in. drain.
- Baldor Motor. Cat No. JMM3613T, Spec. 36H17X100, Frame 184 JM, Ser. F797, 5 hp, 208-230/460 volt, 13.2-12/6 amps, 3,450 rpm, 60 Hz, 3 phase, Class F.
- Ampco Centrifugal Pump. Model 2 1/2x2 DC2, SN CC13255-1-1, 3,500 rpm, Imp DIA 5. Pump Inlets/outlets (1) 3 in. (1) 2 in.
- Inside dimensions 23 in. W, 75 in. L, 21 in. H.
- Overall dimensions 36 in. W, 82 in. L, 43 in. H.
- Unit is brand new, never been used.