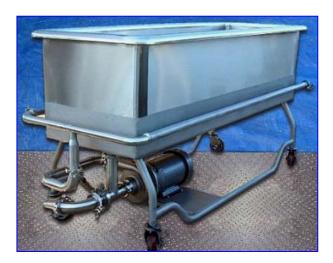

| Sani-Matic COP Tank 150 Gallons Model RWJ-6 |                   |
|---------------------------------------------|-------------------|
| Mfg: Sani-Matic                             | Model: RWJ6       |
| Stock No. TAMA01.30                         | Serial No. 160838 |

## Sani-Matic COP Tank 150 Gallons.

- Model RWJ-6.
- S/N 160838
- Sprayer pipe is 1-1/2 in.
- Inlets/Outlets of tank are (1) 3 in. (1) 2 in. (1) 2-1/2 in. drain.
- Baldor Motor. Cat No. JMM3613T, Spec. 36H17X100, Frame 184 JM, Ser. F797, 5 hp, 208-230/460 volt, 13.2-12/6 amps, 3,450 rpm, 60 Hz, 3 phase, Class F.
- Ampco Centrifugal Pump. Model 2 1/2x2 DC2, SN CC13255-1-1, 3,500 rpm, Imp DIA 5. Pump Inlets/outlets (1) 3 in. (1) 2 in.
- Inside dimensions 23 in. W, 75 in. L, 21 in. H.
- Overall dimensions 36 in. W, 82 in. L, 43 in. H.
- Unit is brand new, never been used.