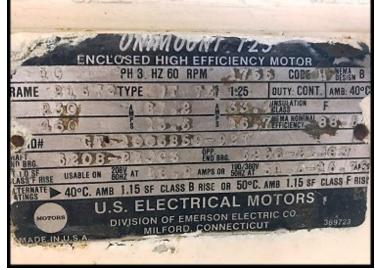

Waukesha Model 220 Positive Displacement Pump. Serial: 15452 SS. 3A Sanitary. Universal I series. Maximum pressure: 200 PSI. Flow rate for new pump is 310 GPM with required horsepower and RPM. Displacement per revolution: 0.522 gallon. Ports: 4 in. I-line (sanitary clamp). US Electrical Motors Unimount Enclosed High Efficiency Motor: 10 HP, 1755 RPM, 208-230/460V, 60 Hz, 3-phase, frame 215TC. Geardrive nameplate missing.