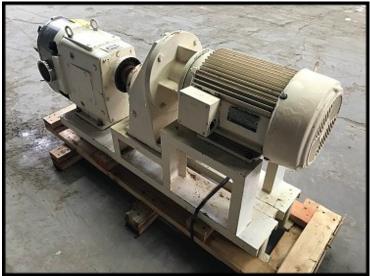

| Waukesha 220 Positive Displacement Pump |                      |
|-----------------------------------------|----------------------|
| Mfg: Waukesha                           | Model: 220           |
| Stock No.: TFWP01                       | Serial No.: 15452 SS |

Waukesha Model 220 Positive Displacement Pump. Serial: 15452 SS. 3A Sanitary. Universal I series. Maximum pressure: 200 PSI. Flow rate for new pump is 310 GPM with required horsepower and RPM. Displacement per revolution: 0.522 gallon. Ports: 4 in. I-line (sanitary clamp). US Electrical Motors Unimount Enclosed High Efficiency Motor: 10 HP, 1755 RPM, 208-230/460V, 60 Hz, 3-phase, frame 215TC. Geardrive nameplate missing.