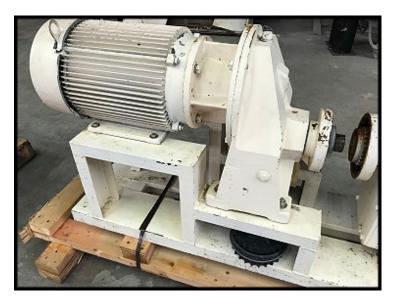

Waukesha Model 220 Positive Displacement Pump. Serial: 15452 SS. 3A Sanitary. Universal I series. Maximum pressure: 200 PSI. Flow rate for new pump is 310 GPM with required horsepower and RPM. Displacement per revolution: 0.522 gallon. Ports: 4 in. I-line (sanitary clamp). US Electrical Motors Unimount Enclosed High Efficiency Motor: 10 HP, 1755 RPM, 208-230/460V, 60 Hz, 3-phase, frame 215TC. Geardrive nameplate missing.