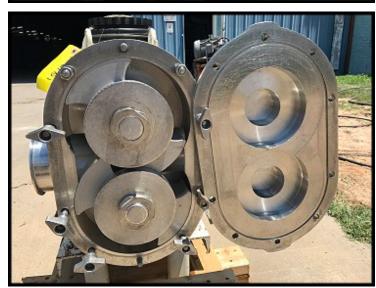

| Waukesha 220 Positive Displacement Pump |                      |
|-----------------------------------------|----------------------|
| Mfg: Waukesha                           | Model: 220           |
| Stock No.: TFWP01                       | Serial No.: 15452 SS |

Waukesha Model 220 Positive Displacement Pump. Serial: 15452 SS. 3A Sanitary. Universal I series. Maximum pressure: 200 PSI. Flow rate for new pump is 310 GPM with required horsepower and RPM. Displacement per revolution: 0.522 gallon. Ports: 4 in. I-line (sanitary clamp). US Electrical Motors Unimount Enclosed High Efficiency Motor: 10 HP, 1755 RPM, 208-230/460V, 60 Hz, 3-phase, frame 215TC. Geardrive nameplate missing.