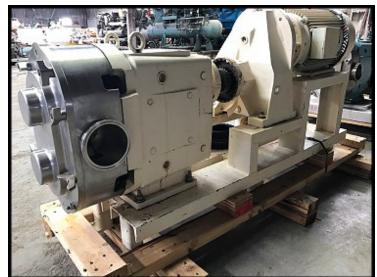

| Waukesha 220 Positive Displacement Pump |                      |
|-----------------------------------------|----------------------|
| Mfg: Waukesha                           | Model: 220           |
| Stock No.: TFWP01                       | Serial No.: 15452 SS |

Waukesha Model 220 Positive Displacement Pump. Serial: 15452 SS. 3A Sanitary. Universal I series. Maximum pressure: 200 PSI. Flow rate for new pump is 310 GPM with required horsepower and RPM. Displacement per revolution: 0.522 gallon. Ports: 4 in. I-line (sanitary clamp). US Electrical Motors Unimount Enclosed High Efficiency Motor: 10 HP, 1755 RPM, 208-230/460V, 60 Hz, 3-phase, frame 215TC. Geardrive nameplate missing.