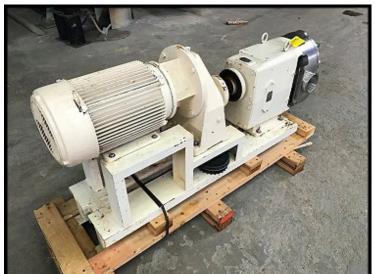

| Waukesha 220 Positive Displacement Pump |                      |
|-----------------------------------------|----------------------|
| Mfg: Waukesha                           | Model: 220           |
| Stock No.: TFWP01                       | Serial No.: 15452 SS |

Waukesha Model 220 Positive Displacement Pump. Serial: 15452 SS. 3A Sanitary. Universal I series. Maximum pressure: 200 PSI. Flow rate for new pump is 310 GPM with required horsepower and RPM. Displacement per revolution: 0.522 gallon. Ports: 4 in. I-line (sanitary clamp). US Electrical Motors Unimount Enclosed High Efficiency Motor: 10 HP, 1755 RPM, 208-230/460V, 60 Hz, 3-phase, frame 215TC. Geardrive nameplate missing.