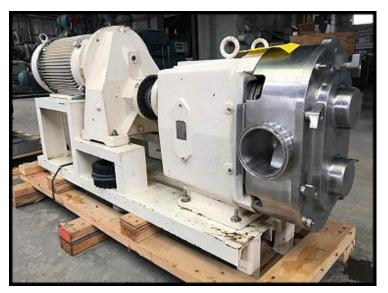

| Waukesha 220 Positive Displacement Pump |                      |
|-----------------------------------------|----------------------|
| Mfg: Waukesha                           | Model: 220           |
| Stock No.: TFWP01                       | Serial No.: 15452 SS |

Waukesha Model 220 Positive Displacement Pump. Serial: 15452 SS. 3A Sanitary. Universal I series. Maximum pressure: 200 PSI. Flow rate for new pump is 310 GPM with required horsepower and RPM. Displacement per revolution: 0.522 gallon. Ports: 4 in. I-line (sanitary clamp). US Electrical Motors Unimount Enclosed High Efficiency Motor: 10 HP, 1755 RPM, 208-230/460V, 60 Hz, 3-phase, frame 215TC. Geardrive nameplate missing.