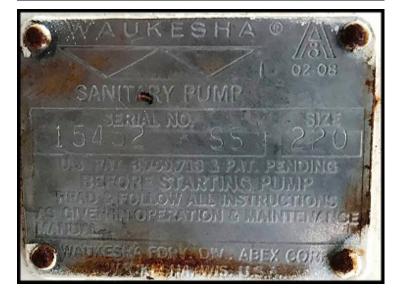

| Waukesha 220 Positive Displacement Pump |                      |
|-----------------------------------------|----------------------|
| Mfg: Waukesha                           | Model: 220           |
| Stock No.: TFWP01                       | Serial No.: 15452 SS |

Waukesha Model 220 Positive Displacement Pump. Serial: 15452 SS. 3A Sanitary. Universal I series. Maximum pressure: 200 PSI. Flow rate for new pump is 310 GPM with required horsepower and RPM. Displacement per revolution: 0.522 gallon. Ports: 4 in. I-line (sanitary clamp). US Electrical Motors Unimount Enclosed High Efficiency Motor: 10 HP, 1755 RPM, 208-230/460V, 60 Hz, 3-phase, frame 215TC. Geardrive nameplate missing.