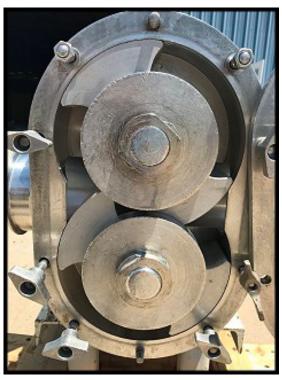

Waukesha Model 220 Positive Displacement Pump. Serial: 15452 SS. 3A Sanitary. Universal I series. Maximum pressure: 200 PSI. Flow rate for new pump is 310 GPM with required horsepower and RPM. Displacement per revolution: 0.522 gallon. Ports: 4 in. I-line (sanitary clamp). US Electrical Motors Unimount Enclosed High Efficiency Motor: 10 HP, 1755 RPM, 208-230/460V, 60 Hz, 3-phase, frame 215TC. Geardrive nameplate missing.