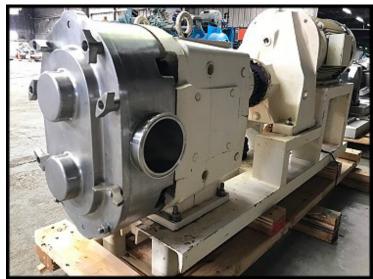

Waukesha Model 220 Positive Displacement Pump. Serial: 15452 SS. 3A Sanitary. Universal I series. Maximum pressure: 200 PSI. Flow rate for new pump is 310 GPM with required horsepower and RPM. Displacement per revolution: 0.522 gallon. Ports: 4 in. I-line (sanitary clamp). US Electrical Motors Unimount Enclosed High Efficiency Motor: 10 HP, 1755 RPM, 208-230/460V, 60 Hz, 3-phase, frame 215TC. Geardrive nameplate missing.