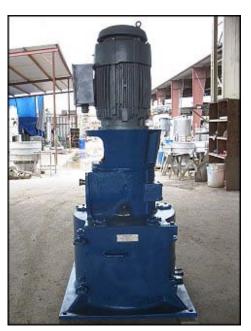

| Rietz Disintegrator   |                  |
|-----------------------|------------------|
| Mfg: Rietz            | Model: RD-18-H32 |
| Stock No: TGP516a.32a | Serial No:       |

Rietz Disintegrator. Model: RD-18-H32. (2) 1 ft. 10 in. W x 1 ft. 7 in. H side access doors. Hammer dimensions: 4 in. L x 2 in. W. Number of blades: 24. Blade dimensions: 4 in. L x 1-1/2 in. W. U.S. Electric Motor, 75 hp, 1760 rpm, 230/460 V, 176/88 amps, 60 Hz, 3 phase. Inlets: (1) 1-1/2 in. dia. NPT, (1) 11-1/2 in. W x 11 in. H U-shaped feed. Outlets: (1) 18 in. dia. pulp discharge, (1) 32 in. dia. liquid discharge. Motor overall dimensions: 2 ft. 1 in. L x 2 ft. W x 3 ft. 5 in. H. Disintegrator overall dimensions: 3 ft. 5 in. L x 3 ft. 4 in. W x 4 ft. 7 in. H.