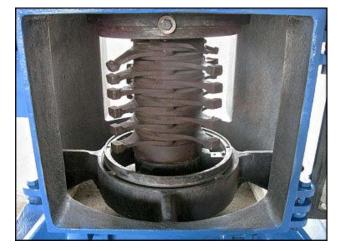

| Rietz Disintegrator   |                  |
|-----------------------|------------------|
| Mfg: Rietz            | Model: RD-18-H32 |
| Stock No: TGP516a.32a | Serial No:       |

Rietz Disintegrator. Model: RD-18-H32. (2) 1 ft. 10 in. W x 1 ft. 7 in. H side access doors. Hammer dimensions: 4 in. L x 2 in. W. Number of blades: 24. Blade dimensions: 4 in. L x 1-1/2 in. W. U.S. Electric Motor, 75 hp, 1760 rpm, 230/460 V, 176/88 amps, 60 Hz, 3 phase. Inlets: (1) 1-1/2 in. dia. NPT, (1) 11-1/2 in. W x 11 in. H U-shaped feed. Outlets: (1) 18 in. dia. pulp discharge, (1) 32 in. dia. liquid discharge. Motor overall dimensions: 2 ft. 1 in. L x 2 ft. W x 3 ft. 5 in. H. Disintegrator overall dimensions: 3 ft. 5 in. L x 3 ft. 4 in. W x 4 ft. 7 in. H.