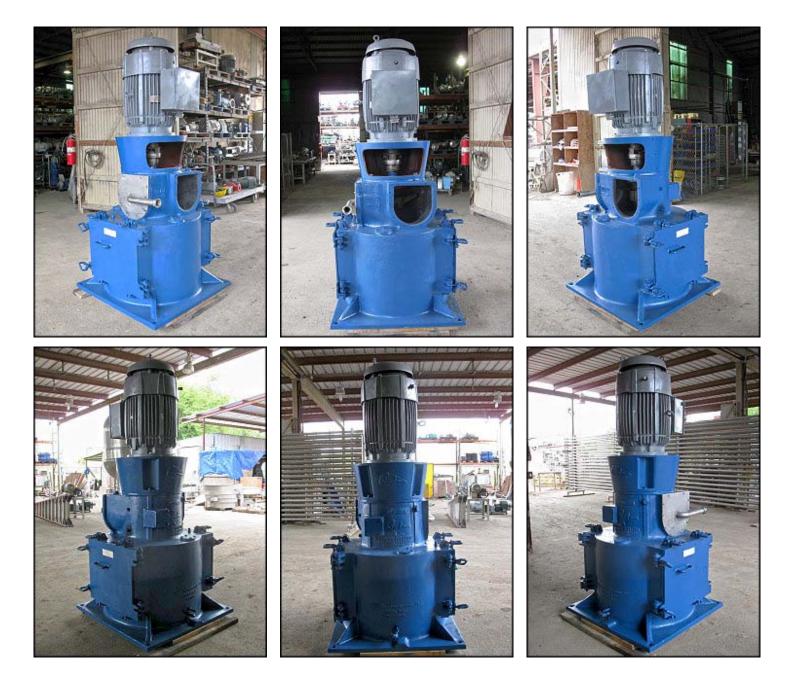

| Rietz Disintegrator   |                  |
|-----------------------|------------------|
| Mfg: Rietz            | Model: RD-18-H32 |
| Stock No: TGP516a.32a | Serial No:       |

Rietz Disintegrator. Model: RD-18-H32. (2) 1 ft. 10 in. W x 1 ft. 7 in. H side access doors. Hammer dimensions: 4 in. L x 2 in. W. Number of blades: 24. Blade dimensions: 4 in. L x 1-1/2 in. W. U.S. Electric Motor, 75 hp, 1760 rpm, 230/460 V, 176/88 amps, 60 Hz, 3 phase. Inlets: (1) 1-1/2 in. dia. NPT, (1) 11-1/2 in. W x 11 in. H U-shaped feed. Outlets: (1) 18 in. dia. pulp discharge, (1) 32 in. dia. liquid discharge. Motor overall dimensions: 2 ft. 1 in. L x 2 ft. W x 3 ft. 5 in. H. Disintegrator overall dimensions: 3 ft. 5 in. L x 3 ft. 4 in. W x 4 ft. 7 in. H.