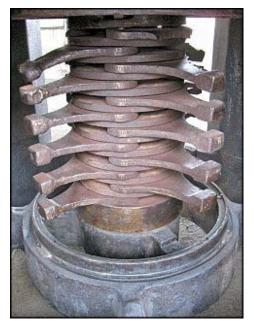

| Rietz Disintegrator   |                  |
|-----------------------|------------------|
| Mfg: Rietz            | Model: RD-18-H32 |
| Stock No: TGP516a.32a | Serial No:       |

Rietz Disintegrator. Model: RD-18-H32. (2) 1 ft. 10 in. W x 1 ft. 7 in. H side access doors. Hammer dimensions: 4 in. L x 2 in. W. Number of blades: 24. Blade dimensions: 4 in. L x 1-1/2 in. W. U.S. Electric Motor, 75 hp, 1760 rpm, 230/460 V, 176/88 amps, 60 Hz, 3 phase. Inlets: (1) 1-1/2 in. dia. NPT, (1) 11-1/2 in. W x 11 in. H U-shaped feed. Outlets: (1) 18 in. dia. pulp discharge, (1) 32 in. dia. liquid discharge. Motor overall dimensions: 2 ft. 1 in. L x 2 ft. W x 3 ft. 5 in. H. Disintegrator overall dimensions: 3 ft. 5 in. L x 3 ft. 4 in. W x 4 ft. 7 in. H.