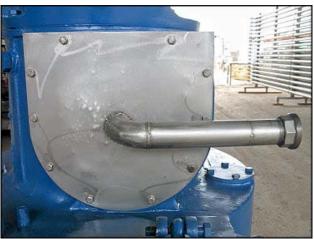

| Rietz Disintegrator   |                  |
|-----------------------|------------------|
| Mfg: Rietz            | Model: RD-18-H32 |
| Stock No: TGP516a.32a | Serial No:       |

Rietz Disintegrator. Model: RD-18-H32. (2) 1 ft. 10 in. W x 1 ft. 7 in. H side access doors. Hammer dimensions: 4 in. L x 2 in. W. Number of blades: 24. Blade dimensions: 4 in. L x 1-1/2 in. W. U.S. Electric Motor, 75 hp, 1760 rpm, 230/460 V, 176/88 amps, 60 Hz, 3 phase. Inlets: (1) 1-1/2 in. dia. NPT, (1) 11-1/2 in. W x 11 in. H U-shaped feed. Outlets: (1) 18 in. dia. pulp discharge, (1) 32 in. dia. liquid discharge. Motor overall dimensions: 2 ft. 1 in. L x 2 ft. W x 3 ft. 5 in. H. Disintegrator overall dimensions: 3 ft. 5 in. L x 3 ft. 4 in. W x 4 ft. 7 in. H.