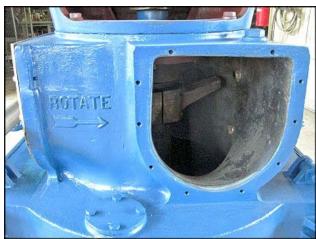

| Rietz Disintegrator   |                  |
|-----------------------|------------------|
| Mfg: Rietz            | Model: RD-18-H32 |
| Stock No: TGP516a.32a | Serial No:       |

Rietz Disintegrator. Model: RD-18-H32. (2) 1 ft. 10 in. W x 1 ft. 7 in. H side access doors. Hammer dimensions: 4 in. L x 2 in. W. Number of blades: 24. Blade dimensions: 4 in. L x 1-1/2 in. W. U.S. Electric Motor, 75 hp, 1760 rpm, 230/460 V, 176/88 amps, 60 Hz, 3 phase. Inlets: (1) 1-1/2 in. dia. NPT, (1) 11-1/2 in. W x 11 in. H U-shaped feed. Outlets: (1) 18 in. dia. pulp discharge, (1) 32 in. dia. liquid discharge. Motor overall dimensions: 2 ft. 1 in. L x 2 ft. W x 3 ft. 5 in. H. Disintegrator overall dimensions: 3 ft. 5 in. L x 3 ft. 4 in. W x 4 ft. 7 in. H.