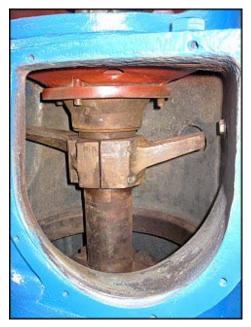

| Rietz Disintegrator   |                  |
|-----------------------|------------------|
| Mfg: Rietz            | Model: RD-18-H32 |
| Stock No: TGP516a.32a | Serial No:       |

Rietz Disintegrator. Model: RD-18-H32. (2) 1 ft. 10 in. W x 1 ft. 7 in. H side access doors. Hammer dimensions: 4 in. L x 2 in. W. Number of blades: 24. Blade dimensions: 4 in. L x 1-1/2 in. W. U.S. Electric Motor, 75 hp, 1760 rpm, 230/460 V, 176/88 amps, 60 Hz, 3 phase. Inlets: (1) 1-1/2 in. dia. NPT, (1) 11-1/2 in. W x 11 in. H U-shaped feed. Outlets: (1) 18 in. dia. pulp discharge, (1) 32 in. dia. liquid discharge. Motor overall dimensions: 2 ft. 1 in. L x 2 ft. W x 3 ft. 5 in. H. Disintegrator overall dimensions: 3 ft. 5 in. L x 3 ft. 4 in. W x 4 ft. 7 in. H.