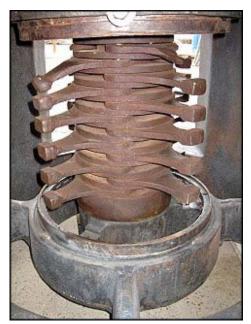

| Rietz Disintegrator   |                  |
|-----------------------|------------------|
| Mfg: Rietz            | Model: RD-18-H32 |
| Stock No: TGP516a.32a | Serial No:       |

Rietz Disintegrator. Model: RD-18-H32. (2) 1 ft. 10 in. W x 1 ft. 7 in. H side access doors. Hammer dimensions: 4 in. L x 2 in. W. Number of blades: 24. Blade dimensions: 4 in. L x 1-1/2 in. W. U.S. Electric Motor, 75 hp, 1760 rpm, 230/460 V, 176/88 amps, 60 Hz, 3 phase. Inlets: (1) 1-1/2 in. dia. NPT, (1) 11-1/2 in. W x 11 in. H U-shaped feed. Outlets: (1) 18 in. dia. pulp discharge, (1) 32 in. dia. liquid discharge. Motor overall dimensions: 2 ft. 1 in. L x 2 ft. W x 3 ft. 5 in. H. Disintegrator overall dimensions: 3 ft. 5 in. L x 3 ft. 4 in. W x 4 ft. 7 in. H.