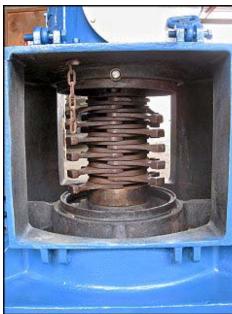

| Rietz Disintegrator   |                  |
|-----------------------|------------------|
| Mfg: Rietz            | Model: RD-18-H32 |
| Stock No: TGP516a.32a | Serial No:       |

Rietz Disintegrator. Model: RD-18-H32. (2) 1 ft. 10 in. W x 1 ft. 7 in. H side access doors. Hammer dimensions: 4 in. L x 2 in. W. Number of blades: 24. Blade dimensions: 4 in. L x 1-1/2 in. W. U.S. Electric Motor, 75 hp, 1760 rpm, 230/460 V, 176/88 amps, 60 Hz, 3 phase. Inlets: (1) 1-1/2 in. dia. NPT, (1) 11-1/2 in. W x 11 in. H U-shaped feed. Outlets: (1) 18 in. dia. pulp discharge, (1) 32 in. dia. liquid discharge. Motor overall dimensions: 2 ft. 1 in. L x 2 ft. W x 3 ft. 5 in. H. Disintegrator overall dimensions: 3 ft. 5 in. L x 3 ft. 4 in. W x 4 ft. 7 in. H.