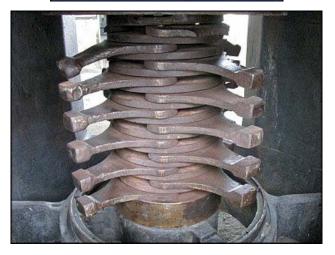

| Rietz Disintegrator   |                  |
|-----------------------|------------------|
| Mfg: Rietz            | Model: RD-18-H32 |
| Stock No: TGP516a.32a | Serial No:       |

Rietz Disintegrator. Model: RD-18-H32. (2) 1 ft. 10 in. W x 1 ft. 7 in. H side access doors. Hammer dimensions: 4 in. L x 2 in. W. Number of blades: 24. Blade dimensions: 4 in. L x 1-1/2 in. W. U.S. Electric Motor, 75 hp, 1760 rpm, 230/460 V, 176/88 amps, 60 Hz, 3 phase. Inlets: (1) 1-1/2 in. dia. NPT, (1) 11-1/2 in. W x 11 in. H U-shaped feed. Outlets: (1) 18 in. dia. pulp discharge, (1) 32 in. dia. liquid discharge. Motor overall dimensions: 2 ft. 1 in. L x 2 ft. W x 3 ft. 5 in. H. Disintegrator overall dimensions: 3 ft. 5 in. L x 3 ft. 4 in. W x 4 ft. 7 in. H.