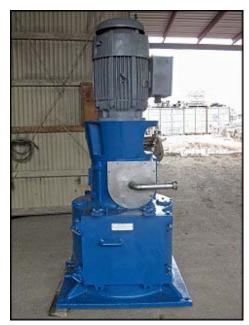

| Rietz Disintegrator   |                  |
|-----------------------|------------------|
| Mfg: Rietz            | Model: RD-18-H32 |
| Stock No: TGP516a.32a | Serial No:       |

Rietz Disintegrator. Model: RD-18-H32. (2) 1 ft. 10 in. W x 1 ft. 7 in. H side access doors. Hammer dimensions: 4 in. L x 2 in. W. Number of blades: 24. Blade dimensions: 4 in. L x 1-1/2 in. W. U.S. Electric Motor, 75 hp, 1760 rpm, 230/460 V, 176/88 amps, 60 Hz, 3 phase. Inlets: (1) 1-1/2 in. dia. NPT, (1) 11-1/2 in. W x 11 in. H U-shaped feed. Outlets: (1) 18 in. dia. pulp discharge, (1) 32 in. dia. liquid discharge. Motor overall dimensions: 2 ft. 1 in. L x 2 ft. W x 3 ft. 5 in. H. Disintegrator overall dimensions: 3 ft. 5 in. L x 3 ft. 4 in. W x 4 ft. 7 in. H.