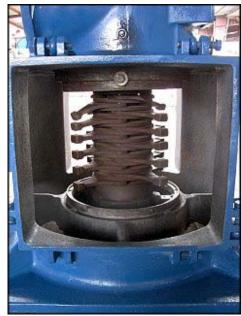

| Rietz Disintegrator   |                  |
|-----------------------|------------------|
| Mfg: Rietz            | Model: RD-18-H32 |
| Stock No: TGP516a.32a | Serial No:       |

Rietz Disintegrator. Model: RD-18-H32. (2) 1 ft. 10 in. W x 1 ft. 7 in. H side access doors. Hammer dimensions: 4 in. L x 2 in. W. Number of blades: 24. Blade dimensions: 4 in. L x 1-1/2 in. W. U.S. Electric Motor, 75 hp, 1760 rpm, 230/460 V, 176/88 amps, 60 Hz, 3 phase. Inlets: (1) 1-1/2 in. dia. NPT, (1) 11-1/2 in. W x 11 in. H U-shaped feed. Outlets: (1) 18 in. dia. pulp discharge, (1) 32 in. dia. liquid discharge. Motor overall dimensions: 2 ft. 1 in. L x 2 ft. W x 3 ft. 5 in. H. Disintegrator overall dimensions: 3 ft. 5 in. L x 3 ft. 4 in. W x 4 ft. 7 in. H.