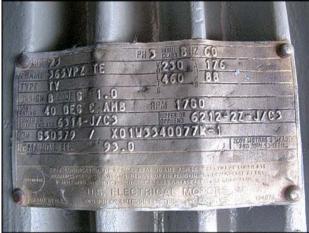

| Rietz Disintegrator   |                  |
|-----------------------|------------------|
| Mfg: Rietz            | Model: RD-18-H32 |
| Stock No: TGP516a.32a | Serial No:       |

Rietz Disintegrator. Model: RD-18-H32. (2) 1 ft. 10 in. W x 1 ft. 7 in. H side access doors. Hammer dimensions: 4 in. L x 2 in. W. Number of blades: 24. Blade dimensions: 4 in. L x 1-1/2 in. W. U.S. Electric Motor, 75 hp, 1760 rpm, 230/460 V, 176/88 amps, 60 Hz, 3 phase. Inlets: (1) 1-1/2 in. dia. NPT, (1) 11-1/2 in. W x 11 in. H U-shaped feed. Outlets: (1) 18 in. dia. pulp discharge, (1) 32 in. dia. liquid discharge. Motor overall dimensions: 2 ft. 1 in. L x 2 ft. W x 3 ft. 5 in. H. Disintegrator overall dimensions: 3 ft. 5 in. L x 3 ft. 4 in. W x 4 ft. 7 in. H.