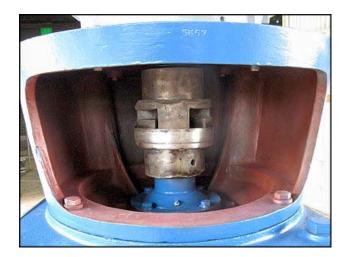

| Rietz Disintegrator   |                  |
|-----------------------|------------------|
| Mfg: Rietz            | Model: RD-18-H32 |
| Stock No: TGP516a.32a | Serial No:       |

Rietz Disintegrator. Model: RD-18-H32. (2) 1 ft. 10 in. W x 1 ft. 7 in. H side access doors. Hammer dimensions: 4 in. L x 2 in. W. Number of blades: 24. Blade dimensions: 4 in. L x 1-1/2 in. W. U.S. Electric Motor, 75 hp, 1760 rpm, 230/460 V, 176/88 amps, 60 Hz, 3 phase. Inlets: (1) 1-1/2 in. dia. NPT, (1) 11-1/2 in. W x 11 in. H U-shaped feed. Outlets: (1) 18 in. dia. pulp discharge, (1) 32 in. dia. liquid discharge. Motor overall dimensions: 2 ft. 1 in. L x 2 ft. W x 3 ft. 5 in. H. Disintegrator overall dimensions: 3 ft. 5 in. L x 3 ft. 4 in. W x 4 ft. 7 in. H.