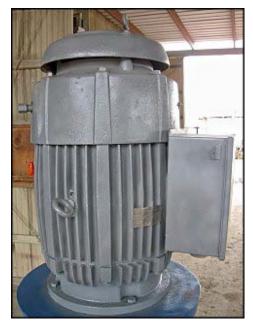

| Rietz Disintegrator   |                  |
|-----------------------|------------------|
| Mfg: Rietz            | Model: RD-18-H32 |
| Stock No: TGP516a.32a | Serial No:       |

Rietz Disintegrator. Model: RD-18-H32. (2) 1 ft. 10 in. W x 1 ft. 7 in. H side access doors. Hammer dimensions: 4 in. L x 2 in. W. Number of blades: 24. Blade dimensions: 4 in. L x 1-1/2 in. W. U.S. Electric Motor, 75 hp, 1760 rpm, 230/460 V, 176/88 amps, 60 Hz, 3 phase. Inlets: (1) 1-1/2 in. dia. NPT, (1) 11-1/2 in. W x 11 in. H U-shaped feed. Outlets: (1) 18 in. dia. pulp discharge, (1) 32 in. dia. liquid discharge. Motor overall dimensions: 2 ft. 1 in. L x 2 ft. W x 3 ft. 5 in. H. Disintegrator overall dimensions: 3 ft. 5 in. L x 3 ft. 4 in. W x 4 ft. 7 in. H.