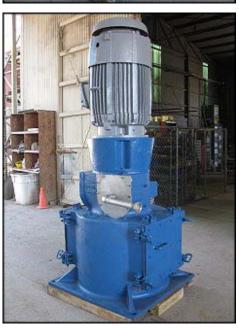

| Rietz Disintegrator       |                  |
|---------------------------|------------------|
| Mfg: Rietz                | Model: RD-18-H32 |
| Stock No: 125.TGP517a.32a | Serial No:       |

Rietz Disintegrator. Model: RD-18-H32. U.S. Electrical Motor: 75 hp, 1800 rpm, 220/440 V, 184/92 amps, 60 Hz, 3 phase. Hammer dimensions: 4 in. L x 2 in. W. Number of blades: 24. Blade dimensions: 4 in. L x 1-1/2 in. W. Inlets/outlets: (2) 1 ft. 10 in. W. x 1 ft. 7-1/2 in. H. side access doors, (1) 11-1/2 in. W. x 11-5/8 in. H. U shaped feed, (1) 1 ft. 6 in. pulp discharge, and (1) 2-1/2 in. FNPT bevel seat. Overall dimensions: 3 ft. 6 in. L x 3 ft. 4 in. W x 8 ft. H.