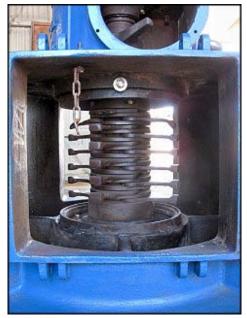

| Rietz Disintegrator       |                  |
|---------------------------|------------------|
| Mfg: Rietz                | Model: RD-18-H32 |
| Stock No: 125.TGP517a.32a | Serial No:       |

Rietz Disintegrator. Model: RD-18-H32. U.S. Electrical Motor: 75 hp, 1800 rpm, 220/440 V, 184/92 amps, 60 Hz, 3 phase. Hammer dimensions: 4 in. L x 2 in. W. Number of blades: 24. Blade dimensions: 4 in. L x 1-1/2 in. W. Inlets/outlets: (2) 1 ft. 10 in. W. x 1 ft. 7-1/2 in. H. side access doors, (1) 11-1/2 in. W. x 11-5/8 in. H. U shaped feed, (1) 1 ft. 6 in. pulp discharge, and (1) 2-1/2 in. FNPT bevel seat. Overall dimensions: 3 ft. 6 in. L x 3 ft. 4 in. W x 8 ft. H.