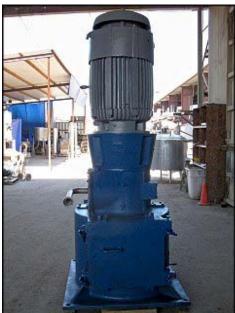

| Rietz Disintegrator       |                  |
|---------------------------|------------------|
| Mfg: Rietz                | Model: RD-18-H32 |
| Stock No: 125.TGP517a.32a | Serial No:       |

Rietz Disintegrator. Model: RD-18-H32. U.S. Electrical Motor: 75 hp, 1800 rpm, 220/440 V, 184/92 amps, 60 Hz, 3 phase. Hammer dimensions: 4 in. L x 2 in. W. Number of blades: 24. Blade dimensions: 4 in. L x 1-1/2 in. W. Inlets/outlets: (2) 1 ft. 10 in. W. x 1 ft. 7-1/2 in. H. side access doors, (1) 11-1/2 in. W. x 11-5/8 in. H. U shaped feed, (1) 1 ft. 6 in. pulp discharge, and (1) 2-1/2 in. FNPT bevel seat. Overall dimensions: 3 ft. 6 in. L x 3 ft. 4 in. W x 8 ft. H.