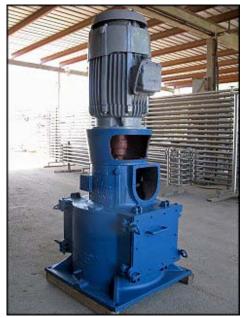

| Rietz Disintegrator       |                  |
|---------------------------|------------------|
| Mfg: Rietz                | Model: RD-18-H32 |
| Stock No: 125.TGP517a.32a | Serial No:       |

Rietz Disintegrator. Model: RD-18-H32. U.S. Electrical Motor: 75 hp, 1800 rpm, 220/440 V, 184/92 amps, 60 Hz, 3 phase. Hammer dimensions: 4 in. L x 2 in. W. Number of blades: 24. Blade dimensions: 4 in. L x 1-1/2 in. W. Inlets/outlets: (2) 1 ft. 10 in. W. x 1 ft. 7-1/2 in. H. side access doors, (1) 11-1/2 in. W. x 11-5/8 in. H. U shaped feed, (1) 1 ft. 6 in. pulp discharge, and (1) 2-1/2 in. FNPT bevel seat. Overall dimensions: 3 ft. 6 in. L x 3 ft. 4 in. W x 8 ft. H.