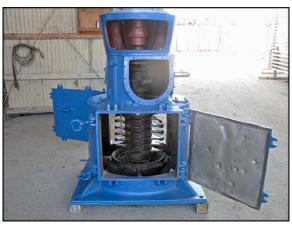

| Rietz Disintegrator       |                  |
|---------------------------|------------------|
| Mfg: Rietz                | Model: RD-18-H32 |
| Stock No: 125.TGP517a.32a | Serial No:       |

Rietz Disintegrator. Model: RD-18-H32. U.S. Electrical Motor: 75 hp, 1800 rpm, 220/440 V, 184/92 amps, 60 Hz, 3 phase. Hammer dimensions: 4 in. L x 2 in. W. Number of blades: 24. Blade dimensions: 4 in. L x 1-1/2 in. W. Inlets/outlets: (2) 1 ft. 10 in. W. x 1 ft. 7-1/2 in. H. side access doors, (1) 11-1/2 in. W. x 11-5/8 in. H. U shaped feed, (1) 1 ft. 6 in. pulp discharge, and (1) 2-1/2 in. FNPT bevel seat. Overall dimensions: 3 ft. 6 in. L x 3 ft. 4 in. W x 8 ft. H.