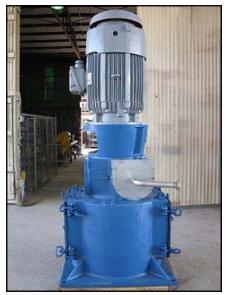

| Rietz Disintegrator       |                  |
|---------------------------|------------------|
| Mfg: Rietz                | Model: RD-18-H32 |
| Stock No: 125.TGP517a.32a | Serial No:       |

Rietz Disintegrator. Model: RD-18-H32. U.S. Electrical Motor: 75 hp, 1800 rpm, 220/440 V, 184/92 amps, 60 Hz, 3 phase. Hammer dimensions: 4 in. L x 2 in. W. Number of blades: 24. Blade dimensions: 4 in. L x 1-1/2 in. W. Inlets/outlets: (2) 1 ft. 10 in. W. x 1 ft. 7-1/2 in. H. side access doors, (1) 11-1/2 in. W. x 11-5/8 in. H. U shaped feed, (1) 1 ft. 6 in. pulp discharge, and (1) 2-1/2 in. FNPT bevel seat. Overall dimensions: 3 ft. 6 in. L x 3 ft. 4 in. W x 8 ft. H.