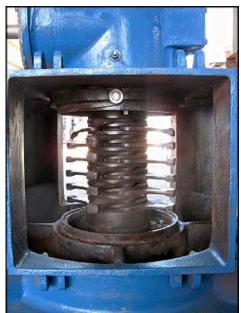

| Rietz Disintegrator       |                  |
|---------------------------|------------------|
| Mfg: Rietz                | Model: RD-18-H32 |
| Stock No: 125.TGP517a.32a | Serial No:       |

Rietz Disintegrator. Model: RD-18-H32. U.S. Electrical Motor: 75 hp, 1800 rpm, 220/440 V, 184/92 amps, 60 Hz, 3 phase. Hammer dimensions: 4 in. L x 2 in. W. Number of blades: 24. Blade dimensions: 4 in. L x 1-1/2 in. W. Inlets/outlets: (2) 1 ft. 10 in. W. x 1 ft. 7-1/2 in. H. side access doors, (1) 11-1/2 in. W. x 11-5/8 in. H. U shaped feed, (1) 1 ft. 6 in. pulp discharge, and (1) 2-1/2 in. FNPT bevel seat. Overall dimensions: 3 ft. 6 in. L x 3 ft. 4 in. W x 8 ft. H.