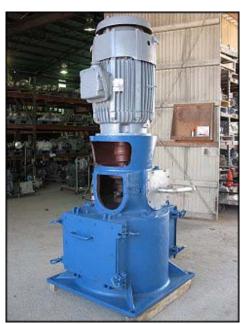

| Rietz Disintegrator       |                  |
|---------------------------|------------------|
| Mfg: Rietz                | Model: RD-18-H32 |
| Stock No: 125.TGP517a.32a | Serial No:       |

Rietz Disintegrator. Model: RD-18-H32. U.S. Electrical Motor: 75 hp, 1800 rpm, 220/440 V, 184/92 amps, 60 Hz, 3 phase. Hammer dimensions: 4 in. L x 2 in. W. Number of blades: 24. Blade dimensions: 4 in. L x 1-1/2 in. W. Inlets/outlets: (2) 1 ft. 10 in. W. x 1 ft. 7-1/2 in. H. side access doors, (1) 11-1/2 in. W. x 11-5/8 in. H. U shaped feed, (1) 1 ft. 6 in. pulp discharge, and (1) 2-1/2 in. FNPT bevel seat. Overall dimensions: 3 ft. 6 in. L x 3 ft. 4 in. W x 8 ft. H.