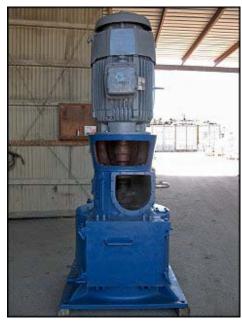

| Rietz Disintegrator       |                  |
|---------------------------|------------------|
| Mfg: Rietz                | Model: RD-18-H32 |
| Stock No: 125.TGP517a.32a | Serial No:       |

Rietz Disintegrator. Model: RD-18-H32. U.S. Electrical Motor: 75 hp, 1800 rpm, 220/440 V, 184/92 amps, 60 Hz, 3 phase. Hammer dimensions: 4 in. L x 2 in. W. Number of blades: 24. Blade dimensions: 4 in. L x 1-1/2 in. W. Inlets/outlets: (2) 1 ft. 10 in. W. x 1 ft. 7-1/2 in. H. side access doors, (1) 11-1/2 in. W. x 11-5/8 in. H. U shaped feed, (1) 1 ft. 6 in. pulp discharge, and (1) 2-1/2 in. FNPT bevel seat. Overall dimensions: 3 ft. 6 in. L x 3 ft. 4 in. W x 8 ft. H.