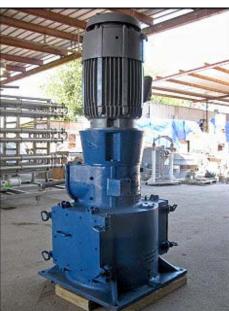

| Rietz Disintegrator       |                  |
|---------------------------|------------------|
| Mfg: Rietz                | Model: RD-18-H32 |
| Stock No: 125.TGP517a.32a | Serial No:       |

Rietz Disintegrator. Model: RD-18-H32. U.S. Electrical Motor: 75 hp, 1800 rpm, 220/440 V, 184/92 amps, 60 Hz, 3 phase. Hammer dimensions: 4 in. L x 2 in. W. Number of blades: 24. Blade dimensions: 4 in. L x 1-1/2 in. W. Inlets/outlets: (2) 1 ft. 10 in. W. x 1 ft. 7-1/2 in. H. side access doors, (1) 11-1/2 in. W. x 11-5/8 in. H. U shaped feed, (1) 1 ft. 6 in. pulp discharge, and (1) 2-1/2 in. FNPT bevel seat. Overall dimensions: 3 ft. 6 in. L x 3 ft. 4 in. W x 8 ft. H.