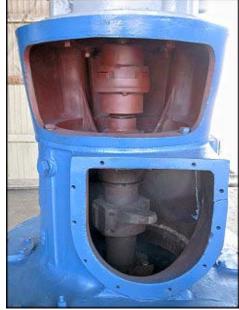

| Rietz Disintegrator       |                  |
|---------------------------|------------------|
| Mfg: Rietz                | Model: RD-18-H32 |
| Stock No: 125.TGP517a.32a | Serial No:       |

Rietz Disintegrator. Model: RD-18-H32. U.S. Electrical Motor: 75 hp, 1800 rpm, 220/440 V, 184/92 amps, 60 Hz, 3 phase. Hammer dimensions: 4 in. L x 2 in. W. Number of blades: 24. Blade dimensions: 4 in. L x 1-1/2 in. W. Inlets/outlets: (2) 1 ft. 10 in. W. x 1 ft. 7-1/2 in. H. side access doors, (1) 11-1/2 in. W. x 11-5/8 in. H. U shaped feed, (1) 1 ft. 6 in. pulp discharge, and (1) 2-1/2 in. FNPT bevel seat. Overall dimensions: 3 ft. 6 in. L x 3 ft. 4 in. W x 8 ft. H.