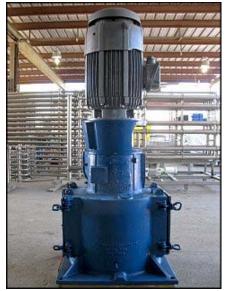

| Rietz Disintegrator       |                  |
|---------------------------|------------------|
| Mfg: Rietz                | Model: RD-18-H32 |
| Stock No: 125.TGP517a.32a | Serial No:       |

Rietz Disintegrator. Model: RD-18-H32. U.S. Electrical Motor: 75 hp, 1800 rpm, 220/440 V, 184/92 amps, 60 Hz, 3 phase. Hammer dimensions: 4 in. L x 2 in. W. Number of blades: 24. Blade dimensions: 4 in. L x 1-1/2 in. W. Inlets/outlets: (2) 1 ft. 10 in. W. x 1 ft. 7-1/2 in. H. side access doors, (1) 11-1/2 in. W. x 11-5/8 in. H. U shaped feed, (1) 1 ft. 6 in. pulp discharge, and (1) 2-1/2 in. FNPT bevel seat. Overall dimensions: 3 ft. 6 in. L x 3 ft. 4 in. W x 8 ft. H.