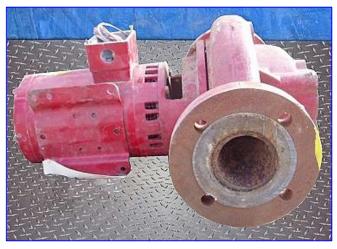

| Bell & Gossett Close Coupled 80 Series In-Line Centrifugal Pump |                    |
|-----------------------------------------------------------------|--------------------|
| Mfg: Bell & Gossett                                             | Model: 80-3x3x7B   |
| Stock No. THHS004.                                              | Serial No. 2189146 |

Bell & Gossett Close Coupled 80 Series In-Line Centrifugal Pump. Model: 80-3x3x7B. S/N: 2189146. Capacity: 161 gpm @ 15 TDH. Common uses: Hydronic Heating and Cooling Systems, Industrial Process, General Service, Pressure Boosting. The Series 80 is an efficient, heavy-duty, close-coupled pump designed for horizontal and vertical in-line mounting. Baldor Industrial Motor. 1-1/2 hp, 1725 rpm, 60 Hz, 3 phase. Inlets/outlets: (2) 3 in. out/in ports an 8 in. flange and (4) 1/2 in. bolt holes. Overall dimensions: 22 in. L x 19 in. W x 12 in. H.