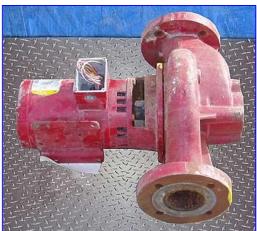

| Bell & Gossett Close Coupled 80 Series In-Line Centrifugal Pump |                    |
|-----------------------------------------------------------------|--------------------|
| Mfg: Bell & Gossett                                             | Model: 80-3x3x7B   |
| Stock No. THHS004.                                              | Serial No. 2189146 |

Bell & Gossett Close Coupled 80 Series In-Line Centrifugal Pump. Model: 80-3x3x7B. S/N: 2189146. Capacity: 161 gpm @ 15 TDH. Common uses: Hydronic Heating and Cooling Systems, Industrial Process, General Service, Pressure Boosting. The Series 80 is an efficient, heavy-duty, close-coupled pump designed for horizontal and vertical in-line mounting. Baldor Industrial Motor. 1-1/2 hp, 1725 rpm, 60 Hz, 3 phase. Inlets/outlets: (2) 3 in. out/in ports an 8 in. flange and (4) 1/2 in. bolt holes. Overall dimensions: 22 in. L x 19 in. W x 12 in. H.