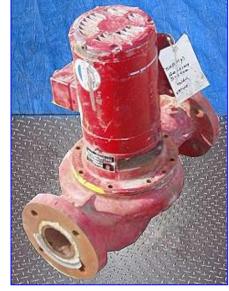

| Bell & Gossett Close Coupled 80 Series In-Line Centrifugal Pump |                    |
|-----------------------------------------------------------------|--------------------|
| Mfg: Bell & Gossett                                             | Model: 80-3x3x7B   |
| Stock No. THHS004.                                              | Serial No. 2189146 |

Bell & Gossett Close Coupled 80 Series In-Line Centrifugal Pump. Model: 80-3x3x7B. S/N: 2189146. Capacity: 161 gpm @ 15 TDH. Common uses: Hydronic Heating and Cooling Systems, Industrial Process, General Service, Pressure Boosting. The Series 80 is an efficient, heavy-duty, close-coupled pump designed for horizontal and vertical in-line mounting. Baldor Industrial Motor. 1-1/2 hp, 1725 rpm, 60 Hz, 3 phase. Inlets/outlets: (2) 3 in. out/in ports an 8 in. flange and (4) 1/2 in. bolt holes. Overall dimensions: 22 in. L x 19 in. W x 12 in. H.