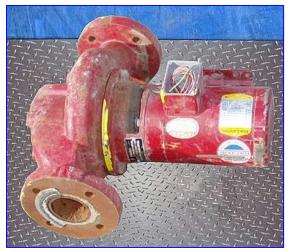

| Bell & Gossett Close Coupled 80 Series In-Line Centrifugal Pump |                    |
|-----------------------------------------------------------------|--------------------|
| Mfg: Bell & Gossett                                             | Model: 80-3x3x7B   |
| Stock No. THHS004.                                              | Serial No. 2189146 |

Bell & Gossett Close Coupled 80 Series In-Line Centrifugal Pump. Model: 80-3x3x7B. S/N: 2189146. Capacity: 161 gpm @ 15 TDH. Common uses: Hydronic Heating and Cooling Systems, Industrial Process, General Service, Pressure Boosting. The Series 80 is an efficient, heavy-duty, close-coupled pump designed for horizontal and vertical in-line mounting. Baldor Industrial Motor. 1-1/2 hp, 1725 rpm, 60 Hz, 3 phase. Inlets/outlets: (2) 3 in. out/in ports an 8 in. flange and (4) 1/2 in. bolt holes. Overall dimensions: 22 in. L x 19 in. W x 12 in. H.