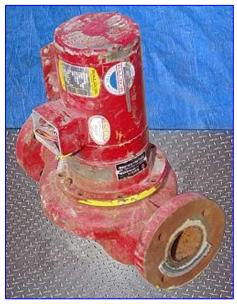

| Bell & Gossett Close Coupled 80 Series In-Line Centrifugal Pump |                    |
|-----------------------------------------------------------------|--------------------|
| Mfg: Bell & Gossett                                             | Model: 80-3x3x7B   |
| Stock No. THHS004.                                              | Serial No. 2189146 |

Bell & Gossett Close Coupled 80 Series In-Line Centrifugal Pump. Model: 80-3x3x7B. S/N: 2189146. Capacity: 161 gpm @ 15 TDH. Common uses: Hydronic Heating and Cooling Systems, Industrial Process, General Service, Pressure Boosting. The Series 80 is an efficient, heavy-duty, close-coupled pump designed for horizontal and vertical in-line mounting. Baldor Industrial Motor. 1-1/2 hp, 1725 rpm, 60 Hz, 3 phase. Inlets/outlets: (2) 3 in. out/in ports an 8 in. flange and (4) 1/2 in. bolt holes. Overall dimensions: 22 in. L x 19 in. W x 12 in. H.