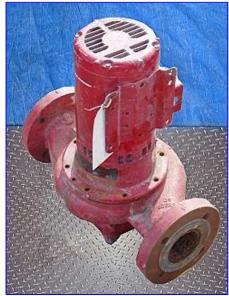

| Bell & Gossett Close Coupled 80 Series In-Line Centrifugal Pump |                    |
|-----------------------------------------------------------------|--------------------|
| Mfg: Bell & Gossett                                             | Model: 80-3x3x7B   |
| Stock No. THHS004.                                              | Serial No. 2189146 |

Bell & Gossett Close Coupled 80 Series In-Line Centrifugal Pump. Model: 80-3x3x7B. S/N: 2189146. Capacity: 161 gpm @ 15 TDH. Common uses: Hydronic Heating and Cooling Systems, Industrial Process, General Service, Pressure Boosting. The Series 80 is an efficient, heavy-duty, close-coupled pump designed for horizontal and vertical in-line mounting. Baldor Industrial Motor. 1-1/2 hp, 1725 rpm, 60 Hz, 3 phase. Inlets/outlets: (2) 3 in. out/in ports an 8 in. flange and (4) 1/2 in. bolt holes. Overall dimensions: 22 in. L x 19 in. W x 12 in. H.