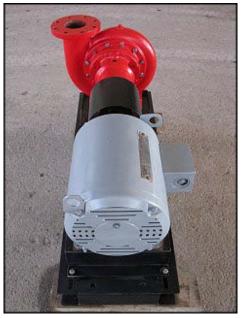

| Bell & Gossett 1510 Series Centrifugal Pump |                   |
|---------------------------------------------|-------------------|
| Mfg: Bell & Gossett                         | Model: 4BC        |
| Stock No: THHS005                           | Serial No:2095824 |

Bell & Gossett 1510 Series Centrifugal Pump. Model: 4BC. S/N: 2095824. Capacity: 786 gpm @ 6.5 TDH. MAWP: 175 psi. (1) 9-1/2 in. dia. impeller. Uses: Hydronic heating and cooling systems, general service and industrial. Lincoln Electric Motor, 20 hp, 1750 rpm, 200/400 V, 57.0/28.5 amps, 60 Hz, 3 phase. Inlets: (1) 10-1/4 in. flange with (8) 3/4 in. bolt holes and (1) 5 in. suction port. Outlets: (1) 9 in. flange with (8) 1/2 in. bolt holes and (1) 4 in. discharge port. Overall dimensions: 3 ft. 10 in. L x 1 ft. 9-1/2 in. W x 1 ft. 10-1/4 in. H.