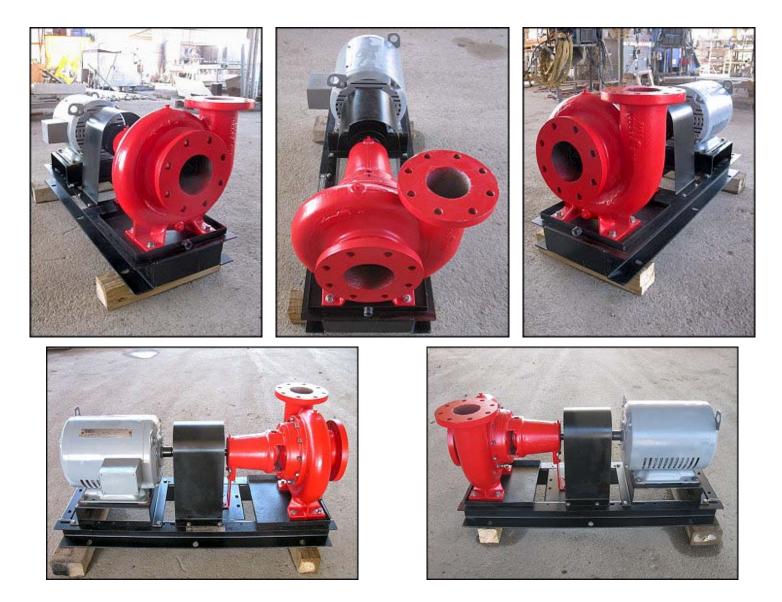

| Bell & Gossett 1510 Series Centrifugal Pump |                   |
|---------------------------------------------|-------------------|
| Mfg: Bell & Gossett                         | Model: 4BC        |
| Stock No: THHS005                           | Serial No:2095824 |

Bell & Gossett 1510 Series Centrifugal Pump. Model: 4BC. S/N: 2095824. Capacity: 786 gpm @ 6.5 TDH. MAWP: 175 psi. (1) 9-1/2 in. dia. impeller. Uses: Hydronic heating and cooling systems, general service and industrial. Lincoln Electric Motor, 20 hp, 1750 rpm, 200/400 V, 57.0/28.5 amps, 60 Hz, 3 phase. Inlets: (1) 10-1/4 in. flange with (8) 3/4 in. bolt holes and (1) 5 in. suction port. Outlets: (1) 9 in. flange with (8) 1/2 in. bolt holes and (1) 4 in. discharge port. Overall dimensions: 3 ft. 10 in. L x 1 ft. 9-1/2 in. W x 1 ft. 10-1/4 in. H.