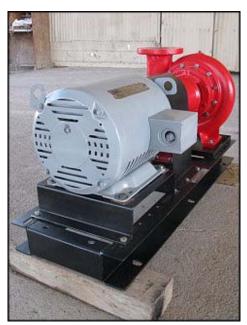

| Bell & Gossett 1510 Series Centrifugal Pump |                   |
|---------------------------------------------|-------------------|
| Mfg: Bell & Gossett                         | Model: 4BC        |
| Stock No: THHS005                           | Serial No:2095824 |

Bell & Gossett 1510 Series Centrifugal Pump. Model: 4BC. S/N: 2095824. Capacity: 786 gpm @ 6.5 TDH. MAWP: 175 psi. (1) 9-1/2 in. dia. impeller. Uses: Hydronic heating and cooling systems, general service and industrial. Lincoln Electric Motor, 20 hp, 1750 rpm, 200/400 V, 57.0/28.5 amps, 60 Hz, 3 phase. Inlets: (1) 10-1/4 in. flange with (8) 3/4 in. bolt holes and (1) 5 in. suction port. Outlets: (1) 9 in. flange with (8) 1/2 in. bolt holes and (1) 4 in. discharge port. Overall dimensions: 3 ft. 10 in. L x 1 ft. 9-1/2 in. W x 1 ft. 10-1/4 in. H.