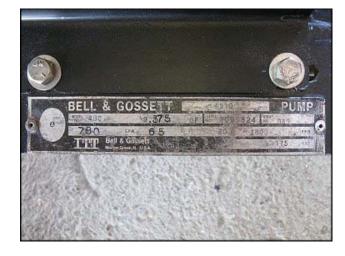

| Bell & Gossett 1510 Series Centrifugal Pump |                   |
|---------------------------------------------|-------------------|
| Mfg: Bell & Gossett                         | Model: 4BC        |
| Stock No: THHS005                           | Serial No:2095824 |

Bell & Gossett 1510 Series Centrifugal Pump. Model: 4BC. S/N: 2095824. Capacity: 786 gpm @ 6.5 TDH. MAWP: 175 psi. (1) 9-1/2 in. dia. impeller. Uses: Hydronic heating and cooling systems, general service and industrial. Lincoln Electric Motor, 20 hp, 1750 rpm, 200/400 V, 57.0/28.5 amps, 60 Hz, 3 phase. Inlets: (1) 10-1/4 in. flange with (8) 3/4 in. bolt holes and (1) 5 in. suction port. Outlets: (1) 9 in. flange with (8) 1/2 in. bolt holes and (1) 4 in. discharge port. Overall dimensions: 3 ft. 10 in. L x 1 ft. 9-1/2 in. W x 1 ft. 10-1/4 in. H.