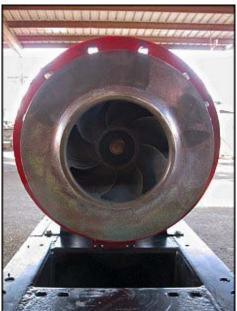

Bell & Gossett 1510 Series Centrifugal Pump. Model: 4BC. S/N: 2095824. Capacity: 786 gpm @ 6.5 TDH. MAWP: 175 psi. (1) 9-1/2 in. dia. impeller. Uses: Hydronic heating and cooling systems, general service and industrial. Lincoln Electric Motor, 20 hp, 1750 rpm, 200/400 V, 57.0/28.5 amps, 60 Hz, 3 phase. Inlets: (1) 10-1/4 in. flange with (8) 3/4 in. bolt holes and (1) 5 in. suction port. Outlets: (1) 9 in. flange with (8) 1/2 in. bolt holes and (1) 4 in. discharge port. Overall dimensions: 3 ft. 10 in. L x 1 ft. 9-1/2 in. W x 1 ft. 10-1/4 in. H.