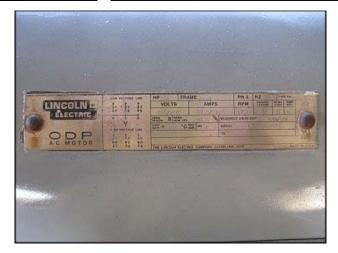

Bell & Gossett 1510 Series Centrifugal Pump. Model: 4BC. S/N: 2095824. Capacity: 786 gpm @ 6.5 TDH. MAWP: 175 psi. (1) 9-1/2 in. dia. impeller. Uses: Hydronic heating and cooling systems, general service and industrial. Lincoln Electric Motor, 20 hp, 1750 rpm, 200/400 V, 57.0/28.5 amps, 60 Hz, 3 phase. Inlets: (1) 10-1/4 in. flange with (8) 3/4 in. bolt holes and (1) 5 in. suction port. Outlets: (1) 9 in. flange with (8) 1/2 in. bolt holes and (1) 4 in. discharge port. Overall dimensions: 3 ft. 10 in. L x 1 ft. 9-1/2 in. W x 1 ft. 10-1/4 in. H.