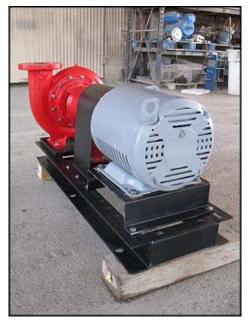

| Bell & Gossett 1510 Series Centrifugal Pump |                   |
|---------------------------------------------|-------------------|
| Mfg: Bell & Gossett                         | Model: 4BC        |
| Stock No: THHS005                           | Serial No:2095824 |

Bell & Gossett 1510 Series Centrifugal Pump. Model: 4BC. S/N: 2095824. Capacity: 786 gpm @ 6.5 TDH. MAWP: 175 psi. (1) 9-1/2 in. dia. impeller. Uses: Hydronic heating and cooling systems, general service and industrial. Lincoln Electric Motor, 20 hp, 1750 rpm, 200/400 V, 57.0/28.5 amps, 60 Hz, 3 phase. Inlets: (1) 10-1/4 in. flange with (8) 3/4 in. bolt holes and (1) 5 in. suction port. Outlets: (1) 9 in. flange with (8) 1/2 in. bolt holes and (1) 4 in. discharge port. Overall dimensions: 3 ft. 10 in. L x 1 ft. 9-1/2 in. W x 1 ft. 10-1/4 in. H.