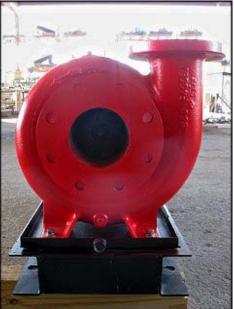

Bell & Gossett 1510 Series Centrifugal Pump. Model: 4BC. S/N: 2095824. Capacity: 786 gpm @ 6.5 TDH. MAWP: 175 psi. (1) 9-1/2 in. dia. impeller. Uses: Hydronic heating and cooling systems, general service and industrial. Lincoln Electric Motor, 20 hp, 1750 rpm, 200/400 V, 57.0/28.5 amps, 60 Hz, 3 phase. Inlets: (1) 10-1/4 in. flange with (8) 3/4 in. bolt holes and (1) 5 in. suction port. Outlets: (1) 9 in. flange with (8) 1/2 in. bolt holes and (1) 4 in. discharge port. Overall dimensions: 3 ft. 10 in. L x 1 ft. 9-1/2 in. W x 1 ft. 10-1/4 in. H.