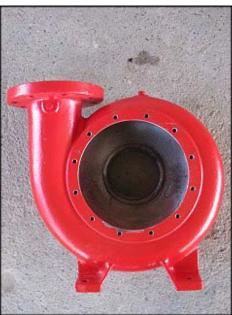

Bell & Gossett 1510 Series Centrifugal Pump. Model: 4BC. S/N: 2095824. Capacity: 786 gpm @ 6.5 TDH. MAWP: 175 psi. (1) 9-1/2 in. dia. impeller. Uses: Hydronic heating and cooling systems, general service and industrial. Lincoln Electric Motor, 20 hp, 1750 rpm, 200/400 V, 57.0/28.5 amps, 60 Hz, 3 phase. Inlets: (1) 10-1/4 in. flange with (8) 3/4 in. bolt holes and (1) 5 in. suction port. Outlets: (1) 9 in. flange with (8) 1/2 in. bolt holes and (1) 4 in. discharge port. Overall dimensions: 3 ft. 10 in. L x 1 ft. 9-1/2 in. W x 1 ft. 10-1/4 in. H.