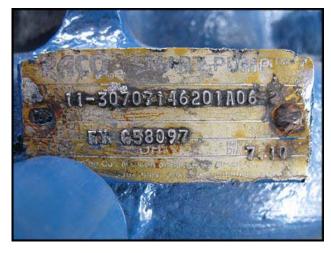

| Paco Smart LF-Series Centrifugal Pump |                            |
|---------------------------------------|----------------------------|
| Mfg: Paco                             | Model: 11-30707146201A06-2 |
| Stock No: THHS007                     | Serial No: EY658097        |

Paco Smart LF-Series Centrifugal Pump. Model: 11-30707146201A06-2. S/N: EY658097. Capacity: 350 gpm @ 45 tdh. Impeller diameter: 7.10 in. PACO pumps emphasize quality, durability, and low life cycle cost in the development of each product line. Teco Motor, 20 hp, 1755 rpm, 230/460 V, 46/23 amps, 60 Hz, 3 phase. Inlets: 4 in. suction port with flange. Outlets: 3 in. discharge port with a 7-1/2 in. flange and (4) 1/2 in. thru-holes. Overall dimensions: 4 ft. L x 1 ft. 6 in. W x 1 ft. 2 in. H.