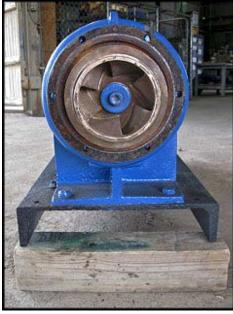

| Paco Smart LF-Series Centrifugal Pump |                            |
|---------------------------------------|----------------------------|
| Mfg: Paco                             | Model: 11-30707146201A06-2 |
| Stock No: THHS007                     | Serial No: EY658097        |

Paco Smart LF-Series Centrifugal Pump. Model: 11-30707146201A06-2. S/N: EY658097. Capacity: 350 gpm @ 45 tdh. Impeller diameter: 7.10 in. PACO pumps emphasize quality, durability, and low life cycle cost in the development of each product line. Teco Motor, 20 hp, 1755 rpm, 230/460 V, 46/23 amps, 60 Hz, 3 phase. Inlets: 4 in. suction port with flange. Outlets: 3 in. discharge port with a 7-1/2 in. flange and (4) 1/2 in. thru-holes. Overall dimensions: 4 ft. L x 1 ft. 6 in. W x 1 ft. 2 in. H.