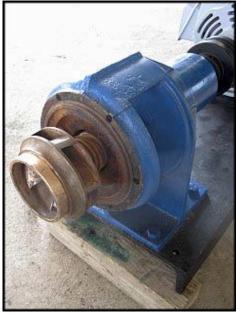

| Paco Smart LF-Series Centrifugal Pump |                            |
|---------------------------------------|----------------------------|
| Mfg: Paco                             | Model: 11-30707146201A06-2 |
| Stock No: THHS007                     | Serial No: EY658097        |

Paco Smart LF-Series Centrifugal Pump. Model: 11-30707146201A06-2. S/N: EY658097. Capacity: 350 gpm @ 45 tdh. Impeller diameter: 7.10 in. PACO pumps emphasize quality, durability, and low life cycle cost in the development of each product line. Teco Motor, 20 hp, 1755 rpm, 230/460 V, 46/23 amps, 60 Hz, 3 phase. Inlets: 4 in. suction port with flange. Outlets: 3 in. discharge port with a 7-1/2 in. flange and (4) 1/2 in. thru-holes. Overall dimensions: 4 ft. L x 1 ft. 6 in. W x 1 ft. 2 in. H.