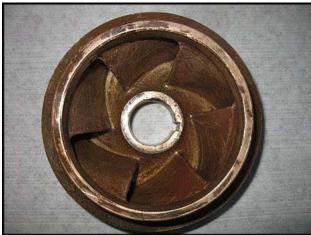

Paco Smart LF-Series Centrifugal Pump. Model: 11-30707146201A06-2. S/N: EY658097. Capacity: 350 gpm @ 45 tdh. Impeller diameter: 7.10 in. PACO pumps emphasize quality, durability, and low life cycle cost in the development of each product line. Teco Motor, 20 hp, 1755 rpm, 230/460 V, 46/23 amps, 60 Hz, 3 phase. Inlets: 4 in. suction port with flange. Outlets: 3 in. discharge port with a 7-1/2 in. flange and (4) 1/2 in. thru-holes. Overall dimensions: 4 ft. L x 1 ft. 6 in. W x 1 ft. 2 in. H.