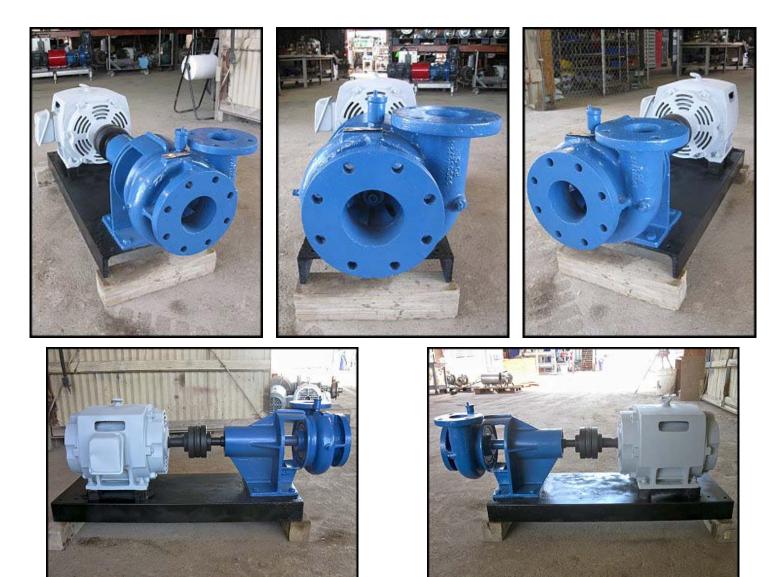

| Paco Smart LF-Series Centrifugal Pump |                            |
|---------------------------------------|----------------------------|
| Mfg: Paco                             | Model: 11-30707146201A06-2 |
| Stock No: THHS007                     | Serial No: EY658097        |

Paco Smart LF-Series Centrifugal Pump. Model: 11-30707146201A06-2. S/N: EY658097. Capacity: 350 gpm @ 45 tdh. Impeller diameter: 7.10 in. PACO pumps emphasize quality, durability, and low life cycle cost in the development of each product line. Teco Motor, 20 hp, 1755 rpm, 230/460 V, 46/23 amps, 60 Hz, 3 phase. Inlets: 4 in. suction port with flange. Outlets: 3 in. discharge port with a 7-1/2 in. flange and (4) 1/2 in. thru-holes. Overall dimensions: 4 ft. L x 1 ft. 6 in. W x 1 ft. 2 in. H.