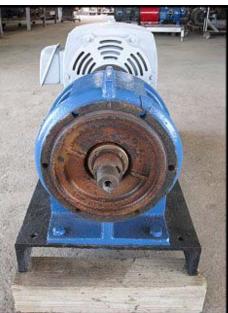

| Paco Smart LF-Series Centrifugal Pump |                            |
|---------------------------------------|----------------------------|
| Mfg: Paco                             | Model: 11-30707146201A06-2 |
| Stock No: THHS007                     | Serial No: EY658097        |

Paco Smart LF-Series Centrifugal Pump. Model: 11-30707146201A06-2. S/N: EY658097. Capacity: 350 gpm @ 45 tdh. Impeller diameter: 7.10 in. PACO pumps emphasize quality, durability, and low life cycle cost in the development of each product line. Teco Motor, 20 hp, 1755 rpm, 230/460 V, 46/23 amps, 60 Hz, 3 phase. Inlets: 4 in. suction port with flange. Outlets: 3 in. discharge port with a 7-1/2 in. flange and (4) 1/2 in. thru-holes. Overall dimensions: 4 ft. L x 1 ft. 6 in. W x 1 ft. 2 in. H.