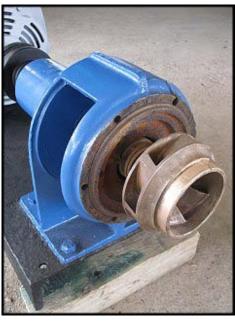

Paco Smart LF-Series Centrifugal Pump. Model: 11-30707146201A06-2. S/N: EY658097. Capacity: 350 gpm @ 45 tdh. Impeller diameter: 7.10 in. PACO pumps emphasize quality, durability, and low life cycle cost in the development of each product line. Teco Motor, 20 hp, 1755 rpm, 230/460 V, 46/23 amps, 60 Hz, 3 phase. Inlets: 4 in. suction port with flange. Outlets: 3 in. discharge port with a 7-1/2 in. flange and (4) 1/2 in. thru-holes. Overall dimensions: 4 ft. L x 1 ft. 6 in. W x 1 ft. 2 in. H.