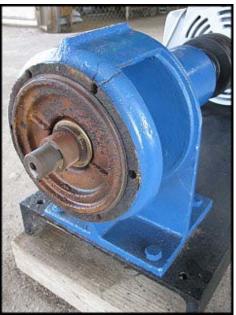

Paco Smart LF-Series Centrifugal Pump. Model: 11-30707146201A06-2. S/N: EY658097. Capacity: 350 gpm @ 45 tdh. Impeller diameter: 7.10 in. PACO pumps emphasize quality, durability, and low life cycle cost in the development of each product line. Teco Motor, 20 hp, 1755 rpm, 230/460 V, 46/23 amps, 60 Hz, 3 phase. Inlets: 4 in. suction port with flange. Outlets: 3 in. discharge port with a 7-1/2 in. flange and (4) 1/2 in. thru-holes. Overall dimensions: 4 ft. L x 1 ft. 6 in. W x 1 ft. 2 in. H.