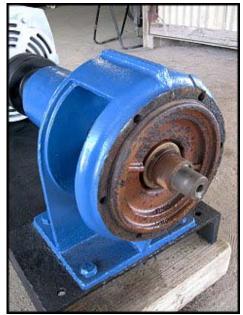

| Paco Smart LF-Series Centrifugal Pump |                            |
|---------------------------------------|----------------------------|
| Mfg: Paco                             | Model: 11-30707146201A06-2 |
| Stock No: THHS007                     | Serial No: EY658097        |

Paco Smart LF-Series Centrifugal Pump. Model: 11-30707146201A06-2. S/N: EY658097. Capacity: 350 gpm @ 45 tdh. Impeller diameter: 7.10 in. PACO pumps emphasize quality, durability, and low life cycle cost in the development of each product line. Teco Motor, 20 hp, 1755 rpm, 230/460 V, 46/23 amps, 60 Hz, 3 phase. Inlets: 4 in. suction port with flange. Outlets: 3 in. discharge port with a 7-1/2 in. flange and (4) 1/2 in. thru-holes. Overall dimensions: 4 ft. L x 1 ft. 6 in. W x 1 ft. 2 in. H.