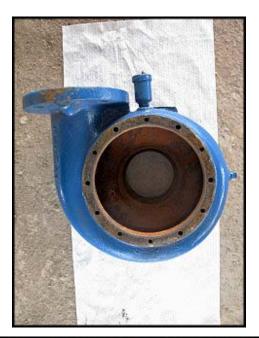

Paco Smart LF-Series Centrifugal Pump. Model: 11-30707146201A06-2. S/N: EY658097. Capacity: 350 gpm @ 45 tdh. Impeller diameter: 7.10 in. PACO pumps emphasize quality, durability, and low life cycle cost in the development of each product line. Teco Motor, 20 hp, 1755 rpm, 230/460 V, 46/23 amps, 60 Hz, 3 phase. Inlets: 4 in. suction port with flange. Outlets: 3 in. discharge port with a 7-1/2 in. flange and (4) 1/2 in. thru-holes. Overall dimensions: 4 ft. L x 1 ft. 6 in. W x 1 ft. 2 in. H.