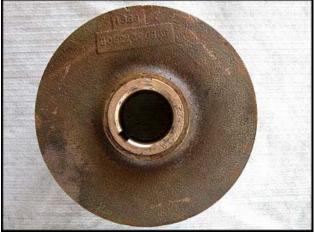

Paco Smart LF-Series Centrifugal Pump. Model: 11-30707146201A06-2. S/N: EY658097. Capacity: 350 gpm @ 45 tdh. Impeller diameter: 7.10 in. PACO pumps emphasize quality, durability, and low life cycle cost in the development of each product line. Teco Motor, 20 hp, 1755 rpm, 230/460 V, 46/23 amps, 60 Hz, 3 phase. Inlets: 4 in. suction port with flange. Outlets: 3 in. discharge port with a 7-1/2 in. flange and (4) 1/2 in. thru-holes. Overall dimensions: 4 ft. L x 1 ft. 6 in. W x 1 ft. 2 in. H.