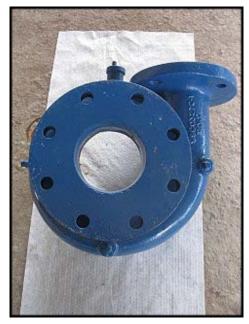

Paco Smart LF-Series Centrifugal Pump. Model: 11-30707146201A06-2. S/N: EY658097. Capacity: 350 gpm @ 45 tdh. Impeller diameter: 7.10 in. PACO pumps emphasize quality, durability, and low life cycle cost in the development of each product line. Teco Motor, 20 hp, 1755 rpm, 230/460 V, 46/23 amps, 60 Hz, 3 phase. Inlets: 4 in. suction port with flange. Outlets: 3 in. discharge port with a 7-1/2 in. flange and (4) 1/2 in. thru-holes. Overall dimensions: 4 ft. L x 1 ft. 6 in. W x 1 ft. 2 in. H.