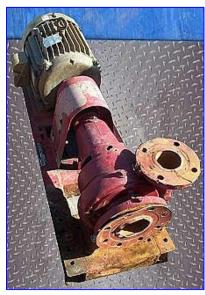

| Bell & Gossett Centrifugal Pump |                    |
|---------------------------------|--------------------|
| Mfg: Bell & Gossett             | Model:             |
| Stock No. THHS010.              | Serial No. 2113757 |

Bell & Gossett Centrifugal Pump. S/N: 2113757. Capacity: 624 gpm @ 100 tdh. Maximum speed: 3500 rpm. Impeller diameter: 3 in. Pump construction code: AB. Baldor Super-E Motor, 20 hp, 3525 rpm, 200 V, 52.9 amps, 60 Hz, 3 Phase. Inlets: (1) 3-1/2 in. dia. suction port with an 8-bolt, 9 in. dia. flange. Outlets: (1) 3 in. dia. discharge port with a 4-bolt, 7-1/2 in. dia. flange. Overall Dimension. 46-1/2 in. L x 17 in. W x 22-1/2 in. H.