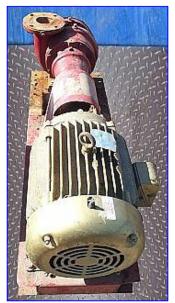

| Bell & Gossett Centrifugal Pump |                    |
|---------------------------------|--------------------|
| Mfg: Bell & Gossett             | Model:             |
| Stock No. THHS010.              | Serial No. 2113757 |

Bell & Gossett Centrifugal Pump. S/N: 2113757. Capacity: 624 gpm @ 100 tdh. Maximum speed: 3500 rpm. Impeller diameter: 3 in. Pump construction code: AB. Baldor Super-E Motor, 20 hp, 3525 rpm, 200 V, 52.9 amps, 60 Hz, 3 Phase. Inlets: (1) 3-1/2 in. dia. suction port with an 8-bolt, 9 in. dia. flange. Outlets: (1) 3 in. dia. discharge port with a 4-bolt, 7-1/2 in. dia. flange. Overall Dimension. 46-1/2 in. L x 17 in. W x 22-1/2 in. H.