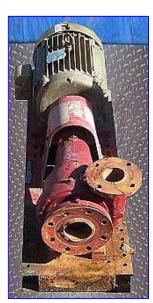

| Bell & Gossett Centrifugal Pump |                    |
|---------------------------------|--------------------|
| Mfg: Bell & Gossett             | Model:             |
| Stock No. THHS010.              | Serial No. 2113757 |

Bell & Gossett Centrifugal Pump. S/N: 2113757. Capacity: 624 gpm @ 100 tdh. Maximum speed: 3500 rpm. Impeller diameter: 3 in. Pump construction code: AB. Baldor Super-E Motor, 20 hp, 3525 rpm, 200 V, 52.9 amps, 60 Hz, 3 Phase. Inlets: (1) 3-1/2 in. dia. suction port with an 8-bolt, 9 in. dia. flange. Outlets: (1) 3 in. dia. discharge port with a 4-bolt, 7-1/2 in. dia. flange. Overall Dimension. 46-1/2 in. L x 17 in. W x 22-1/2 in. H.