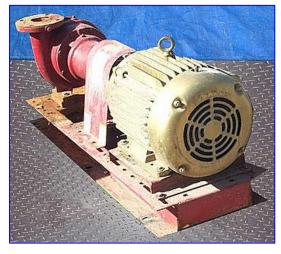

| Bell & Gossett Centrifugal Pump |                    |
|---------------------------------|--------------------|
| Mfg: Bell & Gossett             | Model:             |
| Stock No. THHS010.              | Serial No. 2113757 |

Bell & Gossett Centrifugal Pump. S/N: 2113757. Capacity: 624 gpm @ 100 tdh. Maximum speed: 3500 rpm. Impeller diameter: 3 in. Pump construction code: AB. Baldor Super-E Motor, 20 hp, 3525 rpm, 200 V, 52.9 amps, 60 Hz, 3 Phase. Inlets: (1) 3-1/2 in. dia. suction port with an 8-bolt, 9 in. dia. flange. Outlets: (1) 3 in. dia. discharge port with a 4-bolt, 7-1/2 in. dia. flange. Overall Dimension. 46-1/2 in. L x 17 in. W x 22-1/2 in. H.