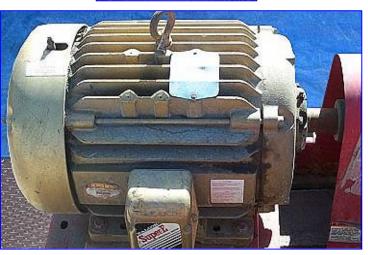

Bell & Gossett Centrifugal Pump. S/N: 2113757. Capacity: 624 gpm @ 100 tdh. Maximum speed: 3500 rpm. Impeller diameter: 3 in. Pump construction code: AB. Baldor Super-E Motor, 20 hp, 3525 rpm, 200 V, 52.9 amps, 60 Hz, 3 Phase. Inlets: (1) 3-1/2 in. dia. suction port with an 8-bolt, 9 in. dia. flange. Outlets: (1) 3 in. dia. discharge port with a 4-bolt, 7-1/2 in. dia. flange. Overall Dimension. 46-1/2 in. L x 17 in. W x 22-1/2 in. H.