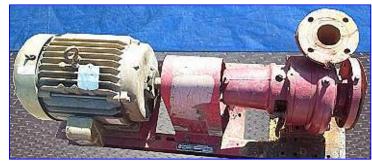

| Bell & Gossett Centrifugal Pump |                    |
|---------------------------------|--------------------|
| Mfg: Bell & Gossett             | Model:             |
| Stock No. THHS010.              | Serial No. 2113757 |

Bell & Gossett Centrifugal Pump. S/N: 2113757. Capacity: 624 gpm @ 100 tdh. Maximum speed: 3500 rpm. Impeller diameter: 3 in. Pump construction code: AB. Baldor Super-E Motor, 20 hp, 3525 rpm, 200 V, 52.9 amps, 60 Hz, 3 Phase. Inlets: (1) 3-1/2 in. dia. suction port with an 8-bolt, 9 in. dia. flange. Outlets: (1) 3 in. dia. discharge port with a 4-bolt, 7-1/2 in. dia. flange. Overall Dimension. 46-1/2 in. L x 17 in. W x 22-1/2 in. H.