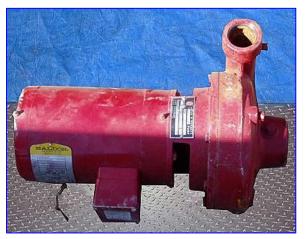

| Bell & Gossett 1531 Series Centrifugal Pump |                            |
|---------------------------------------------|----------------------------|
| Mfg: Bell & Gossett                         | Model: 312T                |
| Stock No. THHS012.                          | Serial No <u>.</u> 2321643 |

Bell & Gossett 1531 Series Centrifugal Pump. Model: 312T. S/N: 2321643. Uses: Hydronic heating and cooling systems, general service, cooling towers and industrial. Back pullout design allows ease of maintenance, self-flushing mechanical seals, aluminum bronze shaft sleeve, balanced impeller for quiet, vibration free performance, heavy duty cast iron volute construction for 175 PSI working pressure. Baldor Industrial Motor, 1-1/2 hp, 1725 rpm, 230/460 V, 4.8/2.4 amps, 60 Hz, 3 phase. Inlets: (1) 3 in. dia. threaded suction port. Outlets: (1) 2 in. threaded discharge port. Overall dimensions: 17-1/2 in. L x 13 in. W x 10-1/2 in. H.