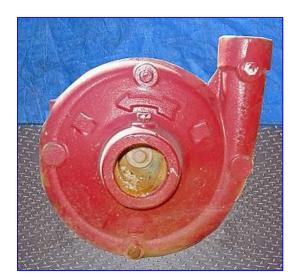

| Bell & Gossett 1531 Series Centrifugal Pump |                            |
|---------------------------------------------|----------------------------|
| Mfg: Bell & Gossett                         | Model: 312T                |
| Stock No. THHS012.                          | Serial No <u>.</u> 2321643 |

Bell & Gossett 1531 Series Centrifugal Pump. Model: 312T. S/N: 2321643. Uses: Hydronic heating and cooling systems, general service, cooling towers and industrial. Back pullout design allows ease of maintenance, self-flushing mechanical seals, aluminum bronze shaft sleeve, balanced impeller for quiet, vibration free performance, heavy duty cast iron volute construction for 175 PSI working pressure. Baldor Industrial Motor, 1-1/2 hp, 1725 rpm, 230/460 V, 4.8/2.4 amps, 60 Hz, 3 phase. Inlets: (1) 3 in. dia. threaded suction port. Outlets: (1) 2 in. threaded discharge port. Overall dimensions: 17-1/2 in. L x 13 in. W x 10-1/2 in. H.