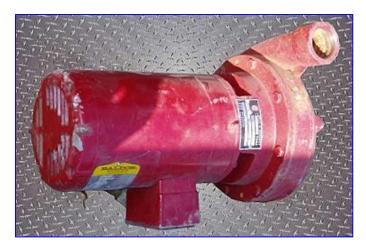

| Bell & Gossett 1531 Series Centrifugal Pump |                            |
|---------------------------------------------|----------------------------|
| Mfg: Bell & Gossett                         | Model: 312T                |
| Stock No. THHS012.                          | Serial No <u>.</u> 2321643 |

Bell & Gossett 1531 Series Centrifugal Pump. Model: 312T. S/N: 2321643. Uses: Hydronic heating and cooling systems, general service, cooling towers and industrial. Back pullout design allows ease of maintenance, self-flushing mechanical seals, aluminum bronze shaft sleeve, balanced impeller for quiet, vibration free performance, heavy duty cast iron volute construction for 175 PSI working pressure. Baldor Industrial Motor, 1-1/2 hp, 1725 rpm, 230/460 V, 4.8/2.4 amps, 60 Hz, 3 phase. Inlets: (1) 3 in. dia. threaded suction port. Outlets: (1) 2 in. threaded discharge port. Overall dimensions: 17-1/2 in. L x 13 in. W x 10-1/2 in. H.