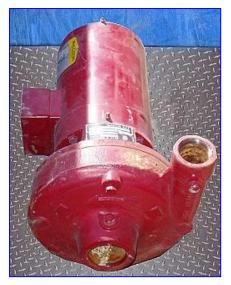

| Bell & Gossett 1531 Series Centrifugal Pump |                            |
|---------------------------------------------|----------------------------|
| Mfg: Bell & Gossett                         | Model: 312T                |
| Stock No. THHS012.                          | Serial No <u>.</u> 2321643 |

Bell & Gossett 1531 Series Centrifugal Pump. Model: 312T. S/N: 2321643. Uses: Hydronic heating and cooling systems, general service, cooling towers and industrial. Back pullout design allows ease of maintenance, self-flushing mechanical seals, aluminum bronze shaft sleeve, balanced impeller for quiet, vibration free performance, heavy duty cast iron volute construction for 175 PSI working pressure. Baldor Industrial Motor, 1-1/2 hp, 1725 rpm, 230/460 V, 4.8/2.4 amps, 60 Hz, 3 phase. Inlets: (1) 3 in. dia. threaded suction port. Outlets: (1) 2 in. threaded discharge port. Overall dimensions: 17-1/2 in. L x 13 in. W x 10-1/2 in. H.