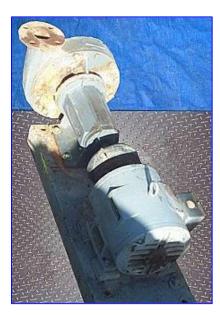

Peerless Centrifugal Pump. Model: F1825AMBF. Peerless Pumps are tough, versatile products to meet your pumping needs that deliver variety, durability, standardized options and configurations unequalled in the industry. Designed for medium duty service, providing maximum pump value in heating and air conditioning, booster and general circulating service. Reliance Electric Motor, 5 hp, 1710 rpm, 230/460 V, 13.4/6.7 amps, 60 Hz, 3 phase. Inlets/outlets: (2) 3-1/2 in. dia. flanged ports. Overall dimensions: 42 in. L x 6 in. W x 4-1/2 in. H.