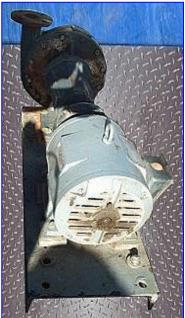

| Peerless Centrifugal Pump |                    |
|---------------------------|--------------------|
| Mfg: Peerless             | Model: F1825AMBF   |
| Stock No. THHS016.        | Serial No <u>.</u> |

Peerless Centrifugal Pump. Model: F1825AMBF. Peerless Pumps are tough, versatile products to meet your pumping needs that deliver variety, durability, standardized options and configurations unequalled in the industry. Designed for medium duty service, providing maximum pump value in heating and air conditioning, booster and general circulating service. Reliance Electric Motor, 5 hp, 1710 rpm, 230/460 V, 13.4/6.7 amps, 60 Hz, 3 phase. Inlets/outlets: (2) 3-1/2 in. dia. flanged ports. Overall dimensions: 42 in. L x 6 in. W x 4-1/2 in. H.