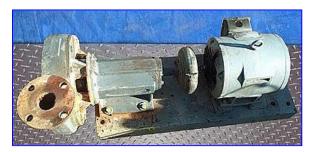

Peerless Centrifugal Pump. Model: F1825AMBF. Peerless Pumps are tough, versatile products to meet your pumping needs that deliver variety, durability, standardized options and configurations unequalled in the industry. Designed for medium duty service, providing maximum pump value in heating and air conditioning, booster and general circulating service. Reliance Electric Motor, 5 hp, 1710 rpm, 230/460 V, 13.4/6.7 amps, 60 Hz, 3 phase. Inlets/outlets: (2) 3-1/2 in. dia. flanged ports. Overall dimensions: 42 in. L x 6 in. W x 4-1/2 in. H.