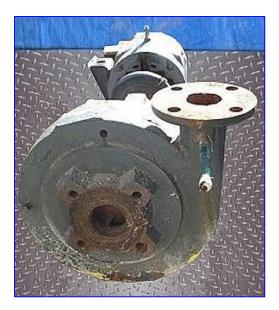

Peerless Centrifugal Pump. Model: F1825AMBF. Peerless Pumps are tough, versatile products to meet your pumping needs that deliver variety, durability, standardized options and configurations unequalled in the industry. Designed for medium duty service, providing maximum pump value in heating and air conditioning, booster and general circulating service. Reliance Electric Motor, 5 hp, 1710 rpm, 230/460 V, 13.4/6.7 amps, 60 Hz, 3 phase. Inlets/outlets: (2) 3-1/2 in. dia. flanged ports. Overall dimensions: 42 in. L x 6 in. W x 4-1/2 in. H.