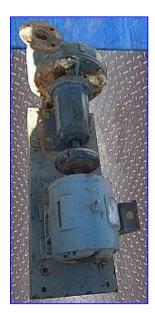

Peerless Centrifugal Pump. Model: F1825AMBF. Peerless Pumps are tough, versatile products to meet your pumping needs that deliver variety, durability, standardized options and configurations unequalled in the industry. Designed for medium duty service, providing maximum pump value in heating and air conditioning, booster and general circulating service. Reliance Electric Motor, 5 hp, 1710 rpm, 230/460 V, 13.4/6.7 amps, 60 Hz, 3 phase. Inlets/outlets: (2) 3-1/2 in. dia. flanged ports. Overall dimensions: 42 in. L x 6 in. W x 4-1/2 in. H.