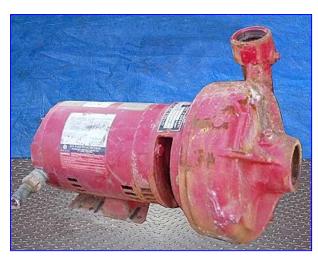

Bell & Gossett 1531 Series Centrifugal Pump. Model: 312T. S/N: 2032202. Uses: Hydronic heating and cooling systems, general service, cooling towers and industrial. Back pullout design allows ease of maintenance, self-flushing mechanical seals, aluminum bronze shaft sleeve, balanced impeller for quiet, vibration free performance, heavy duty cast iron volute construction for 175 PSI working pressure. U.S. Electrical Motor, 1-1/2 hp, 1730 rpm, 208-230/460 V, 5.2/2.6 amps, 60 Hz, 3 phase. Inlets: (1) 3 in. dia. threaded suction port. Outlets: (1) 2 in. threaded discharge port. Overall dimensions: 17-1/2 in. L x 13 in. W x 10-1/2 in. H.