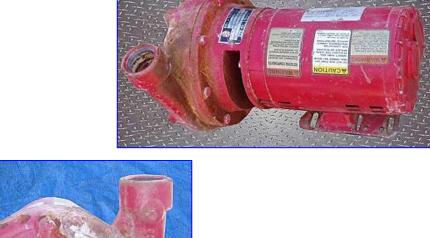

Bell & Gossett 1531 Series Centrifugal Pump. Model: 312T. S/N: 2032202. Uses: Hydronic heating and cooling systems, general service, cooling towers and industrial. Back pullout design allows ease of maintenance, self-flushing mechanical seals, aluminum bronze shaft sleeve, balanced impeller for quiet, vibration free performance, heavy duty cast iron volute construction for 175 PSI working pressure. U.S. Electrical Motor, 1-1/2 hp, 1730 rpm, 208-230/460 V, 5.2/2.6 amps, 60 Hz, 3 phase. Inlets: (1) 3 in. dia. threaded suction port. Outlets: (1) 2 in. threaded discharge port. Overall dimensions: 17-1/2 in. L x 13 in. W x 10-1/2 in. H.