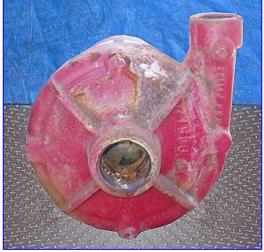

| Bell & Gossett 1531 Series Centrifugal Pump |                    |
|---------------------------------------------|--------------------|
| Mfg: Bell & Gossett                         | Model: 312T        |
| Stock No. THHS017.                          | Serial No. 2032202 |

Bell & Gossett 1531 Series Centrifugal Pump. Model: 312T. S/N: 2032202. Uses: Hydronic heating and cooling systems, general service, cooling towers and industrial. Back pullout design allows ease of maintenance, self-flushing mechanical seals, aluminum bronze shaft sleeve, balanced impeller for quiet, vibration free performance, heavy duty cast iron volute construction for 175 PSI working pressure. U.S. Electrical Motor, 1-1/2 hp, 1730 rpm, 208-230/460 V, 5.2/2.6 amps, 60 Hz, 3 phase. Inlets: (1) 3 in. dia. threaded suction port. Outlets: (1) 2 in. threaded discharge port. Overall dimensions: 17-1/2 in. L x 13 in. W x 10-1/2 in. H.