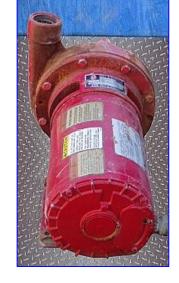

Bell & Gossett 1531 Series Centrifugal Pump. Model: 312T. S/N: 2032202. Uses: Hydronic heating and cooling systems, general service, cooling towers and industrial. Back pullout design allows ease of maintenance, self-flushing mechanical seals, aluminum bronze shaft sleeve, balanced impeller for quiet, vibration free performance, heavy duty cast iron volute construction for 175 PSI working pressure. U.S. Electrical Motor, 1-1/2 hp, 1730 rpm, 208-230/460 V, 5.2/2.6 amps, 60 Hz, 3 phase. Inlets: (1) 3 in. dia. threaded suction port. Outlets: (1) 2 in. threaded discharge port. Overall dimensions: 17-1/2 in. L x 13 in. W x 10-1/2 in. H.