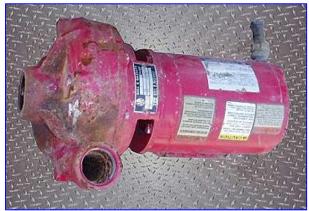

Bell & Gossett 1531 Series Centrifugal Pump. Model: 312T. S/N: 2032202. Uses: Hydronic heating and cooling systems, general service, cooling towers and industrial. Back pullout design allows ease of maintenance, self-flushing mechanical seals, aluminum bronze shaft sleeve, balanced impeller for quiet, vibration free performance, heavy duty cast iron volute construction for 175 PSI working pressure. U.S. Electrical Motor, 1-1/2 hp, 1730 rpm, 208-230/460 V, 5.2/2.6 amps, 60 Hz, 3 phase. Inlets: (1) 3 in. dia. threaded suction port. Outlets: (1) 2 in. threaded discharge port. Overall dimensions: 17-1/2 in. L x 13 in. W x 10-1/2 in. H.