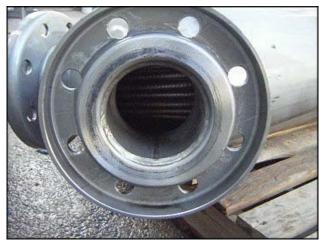

2001 Secespol Shell and Coil Vertical Heat Exchanger. Model: JAD XK 12.114.12. Serial No: 01Z0061001. Heat transfer area: 113 sq. ft. MAWP of both shell and tubes: 250 psig @ 406°F. MDTMT of both shell and tubes : -155°F @ 250 psig. Secespol's JAD XK heat exchangers feature angular connections and circular layers of helically corrugated tubes within the shell, and are designed for vertical installations or any application where space is a limiting factor. Inlets/outlets: (4) 4 in. flange. Approximate weight: 290 lbs. Overall dimensions: 6 ft. L X 1 ft. 8 in. W X 1 ft. H.