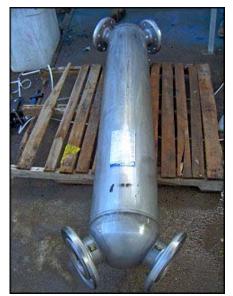

2001 Secespol Shell and Coil Vertical Heat Exchanger. Model: JAD XK 12.114.12. Serial No: 01Z0061001. Heat transfer area: 113 sq. ft. MAWP of both shell and tubes: 250 psig @ 406°F. MDTMT of both shell and tubes : -155°F @ 250 psig. Secespol's JAD XK heat exchangers feature angular connections and circular layers of helically corrugated tubes within the shell, and are designed for vertical installations or any application where space is a limiting factor. Inlets/outlets: (4) 4 in. flange. Approximate weight: 290 lbs. Overall dimensions: 6 ft. L X 1 ft. 8 in. W X 1 ft. H.