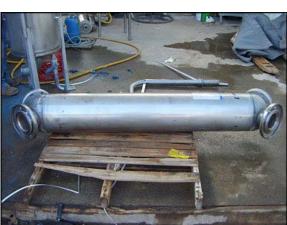

2001 Secespol Shell and Coil Vertical Heat Exchanger. Model: JAD XK 12.114.12. Serial No: 01Z0061001. Heat transfer area: 113 sq. ft. MAWP of both shell and tubes: 250 psig @ 406°F. MDTMT of both shell and tubes : -155°F @ 250 psig. Secespol's JAD XK heat exchangers feature angular connections and circular layers of helically corrugated tubes within the shell, and are designed for vertical installations or any application where space is a limiting factor. Inlets/outlets: (4) 4 in. flange. Approximate weight: 290 lbs. Overall dimensions: 6 ft. L X 1 ft. 8 in. W X 1 ft. H.