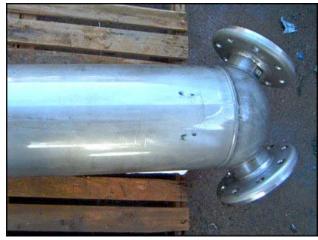

2001 Secespol Shell and Coil Vertical Heat Exchanger. Model: JAD XK 12.114.12. Serial No: 01Z0061001. Heat transfer area: 113 sq. ft. MAWP of both shell and tubes: 250 psig @ 406°F. MDTMT of both shell and tubes : -155°F @ 250 psig. Secespol's JAD XK heat exchangers feature angular connections and circular layers of helically corrugated tubes within the shell, and are designed for vertical installations or any application where space is a limiting factor. Inlets/outlets: (4) 4 in. flange. Approximate weight: 290 lbs. Overall dimensions: 6 ft. L X 1 ft. 8 in. W X 1 ft. H.