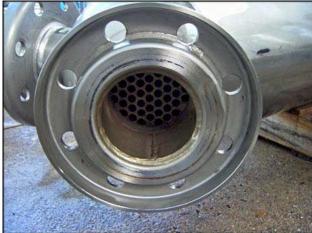

2001 Secespol Shell and Coil Vertical Heat Exchanger. Model: JAD XK 12.114.12. Serial No: 01Z0061001. Heat transfer area: 113 sq. ft. MAWP of both shell and tubes: 250 psig @ 406°F. MDTMT of both shell and tubes : -155°F @ 250 psig. Secespol's JAD XK heat exchangers feature angular connections and circular layers of helically corrugated tubes within the shell, and are designed for vertical installations or any application where space is a limiting factor. Inlets/outlets: (4) 4 in. flange. Approximate weight: 290 lbs. Overall dimensions: 6 ft. L X 1 ft. 8 in. W X 1 ft. H.