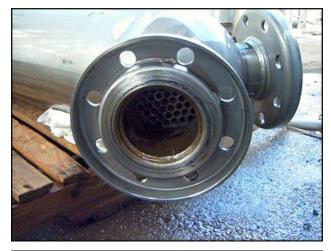

2001 Secespol Shell and Coil Vertical Heat Exchanger. Model: JAD XK 12.114.12. Serial No: 01Z0061001. Heat transfer area: 113 sq. ft. MAWP of both shell and tubes: 250 psig @ 406°F. MDTMT of both shell and tubes : -155°F @ 250 psig. Secespol's JAD XK heat exchangers feature angular connections and circular layers of helically corrugated tubes within the shell, and are designed for vertical installations or any application where space is a limiting factor. Inlets/outlets: (4) 4 in. flange. Approximate weight: 290 lbs. Overall dimensions: 6 ft. L X 1 ft. 8 in. W X 1 ft. H.