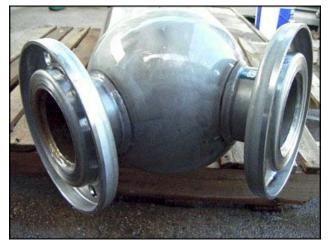

2001 Secespol Shell and Coil Vertical Heat Exchanger. Model: JAD XK 12.114.12. Serial No: 01Z0061001. Heat transfer area: 113 sq. ft. MAWP of both shell and tubes: 250 psig @ 406°F. MDTMT of both shell and tubes : -155°F @ 250 psig. Secespol's JAD XK heat exchangers feature angular connections and circular layers of helically corrugated tubes within the shell, and are designed for vertical installations or any application where space is a limiting factor. Inlets/outlets: (4) 4 in. flange. Approximate weight: 290 lbs. Overall dimensions: 6 ft. L X 1 ft. 8 in. W X 1 ft. H.