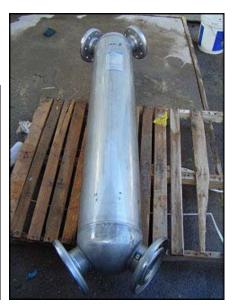

2001 Secespol Shell and Coil Vertical Heat Exchanger. Model: JAD XK 12.114.12. Serial No: 01Z0061001. Heat transfer area: 113 sq. ft. MAWP of both shell and tubes: 250 psig @ 406°F. MDTMT of both shell and tubes : -155°F @ 250 psig. Secespol's JAD XK heat exchangers feature angular connections and circular layers of helically corrugated tubes within the shell, and are designed for vertical installations or any application where space is a limiting factor. Inlets/outlets: (4) 4 in. flange. Approximate weight: 290 lbs. Overall dimensions: 6 ft. L X 1 ft. 8 in. W X 1 ft. H.