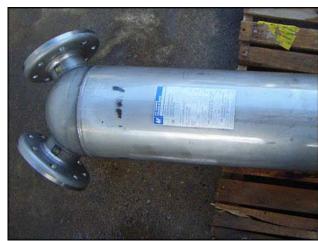

2001 Secespol Shell and Coil Vertical Heat Exchanger. Model: JAD XK 12.114.12. Serial No: 01Z0061001. Heat transfer area: 113 sq. ft. MAWP of both shell and tubes: 250 psig @ 406°F. MDTMT of both shell and tubes : -155°F @ 250 psig. Secespol's JAD XK heat exchangers feature angular connections and circular layers of helically corrugated tubes within the shell, and are designed for vertical installations or any application where space is a limiting factor. Inlets/outlets: (4) 4 in. flange. Approximate weight: 290 lbs. Overall dimensions: 6 ft. L X 1 ft. 8 in. W X 1 ft. H.