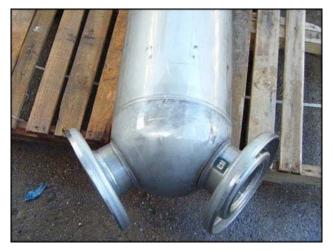

2001 Secespol Shell and Coil Vertical Heat Exchanger. Model: JAD XK 12.114.12. Serial No: 01Z0061001. Heat transfer area: 113 sq. ft. MAWP of both shell and tubes: 250 psig @ 406°F. MDTMT of both shell and tubes : -155°F @ 250 psig. Secespol's JAD XK heat exchangers feature angular connections and circular layers of helically corrugated tubes within the shell, and are designed for vertical installations or any application where space is a limiting factor. Inlets/outlets: (4) 4 in. flange. Approximate weight: 290 lbs. Overall dimensions: 6 ft. L X 1 ft. 8 in. W X 1 ft. H.