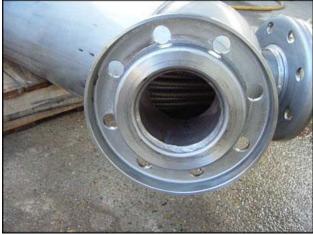

2001 Secespol Shell and Coil Vertical Heat Exchanger. Model: JAD XK 12.114.12. Serial No: 01Z0061001. Heat transfer area: 113 sq. ft. MAWP of both shell and tubes: 250 psig @ 406°F. MDTMT of both shell and tubes : -155°F @ 250 psig. Secespol's JAD XK heat exchangers feature angular connections and circular layers of helically corrugated tubes within the shell, and are designed for vertical installations or any application where space is a limiting factor. Inlets/outlets: (4) 4 in. flange. Approximate weight: 290 lbs. Overall dimensions: 6 ft. L X 1 ft. 8 in. W X 1 ft. H.