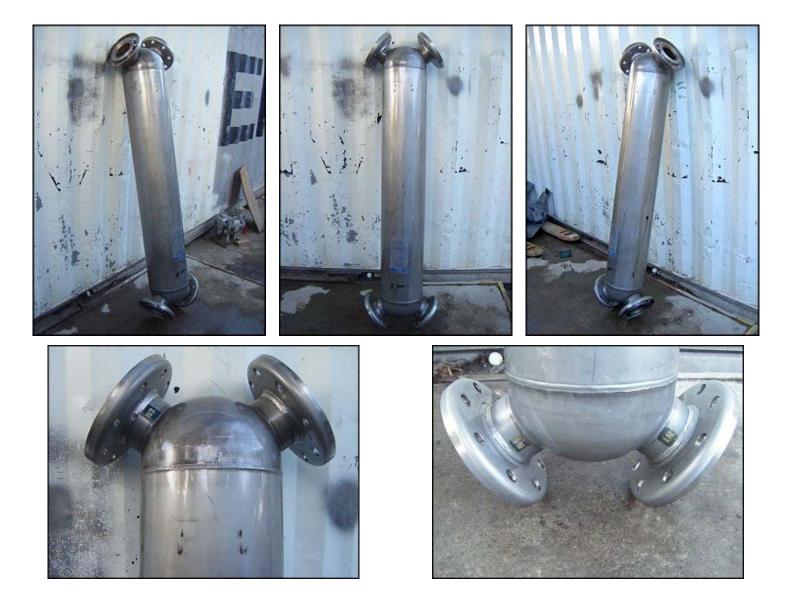

2001 Secespol Shell and Coil Vertical Heat Exchanger. Model: JAD XK 12.114.12. Serial No: 01Z0061001. Heat transfer area: 113 sq. ft. MAWP of both shell and tubes: 250 psig @ 406°F. MDTMT of both shell and tubes : -155°F @ 250 psig. Secespol's JAD XK heat exchangers feature angular connections and circular layers of helically corrugated tubes within the shell, and are designed for vertical installations or any application where space is a limiting factor. Inlets/outlets: (4) 4 in. flange. Approximate weight: 290 lbs. Overall dimensions: 6 ft. L X 1 ft. 8 in. W X 1 ft. H.