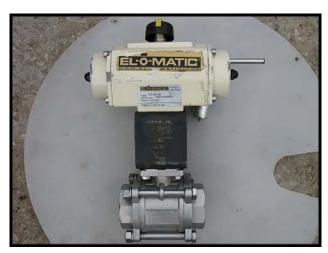

Secespol Carbon Filter Regeneration System. H.F. (1) AIC Heat Exchanger: No. JADXK650. Serial no. 03G045010. Year built: 2003. 300 PSI at 422 °F. Inlets/outlets: (2) 3 in. inner dia. flange. (2) 2 in. inner dia. flange. Overall dimensions: 3 ft. 9 in. L x 1 ft. 8 in. W x 7-1/2 in. H. (1) Heat Exchanger: No. JADXK 6.50.08.72. Serial no. 02Z0034002. Year built: 2002. 300 PSI at 422 °F. Inlets/outlets: (4) 3-1/2 in. inner dia. flange. Overall dimensions: 5 ft. 5 in. L x 1 ft. W x 9 in. H. Clarke LTD Centrifugal Pump. Model no: 2595 1 133200. Motor: 10 Hp, 1740 Rpm, 230/460 V, 26/13 A, 60 Hz, 3 Phase. (1) 7-1/2 in. dia. impeller. (1) 3 in. inner dia. flange inlet. (1) 2-1/2 in. inner dia. flange outlet. Overall pump dimensions: 3 ft. 2-1/2 in. L x 2 ft. W x 1 ft. 4 in. H. (1) Stabilflo V1 Series Control Valve: S.O. no. M73-44095-1/1. (2) 2 in. inner dia. flange. Overall dimensions: 2 ft. 7-1/2 in. L x 1 ft. 1 in. W x 11 in. H. (1) Grundfos pump. Model no. A. Part no. 96407030. (2) 1-1/2 in. inner dia. flange. Overall dimensions: 1 ft. 1 in. L x 10 in. W x 1 ft. 2 in. H. (2) Fisher Controls model no. 32-24577C. Bench range: 5-15 PSI. Body: WCC steel. (2) 1 in. dia. flange with (4) 5/8 in. mounting holes. 2-1/4 in. adjacent, 3-1/4 in. opposite. Overall dimensions: 1 ft. 2-1/2 in. L x 8-3/4 in. W x 9 in. H. (2) EI-O-Matic valves. Type: ES 65-4/A. 1 has (2) 2 in. FNPT and the other has (2) 2 in. dia. flanges. Overall dimensions: 1 ft. 1/2 in. L x 10 in. W x 5-1/2 in. H. (1) Temperature Controller: Part no. B100-120. Operating range: 0 to 225 °F. Overall dimensions: 10 in L x 5 in. W x 2-1/2 in. H.