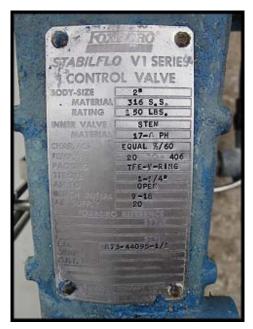

Secespol Carbon Filter Regeneration System. H.F. (1) AIC Heat Exchanger: No. JADXK650. Serial no. 03G045010. Year built: 2003. 300 PSI at 422 °F. Inlets/outlets: (2) 3 in. inner dia. flange. (2) 2 in. inner dia. flange. Overall dimensions: 3 ft. 9 in. L x 1 ft. 8 in. W x 7-1/2 in. H. (1) Heat Exchanger: No. JADXK 6.50.08.72. Serial no. 02Z0034002. Year built: 2002. 300 PSI at 422 °F. Inlets/outlets: (4) 3-1/2 in. inner dia. flange. Overall dimensions: 5 ft. 5 in. L x 1 ft. W x 9 in. H. Clarke LTD Centrifugal Pump. Model no: 2595 1 133200. Motor: 10 Hp, 1740 Rpm, 230/460 V, 26/13 A, 60 Hz, 3 Phase. (1) 7-1/2 in. dia. impeller. (1) 3 in. inner dia. flange inlet. (1) 2-1/2 in. inner dia. flange outlet. Overall pump dimensions: 3 ft. 2-1/2 in. L x 2 ft. W x 1 ft. 4 in. H. (1) Stabilflo V1 Series Control Valve: S.O. no. M73-44095-1/1. (2) 2 in. inner dia. flange. Overall dimensions: 2 ft. 7-1/2 in. L x 1 ft. 1 in. W x 11 in. H. (1) Grundfos pump. Model no. A. Part no. 96407030. (2) 1-1/2 in. inner dia. flange. Overall dimensions: 1 ft. 1 in. L x 10 in. W x 1 ft. 2 in. H. (2) Fisher Controls model no. 32-24577C. Bench range: 5-15 PSI. Body: WCC steel. (2) 1 in. dia. flange with (4) 5/8 in. mounting holes. 2-1/4 in. adjacent, 3-1/4 in. opposite. Overall dimensions: 1 ft. 2-1/2 in. L x 8-3/4 in. W x 9 in. H. (2) EI-O-Matic valves. Type: ES 65-4/A. 1 has (2) 2 in. FNPT and the other has (2) 2 in. dia. flanges. Overall dimensions: 1 ft. 1/2 in. L x 10 in. W x 5-1/2 in. H. (1) Temperature Controller: Part no. B100-120. Operating range: 0 to 225 °F. Overall dimensions: 10 in L x 5 in. W x 2-1/2 in. H.