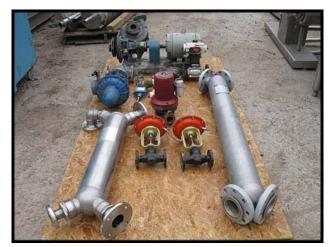

Secespol Carbon Filter Regeneration System. H.F. (1) AIC Heat Exchanger: No. JADXK650. Serial no. 03G045010. Year built: 2003. 300 PSI at 422 °F. Inlets/outlets: (2) 3 in. inner dia. flange. (2) 2 in. inner dia. flange. Overall dimensions: 3 ft. 9 in. L x 1 ft. 8 in. W x 7-1/2 in. H. (1) Heat Exchanger: No. JADXK 6.50.08.72. Serial no. 02Z0034002. Year built: 2002. 300 PSI at 422 °F. Inlets/outlets: (4) 3-1/2 in. inner dia. flange. Overall dimensions: 5 ft. 5 in. L x 1 ft. W x 9 in. H. Clarke LTD Centrifugal Pump. Model no: 2595 1 133200. Motor: 10 Hp, 1740 Rpm, 230/460 V, 26/13 A, 60 Hz, 3 Phase. (1) 7-1/2 in. dia. impeller. (1) 3 in. inner dia. flange inlet. (1) 2-1/2 in. inner dia. flange outlet. Overall pump dimensions: 3 ft. 2-1/2 in. L x 2 ft. W x 1 ft. 4 in. H. (1) Stabilflo V1 Series Control Valve: S.O. no. M73-44095-1/1. (2) 2 in. inner dia. flange. Overall dimensions: 2 ft. 7-1/2 in. L x 1 ft. 1 in. W x 11 in. H. (1) Grundfos pump. Model no. A. Part no. 96407030. (2) 1-1/2 in. inner dia. flange. Overall dimensions: 1 ft. 1 in. L x 10 in. W x 1 ft. 2 in. H. (2) Fisher Controls model no. 32-24577C. Bench range: 5-15 PSI. Body: WCC steel. (2) 1 in. dia. flange with (4) 5/8 in. mounting holes. 2-1/4 in. adjacent, 3-1/4 in. opposite. Overall dimensions: 1 ft. 2-1/2 in. L x 8-3/4 in. W x 9 in. H. (2) EI-O-Matic valves. Type: ES 65-4/A. 1 has (2) 2 in. FNPT and the other has (2) 2 in. dia. flanges. Overall dimensions: 1 ft. 1/2 in. L x 10 in. W x 5-1/2 in. H. (1) Temperature Controller: Part no. B100-120. Operating range: 0 to 225 °F. Overall dimensions: 10 in L x 5 in. W x 2-1/2 in. H.