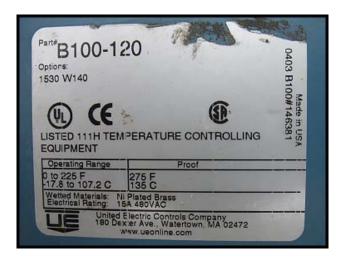

Secespol Carbon Filter Regeneration System. H.F. (1) AIC Heat Exchanger: No. JADXK650. Serial no. 03G045010. Year built: 2003. 300 PSI at 422 °F. Inlets/outlets: (2) 3 in. inner dia. flange. (2) 2 in. inner dia. flange. Overall dimensions: 3 ft. 9 in. L x 1 ft. 8 in. W x 7-1/2 in. H. (1) Heat Exchanger: No. JADXK 6.50.08.72. Serial no. 02Z0034002. Year built: 2002. 300 PSI at 422 °F. Inlets/outlets: (4) 3-1/2 in. inner dia. flange. Overall dimensions: 5 ft. 5 in. L x 1 ft. W x 9 in. H. Clarke LTD Centrifugal Pump. Model no: 2595 1 133200. Motor: 10 Hp, 1740 Rpm, 230/460 V, 26/13 A, 60 Hz, 3 Phase. (1) 7-1/2 in. dia. impeller. (1) 3 in. inner dia. flange inlet. (1) 2-1/2 in. inner dia. flange outlet. Overall pump dimensions: 3 ft. 2-1/2 in. L x 2 ft. W x 1 ft. 4 in. H. (1) Stabilflo V1 Series Control Valve: S.O. no. M73-44095-1/1. (2) 2 in. inner dia. flange. Overall dimensions: 2 ft. 7-1/2 in. L x 1 ft. 1 in. W x 11 in. H. (1) Grundfos pump. Model no. A. Part no. 96407030. (2) 1-1/2 in. inner dia. flange. Overall dimensions: 1 ft. 1 in. L x 10 in. W x 1 ft. 2 in. H. (2) Fisher Controls model no. 32-24577C. Bench range: 5-15 PSI. Body: WCC steel. (2) 1 in. dia. flange with (4) 5/8 in. mounting holes. 2-1/4 in. adjacent, 3-1/4 in. opposite. Overall dimensions: 1 ft. 2-1/2 in. L x 8-3/4 in. W x 9 in. H. (2) EI-O-Matic valves. Type: ES 65-4/A. 1 has (2) 2 in. FNPT and the other has (2) 2 in. dia. flanges. Overall dimensions: 1 ft. 1/2 in. L x 10 in. W x 5-1/2 in. H. (1) Temperature Controller: Part no. B100-120. Operating range: 0 to 225 °F. Overall dimensions: 10 in L x 5 in. W x 2-1/2 in. H.