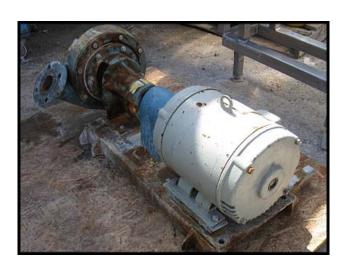

Secespol Carbon Filter Regeneration System. H.F. (1) AIC Heat Exchanger: No. JADXK650. Serial no. 03G045010. Year built: 2003. 300 PSI at 422 °F. Inlets/outlets: (2) 3 in. inner dia. flange. (2) 2 in. inner dia. flange. Overall dimensions: 3 ft. 9 in. L x 1 ft. 8 in. W x 7-1/2 in. H. (1) Heat Exchanger: No. JADXK 6.50.08.72. Serial no. 02Z0034002. Year built: 2002. 300 PSI at 422 °F. Inlets/outlets: (4) 3-1/2 in. inner dia. flange. Overall dimensions: 5 ft. 5 in. L x 1 ft. W x 9 in. H. Clarke LTD Centrifugal Pump. Model no: 2595 1 133200. Motor: 10 Hp, 1740 Rpm, 230/460 V, 26/13 A, 60 Hz, 3 Phase. (1) 7-1/2 in. dia. impeller. (1) 3 in. inner dia. flange inlet. (1) 2-1/2 in. inner dia. flange outlet. Overall pump dimensions: 3 ft. 2-1/2 in. L x 2 ft. W x 1 ft. 4 in. H. (1) Stabilflo V1 Series Control Valve: S.O. no. M73-44095-1/1. (2) 2 in. inner dia. flange. Overall dimensions: 2 ft. 7-1/2 in. L x 1 ft. 1 in. W x 11 in. H. (1) Grundfos pump. Model no. A. Part no. 96407030. (2) 1-1/2 in. inner dia. flange. Overall dimensions: 1 ft. 1 in. L x 10 in. W x 1 ft. 2 in. H. (2) Fisher Controls model no. 32-24577C. Bench range: 5-15 PSI. Body: WCC steel. (2) 1 in. dia. flange with (4) 5/8 in. mounting holes. 2-1/4 in. adjacent, 3-1/4 in. opposite. Overall dimensions: 1 ft. 2-1/2 in. L x 8-3/4 in. W x 9 in. H. (2) EI-O-Matic valves. Type: ES 65-4/A. 1 has (2) 2 in. FNPT and the other has (2) 2 in. dia. flanges. Overall dimensions: 1 ft. 1/2 in. L x 10 in. W x 5-1/2 in. H. (1) Temperature Controller: Part no. B100-120. Operating range: 0 to 225 °F. Overall dimensions: 10 in L x 5 in. W x 2-1/2 in. H.