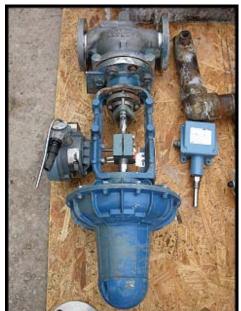

Secespol Carbon Filter Regeneration System. H.F. (1) AIC Heat Exchanger: No. JADXK650. Serial no. 03G045010. Year built: 2003. 300 PSI at 422 °F. Inlets/outlets: (2) 3 in. inner dia. flange. (2) 2 in. inner dia. flange. Overall dimensions: 3 ft. 9 in. L x 1 ft. 8 in. W x 7-1/2 in. H. (1) Heat Exchanger: No. JADXK 6.50.08.72. Serial no. 02Z0034002. Year built: 2002. 300 PSI at 422 °F. Inlets/outlets: (4) 3-1/2 in. inner dia. flange. Overall dimensions: 5 ft. 5 in. L x 1 ft. W x 9 in. H. Clarke LTD Centrifugal Pump. Model no: 2595 1 133200. Motor: 10 Hp, 1740 Rpm, 230/460 V, 26/13 A, 60 Hz, 3 Phase. (1) 7-1/2 in. dia. impeller. (1) 3 in. inner dia. flange inlet. (1) 2-1/2 in. inner dia. flange outlet. Overall pump dimensions: 3 ft. 2-1/2 in. L x 2 ft. W x 1 ft. 4 in. H. (1) Stabilflo V1 Series Control Valve: S.O. no. M73-44095-1/1. (2) 2 in. inner dia. flange. Overall dimensions: 2 ft. 7-1/2 in. L x 1 ft. 1 in. W x 11 in. H. (1) Grundfos pump. Model no. A. Part no. 96407030. (2) 1-1/2 in. inner dia. flange. Overall dimensions: 1 ft. 1 in. L x 10 in. W x 1 ft. 2 in. H. (2) Fisher Controls model no. 32-24577C. Bench range: 5-15 PSI. Body: WCC steel. (2) 1 in. dia. flange with (4) 5/8 in. mounting holes. 2-1/4 in. adjacent, 3-1/4 in. opposite. Overall dimensions: 1 ft. 2-1/2 in. L x 8-3/4 in. W x 9 in. H. (2) EI-O-Matic valves. Type: ES 65-4/A. 1 has (2) 2 in. FNPT and the other has (2) 2 in. dia. flanges. Overall dimensions: 1 ft. 1/2 in. L x 10 in. W x 5-1/2 in. H. (1) Temperature Controller: Part no. B100-120. Operating range: 0 to 225 °F. Overall dimensions: 10 in L x 5 in. W x 2-1/2 in. H.