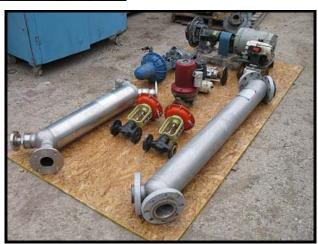

Secespol Carbon Filter Regeneration System. H.F. (1) AIC Heat Exchanger: No. JADXK650. Serial no. 03G045010. Year built: 2003. 300 PSI at 422 °F. Inlets/outlets: (2) 3 in. inner dia. flange. (2) 2 in. inner dia. flange. Overall dimensions: 3 ft. 9 in. L x 1 ft. 8 in. W x 7-1/2 in. H. (1) Heat Exchanger: No. JADXK 6.50.08.72. Serial no. 02Z0034002. Year built: 2002. 300 PSI at 422 °F. Inlets/outlets: (4) 3-1/2 in. inner dia. flange. Overall dimensions: 5 ft. 5 in. L x 1 ft. W x 9 in. H. Clarke LTD Centrifugal Pump. Model no: 2595 1 133200. Motor: 10 Hp, 1740 Rpm, 230/460 V, 26/13 A, 60 Hz, 3 Phase. (1) 7-1/2 in. dia. impeller. (1) 3 in. inner dia. flange inlet. (1) 2-1/2 in. inner dia. flange outlet. Overall pump dimensions: 3 ft. 2-1/2 in. L x 2 ft. W x 1 ft. 4 in. H. (1) Stabilflo V1 Series Control Valve: S.O. no. M73-44095-1/1. (2) 2 in. inner dia. flange. Overall dimensions: 2 ft. 7-1/2 in. L x 1 ft. 1 in. W x 11 in. H. (1) Grundfos pump. Model no. A. Part no. 96407030. (2) 1-1/2 in. inner dia. flange. Overall dimensions: 1 ft. 1 in. L x 10 in. W x 1 ft. 2 in. H. (2) Fisher Controls model no. 32-24577C. Bench range: 5-15 PSI. Body: WCC steel. (2) 1 in. dia. flange with (4) 5/8 in. mounting holes. 2-1/4 in. adjacent, 3-1/4 in. opposite. Overall dimensions: 1 ft. 2-1/2 in. L x 8-3/4 in. W x 9 in. H. (2) EI-O-Matic valves. Type: ES 65-4/A. 1 has (2) 2 in. FNPT and the other has (2) 2 in. dia. flanges. Overall dimensions: 1 ft. 1/2 in. L x 10 in. W x 5-1/2 in. H. (1) Temperature Controller: Part no. B100-120. Operating range: 0 to 225 °F. Overall dimensions: 10 in L x 5 in. W x 2-1/2 in. H.