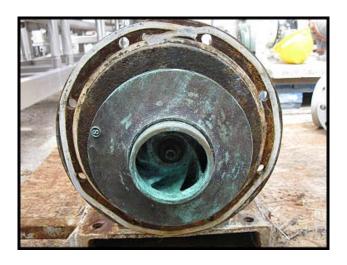

Secespol Carbon Filter Regeneration System. H.F. (1) AIC Heat Exchanger: No. JADXK650. Serial no. 03G045010. Year built: 2003. 300 PSI at 422 °F. Inlets/outlets: (2) 3 in. inner dia. flange. (2) 2 in. inner dia. flange. Overall dimensions: 3 ft. 9 in. L x 1 ft. 8 in. W x 7-1/2 in. H. (1) Heat Exchanger: No. JADXK 6.50.08.72. Serial no. 02Z0034002. Year built: 2002. 300 PSI at 422 °F. Inlets/outlets: (4) 3-1/2 in. inner dia. flange. Overall dimensions: 5 ft. 5 in. L x 1 ft. W x 9 in. H. Clarke LTD Centrifugal Pump. Model no: 2595 1 133200. Motor: 10 Hp, 1740 Rpm, 230/460 V, 26/13 A, 60 Hz, 3 Phase. (1) 7-1/2 in. dia. impeller. (1) 3 in. inner dia. flange inlet. (1) 2-1/2 in. inner dia. flange outlet. Overall pump dimensions: 3 ft. 2-1/2 in. L x 2 ft. W x 1 ft. 4 in. H. (1) Stabilflo V1 Series Control Valve: S.O. no. M73-44095-1/1. (2) 2 in. inner dia. flange. Overall dimensions: 2 ft. 7-1/2 in. L x 1 ft. 1 in. W x 11 in. H. (1) Grundfos pump. Model no. A. Part no. 96407030. (2) 1-1/2 in. inner dia. flange. Overall dimensions: 1 ft. 1 in. L x 10 in. W x 1 ft. 2 in. H. (2) Fisher Controls model no. 32-24577C. Bench range: 5-15 PSI. Body: WCC steel. (2) 1 in. dia. flange with (4) 5/8 in. mounting holes. 2-1/4 in. adjacent, 3-1/4 in. opposite. Overall dimensions: 1 ft. 2-1/2 in. L x 8-3/4 in. W x 9 in. H. (2) EI-O-Matic valves. Type: ES 65-4/A. 1 has (2) 2 in. FNPT and the other has (2) 2 in. dia. flanges. Overall dimensions: 1 ft. 1/2 in. L x 10 in. W x 5-1/2 in. H. (1) Temperature Controller: Part no. B100-120. Operating range: 0 to 225 °F. Overall dimensions: 10 in L x 5 in. W x 2-1/2 in. H.