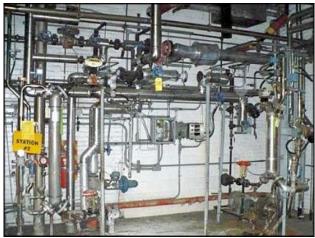

| Secespol Carbon Filter Regeneration System |            |
|--------------------------------------------|------------|
| Mfg: Secespol                              | Model:     |
| Stock No: TMCB138.3a                       | Serial No: |

Secespol Carbon Filter Regeneration System. H.F. (1) AIC Heat Exchanger: No. JADXK650. Serial no. 03G045010. Year built: 2003. 300 PSI at 422 °F. Inlets/outlets: (2) 3 in. inner dia. flange. (2) 2 in. inner dia. flange. Overall dimensions: 3 ft. 9 in. L x 1 ft. 8 in. W x 7-1/2 in. H. (1) Heat Exchanger: No. JADXK 6.50.08.72. Serial no. 02Z0034002. Year built: 2002. 300 PSI at 422 °F. Inlets/outlets: (4) 3-1/2 in. inner dia. flange. Overall dimensions: 5 ft. 5 in. L x 1 ft. W x 9 in. H. Clarke LTD Centrifugal Pump. Model no: 2595 1 133200. Motor: 10 Hp, 1740 Rpm, 230/460 V, 26/13 A, 60 Hz, 3 Phase. (1) 7-1/2 in. dia. impeller. (1) 3 in. inner dia. flange inlet. (1) 2-1/2 in. inner dia. flange outlet. Overall pump dimensions: 3 ft. 2-1/2 in. L x 2 ft. W x 1 ft. 4 in. H. (1) Stabilflo V1 Series Control Valve: S.O. no. M73-44095-1/1. (2) 2 in. inner dia. flange. Overall dimensions: 2 ft. 7-1/2 in. L x 1 ft. 1 in. W x 11 in. H. (1) Grundfos pump. Model no. A. Part no. 96407030. (2) 1-1/2 in. inner dia. flange. Overall dimensions: 1 ft. 1 in. L x 10 in. W x 1 ft. 2 in. H. (2) Fisher Controls model no. 32-24577C. Bench range: 5-15 PSI. Body: WCC steel. (2) 1 in. dia. flange with (4) 5/8 in. mounting holes. 2-1/4 in. adjacent, 3-1/4 in. opposite. Overall dimensions: 1 ft. 2-1/2 in. L x 8-3/4 in. W x 9 in. H. (2) EI-O-Matic valves. Type: ES 65-4/A. 1 has (2) 2 in. FNPT and the other has (2) 2 in. dia. flanges. Overall dimensions: 1 ft. 1/2 in. L x 10 in. W x 5-1/2 in. H. (1) Temperature Controller: Part no. B100-120. Operating range: 0 to 225 °F. Overall dimensions: 10 in L x 5 in. W x 2-1/2 in. H.