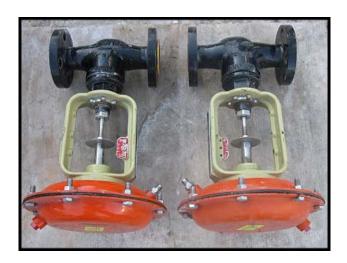

Secespol Carbon Filter Regeneration System. H.F. (1) AIC Heat Exchanger: No. JADXK650. Serial no. 03G045010. Year built: 2003. 300 PSI at 422 °F. Inlets/outlets: (2) 3 in. inner dia. flange. (2) 2 in. inner dia. flange. Overall dimensions: 3 ft. 9 in. L x 1 ft. 8 in. W x 7-1/2 in. H. (1) Heat Exchanger: No. JADXK 6.50.08.72. Serial no. 02Z0034002. Year built: 2002. 300 PSI at 422 °F. Inlets/outlets: (4) 3-1/2 in. inner dia. flange. Overall dimensions: 5 ft. 5 in. L x 1 ft. W x 9 in. H. Clarke LTD Centrifugal Pump. Model no: 2595 1 133200. Motor: 10 Hp, 1740 Rpm, 230/460 V, 26/13 A, 60 Hz, 3 Phase. (1) 7-1/2 in. dia. impeller. (1) 3 in. inner dia. flange inlet. (1) 2-1/2 in. inner dia. flange outlet. Overall pump dimensions: 3 ft. 2-1/2 in. L x 2 ft. W x 1 ft. 4 in. H. (1) Stabilflo V1 Series Control Valve: S.O. no. M73-44095-1/1. (2) 2 in. inner dia. flange. Overall dimensions: 2 ft. 7-1/2 in. L x 1 ft. 1 in. W x 11 in. H. (1) Grundfos pump. Model no. A. Part no. 96407030. (2) 1-1/2 in. inner dia. flange. Overall dimensions: 1 ft. 1 in. L x 10 in. W x 1 ft. 2 in. H. (2) Fisher Controls model no. 32-24577C. Bench range: 5-15 PSI. Body: WCC steel. (2) 1 in. dia. flange with (4) 5/8 in. mounting holes. 2-1/4 in. adjacent, 3-1/4 in. opposite. Overall dimensions: 1 ft. 2-1/2 in. L x 8-3/4 in. W x 9 in. H. (2) EI-O-Matic valves. Type: ES 65-4/A. 1 has (2) 2 in. FNPT and the other has (2) 2 in. dia. flanges. Overall dimensions: 1 ft. 1/2 in. L x 10 in. W x 5-1/2 in. H. (1) Temperature Controller: Part no. B100-120. Operating range: 0 to 225 °F. Overall dimensions: 10 in L x 5 in. W x 2-1/2 in. H.