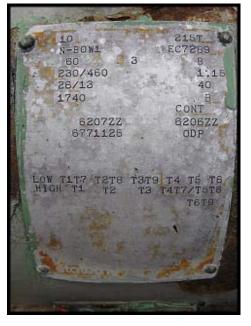

Secespol Carbon Filter Regeneration System. H.F. (1) AIC Heat Exchanger: No. JADXK650. Serial no. 03G045010. Year built: 2003. 300 PSI at 422 °F. Inlets/outlets: (2) 3 in. inner dia. flange. (2) 2 in. inner dia. flange. Overall dimensions: 3 ft. 9 in. L x 1 ft. 8 in. W x 7-1/2 in. H. (1) Heat Exchanger: No. JADXK 6.50.08.72. Serial no. 02Z0034002. Year built: 2002. 300 PSI at 422 °F. Inlets/outlets: (4) 3-1/2 in. inner dia. flange. Overall dimensions: 5 ft. 5 in. L x 1 ft. W x 9 in. H. Clarke LTD Centrifugal Pump. Model no: 2595 1 133200. Motor: 10 Hp, 1740 Rpm, 230/460 V, 26/13 A, 60 Hz, 3 Phase. (1) 7-1/2 in. dia. impeller. (1) 3 in. inner dia. flange inlet. (1) 2-1/2 in. inner dia. flange outlet. Overall pump dimensions: 3 ft. 2-1/2 in. L x 2 ft. W x 1 ft. 4 in. H. (1) Stabilflo V1 Series Control Valve: S.O. no. M73-44095-1/1. (2) 2 in. inner dia. flange. Overall dimensions: 2 ft. 7-1/2 in. L x 1 ft. 1 in. W x 11 in. H. (1) Grundfos pump. Model no. A. Part no. 96407030. (2) 1-1/2 in. inner dia. flange. Overall dimensions: 1 ft. 1 in. L x 10 in. W x 1 ft. 2 in. H. (2) Fisher Controls model no. 32-24577C. Bench range: 5-15 PSI. Body: WCC steel. (2) 1 in. dia. flange with (4) 5/8 in. mounting holes. 2-1/4 in. adjacent, 3-1/4 in. opposite. Overall dimensions: 1 ft. 2-1/2 in. L x 8-3/4 in. W x 9 in. H. (2) EI-O-Matic valves. Type: ES 65-4/A. 1 has (2) 2 in. FNPT and the other has (2) 2 in. dia. flanges. Overall dimensions: 1 ft. 1/2 in. L x 10 in. W x 5-1/2 in. H. (1) Temperature Controller: Part no. B100-120. Operating range: 0 to 225 °F. Overall dimensions: 10 in L x 5 in. W x 2-1/2 in. H.