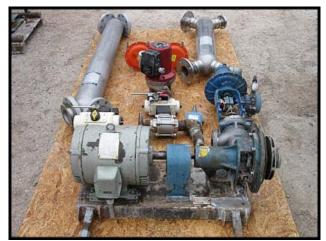

Secespol Carbon Filter Regeneration System. H.F. (1) AIC Heat Exchanger: No. JADXK650. Serial no. 03G045010. Year built: 2003. 300 PSI at 422 °F. Inlets/outlets: (2) 3 in. inner dia. flange. (2) 2 in. inner dia. flange. Overall dimensions: 3 ft. 9 in. L x 1 ft. 8 in. W x 7-1/2 in. H. (1) Heat Exchanger: No. JADXK 6.50.08.72. Serial no. 02Z0034002. Year built: 2002. 300 PSI at 422 °F. Inlets/outlets: (4) 3-1/2 in. inner dia. flange. Overall dimensions: 5 ft. 5 in. L x 1 ft. W x 9 in. H. Clarke LTD Centrifugal Pump. Model no: 2595 1 133200. Motor: 10 Hp, 1740 Rpm, 230/460 V, 26/13 A, 60 Hz, 3 Phase. (1) 7-1/2 in. dia. impeller. (1) 3 in. inner dia. flange inlet. (1) 2-1/2 in. inner dia. flange outlet. Overall pump dimensions: 3 ft. 2-1/2 in. L x 2 ft. W x 1 ft. 4 in. H. (1) Stabilflo V1 Series Control Valve: S.O. no. M73-44095-1/1. (2) 2 in. inner dia. flange. Overall dimensions: 2 ft. 7-1/2 in. L x 1 ft. 1 in. W x 11 in. H. (1) Grundfos pump. Model no. A. Part no. 96407030. (2) 1-1/2 in. inner dia. flange. Overall dimensions: 1 ft. 1 in. L x 10 in. W x 1 ft. 2 in. H. (2) Fisher Controls model no. 32-24577C. Bench range: 5-15 PSI. Body: WCC steel. (2) 1 in. dia. flange with (4) 5/8 in. mounting holes. 2-1/4 in. adjacent, 3-1/4 in. opposite. Overall dimensions: 1 ft. 2-1/2 in. L x 8-3/4 in. W x 9 in. H. (2) EI-O-Matic valves. Type: ES 65-4/A. 1 has (2) 2 in. FNPT and the other has (2) 2 in. dia. flanges. Overall dimensions: 1 ft. 1/2 in. L x 10 in. W x 5-1/2 in. H. (1) Temperature Controller: Part no. B100-120. Operating range: 0 to 225 °F. Overall dimensions: 10 in L x 5 in. W x 2-1/2 in. H.