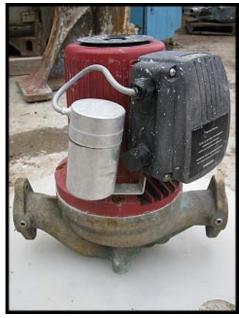

Secespol Carbon Filter Regeneration System. H.F. (1) AIC Heat Exchanger: No. JADXK650. Serial no. 03G045010. Year built: 2003. 300 PSI at 422 °F. Inlets/outlets: (2) 3 in. inner dia. flange. (2) 2 in. inner dia. flange. Overall dimensions: 3 ft. 9 in. L x 1 ft. 8 in. W x 7-1/2 in. H. (1) Heat Exchanger: No. JADXK 6.50.08.72. Serial no. 02Z0034002. Year built: 2002. 300 PSI at 422 °F. Inlets/outlets: (4) 3-1/2 in. inner dia. flange. Overall dimensions: 5 ft. 5 in. L x 1 ft. W x 9 in. H. Clarke LTD Centrifugal Pump. Model no: 2595 1 133200. Motor: 10 Hp, 1740 Rpm, 230/460 V, 26/13 A, 60 Hz, 3 Phase. (1) 7-1/2 in. dia. impeller. (1) 3 in. inner dia. flange inlet. (1) 2-1/2 in. inner dia. flange outlet. Overall pump dimensions: 3 ft. 2-1/2 in. L x 2 ft. W x 1 ft. 4 in. H. (1) Stabilflo V1 Series Control Valve: S.O. no. M73-44095-1/1. (2) 2 in. inner dia. flange. Overall dimensions: 2 ft. 7-1/2 in. L x 1 ft. 1 in. W x 11 in. H. (1) Grundfos pump. Model no. A. Part no. 96407030. (2) 1-1/2 in. inner dia. flange. Overall dimensions: 1 ft. 1 in. L x 10 in. W x 1 ft. 2 in. H. (2) Fisher Controls model no. 32-24577C. Bench range: 5-15 PSI. Body: WCC steel. (2) 1 in. dia. flange with (4) 5/8 in. mounting holes. 2-1/4 in. adjacent, 3-1/4 in. opposite. Overall dimensions: 1 ft. 2-1/2 in. L x 8-3/4 in. W x 9 in. H. (2) EI-O-Matic valves. Type: ES 65-4/A. 1 has (2) 2 in. FNPT and the other has (2) 2 in. dia. flanges. Overall dimensions: 1 ft. 1/2 in. L x 10 in. W x 5-1/2 in. H. (1) Temperature Controller: Part no. B100-120. Operating range: 0 to 225 °F. Overall dimensions: 10 in L x 5 in. W x 2-1/2 in. H.