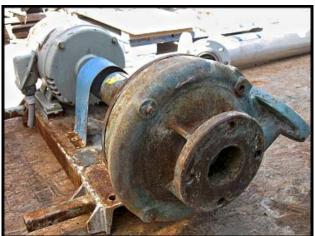

Secespol Carbon Filter Regeneration System. H.F. (1) AIC Heat Exchanger: No. JADXK650. Serial no. 03G045010. Year built: 2003. 300 PSI at 422 °F. Inlets/outlets: (2) 3 in. inner dia. flange. (2) 2 in. inner dia. flange. Overall dimensions: 3 ft. 9 in. L x 1 ft. 8 in. W x 7-1/2 in. H. (1) Heat Exchanger: No. JADXK 6.50.08.72. Serial no. 02Z0034002. Year built: 2002. 300 PSI at 422 °F. Inlets/outlets: (4) 3-1/2 in. inner dia. flange. Overall dimensions: 5 ft. 5 in. L x 1 ft. W x 9 in. H. Clarke LTD Centrifugal Pump. Model no: 2595 1 133200. Motor: 10 Hp, 1740 Rpm, 230/460 V, 26/13 A, 60 Hz, 3 Phase. (1) 7-1/2 in. dia. impeller. (1) 3 in. inner dia. flange inlet. (1) 2-1/2 in. inner dia. flange outlet. Overall pump dimensions: 3 ft. 2-1/2 in. L x 2 ft. W x 1 ft. 4 in. H. (1) Stabilflo V1 Series Control Valve: S.O. no. M73-44095-1/1. (2) 2 in. inner dia. flange. Overall dimensions: 2 ft. 7-1/2 in. L x 1 ft. 1 in. W x 11 in. H. (1) Grundfos pump. Model no. A. Part no. 96407030. (2) 1-1/2 in. inner dia. flange. Overall dimensions: 1 ft. 1 in. L x 10 in. W x 1 ft. 2 in. H. (2) Fisher Controls model no. 32-24577C. Bench range: 5-15 PSI. Body: WCC steel. (2) 1 in. dia. flange with (4) 5/8 in. mounting holes. 2-1/4 in. adjacent, 3-1/4 in. opposite. Overall dimensions: 1 ft. 2-1/2 in. L x 8-3/4 in. W x 9 in. H. (2) EI-O-Matic valves. Type: ES 65-4/A. 1 has (2) 2 in. FNPT and the other has (2) 2 in. dia. flanges. Overall dimensions: 1 ft. 1/2 in. L x 10 in. W x 5-1/2 in. H. (1) Temperature Controller: Part no. B100-120. Operating range: 0 to 225 °F. Overall dimensions: 10 in L x 5 in. W x 2-1/2 in. H.