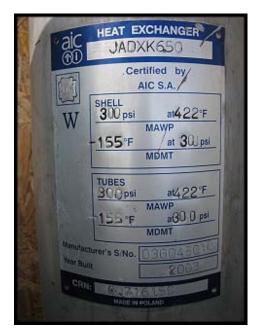

Secespol Carbon Filter Regeneration System. H.F. (1) AIC Heat Exchanger: No. JADXK650. Serial no. 03G045010. Year built: 2003. 300 PSI at 422 °F. Inlets/outlets: (2) 3 in. inner dia. flange. (2) 2 in. inner dia. flange. Overall dimensions: 3 ft. 9 in. L x 1 ft. 8 in. W x 7-1/2 in. H. (1) Heat Exchanger: No. JADXK 6.50.08.72. Serial no. 02Z0034002. Year built: 2002. 300 PSI at 422 °F. Inlets/outlets: (4) 3-1/2 in. inner dia. flange. Overall dimensions: 5 ft. 5 in. L x 1 ft. W x 9 in. H. Clarke LTD Centrifugal Pump. Model no: 2595 1 133200. Motor: 10 Hp, 1740 Rpm, 230/460 V, 26/13 A, 60 Hz, 3 Phase. (1) 7-1/2 in. dia. impeller. (1) 3 in. inner dia. flange inlet. (1) 2-1/2 in. inner dia. flange outlet. Overall pump dimensions: 3 ft. 2-1/2 in. L x 2 ft. W x 1 ft. 4 in. H. (1) Stabilflo V1 Series Control Valve: S.O. no. M73-44095-1/1. (2) 2 in. inner dia. flange. Overall dimensions: 2 ft. 7-1/2 in. L x 1 ft. 1 in. W x 11 in. H. (1) Grundfos pump. Model no. A. Part no. 96407030. (2) 1-1/2 in. inner dia. flange. Overall dimensions: 1 ft. 1 in. L x 10 in. W x 1 ft. 2 in. H. (2) Fisher Controls model no. 32-24577C. Bench range: 5-15 PSI. Body: WCC steel. (2) 1 in. dia. flange with (4) 5/8 in. mounting holes. 2-1/4 in. adjacent, 3-1/4 in. opposite. Overall dimensions: 1 ft. 2-1/2 in. L x 8-3/4 in. W x 9 in. H. (2) EI-O-Matic valves. Type: ES 65-4/A. 1 has (2) 2 in. FNPT and the other has (2) 2 in. dia. flanges. Overall dimensions: 1 ft. 1/2 in. L x 10 in. W x 5-1/2 in. H. (1) Temperature Controller: Part no. B100-120. Operating range: 0 to 225 °F. Overall dimensions: 10 in L x 5 in. W x 2-1/2 in. H.