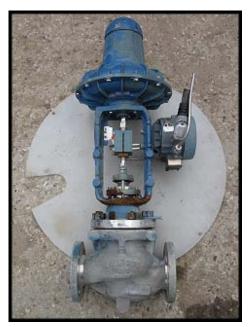

Secespol Carbon Filter Regeneration System. H.F. (1) AIC Heat Exchanger: No. JADXK650. Serial no. 03G045010. Year built: 2003. 300 PSI at 422 °F. Inlets/outlets: (2) 3 in. inner dia. flange. (2) 2 in. inner dia. flange. Overall dimensions: 3 ft. 9 in. L x 1 ft. 8 in. W x 7-1/2 in. H. (1) Heat Exchanger: No. JADXK 6.50.08.72. Serial no. 02Z0034002. Year built: 2002. 300 PSI at 422 °F. Inlets/outlets: (4) 3-1/2 in. inner dia. flange. Overall dimensions: 5 ft. 5 in. L x 1 ft. W x 9 in. H. Clarke LTD Centrifugal Pump. Model no: 2595 1 133200. Motor: 10 Hp, 1740 Rpm, 230/460 V, 26/13 A, 60 Hz, 3 Phase. (1) 7-1/2 in. dia. impeller. (1) 3 in. inner dia. flange inlet. (1) 2-1/2 in. inner dia. flange outlet. Overall pump dimensions: 3 ft. 2-1/2 in. L x 2 ft. W x 1 ft. 4 in. H. (1) Stabilflo V1 Series Control Valve: S.O. no. M73-44095-1/1. (2) 2 in. inner dia. flange. Overall dimensions: 2 ft. 7-1/2 in. L x 1 ft. 1 in. W x 11 in. H. (1) Grundfos pump. Model no. A. Part no. 96407030. (2) 1-1/2 in. inner dia. flange. Overall dimensions: 1 ft. 1 in. L x 10 in. W x 1 ft. 2 in. H. (2) Fisher Controls model no. 32-24577C. Bench range: 5-15 PSI. Body: WCC steel. (2) 1 in. dia. flange with (4) 5/8 in. mounting holes. 2-1/4 in. adjacent, 3-1/4 in. opposite. Overall dimensions: 1 ft. 2-1/2 in. L x 8-3/4 in. W x 9 in. H. (2) EI-O-Matic valves. Type: ES 65-4/A. 1 has (2) 2 in. FNPT and the other has (2) 2 in. dia. flanges. Overall dimensions: 1 ft. 1/2 in. L x 10 in. W x 5-1/2 in. H. (1) Temperature Controller: Part no. B100-120. Operating range: 0 to 225 °F. Overall dimensions: 10 in L x 5 in. W x 2-1/2 in. H.