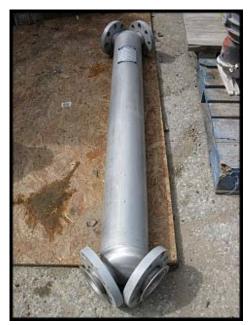

Secespol Carbon Filter Regeneration System. H.F. (1) AIC Heat Exchanger: No. JADXK650. Serial no. 03G045010. Year built: 2003. 300 PSI at 422 °F. Inlets/outlets: (2) 3 in. inner dia. flange. (2) 2 in. inner dia. flange. Overall dimensions: 3 ft. 9 in. L x 1 ft. 8 in. W x 7-1/2 in. H. (1) Heat Exchanger: No. JADXK 6.50.08.72. Serial no. 02Z0034002. Year built: 2002. 300 PSI at 422 °F. Inlets/outlets: (4) 3-1/2 in. inner dia. flange. Overall dimensions: 5 ft. 5 in. L x 1 ft. W x 9 in. H. Clarke LTD Centrifugal Pump. Model no: 2595 1 133200. Motor: 10 Hp, 1740 Rpm, 230/460 V, 26/13 A, 60 Hz, 3 Phase. (1) 7-1/2 in. dia. impeller. (1) 3 in. inner dia. flange inlet. (1) 2-1/2 in. inner dia. flange outlet. Overall pump dimensions: 3 ft. 2-1/2 in. L x 2 ft. W x 1 ft. 4 in. H. (1) Stabilflo V1 Series Control Valve: S.O. no. M73-44095-1/1. (2) 2 in. inner dia. flange. Overall dimensions: 2 ft. 7-1/2 in. L x 1 ft. 1 in. W x 11 in. H. (1) Grundfos pump. Model no. A. Part no. 96407030. (2) 1-1/2 in. inner dia. flange. Overall dimensions: 1 ft. 1 in. L x 10 in. W x 1 ft. 2 in. H. (2) Fisher Controls model no. 32-24577C. Bench range: 5-15 PSI. Body: WCC steel. (2) 1 in. dia. flange with (4) 5/8 in. mounting holes. 2-1/4 in. adjacent, 3-1/4 in. opposite. Overall dimensions: 1 ft. 2-1/2 in. L x 8-3/4 in. W x 9 in. H. (2) EI-O-Matic valves. Type: ES 65-4/A. 1 has (2) 2 in. FNPT and the other has (2) 2 in. dia. flanges. Overall dimensions: 1 ft. 1/2 in. L x 10 in. W x 5-1/2 in. H. (1) Temperature Controller: Part no. B100-120. Operating range: 0 to 225 °F. Overall dimensions: 10 in L x 5 in. W x 2-1/2 in. H.