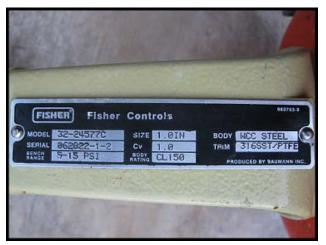

Secespol Carbon Filter Regeneration System. H.F. (1) AIC Heat Exchanger: No. JADXK650. Serial no. 03G045010. Year built: 2003. 300 PSI at 422 °F. Inlets/outlets: (2) 3 in. inner dia. flange. (2) 2 in. inner dia. flange. Overall dimensions: 3 ft. 9 in. L x 1 ft. 8 in. W x 7-1/2 in. H. (1) Heat Exchanger: No. JADXK 6.50.08.72. Serial no. 02Z0034002. Year built: 2002. 300 PSI at 422 °F. Inlets/outlets: (4) 3-1/2 in. inner dia. flange. Overall dimensions: 5 ft. 5 in. L x 1 ft. W x 9 in. H. Clarke LTD Centrifugal Pump. Model no: 2595 1 133200. Motor: 10 Hp, 1740 Rpm, 230/460 V, 26/13 A, 60 Hz, 3 Phase. (1) 7-1/2 in. dia. impeller. (1) 3 in. inner dia. flange inlet. (1) 2-1/2 in. inner dia. flange outlet. Overall pump dimensions: 3 ft. 2-1/2 in. L x 2 ft. W x 1 ft. 4 in. H. (1) Stabilflo V1 Series Control Valve: S.O. no. M73-44095-1/1. (2) 2 in. inner dia. flange. Overall dimensions: 2 ft. 7-1/2 in. L x 1 ft. 1 in. W x 11 in. H. (1) Grundfos pump. Model no. A. Part no. 96407030. (2) 1-1/2 in. inner dia. flange. Overall dimensions: 1 ft. 1 in. L x 10 in. W x 1 ft. 2 in. H. (2) Fisher Controls model no. 32-24577C. Bench range: 5-15 PSI. Body: WCC steel. (2) 1 in. dia. flange with (4) 5/8 in. mounting holes. 2-1/4 in. adjacent, 3-1/4 in. opposite. Overall dimensions: 1 ft. 2-1/2 in. L x 8-3/4 in. W x 9 in. H. (2) EI-O-Matic valves. Type: ES 65-4/A. 1 has (2) 2 in. FNPT and the other has (2) 2 in. dia. flanges. Overall dimensions: 1 ft. 1/2 in. L x 10 in. W x 5-1/2 in. H. (1) Temperature Controller: Part no. B100-120. Operating range: 0 to 225 °F. Overall dimensions: 10 in L x 5 in. W x 2-1/2 in. H.