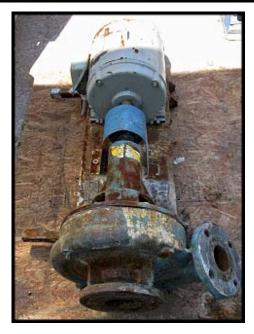

Secespol Carbon Filter Regeneration System. H.F. (1) AIC Heat Exchanger: No. JADXK650. Serial no. 03G045010. Year built: 2003. 300 PSI at 422 °F. Inlets/outlets: (2) 3 in. inner dia. flange. (2) 2 in. inner dia. flange. Overall dimensions: 3 ft. 9 in. L x 1 ft. 8 in. W x 7-1/2 in. H. (1) Heat Exchanger: No. JADXK 6.50.08.72. Serial no. 02Z0034002. Year built: 2002. 300 PSI at 422 °F. Inlets/outlets: (4) 3-1/2 in. inner dia. flange. Overall dimensions: 5 ft. 5 in. L x 1 ft. W x 9 in. H. Clarke LTD Centrifugal Pump. Model no: 2595 1 133200. Motor: 10 Hp, 1740 Rpm, 230/460 V, 26/13 A, 60 Hz, 3 Phase. (1) 7-1/2 in. dia. impeller. (1) 3 in. inner dia. flange inlet. (1) 2-1/2 in. inner dia. flange outlet. Overall pump dimensions: 3 ft. 2-1/2 in. L x 2 ft. W x 1 ft. 4 in. H. (1) Stabilflo V1 Series Control Valve: S.O. no. M73-44095-1/1. (2) 2 in. inner dia. flange. Overall dimensions: 2 ft. 7-1/2 in. L x 1 ft. 1 in. W x 11 in. H. (1) Grundfos pump. Model no. A. Part no. 96407030. (2) 1-1/2 in. inner dia. flange. Overall dimensions: 1 ft. 1 in. L x 10 in. W x 1 ft. 2 in. H. (2) Fisher Controls model no. 32-24577C. Bench range: 5-15 PSI. Body: WCC steel. (2) 1 in. dia. flange with (4) 5/8 in. mounting holes. 2-1/4 in. adjacent, 3-1/4 in. opposite. Overall dimensions: 1 ft. 2-1/2 in. L x 8-3/4 in. W x 9 in. H. (2) EI-O-Matic valves. Type: ES 65-4/A. 1 has (2) 2 in. FNPT and the other has (2) 2 in. dia. flanges. Overall dimensions: 1 ft. 1/2 in. L x 10 in. W x 5-1/2 in. H. (1) Temperature Controller: Part no. B100-120. Operating range: 0 to 225 °F. Overall dimensions: 10 in L x 5 in. W x 2-1/2 in. H.