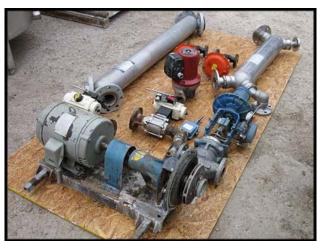

Secespol Carbon Filter Regeneration System. H.F. (1) AIC Heat Exchanger: No. JADXK650. Serial no. 03G045010. Year built: 2003. 300 PSI at 422 °F. Inlets/outlets: (2) 3 in. inner dia. flange. (2) 2 in. inner dia. flange. Overall dimensions: 3 ft. 9 in. L x 1 ft. 8 in. W x 7-1/2 in. H. (1) Heat Exchanger: No. JADXK 6.50.08.72. Serial no. 02Z0034002. Year built: 2002. 300 PSI at 422 °F. Inlets/outlets: (4) 3-1/2 in. inner dia. flange. Overall dimensions: 5 ft. 5 in. L x 1 ft. W x 9 in. H. Clarke LTD Centrifugal Pump. Model no: 2595 1 133200. Motor: 10 Hp, 1740 Rpm, 230/460 V, 26/13 A, 60 Hz, 3 Phase. (1) 7-1/2 in. dia. impeller. (1) 3 in. inner dia. flange inlet. (1) 2-1/2 in. inner dia. flange outlet. Overall pump dimensions: 3 ft. 2-1/2 in. L x 2 ft. W x 1 ft. 4 in. H. (1) Stabilflo V1 Series Control Valve: S.O. no. M73-44095-1/1. (2) 2 in. inner dia. flange. Overall dimensions: 2 ft. 7-1/2 in. L x 1 ft. 1 in. W x 11 in. H. (1) Grundfos pump. Model no. A. Part no. 96407030. (2) 1-1/2 in. inner dia. flange. Overall dimensions: 1 ft. 1 in. L x 10 in. W x 1 ft. 2 in. H. (2) Fisher Controls model no. 32-24577C. Bench range: 5-15 PSI. Body: WCC steel. (2) 1 in. dia. flange with (4) 5/8 in. mounting holes. 2-1/4 in. adjacent, 3-1/4 in. opposite. Overall dimensions: 1 ft. 2-1/2 in. L x 8-3/4 in. W x 9 in. H. (2) EI-O-Matic valves. Type: ES 65-4/A. 1 has (2) 2 in. FNPT and the other has (2) 2 in. dia. flanges. Overall dimensions: 1 ft. 1/2 in. L x 10 in. W x 5-1/2 in. H. (1) Temperature Controller: Part no. B100-120. Operating range: 0 to 225 °F. Overall dimensions: 10 in L x 5 in. W x 2-1/2 in. H.