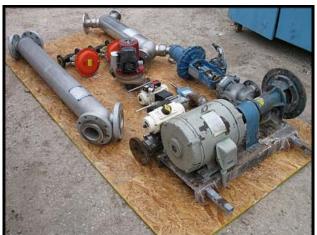

| Secespol Carbon Filter Regeneration System |            |
|--------------------------------------------|------------|
| Mfg: Secespol                              | Model:     |
| Stock No: TMCB138.3a                       | Serial No: |

Secespol Carbon Filter Regeneration System. H.F. (1) AIC Heat Exchanger: No. JADXK650. Serial no. 03G045010. Year built: 2003. 300 PSI at 422 °F. Inlets/outlets: (2) 3 in. inner dia. flange. (2) 2 in. inner dia. flange. Overall dimensions: 3 ft. 9 in. L x 1 ft. 8 in. W x 7-1/2 in. H. (1) Heat Exchanger: No. JADXK 6.50.08.72. Serial no. 02Z0034002. Year built: 2002. 300 PSI at 422 °F. Inlets/outlets: (4) 3-1/2 in. inner dia. flange. Overall dimensions: 5 ft. 5 in. L x 1 ft. W x 9 in. H. Clarke LTD Centrifugal Pump. Model no: 2595 1 133200. Motor: 10 Hp, 1740 Rpm, 230/460 V, 26/13 A, 60 Hz, 3 Phase. (1) 7-1/2 in. dia. impeller. (1) 3 in. inner dia. flange inlet. (1) 2-1/2 in. inner dia. flange outlet. Overall pump dimensions: 3 ft. 2-1/2 in. L x 2 ft. W x 1 ft. 4 in. H. (1) Stabilflo V1 Series Control Valve: S.O. no. M73-44095-1/1. (2) 2 in. inner dia. flange. Overall dimensions: 2 ft. 7-1/2 in. L x 1 ft. 1 in. W x 11 in. H. (1) Grundfos pump. Model no. A. Part no. 96407030. (2) 1-1/2 in. inner dia. flange. Overall dimensions: 1 ft. 1 in. L x 10 in. W x 1 ft. 2 in. H. (2) Fisher Controls model no. 32-24577C. Bench range: 5-15 PSI. Body: WCC steel. (2) 1 in. dia. flange with (4) 5/8 in. mounting holes. 2-1/4 in. adjacent, 3-1/4 in. opposite. Overall dimensions: 1 ft. 2-1/2 in. L x 8-3/4 in. W x 9 in. H. (2) EI-O-Matic valves. Type: ES 65-4/A. 1 has (2) 2 in. FNPT and the other has (2) 2 in. dia. flanges. Overall dimensions: 1 ft. 1/2 in. L x 10 in. W x 5-1/2 in. H. (1) Temperature Controller: Part no. B100-120. Operating range: 0 to 225 °F. Overall dimensions: 10 in L x 5 in. W x 2-1/2 in. H.