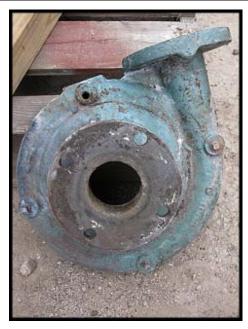

Secespol Carbon Filter Regeneration System. H.F. (1) AIC Heat Exchanger: No. JADXK650. Serial no. 03G045010. Year built: 2003. 300 PSI at 422 °F. Inlets/outlets: (2) 3 in. inner dia. flange. (2) 2 in. inner dia. flange. Overall dimensions: 3 ft. 9 in. L x 1 ft. 8 in. W x 7-1/2 in. H. (1) Heat Exchanger: No. JADXK 6.50.08.72. Serial no. 02Z0034002. Year built: 2002. 300 PSI at 422 °F. Inlets/outlets: (4) 3-1/2 in. inner dia. flange. Overall dimensions: 5 ft. 5 in. L x 1 ft. W x 9 in. H. Clarke LTD Centrifugal Pump. Model no: 2595 1 133200. Motor: 10 Hp, 1740 Rpm, 230/460 V, 26/13 A, 60 Hz, 3 Phase. (1) 7-1/2 in. dia. impeller. (1) 3 in. inner dia. flange inlet. (1) 2-1/2 in. inner dia. flange outlet. Overall pump dimensions: 3 ft. 2-1/2 in. L x 2 ft. W x 1 ft. 4 in. H. (1) Stabilflo V1 Series Control Valve: S.O. no. M73-44095-1/1. (2) 2 in. inner dia. flange. Overall dimensions: 2 ft. 7-1/2 in. L x 1 ft. 1 in. W x 11 in. H. (1) Grundfos pump. Model no. A. Part no. 96407030. (2) 1-1/2 in. inner dia. flange. Overall dimensions: 1 ft. 1 in. L x 10 in. W x 1 ft. 2 in. H. (2) Fisher Controls model no. 32-24577C. Bench range: 5-15 PSI. Body: WCC steel. (2) 1 in. dia. flange with (4) 5/8 in. mounting holes. 2-1/4 in. adjacent, 3-1/4 in. opposite. Overall dimensions: 1 ft. 2-1/2 in. L x 8-3/4 in. W x 9 in. H. (2) EI-O-Matic valves. Type: ES 65-4/A. 1 has (2) 2 in. FNPT and the other has (2) 2 in. dia. flanges. Overall dimensions: 1 ft. 1/2 in. L x 10 in. W x 5-1/2 in. H. (1) Temperature Controller: Part no. B100-120. Operating range: 0 to 225 °F. Overall dimensions: 10 in L x 5 in. W x 2-1/2 in. H.