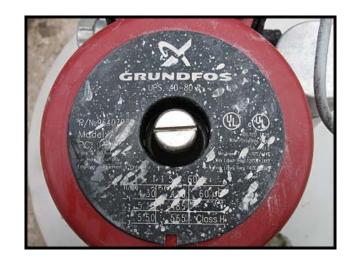

Secespol Carbon Filter Regeneration System. H.F. (1) AIC Heat Exchanger: No. JADXK650. Serial no. 03G045010. Year built: 2003. 300 PSI at 422 °F. Inlets/outlets: (2) 3 in. inner dia. flange. (2) 2 in. inner dia. flange. Overall dimensions: 3 ft. 9 in. L x 1 ft. 8 in. W x 7-1/2 in. H. (1) Heat Exchanger: No. JADXK 6.50.08.72. Serial no. 02Z0034002. Year built: 2002. 300 PSI at 422 °F. Inlets/outlets: (4) 3-1/2 in. inner dia. flange. Overall dimensions: 5 ft. 5 in. L x 1 ft. W x 9 in. H. Clarke LTD Centrifugal Pump. Model no: 2595 1 133200. Motor: 10 Hp, 1740 Rpm, 230/460 V, 26/13 A, 60 Hz, 3 Phase. (1) 7-1/2 in. dia. impeller. (1) 3 in. inner dia. flange inlet. (1) 2-1/2 in. inner dia. flange outlet. Overall pump dimensions: 3 ft. 2-1/2 in. L x 2 ft. W x 1 ft. 4 in. H. (1) Stabilflo V1 Series Control Valve: S.O. no. M73-44095-1/1. (2) 2 in. inner dia. flange. Overall dimensions: 2 ft. 7-1/2 in. L x 1 ft. 1 in. W x 11 in. H. (1) Grundfos pump. Model no. A. Part no. 96407030. (2) 1-1/2 in. inner dia. flange. Overall dimensions: 1 ft. 1 in. L x 10 in. W x 1 ft. 2 in. H. (2) Fisher Controls model no. 32-24577C. Bench range: 5-15 PSI. Body: WCC steel. (2) 1 in. dia. flange with (4) 5/8 in. mounting holes. 2-1/4 in. adjacent, 3-1/4 in. opposite. Overall dimensions: 1 ft. 2-1/2 in. L x 8-3/4 in. W x 9 in. H. (2) EI-O-Matic valves. Type: ES 65-4/A. 1 has (2) 2 in. FNPT and the other has (2) 2 in. dia. flanges. Overall dimensions: 1 ft. 1/2 in. L x 10 in. W x 5-1/2 in. H. (1) Temperature Controller: Part no. B100-120. Operating range: 0 to 225 °F. Overall dimensions: 10 in L x 5 in. W x 2-1/2 in. H.