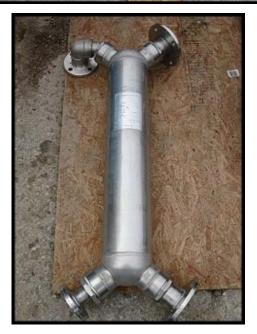

Secespol Carbon Filter Regeneration System. H.F. (1) AIC Heat Exchanger: No. JADXK650. Serial no. 03G045010. Year built: 2003. 300 PSI at 422 °F. Inlets/outlets: (2) 3 in. inner dia. flange. (2) 2 in. inner dia. flange. Overall dimensions: 3 ft. 9 in. L x 1 ft. 8 in. W x 7-1/2 in. H. (1) Heat Exchanger: No. JADXK 6.50.08.72. Serial no. 02Z0034002. Year built: 2002. 300 PSI at 422 °F. Inlets/outlets: (4) 3-1/2 in. inner dia. flange. Overall dimensions: 5 ft. 5 in. L x 1 ft. W x 9 in. H. Clarke LTD Centrifugal Pump. Model no: 2595 1 133200. Motor: 10 Hp, 1740 Rpm, 230/460 V, 26/13 A, 60 Hz, 3 Phase. (1) 7-1/2 in. dia. impeller. (1) 3 in. inner dia. flange inlet. (1) 2-1/2 in. inner dia. flange outlet. Overall pump dimensions: 3 ft. 2-1/2 in. L x 2 ft. W x 1 ft. 4 in. H. (1) Stabilflo V1 Series Control Valve: S.O. no. M73-44095-1/1. (2) 2 in. inner dia. flange. Overall dimensions: 2 ft. 7-1/2 in. L x 1 ft. 1 in. W x 11 in. H. (1) Grundfos pump. Model no. A. Part no. 96407030. (2) 1-1/2 in. inner dia. flange. Overall dimensions: 1 ft. 1 in. L x 10 in. W x 1 ft. 2 in. H. (2) Fisher Controls model no. 32-24577C. Bench range: 5-15 PSI. Body: WCC steel. (2) 1 in. dia. flange with (4) 5/8 in. mounting holes. 2-1/4 in. adjacent, 3-1/4 in. opposite. Overall dimensions: 1 ft. 2-1/2 in. L x 8-3/4 in. W x 9 in. H. (2) EI-O-Matic valves. Type: ES 65-4/A. 1 has (2) 2 in. FNPT and the other has (2) 2 in. dia. flanges. Overall dimensions: 1 ft. 1/2 in. L x 10 in. W x 5-1/2 in. H. (1) Temperature Controller: Part no. B100-120. Operating range: 0 to 225 °F. Overall dimensions: 10 in L x 5 in. W x 2-1/2 in. H.