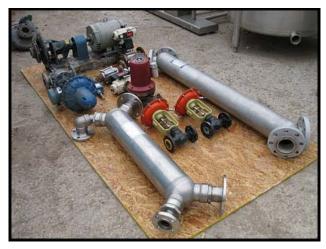

Secespol Carbon Filter Regeneration System. H.F. (1) AIC Heat Exchanger: No. JADXK650. Serial no. 03G045010. Year built: 2003. 300 PSI at 422 °F. Inlets/outlets: (2) 3 in. inner dia. flange. (2) 2 in. inner dia. flange. Overall dimensions: 3 ft. 9 in. L x 1 ft. 8 in. W x 7-1/2 in. H. (1) Heat Exchanger: No. JADXK 6.50.08.72. Serial no. 02Z0034002. Year built: 2002. 300 PSI at 422 °F. Inlets/outlets: (4) 3-1/2 in. inner dia. flange. Overall dimensions: 5 ft. 5 in. L x 1 ft. W x 9 in. H. Clarke LTD Centrifugal Pump. Model no: 2595 1 133200. Motor: 10 Hp, 1740 Rpm, 230/460 V, 26/13 A, 60 Hz, 3 Phase. (1) 7-1/2 in. dia. impeller. (1) 3 in. inner dia. flange inlet. (1) 2-1/2 in. inner dia. flange outlet. Overall pump dimensions: 3 ft. 2-1/2 in. L x 2 ft. W x 1 ft. 4 in. H. (1) Stabilflo V1 Series Control Valve: S.O. no. M73-44095-1/1. (2) 2 in. inner dia. flange. Overall dimensions: 2 ft. 7-1/2 in. L x 1 ft. 1 in. W x 11 in. H. (1) Grundfos pump. Model no. A. Part no. 96407030. (2) 1-1/2 in. inner dia. flange. Overall dimensions: 1 ft. 1 in. L x 10 in. W x 1 ft. 2 in. H. (2) Fisher Controls model no. 32-24577C. Bench range: 5-15 PSI. Body: WCC steel. (2) 1 in. dia. flange with (4) 5/8 in. mounting holes. 2-1/4 in. adjacent, 3-1/4 in. opposite. Overall dimensions: 1 ft. 2-1/2 in. L x 8-3/4 in. W x 9 in. H. (2) EI-O-Matic valves. Type: ES 65-4/A. 1 has (2) 2 in. FNPT and the other has (2) 2 in. dia. flanges. Overall dimensions: 1 ft. 1/2 in. L x 10 in. W x 5-1/2 in. H. (1) Temperature Controller: Part no. B100-120. Operating range: 0 to 225 °F. Overall dimensions: 10 in L x 5 in. W x 2-1/2 in. H.