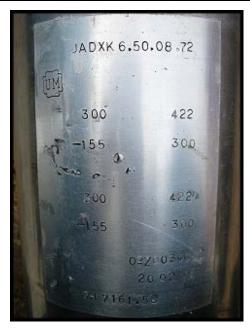

Secespol Carbon Filter Regeneration System. H.F. (1) AIC Heat Exchanger: No. JADXK650. Serial no. 03G045010. Year built: 2003. 300 PSI at 422 °F. Inlets/outlets: (2) 3 in. inner dia. flange. (2) 2 in. inner dia. flange. Overall dimensions: 3 ft. 9 in. L x 1 ft. 8 in. W x 7-1/2 in. H. (1) Heat Exchanger: No. JADXK 6.50.08.72. Serial no. 02Z0034002. Year built: 2002. 300 PSI at 422 °F. Inlets/outlets: (4) 3-1/2 in. inner dia. flange. Overall dimensions: 5 ft. 5 in. L x 1 ft. W x 9 in. H. Clarke LTD Centrifugal Pump. Model no: 2595 1 133200. Motor: 10 Hp, 1740 Rpm, 230/460 V, 26/13 A, 60 Hz, 3 Phase. (1) 7-1/2 in. dia. impeller. (1) 3 in. inner dia. flange inlet. (1) 2-1/2 in. inner dia. flange outlet. Overall pump dimensions: 3 ft. 2-1/2 in. L x 2 ft. W x 1 ft. 4 in. H. (1) Stabilflo V1 Series Control Valve: S.O. no. M73-44095-1/1. (2) 2 in. inner dia. flange. Overall dimensions: 2 ft. 7-1/2 in. L x 1 ft. 1 in. W x 11 in. H. (1) Grundfos pump. Model no. A. Part no. 96407030. (2) 1-1/2 in. inner dia. flange. Overall dimensions: 1 ft. 1 in. L x 10 in. W x 1 ft. 2 in. H. (2) Fisher Controls model no. 32-24577C. Bench range: 5-15 PSI. Body: WCC steel. (2) 1 in. dia. flange with (4) 5/8 in. mounting holes. 2-1/4 in. adjacent, 3-1/4 in. opposite. Overall dimensions: 1 ft. 2-1/2 in. L x 8-3/4 in. W x 9 in. H. (2) EI-O-Matic valves. Type: ES 65-4/A. 1 has (2) 2 in. FNPT and the other has (2) 2 in. dia. flanges. Overall dimensions: 1 ft. 1/2 in. L x 10 in. W x 5-1/2 in. H. (1) Temperature Controller: Part no. B100-120. Operating range: 0 to 225 °F. Overall dimensions: 10 in L x 5 in. W x 2-1/2 in. H.