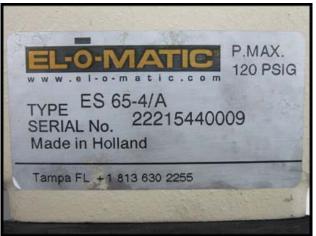

Secespol Carbon Filter Regeneration System. H.F. (1) AIC Heat Exchanger: No. JADXK650. Serial no. 03G045010. Year built: 2003. 300 PSI at 422 °F. Inlets/outlets: (2) 3 in. inner dia. flange. (2) 2 in. inner dia. flange. Overall dimensions: 3 ft. 9 in. L x 1 ft. 8 in. W x 7-1/2 in. H. (1) Heat Exchanger: No. JADXK 6.50.08.72. Serial no. 02Z0034002. Year built: 2002. 300 PSI at 422 °F. Inlets/outlets: (4) 3-1/2 in. inner dia. flange. Overall dimensions: 5 ft. 5 in. L x 1 ft. W x 9 in. H. Clarke LTD Centrifugal Pump. Model no: 2595 1 133200. Motor: 10 Hp, 1740 Rpm, 230/460 V, 26/13 A, 60 Hz, 3 Phase. (1) 7-1/2 in. dia. impeller. (1) 3 in. inner dia. flange inlet. (1) 2-1/2 in. inner dia. flange outlet. Overall pump dimensions: 3 ft. 2-1/2 in. L x 2 ft. W x 1 ft. 4 in. H. (1) Stabilflo V1 Series Control Valve: S.O. no. M73-44095-1/1. (2) 2 in. inner dia. flange. Overall dimensions: 2 ft. 7-1/2 in. L x 1 ft. 1 in. W x 11 in. H. (1) Grundfos pump. Model no. A. Part no. 96407030. (2) 1-1/2 in. inner dia. flange. Overall dimensions: 1 ft. 1 in. L x 10 in. W x 1 ft. 2 in. H. (2) Fisher Controls model no. 32-24577C. Bench range: 5-15 PSI. Body: WCC steel. (2) 1 in. dia. flange with (4) 5/8 in. mounting holes. 2-1/4 in. adjacent, 3-1/4 in. opposite. Overall dimensions: 1 ft. 2-1/2 in. L x 8-3/4 in. W x 9 in. H. (2) EI-O-Matic valves. Type: ES 65-4/A. 1 has (2) 2 in. FNPT and the other has (2) 2 in. dia. flanges. Overall dimensions: 1 ft. 1/2 in. L x 10 in. W x 5-1/2 in. H. (1) Temperature Controller: Part no. B100-120. Operating range: 0 to 225 °F. Overall dimensions: 10 in L x 5 in. W x 2-1/2 in. H.