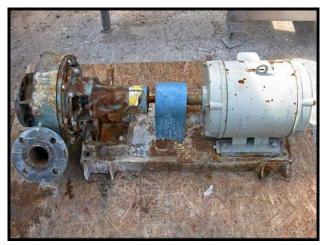

Secespol Carbon Filter Regeneration System. H.F. (1) AIC Heat Exchanger: No. JADXK650. Serial no. 03G045010. Year built: 2003. 300 PSI at 422 °F. Inlets/outlets: (2) 3 in. inner dia. flange. (2) 2 in. inner dia. flange. Overall dimensions: 3 ft. 9 in. L x 1 ft. 8 in. W x 7-1/2 in. H. (1) Heat Exchanger: No. JADXK 6.50.08.72. Serial no. 02Z0034002. Year built: 2002. 300 PSI at 422 °F. Inlets/outlets: (4) 3-1/2 in. inner dia. flange. Overall dimensions: 5 ft. 5 in. L x 1 ft. W x 9 in. H. Clarke LTD Centrifugal Pump. Model no: 2595 1 133200. Motor: 10 Hp, 1740 Rpm, 230/460 V, 26/13 A, 60 Hz, 3 Phase. (1) 7-1/2 in. dia. impeller. (1) 3 in. inner dia. flange inlet. (1) 2-1/2 in. inner dia. flange outlet. Overall pump dimensions: 3 ft. 2-1/2 in. L x 2 ft. W x 1 ft. 4 in. H. (1) Stabilflo V1 Series Control Valve: S.O. no. M73-44095-1/1. (2) 2 in. inner dia. flange. Overall dimensions: 2 ft. 7-1/2 in. L x 1 ft. 1 in. W x 11 in. H. (1) Grundfos pump. Model no. A. Part no. 96407030. (2) 1-1/2 in. inner dia. flange. Overall dimensions: 1 ft. 1 in. L x 10 in. W x 1 ft. 2 in. H. (2) Fisher Controls model no. 32-24577C. Bench range: 5-15 PSI. Body: WCC steel. (2) 1 in. dia. flange with (4) 5/8 in. mounting holes. 2-1/4 in. adjacent, 3-1/4 in. opposite. Overall dimensions: 1 ft. 2-1/2 in. L x 8-3/4 in. W x 9 in. H. (2) EI-O-Matic valves. Type: ES 65-4/A. 1 has (2) 2 in. FNPT and the other has (2) 2 in. dia. flanges. Overall dimensions: 1 ft. 1/2 in. L x 10 in. W x 5-1/2 in. H. (1) Temperature Controller: Part no. B100-120. Operating range: 0 to 225 °F. Overall dimensions: 10 in L x 5 in. W x 2-1/2 in. H.