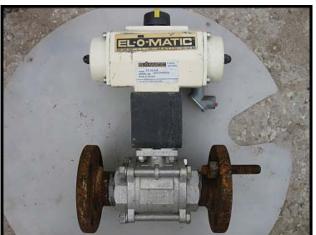

Secespol Carbon Filter Regeneration System. H.F. (1) AIC Heat Exchanger: No. JADXK650. Serial no. 03G045010. Year built: 2003. 300 PSI at 422 °F. Inlets/outlets: (2) 3 in. inner dia. flange. (2) 2 in. inner dia. flange. Overall dimensions: 3 ft. 9 in. L x 1 ft. 8 in. W x 7-1/2 in. H. (1) Heat Exchanger: No. JADXK 6.50.08.72. Serial no. 02Z0034002. Year built: 2002. 300 PSI at 422 °F. Inlets/outlets: (4) 3-1/2 in. inner dia. flange. Overall dimensions: 5 ft. 5 in. L x 1 ft. W x 9 in. H. Clarke LTD Centrifugal Pump. Model no: 2595 1 133200. Motor: 10 Hp, 1740 Rpm, 230/460 V, 26/13 A, 60 Hz, 3 Phase. (1) 7-1/2 in. dia. impeller. (1) 3 in. inner dia. flange inlet. (1) 2-1/2 in. inner dia. flange outlet. Overall pump dimensions: 3 ft. 2-1/2 in. L x 2 ft. W x 1 ft. 4 in. H. (1) Stabilflo V1 Series Control Valve: S.O. no. M73-44095-1/1. (2) 2 in. inner dia. flange. Overall dimensions: 2 ft. 7-1/2 in. L x 1 ft. 1 in. W x 11 in. H. (1) Grundfos pump. Model no. A. Part no. 96407030. (2) 1-1/2 in. inner dia. flange. Overall dimensions: 1 ft. 1 in. L x 10 in. W x 1 ft. 2 in. H. (2) Fisher Controls model no. 32-24577C. Bench range: 5-15 PSI. Body: WCC steel. (2) 1 in. dia. flange with (4) 5/8 in. mounting holes. 2-1/4 in. adjacent, 3-1/4 in. opposite. Overall dimensions: 1 ft. 2-1/2 in. L x 8-3/4 in. W x 9 in. H. (2) EI-O-Matic valves. Type: ES 65-4/A. 1 has (2) 2 in. FNPT and the other has (2) 2 in. dia. flanges. Overall dimensions: 1 ft. 1/2 in. L x 10 in. W x 5-1/2 in. H. (1) Temperature Controller: Part no. B100-120. Operating range: 0 to 225 °F. Overall dimensions: 10 in L x 5 in. W x 2-1/2 in. H.