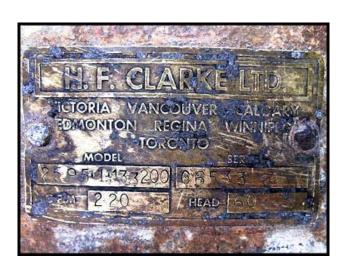

Secespol Carbon Filter Regeneration System. H.F. (1) AIC Heat Exchanger: No. JADXK650. Serial no. 03G045010. Year built: 2003. 300 PSI at 422 °F. Inlets/outlets: (2) 3 in. inner dia. flange. (2) 2 in. inner dia. flange. Overall dimensions: 3 ft. 9 in. L x 1 ft. 8 in. W x 7-1/2 in. H. (1) Heat Exchanger: No. JADXK 6.50.08.72. Serial no. 02Z0034002. Year built: 2002. 300 PSI at 422 °F. Inlets/outlets: (4) 3-1/2 in. inner dia. flange. Overall dimensions: 5 ft. 5 in. L x 1 ft. W x 9 in. H. Clarke LTD Centrifugal Pump. Model no: 2595 1 133200. Motor: 10 Hp, 1740 Rpm, 230/460 V, 26/13 A, 60 Hz, 3 Phase. (1) 7-1/2 in. dia. impeller. (1) 3 in. inner dia. flange inlet. (1) 2-1/2 in. inner dia. flange outlet. Overall pump dimensions: 3 ft. 2-1/2 in. L x 2 ft. W x 1 ft. 4 in. H. (1) Stabilflo V1 Series Control Valve: S.O. no. M73-44095-1/1. (2) 2 in. inner dia. flange. Overall dimensions: 2 ft. 7-1/2 in. L x 1 ft. 1 in. W x 11 in. H. (1) Grundfos pump. Model no. A. Part no. 96407030. (2) 1-1/2 in. inner dia. flange. Overall dimensions: 1 ft. 1 in. L x 10 in. W x 1 ft. 2 in. H. (2) Fisher Controls model no. 32-24577C. Bench range: 5-15 PSI. Body: WCC steel. (2) 1 in. dia. flange with (4) 5/8 in. mounting holes. 2-1/4 in. adjacent, 3-1/4 in. opposite. Overall dimensions: 1 ft. 2-1/2 in. L x 8-3/4 in. W x 9 in. H. (2) EI-O-Matic valves. Type: ES 65-4/A. 1 has (2) 2 in. FNPT and the other has (2) 2 in. dia. flanges. Overall dimensions: 1 ft. 1/2 in. L x 10 in. W x 5-1/2 in. H. (1) Temperature Controller: Part no. B100-120. Operating range: 0 to 225 °F. Overall dimensions: 10 in L x 5 in. W x 2-1/2 in. H.