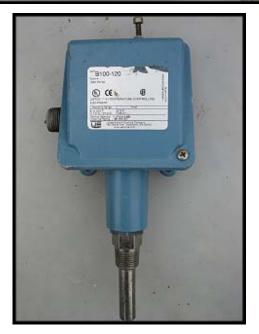

Secespol Carbon Filter Regeneration System. H.F. (1) AIC Heat Exchanger: No. JADXK650. Serial no. 03G045010. Year built: 2003. 300 PSI at 422 °F. Inlets/outlets: (2) 3 in. inner dia. flange. (2) 2 in. inner dia. flange. Overall dimensions: 3 ft. 9 in. L x 1 ft. 8 in. W x 7-1/2 in. H. (1) Heat Exchanger: No. JADXK 6.50.08.72. Serial no. 02Z0034002. Year built: 2002. 300 PSI at 422 °F. Inlets/outlets: (4) 3-1/2 in. inner dia. flange. Overall dimensions: 5 ft. 5 in. L x 1 ft. W x 9 in. H. Clarke LTD Centrifugal Pump. Model no: 2595 1 133200. Motor: 10 Hp, 1740 Rpm, 230/460 V, 26/13 A, 60 Hz, 3 Phase. (1) 7-1/2 in. dia. impeller. (1) 3 in. inner dia. flange inlet. (1) 2-1/2 in. inner dia. flange outlet. Overall pump dimensions: 3 ft. 2-1/2 in. L x 2 ft. W x 1 ft. 4 in. H. (1) Stabilflo V1 Series Control Valve: S.O. no. M73-44095-1/1. (2) 2 in. inner dia. flange. Overall dimensions: 2 ft. 7-1/2 in. L x 1 ft. 1 in. W x 11 in. H. (1) Grundfos pump. Model no. A. Part no. 96407030. (2) 1-1/2 in. inner dia. flange. Overall dimensions: 1 ft. 1 in. L x 10 in. W x 1 ft. 2 in. H. (2) Fisher Controls model no. 32-24577C. Bench range: 5-15 PSI. Body: WCC steel. (2) 1 in. dia. flange with (4) 5/8 in. mounting holes. 2-1/4 in. adjacent, 3-1/4 in. opposite. Overall dimensions: 1 ft. 2-1/2 in. L x 8-3/4 in. W x 9 in. H. (2) EI-O-Matic valves. Type: ES 65-4/A. 1 has (2) 2 in. FNPT and the other has (2) 2 in. dia. flanges. Overall dimensions: 1 ft. 1/2 in. L x 10 in. W x 5-1/2 in. H. (1) Temperature Controller: Part no. B100-120. Operating range: 0 to 225 °F. Overall dimensions: 10 in L x 5 in. W x 2-1/2 in. H.