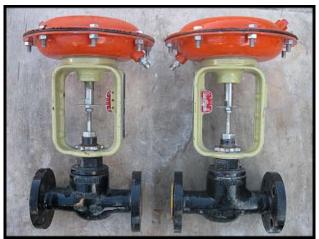

Secespol Carbon Filter Regeneration System. H.F. (1) AIC Heat Exchanger: No. JADXK650. Serial no. 03G045010. Year built: 2003. 300 PSI at 422 °F. Inlets/outlets: (2) 3 in. inner dia. flange. (2) 2 in. inner dia. flange. Overall dimensions: 3 ft. 9 in. L x 1 ft. 8 in. W x 7-1/2 in. H. (1) Heat Exchanger: No. JADXK 6.50.08.72. Serial no. 02Z0034002. Year built: 2002. 300 PSI at 422 °F. Inlets/outlets: (4) 3-1/2 in. inner dia. flange. Overall dimensions: 5 ft. 5 in. L x 1 ft. W x 9 in. H. Clarke LTD Centrifugal Pump. Model no: 2595 1 133200. Motor: 10 Hp, 1740 Rpm, 230/460 V, 26/13 A, 60 Hz, 3 Phase. (1) 7-1/2 in. dia. impeller. (1) 3 in. inner dia. flange inlet. (1) 2-1/2 in. inner dia. flange outlet. Overall pump dimensions: 3 ft. 2-1/2 in. L x 2 ft. W x 1 ft. 4 in. H. (1) Stabilflo V1 Series Control Valve: S.O. no. M73-44095-1/1. (2) 2 in. inner dia. flange. Overall dimensions: 2 ft. 7-1/2 in. L x 1 ft. 1 in. W x 11 in. H. (1) Grundfos pump. Model no. A. Part no. 96407030. (2) 1-1/2 in. inner dia. flange. Overall dimensions: 1 ft. 1 in. L x 10 in. W x 1 ft. 2 in. H. (2) Fisher Controls model no. 32-24577C. Bench range: 5-15 PSI. Body: WCC steel. (2) 1 in. dia. flange with (4) 5/8 in. mounting holes. 2-1/4 in. adjacent, 3-1/4 in. opposite. Overall dimensions: 1 ft. 2-1/2 in. L x 8-3/4 in. W x 9 in. H. (2) EI-O-Matic valves. Type: ES 65-4/A. 1 has (2) 2 in. FNPT and the other has (2) 2 in. dia. flanges. Overall dimensions: 1 ft. 1/2 in. L x 10 in. W x 5-1/2 in. H. (1) Temperature Controller: Part no. B100-120. Operating range: 0 to 225 °F. Overall dimensions: 10 in L x 5 in. W x 2-1/2 in. H.