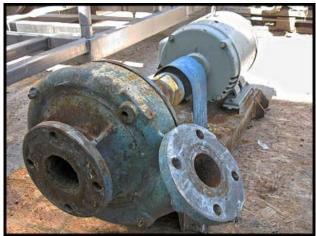

Secespol Carbon Filter Regeneration System. H.F. (1) AIC Heat Exchanger: No. JADXK650. Serial no. 03G045010. Year built: 2003. 300 PSI at 422 °F. Inlets/outlets: (2) 3 in. inner dia. flange. (2) 2 in. inner dia. flange. Overall dimensions: 3 ft. 9 in. L x 1 ft. 8 in. W x 7-1/2 in. H. (1) Heat Exchanger: No. JADXK 6.50.08.72. Serial no. 02Z0034002. Year built: 2002. 300 PSI at 422 °F. Inlets/outlets: (4) 3-1/2 in. inner dia. flange. Overall dimensions: 5 ft. 5 in. L x 1 ft. W x 9 in. H. Clarke LTD Centrifugal Pump. Model no: 2595 1 133200. Motor: 10 Hp, 1740 Rpm, 230/460 V, 26/13 A, 60 Hz, 3 Phase. (1) 7-1/2 in. dia. impeller. (1) 3 in. inner dia. flange inlet. (1) 2-1/2 in. inner dia. flange outlet. Overall pump dimensions: 3 ft. 2-1/2 in. L x 2 ft. W x 1 ft. 4 in. H. (1) Stabilflo V1 Series Control Valve: S.O. no. M73-44095-1/1. (2) 2 in. inner dia. flange. Overall dimensions: 2 ft. 7-1/2 in. L x 1 ft. 1 in. W x 11 in. H. (1) Grundfos pump. Model no. A. Part no. 96407030. (2) 1-1/2 in. inner dia. flange. Overall dimensions: 1 ft. 1 in. L x 10 in. W x 1 ft. 2 in. H. (2) Fisher Controls model no. 32-24577C. Bench range: 5-15 PSI. Body: WCC steel. (2) 1 in. dia. flange with (4) 5/8 in. mounting holes. 2-1/4 in. adjacent, 3-1/4 in. opposite. Overall dimensions: 1 ft. 2-1/2 in. L x 8-3/4 in. W x 9 in. H. (2) EI-O-Matic valves. Type: ES 65-4/A. 1 has (2) 2 in. FNPT and the other has (2) 2 in. dia. flanges. Overall dimensions: 1 ft. 1/2 in. L x 10 in. W x 5-1/2 in. H. (1) Temperature Controller: Part no. B100-120. Operating range: 0 to 225 °F. Overall dimensions: 10 in L x 5 in. W x 2-1/2 in. H.