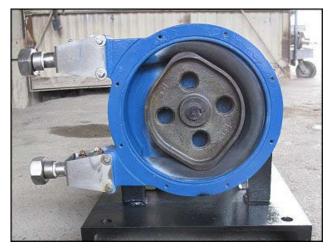

| Bredel Pump                 |                     |
|-----------------------------|---------------------|
| Mfg: Hayward Gordon Limited | Model: SP15N        |
| Stock No: TMCB219           | Serial No: 260453-2 |

Bredel Pump. Model: SP15N. S/N: 260453-2. Flow rate for new pump is 2-1/3 gpm with required horsepower and pressure. Discuss with salesperson your process and product to determine if this refurbished pump should handle your specific duty. Sew Motor: <sup>3</sup>/<sub>4</sub> Hp, 1700 rpm, 230/460 V, 2.90/1.45 A, 60 Hz, 3 Phase. Sew Eurodrive: 23.37:1 ratio. Inlet/outlet: (2) 7/8 in. FNPT. Overall dimensions: 2 ft. 6-1/8 in. L x 1 ft. 7 in. W x 1 ft. 4 in. H.