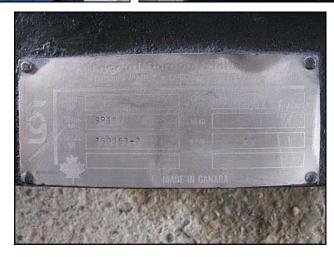

| Bredel Pump                 |                     |
|-----------------------------|---------------------|
| Mfg: Hayward Gordon Limited | Model: SP15N        |
| Stock No: TMCB219           | Serial No: 260453-2 |

Bredel Pump. Model: SP15N. S/N: 260453-2. Flow rate for new pump is 2-1/3 gpm with required horsepower and pressure. Discuss with salesperson your process and product to determine if this refurbished pump should handle your specific duty. Sew Motor: <sup>3</sup>/<sub>4</sub> Hp, 1700 rpm, 230/460 V, 2.90/1.45 A, 60 Hz, 3 Phase. Sew Eurodrive: 23.37:1 ratio. Inlet/outlet: (2) 7/8 in. FNPT. Overall dimensions: 2 ft. 6-1/8 in. L x 1 ft. 7 in. W x 1 ft. 4 in. H.