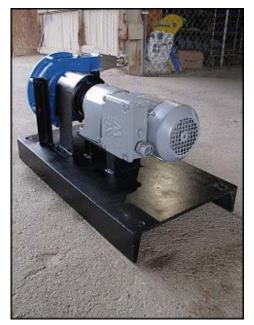

| Bredel Pump                 |                     |
|-----------------------------|---------------------|
| Mfg: Hayward Gordon Limited | Model: SP15N        |
| Stock No: TMCB219           | Serial No: 260453-2 |

Bredel Pump. Model: SP15N. S/N: 260453-2. Flow rate for new pump is 2-1/3 gpm with required horsepower and pressure. Discuss with salesperson your process and product to determine if this refurbished pump should handle your specific duty. Sew Motor: <sup>3</sup>/<sub>4</sub> Hp, 1700 rpm, 230/460 V, 2.90/1.45 A, 60 Hz, 3 Phase. Sew Eurodrive: 23.37:1 ratio. Inlet/outlet: (2) 7/8 in. FNPT. Overall dimensions: 2 ft. 6-1/8 in. L x 1 ft. 7 in. W x 1 ft. 4 in. H.