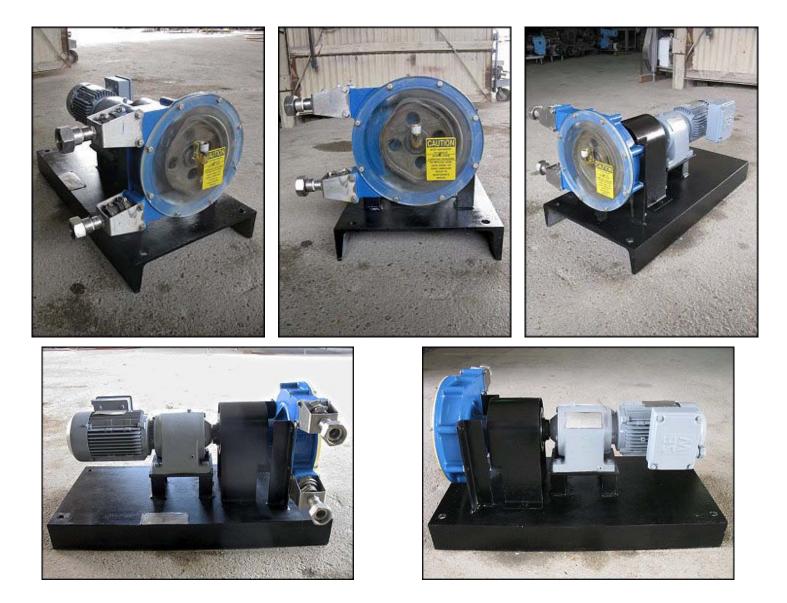

| Bredel Pump                 |                     |
|-----------------------------|---------------------|
| Mfg: Hayward Gordon Limited | Model: SP15N        |
| Stock No: TMCB219           | Serial No: 260453-2 |

Bredel Pump. Model: SP15N. S/N: 260453-2. Flow rate for new pump is 2-1/3 gpm with required horsepower and pressure. Discuss with salesperson your process and product to determine if this refurbished pump should handle your specific duty. Sew Motor: <sup>3</sup>/<sub>4</sub> Hp, 1700 rpm, 230/460 V, 2.90/1.45 A, 60 Hz, 3 Phase. Sew Eurodrive: 23.37:1 ratio. Inlet/outlet: (2) 7/8 in. FNPT. Overall dimensions: 2 ft. 6-1/8 in. L x 1 ft. 7 in. W x 1 ft. 4 in. H.