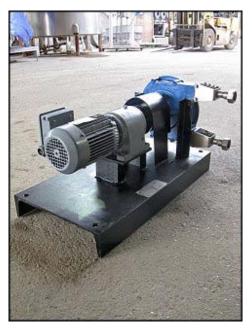

| Bredel Pump                 |                     |
|-----------------------------|---------------------|
| Mfg: Hayward Gordon Limited | Model: SP15N        |
| Stock No: TMCB219           | Serial No: 260453-2 |

Bredel Pump. Model: SP15N. S/N: 260453-2. Flow rate for new pump is 2-1/3 gpm with required horsepower and pressure. Discuss with salesperson your process and product to determine if this refurbished pump should handle your specific duty. Sew Motor: <sup>3</sup>/<sub>4</sub> Hp, 1700 rpm, 230/460 V, 2.90/1.45 A, 60 Hz, 3 Phase. Sew Eurodrive: 23.37:1 ratio. Inlet/outlet: (2) 7/8 in. FNPT. Overall dimensions: 2 ft. 6-1/8 in. L x 1 ft. 7 in. W x 1 ft. 4 in. H.