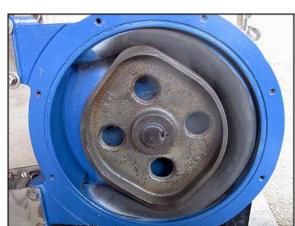

| Bredel Pump                 |                     |
|-----------------------------|---------------------|
| Mfg: Hayward Gordon Limited | Model: SP15N        |
| Stock No: TMCB219           | Serial No: 260453-2 |

Bredel Pump. Model: SP15N. S/N: 260453-2. Flow rate for new pump is 2-1/3 gpm with required horsepower and pressure. Discuss with salesperson your process and product to determine if this refurbished pump should handle your specific duty. Sew Motor: <sup>3</sup>/<sub>4</sub> Hp, 1700 rpm, 230/460 V, 2.90/1.45 A, 60 Hz, 3 Phase. Sew Eurodrive: 23.37:1 ratio. Inlet/outlet: (2) 7/8 in. FNPT. Overall dimensions: 2 ft. 6-1/8 in. L x 1 ft. 7 in. W x 1 ft. 4 in. H.