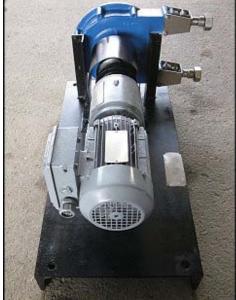

| Bredel Pump                 |                     |
|-----------------------------|---------------------|
| Mfg: Hayward Gordon Limited | Model: SP15N        |
| Stock No: TMCB219           | Serial No: 260453-2 |

Bredel Pump. Model: SP15N. S/N: 260453-2. Flow rate for new pump is 2-1/3 gpm with required horsepower and pressure. Discuss with salesperson your process and product to determine if this refurbished pump should handle your specific duty. Sew Motor: <sup>3</sup>/<sub>4</sub> Hp, 1700 rpm, 230/460 V, 2.90/1.45 A, 60 Hz, 3 Phase. Sew Eurodrive: 23.37:1 ratio. Inlet/outlet: (2) 7/8 in. FNPT. Overall dimensions: 2 ft. 6-1/8 in. L x 1 ft. 7 in. W x 1 ft. 4 in. H.