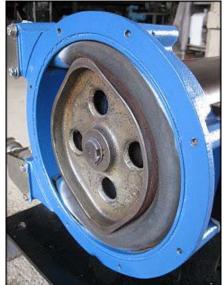

| Bredel Pump                 |                     |
|-----------------------------|---------------------|
| Mfg: Hayward Gordon Limited | Model: SP15N        |
| Stock No: TMCB219           | Serial No: 260453-2 |

Bredel Pump. Model: SP15N. S/N: 260453-2. Flow rate for new pump is 2-1/3 gpm with required horsepower and pressure. Discuss with salesperson your process and product to determine if this refurbished pump should handle your specific duty. Sew Motor: <sup>3</sup>/<sub>4</sub> Hp, 1700 rpm, 230/460 V, 2.90/1.45 A, 60 Hz, 3 Phase. Sew Eurodrive: 23.37:1 ratio. Inlet/outlet: (2) 7/8 in. FNPT. Overall dimensions: 2 ft. 6-1/8 in. L x 1 ft. 7 in. W x 1 ft. 4 in. H.