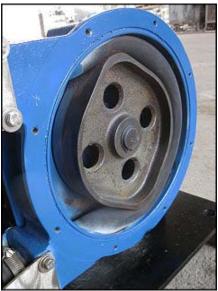

| Bredel Pump                 |                     |
|-----------------------------|---------------------|
| Mfg: Hayward Gordon Limited | Model: SP15N        |
| Stock No: TMCB219           | Serial No: 260453-2 |

Bredel Pump. Model: SP15N. S/N: 260453-2. Flow rate for new pump is 2-1/3 gpm with required horsepower and pressure. Discuss with salesperson your process and product to determine if this refurbished pump should handle your specific duty. Sew Motor: <sup>3</sup>/<sub>4</sub> Hp, 1700 rpm, 230/460 V, 2.90/1.45 A, 60 Hz, 3 Phase. Sew Eurodrive: 23.37:1 ratio. Inlet/outlet: (2) 7/8 in. FNPT. Overall dimensions: 2 ft. 6-1/8 in. L x 1 ft. 7 in. W x 1 ft. 4 in. H.