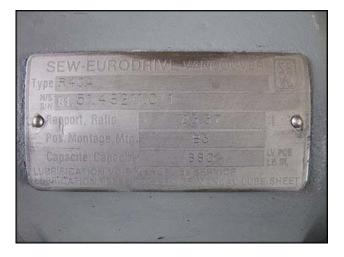

Bredel Pump. Model: SP15N. S/N: 260453-2. Flow rate for new pump is 2-1/3 gpm with required horsepower and pressure. Discuss with salesperson your process and product to determine if this refurbished pump should handle your specific duty. Sew Motor: <sup>3</sup>/<sub>4</sub> Hp, 1700 rpm, 230/460 V, 2.90/1.45 A, 60 Hz, 3 Phase. Sew Eurodrive: 23.37:1 ratio. Inlet/outlet: (2) 7/8 in. FNPT. Overall dimensions: 2 ft. 6-1/8 in. L x 1 ft. 7 in. W x 1 ft. 4 in. H.