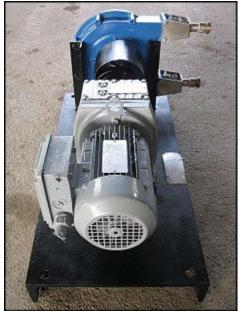

| Bredel Pump                 |                     |  |  |  |
|-----------------------------|---------------------|--|--|--|
| Mfg: Hayward Gordon Limited | Model: SP15N        |  |  |  |
| Stock No: TMCB220           | Serial No: 260453-1 |  |  |  |

Bredel Pump. Model: SP15N. S/N: 260453-1. Flow rate for new pump is 2-1/3 gpm with required horsepower and pressure. Discuss with salesperson your process and product to determine if this refurbished pump should handle your specific duty. Sew Motor: <sup>3</sup>/<sub>4</sub> Hp, 1700 rpm, 230/460 V, 2.90/1.45 A, 60 Hz, 3 Phase. Sew Eurodrive: 23.37:1 ratio. Inlet/outlet: (2) 7/8 in. FNPT. Overall dimensions: 2 ft. 6-1/8 in. L x 1 ft. 7 in. W x 1 ft. 4 in. H.