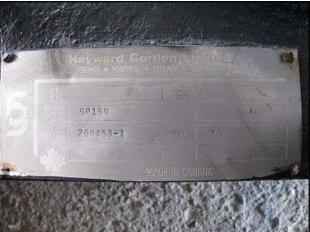

| Bredel Pump                 |                     |  |  |  |
|-----------------------------|---------------------|--|--|--|
| Mfg: Hayward Gordon Limited | Model: SP15N        |  |  |  |
| Stock No: TMCB220           | Serial No: 260453-1 |  |  |  |

Bredel Pump. Model: SP15N. S/N: 260453-1. Flow rate for new pump is 2-1/3 gpm with required horsepower and pressure. Discuss with salesperson your process and product to determine if this refurbished pump should handle your specific duty. Sew Motor: <sup>3</sup>/<sub>4</sub> Hp, 1700 rpm, 230/460 V, 2.90/1.45 A, 60 Hz, 3 Phase. Sew Eurodrive: 23.37:1 ratio. Inlet/outlet: (2) 7/8 in. FNPT. Overall dimensions: 2 ft. 6-1/8 in. L x 1 ft. 7 in. W x 1 ft. 4 in. H.