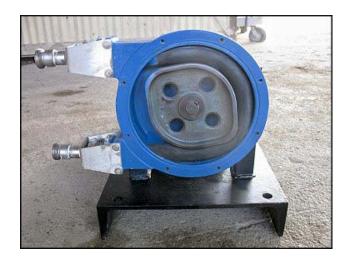

| Bredel Pump                 |                     |  |  |  |
|-----------------------------|---------------------|--|--|--|
| Mfg: Hayward Gordon Limited | Model: SP15N        |  |  |  |
| Stock No: TMCB220           | Serial No: 260453-1 |  |  |  |

Bredel Pump. Model: SP15N. S/N: 260453-1. Flow rate for new pump is 2-1/3 gpm with required horsepower and pressure. Discuss with salesperson your process and product to determine if this refurbished pump should handle your specific duty. Sew Motor: <sup>3</sup>/<sub>4</sub> Hp, 1700 rpm, 230/460 V, 2.90/1.45 A, 60 Hz, 3 Phase. Sew Eurodrive: 23.37:1 ratio. Inlet/outlet: (2) 7/8 in. FNPT. Overall dimensions: 2 ft. 6-1/8 in. L x 1 ft. 7 in. W x 1 ft. 4 in. H.