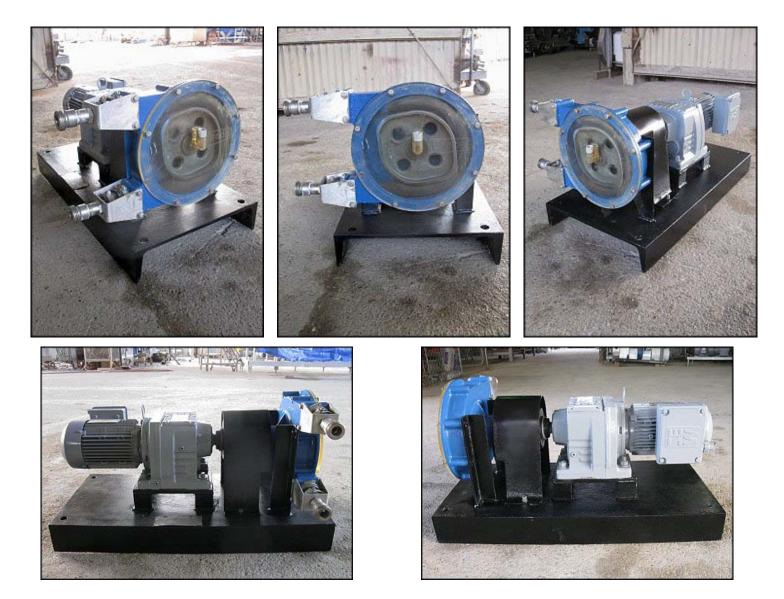

| Bredel Pump                 |                     |  |  |  |
|-----------------------------|---------------------|--|--|--|
| Mfg: Hayward Gordon Limited | Model: SP15N        |  |  |  |
| Stock No: TMCB220           | Serial No: 260453-1 |  |  |  |

Bredel Pump. Model: SP15N. S/N: 260453-1. Flow rate for new pump is 2-1/3 gpm with required horsepower and pressure. Discuss with salesperson your process and product to determine if this refurbished pump should handle your specific duty. Sew Motor: <sup>3</sup>/<sub>4</sub> Hp, 1700 rpm, 230/460 V, 2.90/1.45 A, 60 Hz, 3 Phase. Sew Eurodrive: 23.37:1 ratio. Inlet/outlet: (2) 7/8 in. FNPT. Overall dimensions: 2 ft. 6-1/8 in. L x 1 ft. 7 in. W x 1 ft. 4 in. H.