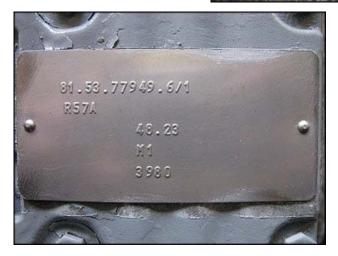

| (2    |                        |        |       |           | and a |
|-------|------------------------|--------|-------|-----------|-------|
|       | 81.53.779<br>R57DT80K4 | 49.671 |       |           |       |
|       | 230/460                | 60     | F     | 0.67      |       |
|       | 2.9/1.45               |        |       | 105<br>79 | -     |
|       | 1700/35<br>CONT        |        | 66    | СЕ-Х      |       |
| C. N. |                        |        |       |           | -     |
|       |                        |        | dis 1 |           | C     |
|       |                        |        |       | -         | )     |