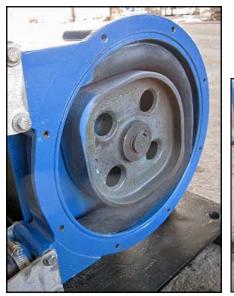

| Bredel Pump                 |                     |  |  |  |
|-----------------------------|---------------------|--|--|--|
| Mfg: Hayward Gordon Limited | Model: SP15N        |  |  |  |
| Stock No: TMCB220           | Serial No: 260453-1 |  |  |  |

Bredel Pump. Model: SP15N. S/N: 260453-1. Flow rate for new pump is 2-1/3 gpm with required horsepower and pressure. Discuss with salesperson your process and product to determine if this refurbished pump should handle your specific duty. Sew Motor: <sup>3</sup>/<sub>4</sub> Hp, 1700 rpm, 230/460 V, 2.90/1.45 A, 60 Hz, 3 Phase. Sew Eurodrive: 23.37:1 ratio. Inlet/outlet: (2) 7/8 in. FNPT. Overall dimensions: 2 ft. 6-1/8 in. L x 1 ft. 7 in. W x 1 ft. 4 in. H.