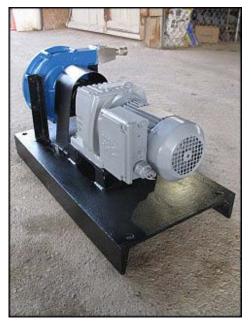

| Bredel Pump                 |                     |  |  |  |
|-----------------------------|---------------------|--|--|--|
| Mfg: Hayward Gordon Limited | Model: SP15N        |  |  |  |
| Stock No: TMCB220           | Serial No: 260453-1 |  |  |  |

Bredel Pump. Model: SP15N. S/N: 260453-1. Flow rate for new pump is 2-1/3 gpm with required horsepower and pressure. Discuss with salesperson your process and product to determine if this refurbished pump should handle your specific duty. Sew Motor: <sup>3</sup>/<sub>4</sub> Hp, 1700 rpm, 230/460 V, 2.90/1.45 A, 60 Hz, 3 Phase. Sew Eurodrive: 23.37:1 ratio. Inlet/outlet: (2) 7/8 in. FNPT. Overall dimensions: 2 ft. 6-1/8 in. L x 1 ft. 7 in. W x 1 ft. 4 in. H.