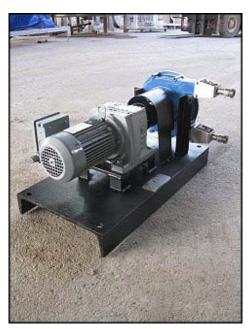

| Bredel Pump                 |                     |  |  |  |
|-----------------------------|---------------------|--|--|--|
| Mfg: Hayward Gordon Limited | Model: SP15N        |  |  |  |
| Stock No: TMCB220           | Serial No: 260453-1 |  |  |  |

Bredel Pump. Model: SP15N. S/N: 260453-1. Flow rate for new pump is 2-1/3 gpm with required horsepower and pressure. Discuss with salesperson your process and product to determine if this refurbished pump should handle your specific duty. Sew Motor: <sup>3</sup>/<sub>4</sub> Hp, 1700 rpm, 230/460 V, 2.90/1.45 A, 60 Hz, 3 Phase. Sew Eurodrive: 23.37:1 ratio. Inlet/outlet: (2) 7/8 in. FNPT. Overall dimensions: 2 ft. 6-1/8 in. L x 1 ft. 7 in. W x 1 ft. 4 in. H.