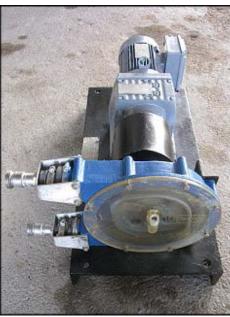

| Bredel Pump                 |                     |  |  |  |
|-----------------------------|---------------------|--|--|--|
| Mfg: Hayward Gordon Limited | Model: SP15N        |  |  |  |
| Stock No: TMCB220           | Serial No: 260453-1 |  |  |  |

Bredel Pump. Model: SP15N. S/N: 260453-1. Flow rate for new pump is 2-1/3 gpm with required horsepower and pressure. Discuss with salesperson your process and product to determine if this refurbished pump should handle your specific duty. Sew Motor: <sup>3</sup>/<sub>4</sub> Hp, 1700 rpm, 230/460 V, 2.90/1.45 A, 60 Hz, 3 Phase. Sew Eurodrive: 23.37:1 ratio. Inlet/outlet: (2) 7/8 in. FNPT. Overall dimensions: 2 ft. 6-1/8 in. L x 1 ft. 7 in. W x 1 ft. 4 in. H.