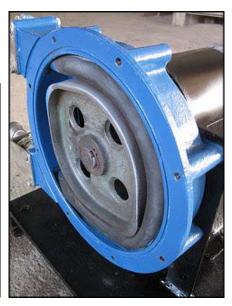

| Bredel Pump                 |                     |  |  |  |
|-----------------------------|---------------------|--|--|--|
| Mfg: Hayward Gordon Limited | Model: SP15N        |  |  |  |
| Stock No: TMCB220           | Serial No: 260453-1 |  |  |  |

Bredel Pump. Model: SP15N. S/N: 260453-1. Flow rate for new pump is 2-1/3 gpm with required horsepower and pressure. Discuss with salesperson your process and product to determine if this refurbished pump should handle your specific duty. Sew Motor: <sup>3</sup>/<sub>4</sub> Hp, 1700 rpm, 230/460 V, 2.90/1.45 A, 60 Hz, 3 Phase. Sew Eurodrive: 23.37:1 ratio. Inlet/outlet: (2) 7/8 in. FNPT. Overall dimensions: 2 ft. 6-1/8 in. L x 1 ft. 7 in. W x 1 ft. 4 in. H.