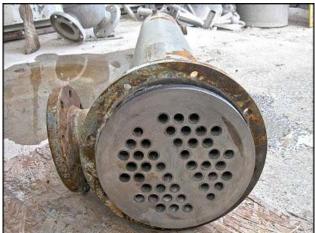

SU-Series Shell & Tube Heat Exchanger. 2-Pass design with 316 stainless steel heads. Approximate area heat exchange surface area: 18 sq. ft. (22) tubes of inner dimensions: 4 ft. 11 in. L x 5/8 in. dia. Outer dia. of tube:  $\frac{3}{4}$  in. Inlets/outlets: (1) 4-1/2 in. flange with (8)  $\frac{3}{4}$  in. mounting holes. 2-7/8 in. adjacent, 7-1/2 in. opposite. (1) 3 in. flange with (4)  $\frac{3}{4}$  in. mounting holes. 4-1/4 in. adjacent, 6 in. opposite. (1) 3 in. S-line. (1) 1-1/2 in. FNPT. The SU-series tube bundles are of "U"-bend construction. This allows ample expansion or contraction for wide temperature variations. Tube spacers properly support and space each tube for maximum efficiency in steam condensing and drainage. Overall dimensions: 6 ft. 3 in. L x 1 ft. 4 in. W x 1 ft.  $\frac{1}{2}$  in. H.