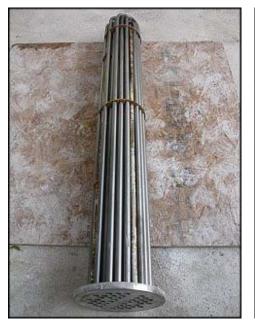

SU-Series Shell & Tube Heat Exchanger. 2-Pass design with 316 stainless steel heads. Approximate area heat exchange surface area: 18 sq. ft. (22) tubes of inner dimensions: 4 ft. 11 in. L x 5/8 in. dia. Outer dia. of tube:  $\frac{3}{4}$  in. Inlets/outlets: (1) 4-1/2 in. flange with (8)  $\frac{3}{4}$  in. mounting holes. 2-7/8 in. adjacent, 7-1/2 in. opposite. (1) 3 in. flange with (4)  $\frac{3}{4}$  in. mounting holes. 4-1/4 in. adjacent, 6 in. opposite. (1) 3 in. S-line. (1) 1-1/2 in. FNPT. The SU-series tube bundles are of "U"-bend construction. This allows ample expansion or contraction for wide temperature variations. Tube spacers properly support and space each tube for maximum efficiency in steam condensing and drainage. Overall dimensions: 6 ft. 3 in. L x 1 ft. 4 in. W x 1 ft.  $\frac{1}{2}$  in. H.