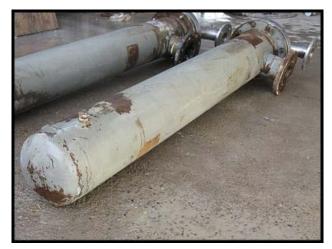

SU-Series Shell & Tube Heat Exchanger. 2-Pass design with 316 stainless steel heads. Approximate area heat exchange surface area: 18 sq. ft. (22) tubes of inner dimensions: 4 ft. 11 in. L x 5/8 in. dia. Outer dia. of tube:  $\frac{3}{4}$  in. Inlets/outlets: (1) 4-1/2 in. flange with (8)  $\frac{3}{4}$  in. mounting holes. 2-7/8 in. adjacent, 7-1/2 in. opposite. (1) 3 in. flange with (4)  $\frac{3}{4}$  in. mounting holes. 4-1/4 in. adjacent, 6 in. opposite. (1) 3 in. S-line. (1) 1-1/2 in. FNPT. The SU-series tube bundles are of "U"-bend construction. This allows ample expansion or contraction for wide temperature variations. Tube spacers properly support and space each tube for maximum efficiency in steam condensing and drainage. Overall dimensions: 6 ft. 3 in. L x 1 ft. 4 in. W x 1 ft.  $\frac{1}{2}$  in. H.