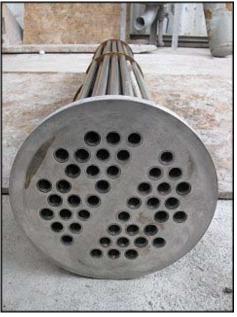

SU-Series Shell & Tube Heat Exchanger. 2-Pass design with 316 stainless steel heads. Approximate area heat exchange surface area: 18 sq. ft. (22) tubes of inner dimensions: 4 ft. 11 in. L x 5/8 in. dia. Outer dia. of tube:  $\frac{3}{4}$  in. Inlets/outlets: (1) 4-1/2 in. flange with (8)  $\frac{3}{4}$  in. mounting holes. 2-7/8 in. adjacent, 7-1/2 in. opposite. (1) 3 in. flange with (4)  $\frac{3}{4}$  in. mounting holes. 4-1/4 in. adjacent, 6 in. opposite. (1) 3 in. S-line. (1) 1-1/2 in. FNPT. The SU-series tube bundles are of "U"-bend construction. This allows ample expansion or contraction for wide temperature variations. Tube spacers properly support and space each tube for maximum efficiency in steam condensing and drainage. Overall dimensions: 6 ft. 3 in. L x 1 ft. 4 in. W x 1 ft.  $\frac{1}{2}$  in. H.