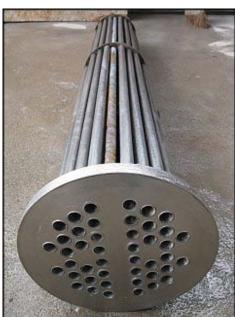

SU-Series Shell & Tube Heat Exchanger. 2-Pass design with 316 stainless steel heads. Approximate area heat exchange surface area: 18 sq. ft. (22) tubes of inner dimensions: 4 ft. 11 in. L x 5/8 in. dia. Outer dia. of tube:  $\frac{3}{4}$  in. Inlets/outlets: (1) 4-1/2 in. flange with (8)  $\frac{3}{4}$  in. mounting holes. 2-7/8 in. adjacent, 7-1/2 in. opposite. (1) 3 in. flange with (4)  $\frac{3}{4}$  in. mounting holes. 4-1/4 in. adjacent, 6 in. opposite. (1) 3 in. S-line. (1) 1-1/2 in. FNPT. The SU-series tube bundles are of "U"-bend construction. This allows ample expansion or contraction for wide temperature variations. Tube spacers properly support and space each tube for maximum efficiency in steam condensing and drainage. Overall dimensions: 6 ft. 3 in. L x 1 ft. 4 in. W x 1 ft.  $\frac{1}{2}$  in. H.