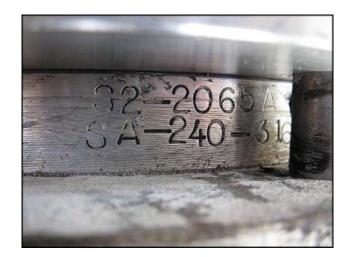

SU-Series Shell & Tube Heat Exchanger. 2-Pass design with 316 stainless steel heads. Approximate area heat exchange surface area: 18 sq. ft. (22) tubes of inner dimensions: 4 ft. 11 in. L x 5/8 in. dia. Outer dia. of tube:  $\frac{3}{4}$  in. Inlets/outlets: (1) 4-1/2 in. flange with (8)  $\frac{3}{4}$  in. mounting holes. 2-7/8 in. adjacent, 7-1/2 in. opposite. (1) 3 in. flange with (4)  $\frac{3}{4}$  in. mounting holes. 4-1/4 in. adjacent, 6 in. opposite. (1) 3 in. S-line. (1) 1-1/2 in. FNPT. The SU-series tube bundles are of "U"-bend construction. This allows ample expansion or contraction for wide temperature variations. Tube spacers properly support and space each tube for maximum efficiency in steam condensing and drainage. Overall dimensions: 6 ft. 3 in. L x 1 ft. 4 in. W x 1 ft.  $\frac{1}{2}$  in. H.