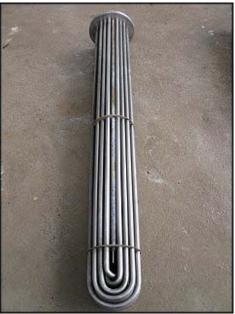

SU-Series Shell & Tube Heat Exchanger. 2-Pass design with 316 stainless steel heads. Approximate area heat exchange surface area: 18 sq. ft. (22) tubes of inner dimensions: 4 ft. 11 in. L x 5/8 in. dia. Outer dia. of tube:  $\frac{3}{4}$  in. Inlets/outlets: (1) 4-1/2 in. flange with (8)  $\frac{3}{4}$  in. mounting holes. 2-7/8 in. adjacent, 7-1/2 in. opposite. (1) 3 in. flange with (4)  $\frac{3}{4}$  in. mounting holes. 4-1/4 in. adjacent, 6 in. opposite. (1) 3 in. S-line. (1) 1-1/2 in. FNPT. The SU-series tube bundles are of "U"-bend construction. This allows ample expansion or contraction for wide temperature variations. Tube spacers properly support and space each tube for maximum efficiency in steam condensing and drainage. Overall dimensions: 6 ft. 3 in. L x 1 ft. 4 in. W x 1 ft.  $\frac{1}{2}$  in. H.