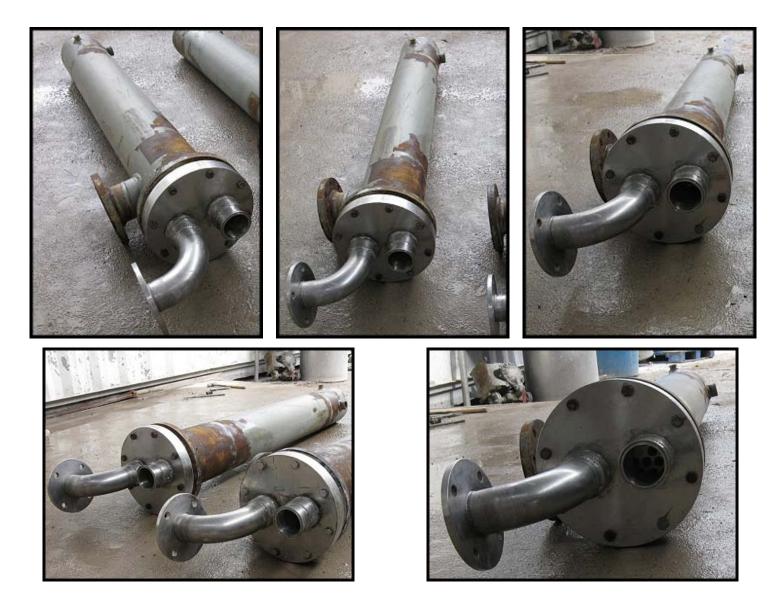

SU-Series Shell & Tube Heat Exchanger. 2-Pass design with 316 stainless steel heads. Approximate area heat exchange surface area: 18 sq. ft. (22) tubes of inner dimensions: 4 ft. 11 in. L x 5/8 in. dia. Outer dia. of tube:  $\frac{3}{4}$  in. Inlets/outlets: (1) 4-1/2 in. flange with (8)  $\frac{3}{4}$  in. mounting holes. 2-7/8 in. adjacent, 7-1/2 in. opposite. (1) 3 in. flange with (4)  $\frac{3}{4}$  in. mounting holes. 4-1/4 in. adjacent, 6 in. opposite. (1) 3 in. S-line. (1) 1-1/2 in. FNPT. The SU-series tube bundles are of "U"-bend construction. This allows ample expansion or contraction for wide temperature variations. Tube spacers properly support and space each tube for maximum efficiency in steam condensing and drainage. Overall dimensions: 6 ft. 3 in. L x 1 ft. 4 in. W x 1 ft.  $\frac{1}{2}$  in. H.