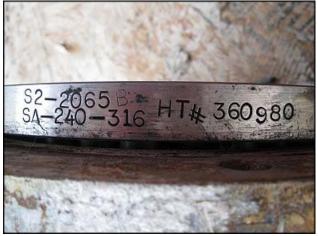

SU-Series Shell & Tube Heat Exchanger. 2-Pass design with 316 stainless steel heads. Approximate area heat exchange surface area: 18 sq. ft. (22) tubes of inner dimensions: 4 ft. 11 in. L x 5/8 in. dia. Outer dia. of tube:  $\frac{3}{4}$  in. Inlets/outlets: (1) 4-1/2 in. flange with (8)  $\frac{3}{4}$  in. mounting holes. 2-7/8 in. adjacent, 7-1/2 in. opposite. (1) 3 in. flange with (4)  $\frac{3}{4}$  in. mounting holes. 4-1/4 in. adjacent, 6 in. opposite. (1) 3 in. S-line. (1) 1-1/2 in. FNPT. The SU-series tube bundles are of "U"-bend construction. This allows ample expansion or contraction for wide temperature variations. Tube spacers properly support and space each tube for maximum efficiency in steam condensing and drainage. Overall dimensions: 6 ft. 3 in. L x 1 ft. 4 in. W x 1 ft.  $\frac{1}{2}$  in. H.