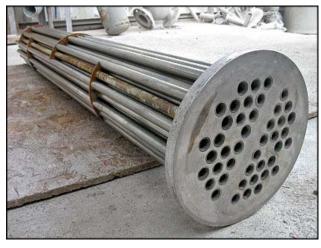

SU-Series Shell & Tube Heat Exchanger. 2-Pass design with 316 stainless steel heads. Approximate area heat exchange surface area: 18 sq. ft. (22) tubes of inner dimensions: 4 ft. 11 in. L x 5/8 in. dia. Outer dia. of tube:  $\frac{3}{4}$  in. Inlets/outlets: (1) 4-1/2 in. flange with (8)  $\frac{3}{4}$  in. mounting holes. 2-7/8 in. adjacent, 7-1/2 in. opposite. (1) 3 in. flange with (4)  $\frac{3}{4}$  in. mounting holes. 4-1/4 in. adjacent, 6 in. opposite. (1) 3 in. S-line. (1) 1-1/2 in. FNPT. The SU-series tube bundles are of "U"-bend construction. This allows ample expansion or contraction for wide temperature variations. Tube spacers properly support and space each tube for maximum efficiency in steam condensing and drainage. Overall dimensions: 6 ft. 3 in. L x 1 ft. 4 in. W x 1 ft.  $\frac{1}{2}$  in. H.