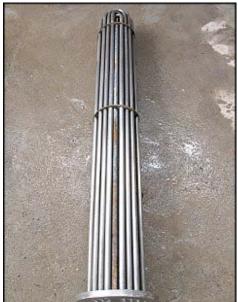

SU-Series Shell & Tube Heat Exchanger. 2-Pass design with 316 stainless steel heads. Approximate area heat exchange surface area: 18 sq. ft. (22) tubes of inner dimensions: 4 ft. 11 in. L x 5/8 in. dia. Outer dia. of tube:  $\frac{3}{4}$  in. Inlets/outlets: (1) 4-1/2 in. flange with (8)  $\frac{3}{4}$  in. mounting holes. 2-7/8 in. adjacent, 7-1/2 in. opposite. (1) 3 in. flange with (4)  $\frac{3}{4}$  in. mounting holes. 4-1/4 in. adjacent, 6 in. opposite. (1) 3 in. S-line. (1) 1-1/2 in. FNPT. The SU-series tube bundles are of "U"-bend construction. This allows ample expansion or contraction for wide temperature variations. Tube spacers properly support and space each tube for maximum efficiency in steam condensing and drainage. Overall dimensions: 6 ft. 3 in. L x 1 ft. 4 in. W x 1 ft.  $\frac{1}{2}$  in. H.