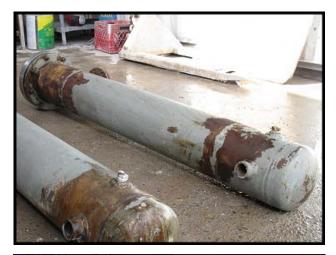

SU-Series Shell & Tube Heat Exchanger. 2-Pass design with 316 stainless steel heads. Approximate area heat exchange surface area: 18 sq. ft. (22) tubes of inner dimensions: 4 ft. 11 in. L x 5/8 in. dia. Outer dia. of tube:  $\frac{3}{4}$  in. Inlets/outlets: (1) 4-1/2 in. flange with (8)  $\frac{3}{4}$  in. mounting holes. 2-7/8 in. adjacent, 7-1/2 in. opposite. (1) 3 in. flange with (4)  $\frac{3}{4}$  in. mounting holes. 4-1/4 in. adjacent, 6 in. opposite. (1) 3 in. S-line. (1) 1-1/2 in. FNPT. The SU-series tube bundles are of "U"-bend construction. This allows ample expansion or contraction for wide temperature variations. Tube spacers properly support and space each tube for maximum efficiency in steam condensing and drainage. Overall dimensions: 6 ft. 3 in. L x 1 ft. 4 in. W x 1 ft.  $\frac{1}{2}$  in. H.