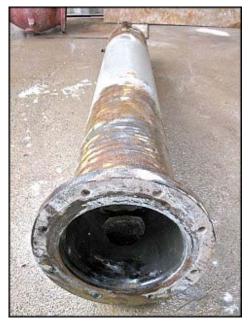

SU-Series Shell & Tube Heat Exchanger. 2-Pass design with 316 stainless steel heads. Approximate area heat exchange surface area: 18 sq. ft. (22) tubes of inner dimensions: 4 ft. 11 in. L x 5/8 in. dia. Outer dia. of tube:  $\frac{3}{4}$  in. Inlets/outlets: (1) 4-1/2 in. flange with (8)  $\frac{3}{4}$  in. mounting holes. 2-7/8 in. adjacent, 7-1/2 in. opposite. (1) 3 in. flange with (4)  $\frac{3}{4}$  in. mounting holes. 4-1/4 in. adjacent, 6 in. opposite. (1) 3 in. S-line. (1) 1-1/2 in. FNPT. The SU-series tube bundles are of "U"-bend construction. This allows ample expansion or contraction for wide temperature variations. Tube spacers properly support and space each tube for maximum efficiency in steam condensing and drainage. Overall dimensions: 6 ft. 3 in. L x 1 ft. 4 in. W x 1 ft.  $\frac{1}{2}$  in. H.