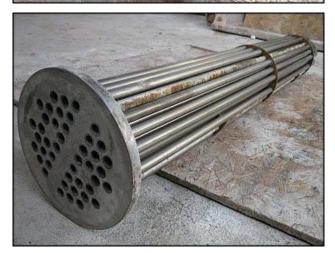

SU-Series Shell & Tube Heat Exchanger. 2-Pass design with 316 stainless steel heads. Approximate area heat exchange surface area: 18 sq. ft. (22) tubes of inner dimensions: 4 ft. 11 in. L x 5/8 in. dia. Outer dia. of tube:  $\frac{3}{4}$  in. Inlets/outlets: (1) 4-1/2 in. flange with (8)  $\frac{3}{4}$  in. mounting holes. 2-7/8 in. adjacent, 7-1/2 in. opposite. (1) 3 in. flange with (4)  $\frac{3}{4}$  in. mounting holes. 4-1/4 in. adjacent, 6 in. opposite. (1) 3 in. S-line. (1) 1-1/2 in. FNPT. The SU-series tube bundles are of "U"-bend construction. This allows ample expansion or contraction for wide temperature variations. Tube spacers properly support and space each tube for maximum efficiency in steam condensing and drainage. Overall dimensions: 6 ft. 3 in. L x 1 ft. 4 in. W x 1 ft.  $\frac{1}{2}$  in. H.