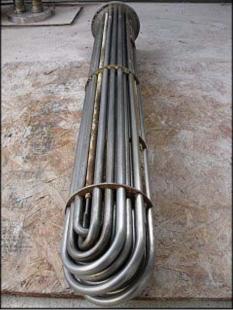

SU-Series Shell & Tube Heat Exchanger. 2-Pass design with 316 stainless steel heads. Approximate area heat exchange surface area: 18 sq. ft. (22) tubes of inner dimensions: 4 ft. 11 in. L x 5/8 in. dia. Outer dia. of tube:  $\frac{3}{4}$  in. Inlets/outlets: (1) 4-1/2 in. flange with (8)  $\frac{3}{4}$  in. mounting holes. 2-7/8 in. adjacent, 7-1/2 in. opposite. (1) 3 in. flange with (4)  $\frac{3}{4}$  in. mounting holes. 4-1/4 in. adjacent, 6 in. opposite. (1) 3 in. S-line. (1) 1-1/2 in. FNPT. The SU-series tube bundles are of "U"-bend construction. This allows ample expansion or contraction for wide temperature variations. Tube spacers properly support and space each tube for maximum efficiency in steam condensing and drainage. Overall dimensions: 6 ft. 3 in. L x 1 ft. 4 in. W x 1 ft.  $\frac{1}{2}$  in. H.