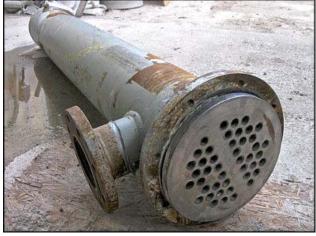

SU-Series Shell & Tube Heat Exchanger. 2-Pass design with 316 stainless steel heads. Approximate area heat exchange surface area: 18 sq. ft. (22) tubes of inner dimensions: 4 ft. 11 in. L x 5/8 in. dia. Outer dia. of tube:  $\frac{3}{4}$  in. Inlets/outlets: (1) 4-1/2 in. flange with (8)  $\frac{3}{4}$  in. mounting holes. 2-7/8 in. adjacent, 7-1/2 in. opposite. (1) 3 in. flange with (4)  $\frac{3}{4}$  in. mounting holes. 4-1/4 in. adjacent, 6 in. opposite. (1) 3 in. S-line. (1) 1-1/2 in. FNPT. The SU-series tube bundles are of "U"-bend construction. This allows ample expansion or contraction for wide temperature variations. Tube spacers properly support and space each tube for maximum efficiency in steam condensing and drainage. Overall dimensions: 6 ft. 3 in. L x 1 ft. 4 in. W x 1 ft.  $\frac{1}{2}$  in. H.