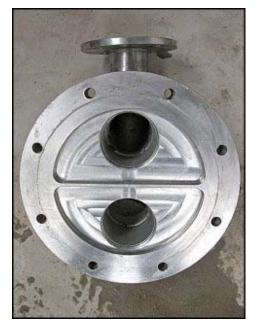

SU-Series Shell & Tube Heat Exchanger. 2-Pass design with 316 stainless steel heads. Approximate area heat exchange surface area: 18 sq. ft. (22) tubes of inner dimensions: 4 ft. 11 in. L x 5/8 in. dia. Outer dia. of tube:  $\frac{3}{4}$  in. Inlets/outlets: (1) 4-1/2 in. flange with (8)  $\frac{3}{4}$  in. mounting holes. 2-7/8 in. adjacent, 7-1/2 in. opposite. (1) 3 in. flange with (4)  $\frac{3}{4}$  in. mounting holes. 4-1/4 in. adjacent, 6 in. opposite. (1) 3 in. S-line. (1) 1-1/2 in. FNPT. The SU-series tube bundles are of "U"-bend construction. This allows ample expansion or contraction for wide temperature variations. Tube spacers properly support and space each tube for maximum efficiency in steam condensing and drainage. Overall dimensions: 6 ft. 3 in. L x 1 ft. 4 in. W x 1 ft.  $\frac{1}{2}$  in. H.