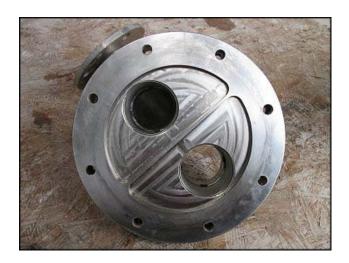

SU-Series Shell & Tube Heat Exchanger. 2-Pass design with 316 stainless steel heads. Approximate area heat exchange surface area: 18 sq. ft. (22) tubes of inner dimensions: 4 ft. 11 in. L x 5/8 in. dia. Outer dia. of tube:  $\frac{3}{4}$  in. Inlets/outlets: (1) 4-1/2 in. flange with (8)  $\frac{3}{4}$  in. mounting holes. 2-7/8 in. adjacent, 7-1/2 in. opposite. (1) 3 in. flange with (4)  $\frac{3}{4}$  in. mounting holes. 4-1/4 in. adjacent, 6 in. opposite. (1) 3 in. S-line. (1) 1-1/2 in. FNPT. The SU-series tube bundles are of "U"-bend construction. This allows ample expansion or contraction for wide temperature variations. Tube spacers properly support and space each tube for maximum efficiency in steam condensing and drainage. Overall dimensions: 6 ft. 3 in. L x 1 ft. 4 in. W x 1 ft.  $\frac{1}{2}$  in. H.