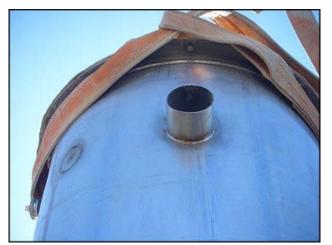

Tower Design Packed Scrubber System. Approximate capacity: 325 gallons. Last used as a carbon dioxide scrubber. Straight wall length: 10 ft. Tank diameter: 29 in. (1) sight tube 1 ft. 5 in. long. (1) sight glass 6  $\frac{1}{2}$  diameter. Inlets/outlets: (1) 3 in. NPT, (1) 2  $\frac{1}{2}$  in. NPT, (1) 1 in. NPT, (1) 2  $\frac{1}{2}$  in. NPT, (1) 4 in. pipe, (1) 1  $\frac{1}{2}$  pipe, (2) 3 in. bevel seat. Overall dimensions: 3 ft. 8 in. L x 3 ft. 3 in. W x 11 ft. 7  $\frac{1}{2}$  in. H.