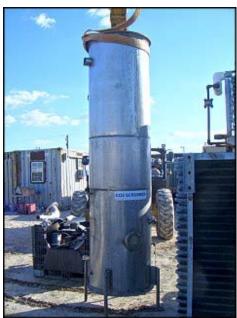

| Tower Design Packed Scrubber System - 325 Gallons |            |
|---------------------------------------------------|------------|
| Mfg:                                              | Model:     |
| Stock No: TMCB303.5                               | Serial No: |

Tower Design Packed Scrubber System. Approximate capacity: 325 gallons. Last used as a carbon dioxide scrubber. Straight wall length: 10 ft. Tank diameter: 29 in. (1) sight tube 1 ft. 5 in. long. (1) sight glass 6  $\frac{1}{2}$  diameter. Inlets/outlets: (1) 3 in. NPT, (1) 2  $\frac{1}{2}$  in. NPT, (1) 1 in. NPT, (1) 2  $\frac{1}{2}$  in. NPT, (1) 4 in. pipe, (1) 1  $\frac{1}{2}$  pipe, (2) 3 in. bevel seat. Overall dimensions: 3 ft. 8 in. L x 3 ft. 3 in. W x 11 ft. 7  $\frac{1}{2}$  in. H.