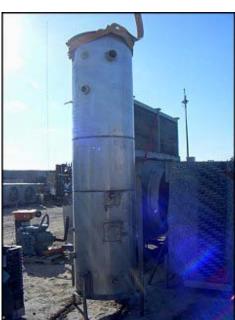

| Tower Design Packed Scrubber System - 325 Gallons |            |
|---------------------------------------------------|------------|
| Mfg:                                              | Model:     |
| Stock No: TMCB303.5                               | Serial No: |

Tower Design Packed Scrubber System. Approximate capacity: 325 gallons. Last used as a carbon dioxide scrubber. Straight wall length: 10 ft. Tank diameter: 29 in. (1) sight tube 1 ft. 5 in. long. (1) sight glass 6  $\frac{1}{2}$  diameter. Inlets/outlets: (1) 3 in. NPT, (1) 2  $\frac{1}{2}$  in. NPT, (1) 1 in. NPT, (1) 2  $\frac{1}{2}$  in. NPT, (1) 4 in. pipe, (1) 1  $\frac{1}{2}$  pipe, (2) 3 in. bevel seat. Overall dimensions: 3 ft. 8 in. L x 3 ft. 3 in. W x 11 ft. 7  $\frac{1}{2}$  in. H.