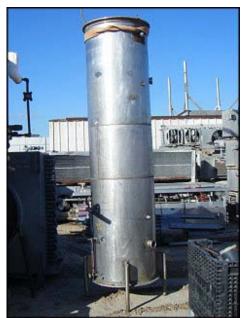

| Tower Design Packed Scrubber System - 325 Gallons |            |
|---------------------------------------------------|------------|
| Mfg:                                              | Model:     |
| Stock No: TMCB303.5                               | Serial No: |

Tower Design Packed Scrubber System. Approximate capacity: 325 gallons. Last used as a carbon dioxide scrubber. Straight wall length: 10 ft. Tank diameter: 29 in. (1) sight tube 1 ft. 5 in. long. (1) sight glass 6  $\frac{1}{2}$  diameter. Inlets/outlets: (1) 3 in. NPT, (1) 2  $\frac{1}{2}$  in. NPT, (1) 1 in. NPT, (1) 2  $\frac{1}{2}$  in. NPT, (1) 4 in. pipe, (1) 1  $\frac{1}{2}$  pipe, (2) 3 in. bevel seat. Overall dimensions: 3 ft. 8 in. L x 3 ft. 3 in. W x 11 ft. 7  $\frac{1}{2}$  in. H.