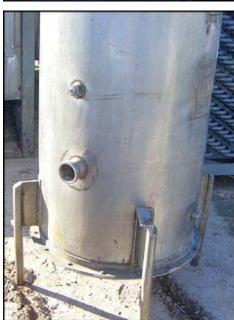

Tower Design Packed Scrubber System. Approximate capacity: 325 gallons. Last used as a carbon dioxide scrubber. Straight wall length: 10 ft. Tank diameter: 29 in. (1) sight tube 1 ft. 5 in. long. (1) sight glass 6  $\frac{1}{2}$  diameter. Inlets/outlets: (1) 3 in. NPT, (1) 2  $\frac{1}{2}$  in. NPT, (1) 1 in. NPT, (1) 2  $\frac{1}{2}$  in. NPT, (1) 4 in. pipe, (1) 1  $\frac{1}{2}$  pipe, (2) 3 in. bevel seat. Overall dimensions: 3 ft. 8 in. L x 3 ft. 3 in. W x 11 ft. 7  $\frac{1}{2}$  in. H.