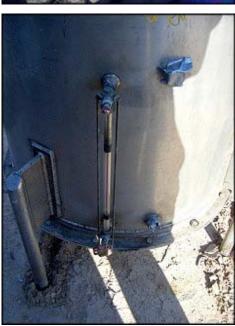

Tower Design Packed Scrubber System. Approximate capacity: 325 gallons. Last used as a carbon dioxide scrubber. Straight wall length: 10 ft. Tank diameter: 29 in. (1) sight tube 1 ft. 5 in. long. (1) sight glass 6  $\frac{1}{2}$  diameter. Inlets/outlets: (1) 3 in. NPT, (1) 2  $\frac{1}{2}$  in. NPT, (1) 1 in. NPT, (1) 2  $\frac{1}{2}$  in. NPT, (1) 4 in. pipe, (1) 1  $\frac{1}{2}$  pipe, (2) 3 in. bevel seat. Overall dimensions: 3 ft. 8 in. L x 3 ft. 3 in. W x 11 ft. 7  $\frac{1}{2}$  in. H.