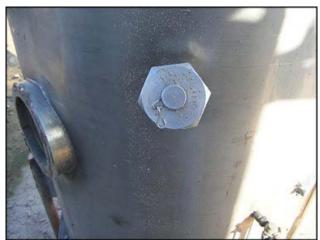

Tower Design Packed Scrubber System. Approximate capacity: 325 gallons. Last used as a carbon dioxide scrubber. Straight wall length: 10 ft. Tank diameter: 29 in. (1) sight tube 1 ft. 5 in. long. (1) sight glass 6  $\frac{1}{2}$  diameter. Inlets/outlets: (1) 3 in. NPT, (1) 2  $\frac{1}{2}$  in. NPT, (1) 1 in. NPT, (1) 2  $\frac{1}{2}$  in. NPT, (1) 4 in. pipe, (1) 1  $\frac{1}{2}$  pipe, (2) 3 in. bevel seat. Overall dimensions: 3 ft. 8 in. L x 3 ft. 3 in. W x 11 ft. 7  $\frac{1}{2}$  in. H.