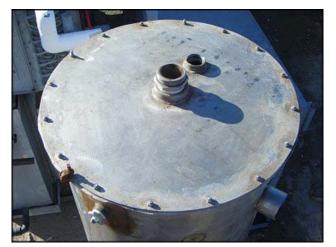

Tower Design Packed Scrubber System. Approximate capacity: 325 gallons. Last used as a carbon dioxide scrubber. Straight wall length: 10 ft. Tank diameter: 29 in. (1) sight tube 1 ft. 5 in. long. (1) sight glass 6  $\frac{1}{2}$  diameter. Inlets/outlets: (1) 3 in. NPT, (1) 2  $\frac{1}{2}$  in. NPT, (1) 1 in. NPT, (1) 2  $\frac{1}{2}$  in. NPT, (1) 4 in. pipe, (1) 1  $\frac{1}{2}$  pipe, (2) 3 in. bevel seat. Overall dimensions: 3 ft. 8 in. L x 3 ft. 3 in. W x 11 ft. 7  $\frac{1}{2}$  in. H.