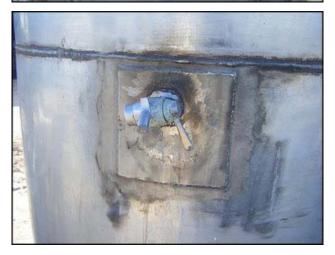

Tower Design Packed Scrubber System. Approximate capacity: 325 gallons. Last used as a carbon dioxide scrubber. Straight wall length: 10 ft. Tank diameter: 29 in. (1) sight tube 1 ft. 5 in. long. (1) sight glass 6  $\frac{1}{2}$  diameter. Inlets/outlets: (1) 3 in. NPT, (1) 2  $\frac{1}{2}$  in. NPT, (1) 1 in. NPT, (1) 2  $\frac{1}{2}$  in. NPT, (1) 4 in. pipe, (1) 1  $\frac{1}{2}$  pipe, (2) 3 in. bevel seat. Overall dimensions: 3 ft. 8 in. L x 3 ft. 3 in. W x 11 ft. 7  $\frac{1}{2}$  in. H.