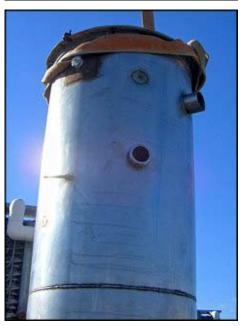

| Tower Design Packed Scrubber System - 325 Gallons |            |
|---------------------------------------------------|------------|
| Mfg:                                              | Model:     |
| Stock No: TMCB303.5                               | Serial No: |

Tower Design Packed Scrubber System. Approximate capacity: 325 gallons. Last used as a carbon dioxide scrubber. Straight wall length: 10 ft. Tank diameter: 29 in. (1) sight tube 1 ft. 5 in. long. (1) sight glass 6  $\frac{1}{2}$  diameter. Inlets/outlets: (1) 3 in. NPT, (1) 2  $\frac{1}{2}$  in. NPT, (1) 1 in. NPT, (1) 2  $\frac{1}{2}$  in. NPT, (1) 4 in. pipe, (1) 1  $\frac{1}{2}$  pipe, (2) 3 in. bevel seat. Overall dimensions: 3 ft. 8 in. L x 3 ft. 3 in. W x 11 ft. 7  $\frac{1}{2}$  in. H.