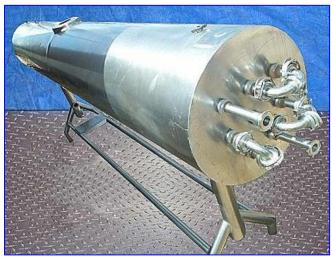

Blaw-Knox Shell and Tube Heat Exchanger. S/N: M5241. Tube material: 316 stainless steel. Number of passes: 4. Number of tubes: 8. Tube dimensions: 15/16 in. dia. x 10 ft. L. Heat transfer surface area: approx. 19.63 sq. ft. Tube volume: 2.8 gal. Heat exchanger dimensions: 18-3/4 in. diameter x 10 ft. L. (2) Pressure relief valves. Inlets: (1) 15/16 in. dia. S-line fitting, (1) 3-1/2 in. dia. media infeed. Outlets: (1) 15/16 in. dia. S-line fitting, (1) 2 in. dia. FNPT media discharge. Overall dimensions: 11 ft. 3 in. L x 1 ft. 9 in. W x 6 ft. 5 in. H.