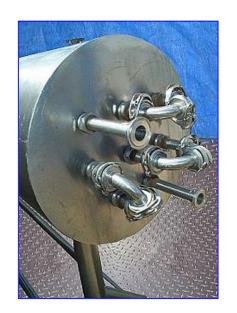

Blaw-Knox Shell and Tube Heat Exchanger. S/N: M5241. Tube material: 316 stainless steel. Number of passes: 4. Number of tubes: 8. Tube dimensions: 15/16 in. dia. x 10 ft. L. Heat transfer surface area: approx. 19.63 sq. ft. Tube volume: 2.8 gal. Heat exchanger dimensions: 18-3/4 in. diameter x 10 ft. L. (2) Pressure relief valves. Inlets: (1) 15/16 in. dia. S-line fitting, (1) 3-1/2 in. dia. media infeed. Outlets: (1) 15/16 in. dia. S-line fitting, (1) 2 in. dia. FNPT media discharge. Overall dimensions: 11 ft. 3 in. L x 1 ft. 9 in. W x 6 ft. 5 in. H.