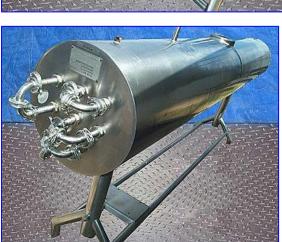

Blaw-Knox Shell and Tube Heat Exchanger. S/N: M5241. Tube material: 316 stainless steel. Number of passes: 4. Number of tubes: 8. Tube dimensions: 15/16 in. dia. x 10 ft. L. Heat transfer surface area: approx. 19.63 sq. ft. Tube volume: 2.8 gal. Heat exchanger dimensions: 18-3/4 in. diameter x 10 ft. L. (2) Pressure relief valves. Inlets: (1) 15/16 in. dia. S-line fitting, (1) 3-1/2 in. dia. media infeed. Outlets: (1) 15/16 in. dia. S-line fitting, (1) 2 in. dia. FNPT media discharge. Overall dimensions: 11 ft. 3 in. L x 1 ft. 9 in. W x 6 ft. 5 in. H.