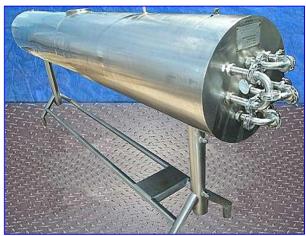

Blaw-Knox Shell and Tube Heat Exchanger. S/N: M5241. Tube material: 316 stainless steel. Number of passes: 4. Number of tubes: 8. Tube dimensions: 15/16 in. dia. x 10 ft. L. Heat transfer surface area: approx. 19.63 sq. ft. Tube volume: 2.8 gal. Heat exchanger dimensions: 18-3/4 in. diameter x 10 ft. L. (2) Pressure relief valves. Inlets: (1) 15/16 in. dia. S-line fitting, (1) 3-1/2 in. dia. media infeed. Outlets: (1) 15/16 in. dia. S-line fitting, (1) 2 in. dia. FNPT media discharge. Overall dimensions: 11 ft. 3 in. L x 1 ft. 9 in. W x 6 ft. 5 in. H.