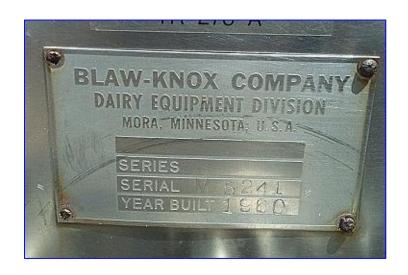

| Blaw-Knox Shell and Tube Heat Exchanger |                  |
|-----------------------------------------|------------------|
| Mfg: Blaw-Knox                          | Model:           |
| Stock No. TR-273-A                      | Serial No. M5241 |