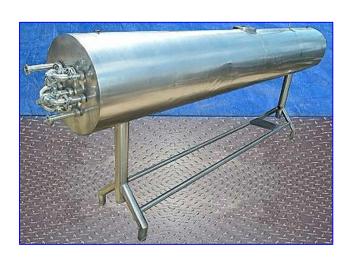

Blaw-Knox Shell and Tube Heat Exchanger. S/N: M5241. Tube material: 316 stainless steel. Number of passes: 4. Number of tubes: 8. Tube dimensions: 15/16 in. dia. x 10 ft. L. Heat transfer surface area: approx. 19.63 sq. ft. Tube volume: 2.8 gal. Heat exchanger dimensions: 18-3/4 in. diameter x 10 ft. L. (2) Pressure relief valves. Inlets: (1) 15/16 in. dia. S-line fitting, (1) 3-1/2 in. dia. media infeed. Outlets: (1) 15/16 in. dia. S-line fitting, (1) 2 in. dia. FNPT media discharge. Overall dimensions: 11 ft. 3 in. L x 1 ft. 9 in. W x 6 ft. 5 in. H.