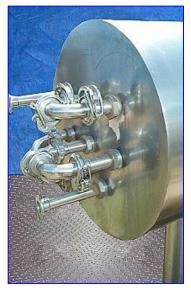

Blaw-Knox Shell and Tube Heat Exchanger. S/N: M5241. Tube material: 316 stainless steel. Number of passes: 4. Number of tubes: 8. Tube dimensions: 15/16 in. dia. x 10 ft. L. Heat transfer surface area: approx. 19.63 sq. ft. Tube volume: 2.8 gal. Heat exchanger dimensions: 18-3/4 in. diameter x 10 ft. L. (2) Pressure relief valves. Inlets: (1) 15/16 in. dia. S-line fitting, (1) 3-1/2 in. dia. media infeed. Outlets: (1) 15/16 in. dia. S-line fitting, (1) 2 in. dia. FNPT media discharge. Overall dimensions: 11 ft. 3 in. L x 1 ft. 9 in. W x 6 ft. 5 in. H.