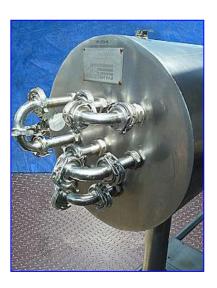

Blaw-Knox Shell and Tube Heat Exchanger. S/N: M5241. Tube material: 316 stainless steel. Number of passes: 4. Number of tubes: 8. Tube dimensions: 15/16 in. dia. x 10 ft. L. Heat transfer surface area: approx. 19.63 sq. ft. Tube volume: 2.8 gal. Heat exchanger dimensions: 18-3/4 in. diameter x 10 ft. L. (2) Pressure relief valves. Inlets: (1) 15/16 in. dia. S-line fitting, (1) 3-1/2 in. dia. media infeed. Outlets: (1) 15/16 in. dia. S-line fitting, (1) 2 in. dia. FNPT media discharge. Overall dimensions: 11 ft. 3 in. L x 1 ft. 9 in. W x 6 ft. 5 in. H.