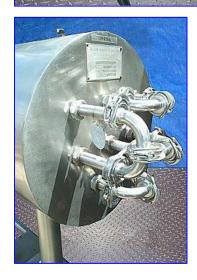

Blaw-Knox Shell and Tube Heat Exchanger. S/N: M5241. Tube material: 316 stainless steel. Number of passes: 4. Number of tubes: 8. Tube dimensions: 15/16 in. dia. x 10 ft. L. Heat transfer surface area: approx. 19.63 sq. ft. Tube volume: 2.8 gal. Heat exchanger dimensions: 18-3/4 in. diameter x 10 ft. L. (2) Pressure relief valves. Inlets: (1) 15/16 in. dia. S-line fitting, (1) 3-1/2 in. dia. media infeed. Outlets: (1) 15/16 in. dia. S-line fitting, (1) 2 in. dia. FNPT media discharge. Overall dimensions: 11 ft. 3 in. L x 1 ft. 9 in. W x 6 ft. 5 in. H.