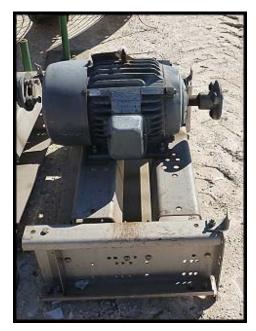

U.S. Motors Cooling Tower Duty Motor. P/N: 513556. Catalog: HW20V2E2-C. 20 HP, 1770 rpm, 230/460 Volts, 47.0/23.77 amps, 60 Hz, 3 Ph, 256T Frame, Special Feature- 50 HZ Sine Wave Only.