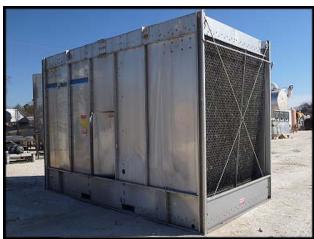

| Marley NC Class SS Cooling Tower – 284 Tons |                      |
|---------------------------------------------|----------------------|
| Mfg: Marley                                 | Model: NC8303G2SM    |
| Stock No: UELA01B                           | Serial No: 220687-A1 |

Marley NC Class Stainless Steel Open Loop Cooling Tower. Model: NC8303G2SM. S/N: 220687-A1. This unit has the stainless steel upgrade option. A single 8303G cell has the following specs: 284 Tons, 20 HP fan, 5,460 lbs shipping weight, 15 ft. 6 in. Long x 7 ft. 10-3/4 in. Wide x 11 ft. 11-1/4 in. High.