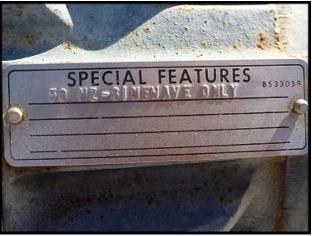

U.S. Motors Cooling Tower Duty Motor. P/N: 513556. Catalog: HW20V2E2-C. 20 HP, 1770 rpm, 230/460 Volts, 47.0/23.77 amps, 60 Hz, 3 Ph, 256T Frame, Special Feature- 50 HZ Sine Wave Only.