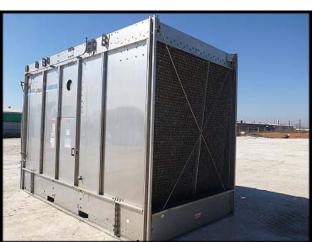

| Marley NC Class SS Cooling Tower – 284 Tons |                      |
|---------------------------------------------|----------------------|
| Mfg: Marley                                 | Model: NC8303G2SM    |
| Stock No: UELA01B                           | Serial No: 220687-A1 |

Marley NC Class Stainless Steel Open Loop Cooling Tower. Model: NC8303G2SM. S/N: 220687-A1. This unit has the stainless steel upgrade option. A single 8303G cell has the following specs: 284 Tons, 20 HP fan, 5,460 lbs shipping weight, 15 ft. 6 in. Long x 7 ft. 10-3/4 in. Wide x 11 ft. 11-1/4 in. High.