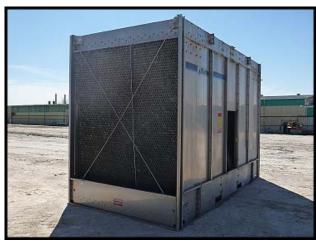

| Marley NC Class SS Cooling Tower – 284 Tons |                      |
|---------------------------------------------|----------------------|
| Mfg: Marley                                 | Model: NC8303G2SM    |
| Stock No: UELA01B                           | Serial No: 220687-A1 |

Marley NC Class Stainless Steel Open Loop Cooling Tower. Model: NC8303G2SM. S/N: 220687-A1. This unit has the stainless steel upgrade option. A single 8303G cell has the following specs: 284 Tons, 20 HP fan, 5,460 lbs shipping weight, 15 ft. 6 in. Long x 7 ft. 10-3/4 in. Wide x 11 ft. 11-1/4 in. High.