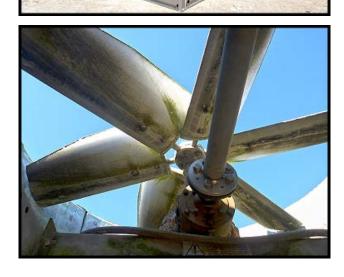

Marley NC Class Stainless Steel Open Loop Cooling Tower. Model: NC8303G2SM. S/N: 220687-A1. This unit has the stainless steel upgrade option. A single 8303G cell has the following specs: 284 Tons, 20 HP fan, 5,460 lbs shipping weight, 15 ft. 6 in. Long x 7 ft. 10-3/4 in. Wide x 11 ft. 11-1/4 in. High.

U.S. Motors Cooling Tower Duty Motor. P/N: 513556. Catalog: HW20V2E2-C. 20 HP, 1770 rpm, 230/460 Volts, 47.0/23.77 amps, 60 Hz, 3 Ph, 256T Frame, Special Feature- 50 HZ Sine Wave Only.