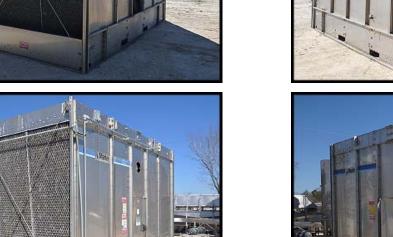

| Marley NC Class SS Cooling Tower – 284 Tons |                      |
|---------------------------------------------|----------------------|
| Mfg: Marley                                 | Model: NC8303G2SM    |
| Stock No: UELA01B                           | Serial No: 220687-A1 |

Marley NC Class Stainless Steel Open Loop Cooling Tower. Model: NC8303G2SM. S/N: 220687-A1. This unit has the stainless steel upgrade option. A single 8303G cell has the following specs: 284 Tons, 20 HP fan, 5,460 lbs shipping weight, 15 ft. 6 in. Long x 7 ft. 10-3/4 in. Wide x 11 ft. 11-1/4 in. High.