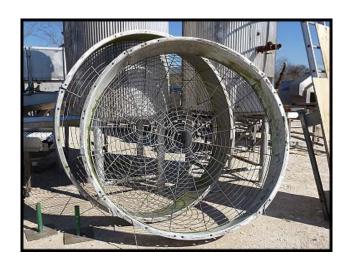

| Marley NC Class SS Cooling Tower – 284 Tons |                      |
|---------------------------------------------|----------------------|
| Mfg: Marley                                 | Model: NC8303G2SM    |
| Stock No: UELA01B                           | Serial No: 220687-A1 |

Marley NC Class Stainless Steel Open Loop Cooling Tower. Model: NC8303G2SM. S/N: 220687-A1. This unit has the stainless steel upgrade option. A single 8303G cell has the following specs: 284 Tons, 20 HP fan, 5,460 lbs shipping weight, 15 ft. 6 in. Long x 7 ft. 10-3/4 in. Wide x 11 ft. 11-1/4 in. High.