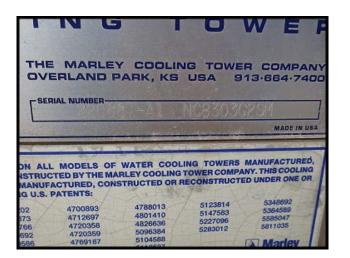

| Marley NC Class SS Cooling Tower – 284 Tons |                      |
|---------------------------------------------|----------------------|
| Mfg: Marley                                 | Model: NC8303G2SM    |
| Stock No: UELA01B                           | Serial No: 220687-A1 |

Marley NC Class Stainless Steel Open Loop Cooling Tower. Model: NC8303G2SM. S/N: 220687-A1. This unit has the stainless steel upgrade option. A single 8303G cell has the following specs: 284 Tons, 20 HP fan, 5,460 lbs shipping weight, 15 ft. 6 in. Long x 7 ft. 10-3/4 in. Wide x 11 ft. 11-1/4 in. High.