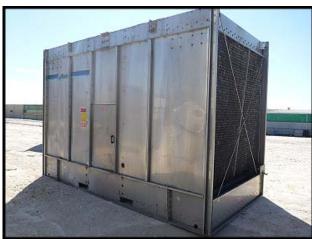

| Marley NC Class SS Cooling Tower – 284 Tons |                      |
|---------------------------------------------|----------------------|
| Mfg: Marley                                 | Model: NC8303G2SM    |
| Stock No: UELA01C                           | Serial No: 220687-A2 |

Marley NC Class Stainless Steel Open Loop Cooling Tower. Model: NC8303G2SM. S/N: 220687-A2. This unit has the stainless steel upgrade option. A single 8303G cell has the following specs: 284 Tons, 20 HP fan, 5,460 lbs shipping weight, 15 ft. 6 in. Long x 7 ft. 10-3/4 in. Wide x 11 ft. 11-1/4 in. High.