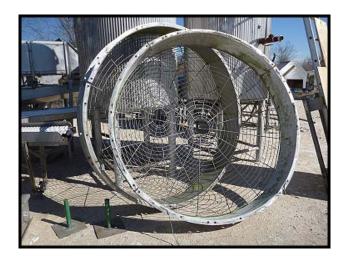

Marley NC Class Stainless Steel Open Loop Cooling Tower. Model: NC8303G2SM. S/N: 220687-A2. This unit has the stainless steel upgrade option. A single 8303G cell has the following specs: 284 Tons, 20 HP fan, 5,460 lbs shipping weight, 15 ft. 6 in. Long x 7 ft. 10-3/4 in. Wide x 11 ft. 11-1/4 in. High.