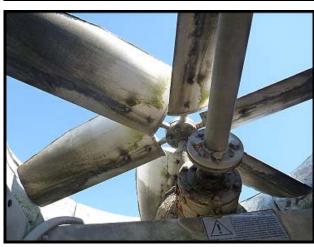

Marley NC Class Stainless Steel Open Loop Cooling Tower. Model: NC8303G2SM. S/N: 220687-A2. This unit has the stainless steel upgrade option. A single 8303G cell has the following specs: 284 Tons, 20 HP fan, 5,460 lbs shipping weight, 15 ft. 6 in. Long x 7 ft. 10-3/4 in. Wide x 11 ft. 11-1/4 in. High.