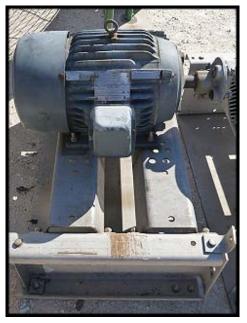

U.S. Motors Cooling Tower Duty Motor. P/N: 513556. Catalog: HW20V2E2-C. 20 HP, 1770 rpm, 230/460 Volts, 47.0/23.77 amps, 60 Hz, 3 Ph, 256T Frame, Special Feature- 50 HZ Sine Wave Only.