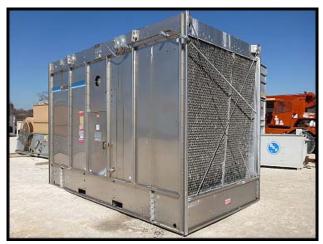

| Marley NC Class SS Cooling Tower – 284 Tons |                      |
|---------------------------------------------|----------------------|
| Mfg: Marley                                 | Model: NC8303G2SM    |
| Stock No: UELA01C                           | Serial No: 220687-A2 |

Marley NC Class Stainless Steel Open Loop Cooling Tower. Model: NC8303G2SM. S/N: 220687-A2. This unit has the stainless steel upgrade option. A single 8303G cell has the following specs: 284 Tons, 20 HP fan, 5,460 lbs shipping weight, 15 ft. 6 in. Long x 7 ft. 10-3/4 in. Wide x 11 ft. 11-1/4 in. High.