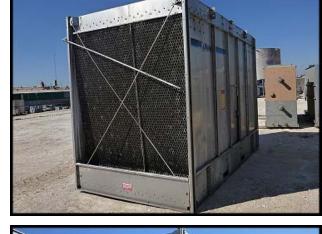

| Marley NC Class SS Cooling Tower – 284 Tons |                      |
|---------------------------------------------|----------------------|
| Mfg: Marley                                 | Model: NC8303G2SM    |
| Stock No: UELA01C                           | Serial No: 220687-A2 |

Marley NC Class Stainless Steel Open Loop Cooling Tower. Model: NC8303G2SM. S/N: 220687-A2. This unit has the stainless steel upgrade option. A single 8303G cell has the following specs: 284 Tons, 20 HP fan, 5,460 lbs shipping weight, 15 ft. 6 in. Long x 7 ft. 10-3/4 in. Wide x 11 ft. 11-1/4 in. High.