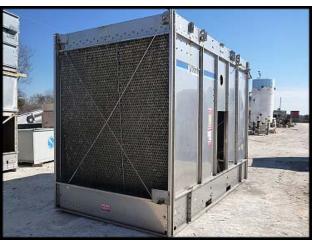

| Marley NC Class SS Cooling Tower – 284 Tons |                      |
|---------------------------------------------|----------------------|
| Mfg: Marley                                 | Model: NC8303G2SM    |
| Stock No: UELA01C                           | Serial No: 220687-A2 |

Marley NC Class Stainless Steel Open Loop Cooling Tower. Model: NC8303G2SM. S/N: 220687-A2. This unit has the stainless steel upgrade option. A single 8303G cell has the following specs: 284 Tons, 20 HP fan, 5,460 lbs shipping weight, 15 ft. 6 in. Long x 7 ft. 10-3/4 in. Wide x 11 ft. 11-1/4 in. High.