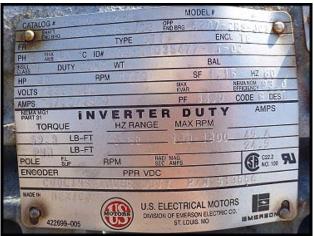

U.S. Motors Cooling Tower Duty Motor. P/N: 513556. Catalog: HW20V2E2-C. 20 HP, 1770 rpm, 230/460 Volts, 47.0/23.77 amps, 60 Hz, 3 Ph, 256T Frame, Special Feature- 50 HZ Sine Wave Only.