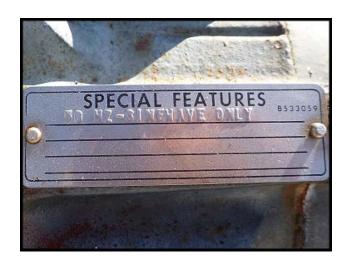

U.S. Motors Cooling Tower Duty Motor. P/N: 513556. Catalog: HW20V2E2-C. 20 HP, 1770 rpm, 230/460 Volts, 47.0/23.77 amps, 60 Hz, 3 Ph, 256T Frame, Special Feature- 50 HZ Sine Wave Only.