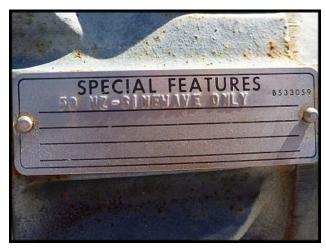

(2) U.S. Motors Cooling Tower Duty Motor. P/N: 513556. Catalog: HW20V2E2-C. 20 HP, 1770 rpm, 230/460 Volts, 47.0/23.77 amps, 60 Hz, 3 Ph, 256T Frame, Special Feature- 50 HZ Sine Wave Only.