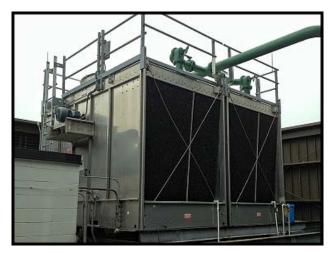

| Marley NC Class SS Cooling Tower – 568 Tons |                         |
|---------------------------------------------|-------------------------|
| Mfg: Marley                                 | Model: NC8303G2SM       |
| Stock No: UELA01.40                         | Serial No: 220687-A1/A2 |

Marley NC Class Stainless Steel Open Loop Cooling Tower. Model: NC8303G2SM. S/N: 220687-A1/A2. This unit has the stainless steel upgrade option. This is a two circuit, side-by-side cooling tower system with total capacity of 568 Tons. A single 8303G cell has the following specs: 284 Tons, 20 HP fan, 5,460 lbs shipping weight, 15 ft. 6 in. Long x 7 ft. 10-3/4 in. Wide x 11 ft. 11-1/4 in. High.