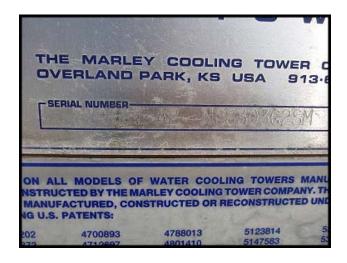

| Marley NC Class SS Cooling Tower – 568 Tons |                         |
|---------------------------------------------|-------------------------|
| Mfg: Marley                                 | Model: NC8303G2SM       |
| Stock No: UELA01.40                         | Serial No: 220687-A1/A2 |

Marley NC Class Stainless Steel Open Loop Cooling Tower. Model: NC8303G2SM. S/N: 220687-A1/A2. This unit has the stainless steel upgrade option. This is a two circuit, side-by-side cooling tower system with total capacity of 568 Tons. A single 8303G cell has the following specs: 284 Tons, 20 HP fan, 5,460 lbs shipping weight, 15 ft. 6 in. Long x 7 ft. 10-3/4 in. Wide x 11 ft. 11-1/4 in. High.