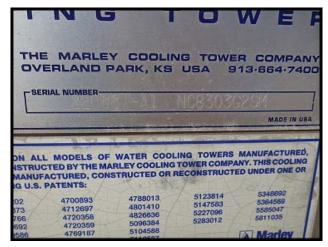

| Marley NC Class SS Cooling Tower – 568 Tons |                         |
|---------------------------------------------|-------------------------|
| Mfg: Marley                                 | Model: NC8303G2SM       |
| Stock No: UELA01.40                         | Serial No: 220687-A1/A2 |

Marley NC Class Stainless Steel Open Loop Cooling Tower. Model: NC8303G2SM. S/N: 220687-A1/A2. This unit has the stainless steel upgrade option. This is a two circuit, side-by-side cooling tower system with total capacity of 568 Tons. A single 8303G cell has the following specs: 284 Tons, 20 HP fan, 5,460 lbs shipping weight, 15 ft. 6 in. Long x 7 ft. 10-3/4 in. Wide x 11 ft. 11-1/4 in. High.