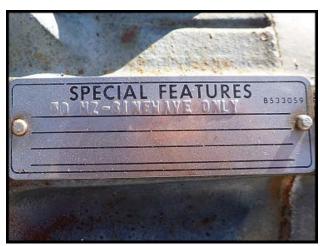

(2) U.S. Motors Cooling Tower Duty Motor. P/N: 513556. Catalog: HW20V2E2-C. 20 HP, 1770 rpm, 230/460 Volts, 47.0/23.77 amps, 60 Hz, 3 Ph, 256T Frame, Special Feature- 50 HZ Sine Wave Only.