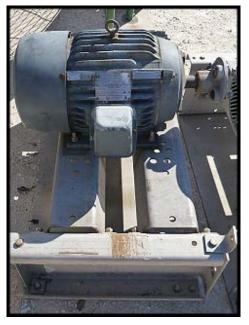

(2) U.S. Motors Cooling Tower Duty Motor. P/N: 513556. Catalog: HW20V2E2-C. 20 HP, 1770 rpm, 230/460 Volts, 47.0/23.77 amps, 60 Hz, 3 Ph, 256T Frame, Special Feature- 50 HZ Sine Wave Only.