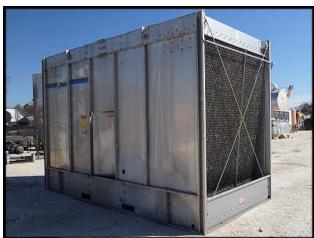

| Marley NC Class SS Cooling Tower – 568 Tons |                         |
|---------------------------------------------|-------------------------|
| Mfg: Marley                                 | Model: NC8303G2SM       |
| Stock No: UELA01.40                         | Serial No: 220687-A1/A2 |

Marley NC Class Stainless Steel Open Loop Cooling Tower. Model: NC8303G2SM. S/N: 220687-A1/A2. This unit has the stainless steel upgrade option. This is a two circuit, side-by-side cooling tower system with total capacity of 568 Tons. A single 8303G cell has the following specs: 284 Tons, 20 HP fan, 5,460 lbs shipping weight, 15 ft. 6 in. Long x 7 ft. 10-3/4 in. Wide x 11 ft. 11-1/4 in. High.