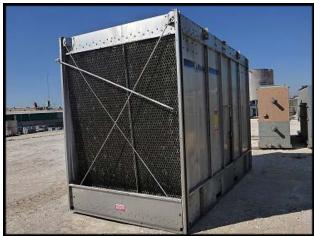

| Marley NC Class SS Cooling Tower – 568 Tons |                         |
|---------------------------------------------|-------------------------|
| Mfg: Marley                                 | Model: NC8303G2SM       |
| Stock No: UELA01.40                         | Serial No: 220687-A1/A2 |

Marley NC Class Stainless Steel Open Loop Cooling Tower. Model: NC8303G2SM. S/N: 220687-A1/A2. This unit has the stainless steel upgrade option. This is a two circuit, side-by-side cooling tower system with total capacity of 568 Tons. A single 8303G cell has the following specs: 284 Tons, 20 HP fan, 5,460 lbs shipping weight, 15 ft. 6 in. Long x 7 ft. 10-3/4 in. Wide x 11 ft. 11-1/4 in. High.