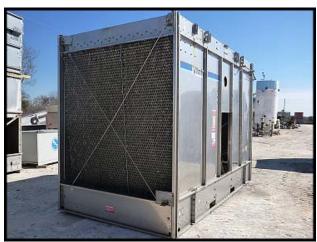

| Marley NC Class SS Cooling Tower – 568 Tons |                         |
|---------------------------------------------|-------------------------|
| Mfg: Marley                                 | Model: NC8303G2SM       |
| Stock No: UELA01.40                         | Serial No: 220687-A1/A2 |

Marley NC Class Stainless Steel Open Loop Cooling Tower. Model: NC8303G2SM. S/N: 220687-A1/A2. This unit has the stainless steel upgrade option. This is a two circuit, side-by-side cooling tower system with total capacity of 568 Tons. A single 8303G cell has the following specs: 284 Tons, 20 HP fan, 5,460 lbs shipping weight, 15 ft. 6 in. Long x 7 ft. 10-3/4 in. Wide x 11 ft. 11-1/4 in. High.