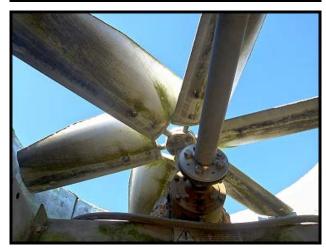

(2) U.S. Motors Cooling Tower Duty Motor. P/N: 513556. Catalog: HW20V2E2-C. 20 HP, 1770 rpm, 230/460 Volts, 47.0/23.77 amps, 60 Hz, 3 Ph, 256T Frame, Special Feature- 50 HZ Sine Wave Only.