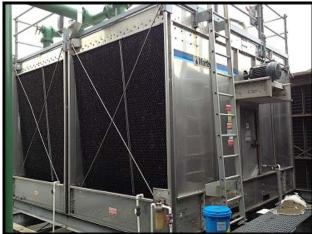

| Marley NC Class SS Cooling Tower – 568 Tons |                         |
|---------------------------------------------|-------------------------|
| Mfg: Marley                                 | Model: NC8303G2SM       |
| Stock No: UELA01.40                         | Serial No: 220687-A1/A2 |

Marley NC Class Stainless Steel Open Loop Cooling Tower. Model: NC8303G2SM. S/N: 220687-A1/A2. This unit has the stainless steel upgrade option. This is a two circuit, side-by-side cooling tower system with total capacity of 568 Tons. A single 8303G cell has the following specs: 284 Tons, 20 HP fan, 5,460 lbs shipping weight, 15 ft. 6 in. Long x 7 ft. 10-3/4 in. Wide x 11 ft. 11-1/4 in. High.