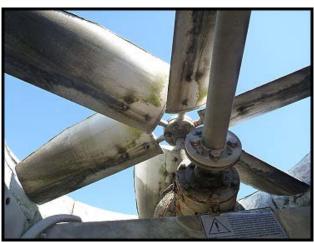

Marley NC Class Stainless Steel Open Loop Cooling Tower. Model: NC8303G2SM. S/N: 220687-A1/A2. This unit has the stainless steel upgrade option. This is a two circuit, side-by-side cooling tower system with total capacity of 568 Tons. A single 8303G cell has the following specs: 284 Tons, 20 HP fan, 5,460 lbs shipping weight, 15 ft. 6 in. Long x 7 ft. 10-3/4 in. Wide x 11 ft. 11-1/4 in. High.

(2) U.S. Motors Cooling Tower Duty Motor. P/N: 513556. Catalog: HW20V2E2-C. 20 HP, 1770 rpm, 230/460 Volts, 47.0/23.77 amps, 60 Hz, 3 Ph, 256T Frame, Special Feature- 50 HZ Sine Wave Only.