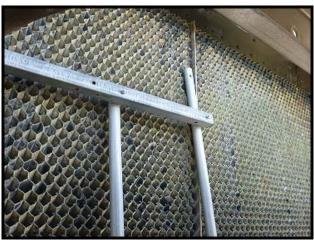

--------------------|-------------------------|
| Mfg: Marley                                 | Model: NC8303G2SM       |
| Stock No: UELA01.40                         | Serial No: 220687-A1/A2 |

Marley NC Class Stainless Steel Open Loop Cooling Tower. Model: NC8303G2SM. S/N: 220687-A1/A2. This unit has the stainless steel upgrade option. This is a two circuit, side-by-side cooling tower system with total capacity of 568 Tons. A single 8303G cell has the following specs: 284 Tons, 20 HP fan, 5,460 lbs shipping weight, 15 ft. 6 in. Long x 7 ft. 10-3/4 in. Wide x 11 ft. 11-1/4 in. High.

(2) U.S. Motors Cooling Tower Duty Motor. P/N: 513556. Catalog: HW20V2E2-C. 20 HP, 1770 rpm, 230/460 Volts, 47.0/23.77 amps, 60 Hz, 3 Ph, 256T Frame, Special Feature- 50 HZ Sine Wave Only.