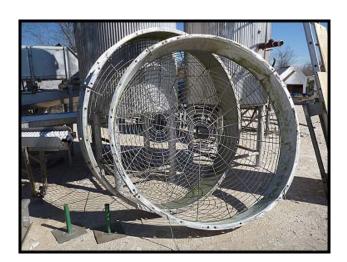

Marley NC Class Stainless Steel Open Loop Cooling Tower. Model: NC8303G2SM. S/N: 220687-A1/A2. This unit has the stainless steel upgrade option. This is a two circuit, side-by-side cooling tower system with total capacity of 568 Tons. A single 8303G cell has the following specs: 284 Tons, 20 HP fan, 5,460 lbs shipping weight, 15 ft. 6 in. Long x 7 ft. 10-3/4 in. Wide x 11 ft. 11-1/4 in. High.