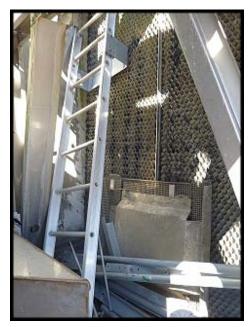

Marley NC Class Stainless Steel Open Loop Cooling Tower. Model: NC8303G2SM. S/N: 220687-A1/A2. This unit has the stainless steel upgrade option. This is a two circuit, side-by-side cooling tower system with total capacity of 568 Tons. A single 8303G cell has the following specs: 284 Tons, 20 HP fan, 5,460 lbs shipping weight, 15 ft. 6 in. Long x 7 ft. 10-3/4 in. Wide x 11 ft. 11-1/4 in. High.