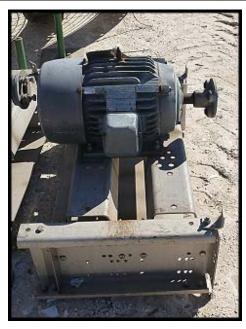

(2) U.S. Motors Cooling Tower Duty Motor. P/N: 513556. Catalog: HW20V2E2-C. 20 HP, 1770 rpm, 230/460 Volts, 47.0/23.77 amps, 60 Hz, 3 Ph, 256T Frame, Special Feature- 50 HZ Sine Wave Only.