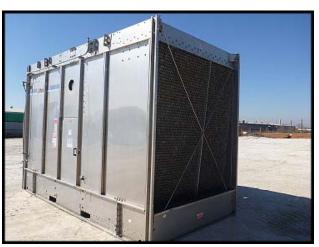

| Marley NC Class SS Cooling Tower – 568 Tons |                         |
|---------------------------------------------|-------------------------|
| Mfg: Marley                                 | Model: NC8303G2SM       |
| Stock No: UELA01.40                         | Serial No: 220687-A1/A2 |

Marley NC Class Stainless Steel Open Loop Cooling Tower. Model: NC8303G2SM. S/N: 220687-A1/A2. This unit has the stainless steel upgrade option. This is a two circuit, side-by-side cooling tower system with total capacity of 568 Tons. A single 8303G cell has the following specs: 284 Tons, 20 HP fan, 5,460 lbs shipping weight, 15 ft. 6 in. Long x 7 ft. 10-3/4 in. Wide x 11 ft. 11-1/4 in. High.