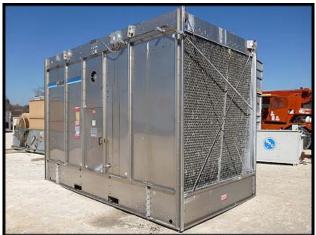

| Marley NC Class SS Cooling Tower – 568 Tons |                         |
|---------------------------------------------|-------------------------|
| Mfg: Marley                                 | Model: NC8303G2SM       |
| Stock No: UELA01.40                         | Serial No: 220687-A1/A2 |

Marley NC Class Stainless Steel Open Loop Cooling Tower. Model: NC8303G2SM. S/N: 220687-A1/A2. This unit has the stainless steel upgrade option. This is a two circuit, side-by-side cooling tower system with total capacity of 568 Tons. A single 8303G cell has the following specs: 284 Tons, 20 HP fan, 5,460 lbs shipping weight, 15 ft. 6 in. Long x 7 ft. 10-3/4 in. Wide x 11 ft. 11-1/4 in. High.