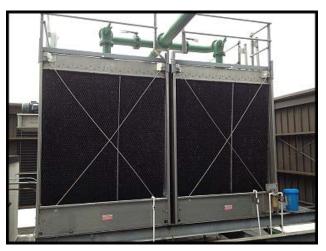

| Marley NC Class SS Cooling Tower – 568 Tons |                         |
|---------------------------------------------|-------------------------|
| Mfg: Marley                                 | Model: NC8303G2SM       |
| Stock No: UELA01.40                         | Serial No: 220687-A1/A2 |

Marley NC Class Stainless Steel Open Loop Cooling Tower. Model: NC8303G2SM. S/N: 220687-A1/A2. This unit has the stainless steel upgrade option. This is a two circuit, side-by-side cooling tower system with total capacity of 568 Tons. A single 8303G cell has the following specs: 284 Tons, 20 HP fan, 5,460 lbs shipping weight, 15 ft. 6 in. Long x 7 ft. 10-3/4 in. Wide x 11 ft. 11-1/4 in. High.