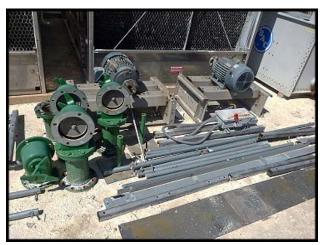

(2) U.S. Motors Cooling Tower Duty Motor. P/N: 513556. Catalog: HW20V2E2-C. 20 HP, 1770 rpm, 230/460 Volts, 47.0/23.77 amps, 60 Hz, 3 Ph, 256T Frame, Special Feature- 50 HZ Sine Wave Only.