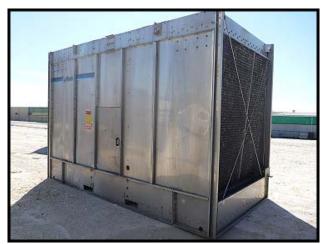

| Marley NC Class SS Cooling Tower – 568 Tons |                         |
|---------------------------------------------|-------------------------|
| Mfg: Marley                                 | Model: NC8303G2SM       |
| Stock No: UELA01.40                         | Serial No: 220687-A1/A2 |

Marley NC Class Stainless Steel Open Loop Cooling Tower. Model: NC8303G2SM. S/N: 220687-A1/A2. This unit has the stainless steel upgrade option. This is a two circuit, side-by-side cooling tower system with total capacity of 568 Tons. A single 8303G cell has the following specs: 284 Tons, 20 HP fan, 5,460 lbs shipping weight, 15 ft. 6 in. Long x 7 ft. 10-3/4 in. Wide x 11 ft. 11-1/4 in. High.