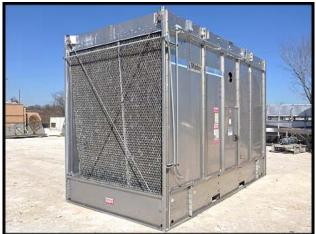

| Marley NC Class SS Cooling Tower – 568 Tons |                         |
|---------------------------------------------|-------------------------|
| Mfg: Marley                                 | Model: NC8303G2SM       |
| Stock No: UELA01.40                         | Serial No: 220687-A1/A2 |

Marley NC Class Stainless Steel Open Loop Cooling Tower. Model: NC8303G2SM. S/N: 220687-A1/A2. This unit has the stainless steel upgrade option. This is a two circuit, side-by-side cooling tower system with total capacity of 568 Tons. A single 8303G cell has the following specs: 284 Tons, 20 HP fan, 5,460 lbs shipping weight, 15 ft. 6 in. Long x 7 ft. 10-3/4 in. Wide x 11 ft. 11-1/4 in. High.