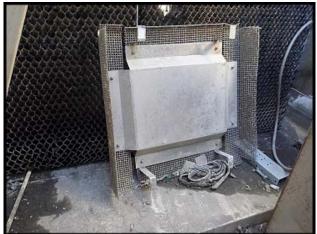

(2) U.S. Motors Cooling Tower Duty Motor. P/N: 513556. Catalog: HW20V2E2-C. 20 HP, 1770 rpm, 230/460 Volts, 47.0/23.77 amps, 60 Hz, 3 Ph, 256T Frame, Special Feature- 50 HZ Sine Wave Only.