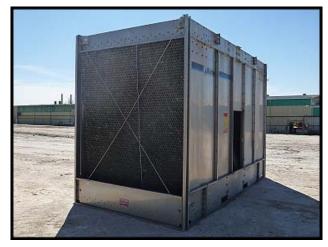

| Marley NC Class SS Cooling Tower – 568 Tons |                         |
|---------------------------------------------|-------------------------|
| Mfg: Marley                                 | Model: NC8303G2SM       |
| Stock No: UELA01.40                         | Serial No: 220687-A1/A2 |

Marley NC Class Stainless Steel Open Loop Cooling Tower. Model: NC8303G2SM. S/N: 220687-A1/A2. This unit has the stainless steel upgrade option. This is a two circuit, side-by-side cooling tower system with total capacity of 568 Tons. A single 8303G cell has the following specs: 284 Tons, 20 HP fan, 5,460 lbs shipping weight, 15 ft. 6 in. Long x 7 ft. 10-3/4 in. Wide x 11 ft. 11-1/4 in. High.