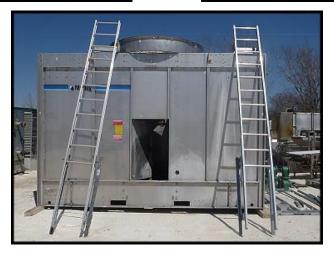

| Marley NC Class SS Cooling Tower – 568 Tons |                         |
|---------------------------------------------|-------------------------|
| Mfg: Marley                                 | Model: NC8303G2SM       |
| Stock No: UELA01.40                         | Serial No: 220687-A1/A2 |

Marley NC Class Stainless Steel Open Loop Cooling Tower. Model: NC8303G2SM. S/N: 220687-A1/A2. This unit has the stainless steel upgrade option. This is a two circuit, side-by-side cooling tower system with total capacity of 568 Tons. A single 8303G cell has the following specs: 284 Tons, 20 HP fan, 5,460 lbs shipping weight, 15 ft. 6 in. Long x 7 ft. 10-3/4 in. Wide x 11 ft. 11-1/4 in. High.