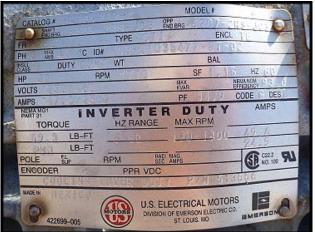

(2) U.S. Motors Cooling Tower Duty Motor. P/N: 513556. Catalog: HW20V2E2-C. 20 HP, 1770 rpm, 230/460 Volts, 47.0/23.77 amps, 60 Hz, 3 Ph, 256T Frame, Special Feature- 50 HZ Sine Wave Only.