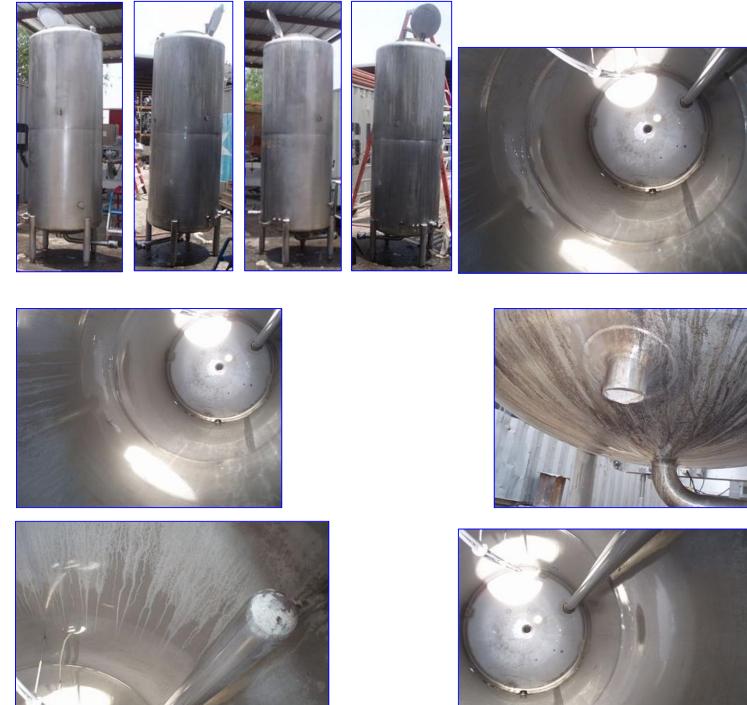

(3) Stainless Steel Single Shell Tank-550 Gallon. 304 stainless steel construction. Inside straight wall dimensions: 3 ft. 3 in. dia. x 8 ft. H. Manhole cover diameter: 17-1/2 in. Inlets: (2) 2 in. dia. NPT, (1) 2 in. dia. S-line fittings, (1) 3/4 in. dia. port. Outlets: (4) 1/2 in. dia. NPT, (1) 2 in. dia. port, (1) 2 in. dia. NPT, (1) 2 in. dia. RNPT, (1) 2 in. dia. RNPT, (1) 2 in. dia. Q-line fittings, (1) 4 in. dia. Q-line fittings. Overall dimensions: 3 ft. 5 in. dia. x 10 ft. 8-1/2 in. H.