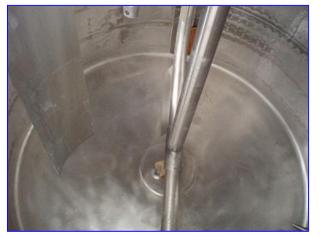

APV Stainless Steel Jacketed Processor Tank-800 Gallons. Inside straight wall dimensions: 6 ft. dia. x 6 ft. 2 in. H. MAWP: 75 psig @ 350°F. Reliance Electric Motor, 2 hp, 1740 rpm, 460 V, 2.9 amps, 3 phase. Reliance Gearmotor, ratio: 121, rpm out: 14 (final). Maximum number of scrapers: 6. Scraper dimensions: 3-1/2 in. W x 10-1/2 in. L. Blade dimensions: 5-1/2 in. W x 5 ft. 3 in. L. Baffle dimensions: 9 in. W x 3 ft. L. Inlets: (3) 2 in. S-line fittings, (1) 1 in. dia. S-line fittings, (1) 1/2 in. dia. port, (1) 2-1/2 in. dia. S-line fittings, (1) 2 in. dia. ports (jacket). Outlets: (1) 2 in. dia. S-line fittings, (2) 1 in. dia. FNPT fittings, (2) 2 in. dia. ports (jacket). Overall dimensions: 6 ft. 3 in. dia. x 8 ft. 8 in. H.