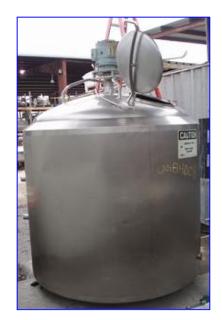

| APV Stainless Steel Jacketed Processor Tank-800 Gallons |                    |                    |
|---------------------------------------------------------|--------------------|--------------------|
| Mfg: APV                                                |                    | Model:             |
|                                                         | Stock No. UGHB008. | Serial No <u>.</u> |

APV Stainless Steel Jacketed Processor Tank-800 Gallons. Inside straight wall dimensions: 6 ft. dia. x 6 ft. 2 in. H. MAWP: 75 psig @ 350°F. Reliance Electric Motor, 2 hp, 1740 rpm, 460 V, 2.9 amps, 3 phase. Reliance Gearmotor, ratio: 121, rpm out: 14 (final). Maximum number of scrapers: 6. Scraper dimensions: 3-1/2 in. W x 10-1/2 in. L. Blade dimensions: 5-1/2 in. W x 5 ft. 3 in. L. Baffle dimensions: 9 in. W x 3 ft. L. Inlets: (3) 2 in. S-line fittings, (1) 1 in. dia. S-line fittings, (1) 1/2 in. dia. port, (1) 2-1/2 in. dia. S-line fittings, (1) 2 in. dia. ports (jacket). Outlets: (1) 2 in. dia. S-line fittings, (2) 1 in. dia. FNPT fittings, (2) 2 in. dia. ports (jacket). Overall dimensions: 6 ft. 3 in. dia. x 8 ft. 8 in. H.