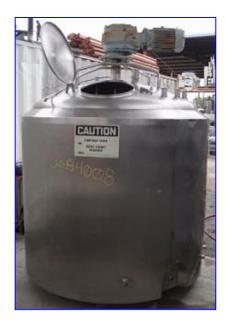

| APV Stainless Steel Jacketed Processor Tank-800 Gallons |                    |                    |
|---------------------------------------------------------|--------------------|--------------------|
| Mfg: APV                                                |                    | Model:             |
|                                                         | Stock No. UGHB008. | Serial No <u>.</u> |

APV Stainless Steel Jacketed Processor Tank-800 Gallons. Inside straight wall dimensions: 6 ft. dia. x 6 ft. 2 in. H. MAWP: 75 psig @ 350°F. Reliance Electric Motor, 2 hp, 1740 rpm, 460 V, 2.9 amps, 3 phase. Reliance Gearmotor, ratio: 121, rpm out: 14 (final). Maximum number of scrapers: 6. Scraper dimensions: 3-1/2 in. W x 10-1/2 in. L. Blade dimensions: 5-1/2 in. W x 5 ft. 3 in. L. Baffle dimensions: 9 in. W x 3 ft. L. Inlets: (3) 2 in. S-line fittings, (1) 1 in. dia. S-line fittings, (1) 1/2 in. dia. port, (1) 2-1/2 in. dia. S-line fittings, (1) 2 in. dia. ports (jacket). Outlets: (1) 2 in. dia. S-line fittings, (2) 1 in. dia. FNPT fittings, (2) 2 in. dia. ports (jacket). Overall dimensions: 6 ft. 3 in. dia. x 8 ft. 8 in. H.