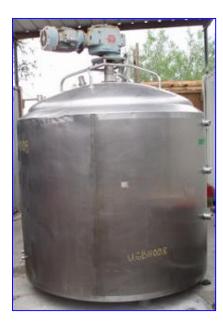

| APV Stainless Steel Jacketed Processor Tank-800 Gallons |                    |                    |
|---------------------------------------------------------|--------------------|--------------------|
| Mfg: APV                                                |                    | Model:             |
|                                                         | Stock No. UGHB008. | Serial No <u>.</u> |

APV Stainless Steel Jacketed Processor Tank-800 Gallons. Inside straight wall dimensions: 6 ft. dia. x 6 ft. 2 in. H. MAWP: 75 psig @ 350°F. Reliance Electric Motor, 2 hp, 1740 rpm, 460 V, 2.9 amps, 3 phase. Reliance Gearmotor, ratio: 121, rpm out: 14 (final). Maximum number of scrapers: 6. Scraper dimensions: 3-1/2 in. W x 10-1/2 in. L. Blade dimensions: 5-1/2 in. W x 5 ft. 3 in. L. Baffle dimensions: 9 in. W x 3 ft. L. Inlets: (3) 2 in. S-line fittings, (1) 1 in. dia. S-line fittings, (1) 1/2 in. dia. port, (1) 2-1/2 in. dia. S-line fittings, (1) 2 in. dia. ports (jacket). Outlets: (1) 2 in. dia. S-line fittings, (2) 1 in. dia. FNPT fittings, (2) 2 in. dia. ports (jacket). Overall dimensions: 6 ft. 3 in. dia. x 8 ft. 8 in. H.