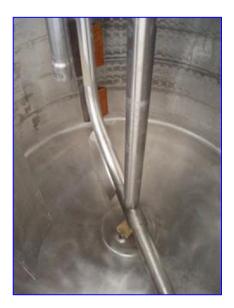

APV Stainless Steel Jacketed Processor Tank-800 Gallons. Inside straight wall dimensions: 6 ft. dia. x 6 ft. 2 in. H. MAWP: 75 psig @ 350°F. Reliance Electric Motor, 2 hp, 1740 rpm, 460 V, 2.9 amps, 3 phase. Reliance Gearmotor, ratio: 121, rpm out: 14 (final). Maximum number of scrapers: 6. Scraper dimensions: 3-1/2 in. W x 10-1/2 in. L. Blade dimensions: 5-1/2 in. W x 5 ft. 3 in. L. Baffle dimensions: 9 in. W x 3 ft. L. Inlets: (3) 2 in. S-line fittings, (1) 1 in. dia. S-line fittings, (1) 1/2 in. dia. port, (1) 2-1/2 in. dia. S-line fittings, (1) 2 in. dia. ports (jacket). Outlets: (1) 2 in. dia. S-line fittings, (2) 1 in. dia. FNPT fittings, (2) 2 in. dia. ports (jacket). Overall dimensions: 6 ft. 3 in. dia. x 8 ft. 8 in. H.