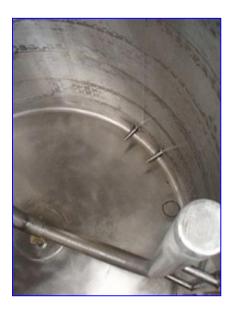

APV Stainless Steel Jacketed Processor Tank-800 Gallons. Inside straight wall dimensions: 6 ft. dia. x 6 ft. 2 in. H. MAWP: 75 psig @ 350°F. Reliance Electric Motor, 2 hp, 1740 rpm, 460 V, 2.9 amps, 3 phase. Reliance Gearmotor, ratio: 121, rpm out: 14 (final). Maximum number of scrapers: 6. Scraper dimensions: 3-1/2 in. W x 10-1/2 in. L. Blade dimensions: 5-1/2 in. W x 5 ft. 3 in. L. Baffle dimensions: 9 in. W x 3 ft. L. Inlets: (3) 2 in. S-line fittings, (1) 1 in. dia. S-line fittings, (1) 1/2 in. dia. port, (1) 2-1/2 in. dia. S-line fittings, (1) 2 in. dia. ports (jacket). Outlets: (1) 2 in. dia. S-line fittings, (2) 1 in. dia. FNPT fittings, (2) 2 in. dia. ports (jacket). Overall dimensions: 6 ft. 3 in. dia. x 8 ft. 8 in. H.