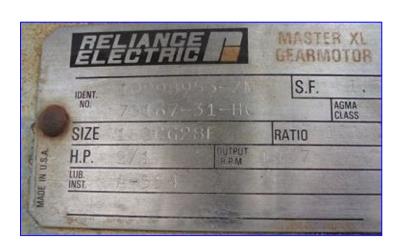

APV Stainless Steel Jacketed Processor Tank-800 Gallons. Inside straight wall dimensions: 6 ft. dia. x 6 ft. 2 in. H. MAWP: 75 psig @ 350°F. Reliance Electric Motor, 2 hp, 1740 rpm, 460 V, 2.9 amps, 3 phase. Reliance Gearmotor, ratio: 121, rpm out: 14 (final). Maximum number of scrapers: 6. Scraper dimensions: 3-1/2 in. W x 10-1/2 in. L. Blade dimensions: 5-1/2 in. W x 5 ft. 3 in. L. Baffle dimensions: 9 in. W x 3 ft. L. Inlets: (3) 2 in. S-line fittings, (1) 1 in. dia. S-line fittings, (1) 1/2 in. dia. port, (1) 2-1/2 in. dia. S-line fittings, (1) 2 in. dia. ports (jacket). Outlets: (1) 2 in. dia. S-line fittings, (2) 1 in. dia. FNPT fittings, (2) 2 in. dia. ports (jacket). Overall dimensions: 6 ft. 3 in. dia. x 8 ft. 8 in. H.