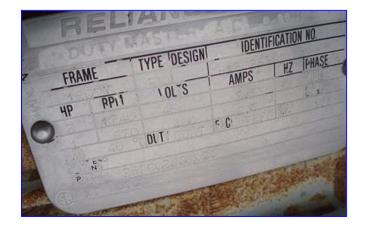

APV Stainless Steel Jacketed Processor Tank-800 Gallons. Inside straight wall dimensions: 6 ft. dia. x 6 ft. 2 in. H. MAWP: 75 psig @ 350°F. Reliance Electric Motor, 2 hp, 1740 rpm, 460 V, 2.9 amps, 3 phase. Reliance Gearmotor, ratio: 121, rpm out: 14 (final). Maximum number of scrapers: 6. Scraper dimensions: 3-1/2 in. W x 10-1/2 in. L. Blade dimensions: 5-1/2 in. W x 5 ft. 3 in. L. Baffle dimensions: 9 in. W x 3 ft. L. Inlets: (3) 2 in. S-line fittings, (1) 1 in. dia. S-line fittings, (1) 1/2 in. dia. port, (1) 2-1/2 in. dia. S-line fittings, (1) 2 in. dia. ports (jacket). Outlets: (1) 2 in. dia. S-line fittings, (2) 1 in. dia. FNPT fittings, (2) 2 in. dia. ports (jacket). Overall dimensions: 6 ft. 3 in. dia. x 8 ft. 8 in. H.