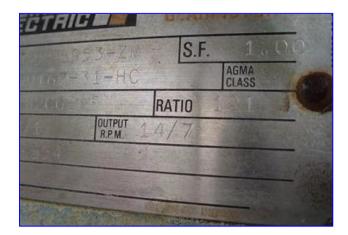

APV Stainless Steel Jacketed Processor Tank-800 Gallons. Inside straight wall dimensions: 6 ft. dia. x 6 ft. 2 in. H. MAWP: 75 psig @ 350°F. Reliance Electric Motor, 2 hp, 1740 rpm, 460 V, 2.9 amps, 3 phase. Reliance Gearmotor, ratio: 121, rpm out: 14 (final). Maximum number of scrapers: 6. Scraper dimensions: 3-1/2 in. W x 10-1/2 in. L. Blade dimensions: 5-1/2 in. W x 5 ft. 3 in. L. Baffle dimensions: 9 in. W x 3 ft. L. Inlets: (3) 2 in. S-line fittings, (1) 1 in. dia. S-line fittings, (1) 1/2 in. dia. port, (1) 2-1/2 in. dia. S-line fittings, (1) 2 in. dia. ports (jacket). Outlets: (1) 2 in. dia. S-line fittings, (2) 1 in. dia. FNPT fittings, (2) 2 in. dia. ports (jacket). Overall dimensions: 6 ft. 3 in. dia. x 8 ft. 8 in. H.