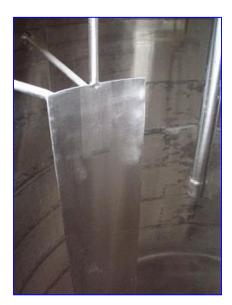

APV Stainless Steel Jacketed Processor Tank-800 Gallons. Inside straight wall dimensions: 6 ft. dia. x 6 ft. 2 in. H. MAWP: 75 psig @ 350°F. Reliance Electric Motor, 2 hp, 1740 rpm, 460 V, 2.9 amps, 3 phase. Reliance Gearmotor, ratio: 121, rpm out: 14 (final). Maximum number of scrapers: 6. Scraper dimensions: 3-1/2 in. W x 10-1/2 in. L. Blade dimensions: 5-1/2 in. W x 5 ft. 3 in. L. Baffle dimensions: 9 in. W x 3 ft. L. Inlets: (3) 2 in. S-line fittings, (1) 1 in. dia. S-line fittings, (1) 1/2 in. dia. port, (1) 2-1/2 in. dia. S-line fittings, (1) 2 in. dia. ports (jacket). Outlets: (1) 2 in. dia. S-line fittings, (2) 1 in. dia. FNPT fittings, (2) 2 in. dia. ports (jacket). Overall dimensions: 6 ft. 3 in. dia. x 8 ft. 8 in. H.