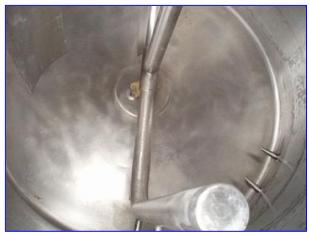

APV Stainless Steel Jacketed Processor Tank-800 Gallons. Inside straight wall dimensions: 6 ft. dia. x 6 ft. 2 in. H. MAWP: 75 psig @ 350°F. Reliance Electric Motor, 2 hp, 1740 rpm, 460 V, 2.9 amps, 3 phase. Reliance Gearmotor, ratio: 121, rpm out: 14 (final). Maximum number of scrapers: 6. Scraper dimensions: 3-1/2 in. W x 10-1/2 in. L. Blade dimensions: 5-1/2 in. W x 5 ft. 3 in. L. Baffle dimensions: 9 in. W x 3 ft. L. Inlets: (3) 2 in. S-line fittings, (1) 1 in. dia. S-line fittings, (1) 1/2 in. dia. port, (1) 2-1/2 in. dia. S-line fittings, (1) 2 in. dia. ports (jacket). Outlets: (1) 2 in. dia. S-line fittings, (2) 1 in. dia. FNPT fittings, (2) 2 in. dia. ports (jacket). Overall dimensions: 6 ft. 3 in. dia. x 8 ft. 8 in. H.