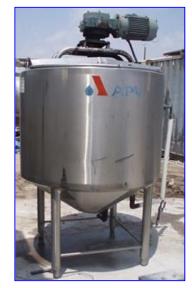

| 1992 APV Stainless Steel Jacketed Processor Tank-500 Gallons |                           |
|--------------------------------------------------------------|---------------------------|
| Mfg: APV                                                     | Model:                    |
| Stock No. UGHB009.                                           | Serial No <u>.</u> G-8495 |

1992 APV Stainless Steel Jacketed Processor Tank-500 Gallons. S/N: G-8495. Natd Bd No. 8232. Inside straight wall dimensions: 4 ft. 2 in. dia. x 4 ft. 6 in. H. MAWP: 75 psi @ 350°F. MDMT: 75 psi @ -20°F. Reliance Electric Motor, 2 hp, 1740 rpm, 460 V, 2.9 amps, 3 phase. Reliance Gearmotor, ratio: 86, rpm out: 20 (final). Maximum number of scrapers: 8. Scraper dimensions: 3-1/2 in. W x 10 in. L. Blade dimensions: 6 in. W x 2 ft. 1 in. L. Baffle dimensions: 9 in. W x 2 ft. L. Inlets: (2) 3 in. dia. S-line fittings, (1) 1 in. dia. ACME fittings, (1) 2-1/2 in. dia. S-line fittings, (2) 2 in. dia. FNPT fittings (steam in). Outlets: (1) 2-1/2 in. dia. port, (2) 2 in. dia. FNPT fittings (steam out). Overall dimensions: 6 ft. L x 4 ft. 8 in. W x 8 ft. 6 in. H.