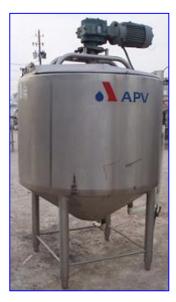

| 1992 APV Stainless Steel Jacketed Processor Tank-500 Gallons |                           |
|--------------------------------------------------------------|---------------------------|
| Mfg: APV                                                     | Model:                    |
| Stock No. UGHB009.                                           | Serial No <u>.</u> G-8495 |

1992 APV Stainless Steel Jacketed Processor Tank-500 Gallons. S/N: G-8495. Natd Bd No. 8232. Inside straight wall dimensions: 4 ft. 2 in. dia. x 4 ft. 6 in. H. MAWP: 75 psi @ 350°F. MDMT: 75 psi @ -20°F. Reliance Electric Motor, 2 hp, 1740 rpm, 460 V, 2.9 amps, 3 phase. Reliance Gearmotor, ratio: 86, rpm out: 20 (final). Maximum number of scrapers: 8. Scraper dimensions: 3-1/2 in. W x 10 in. L. Blade dimensions: 6 in. W x 2 ft. 1 in. L. Baffle dimensions: 9 in. W x 2 ft. L. Inlets: (2) 3 in. dia. S-line fittings, (1) 1 in. dia. ACME fittings, (1) 2-1/2 in. dia. S-line fittings, (2) 2 in. dia. FNPT fittings (steam in). Outlets: (1) 2-1/2 in. dia. port, (2) 2 in. dia. FNPT fittings (steam out). Overall dimensions: 6 ft. L x 4 ft. 8 in. W x 8 ft. 6 in. H.