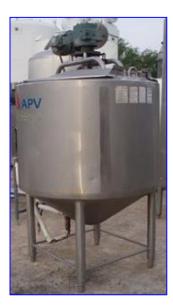

| 1992 APV Stainless Steel Jacketed Processor Tank-500 Gallons |                           |
|--------------------------------------------------------------|---------------------------|
| Mfg: APV                                                     | Model:                    |
| Stock No. UGHB009.                                           | Serial No <u>.</u> G-8495 |

1992 APV Stainless Steel Jacketed Processor Tank-500 Gallons. S/N: G-8495. Natd Bd No. 8232. Inside straight wall dimensions: 4 ft. 2 in. dia. x 4 ft. 6 in. H. MAWP: 75 psi @ 350°F. MDMT: 75 psi @ -20°F. Reliance Electric Motor, 2 hp, 1740 rpm, 460 V, 2.9 amps, 3 phase. Reliance Gearmotor, ratio: 86, rpm out: 20 (final). Maximum number of scrapers: 8. Scraper dimensions: 3-1/2 in. W x 10 in. L. Blade dimensions: 6 in. W x 2 ft. 1 in. L. Baffle dimensions: 9 in. W x 2 ft. L. Inlets: (2) 3 in. dia. S-line fittings, (1) 1 in. dia. ACME fittings, (1) 2-1/2 in. dia. S-line fittings, (2) 2 in. dia. FNPT fittings (steam in). Outlets: (1) 2-1/2 in. dia. port, (2) 2 in. dia. FNPT fittings (steam out). Overall dimensions: 6 ft. L x 4 ft. 8 in. W x 8 ft. 6 in. H.