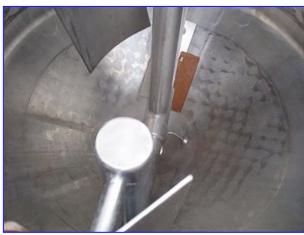

1992 APV Stainless Steel Jacketed Processor Tank-500 Gallons. S/N: G-8495. Natd Bd No. 8232. Inside straight wall dimensions: 4 ft. 2 in. dia. x 4 ft. 6 in. H. MAWP: 75 psi @ 350°F. MDMT: 75 psi @ -20°F. Reliance Electric Motor, 2 hp, 1740 rpm, 460 V, 2.9 amps, 3 phase. Reliance Gearmotor, ratio: 86, rpm out: 20 (final). Maximum number of scrapers: 8. Scraper dimensions: 3-1/2 in. W x 10 in. L. Blade dimensions: 6 in. W x 2 ft. 1 in. L. Baffle dimensions: 9 in. W x 2 ft. L. Inlets: (2) 3 in. dia. S-line fittings, (1) 1 in. dia. ACME fittings, (1) 2-1/2 in. dia. S-line fittings, (2) 2 in. dia. FNPT fittings (steam in). Outlets: (1) 2-1/2 in. dia. port, (2) 2 in. dia. FNPT fittings (steam out). Overall dimensions: 6 ft. L x 4 ft. 8 in. W x 8 ft. 6 in. H.