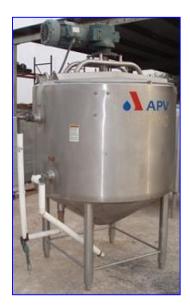

1992 APV Stainless Steel Jacketed Processor Tank-500 Gallons. S/N: G-8495. Natd Bd No. 8232. Inside straight wall dimensions: 4 ft. 2 in. dia. x 4 ft. 6 in. H. MAWP: 75 psi @ 350°F. MDMT: 75 psi @ -20°F. Reliance Electric Motor, 2 hp, 1740 rpm, 460 V, 2.9 amps, 3 phase. Reliance Gearmotor, ratio: 86, rpm out: 20 (final). Maximum number of scrapers: 8. Scraper dimensions: 3-1/2 in. W x 10 in. L. Blade dimensions: 6 in. W x 2 ft. 1 in. L. Baffle dimensions: 9 in. W x 2 ft. L. Inlets: (2) 3 in. dia. S-line fittings, (1) 1 in. dia. ACME fittings, (1) 2-1/2 in. dia. S-line fittings, (2) 2 in. dia. FNPT fittings (steam in). Outlets: (1) 2-1/2 in. dia. port, (2) 2 in. dia. FNPT fittings (steam out). Overall dimensions: 6 ft. L x 4 ft. 8 in. W x 8 ft. 6 in. H.