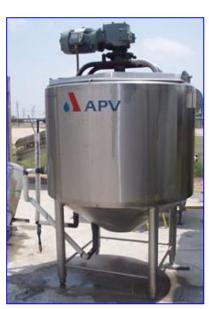

| 1992 APV Stainless Steel Jacketed Processor Tank-500 Gallons |                           |
|--------------------------------------------------------------|---------------------------|
| Mfg: APV                                                     | Model:                    |
| Stock No. UGHB009.                                           | Serial No <u>.</u> G-8495 |

1992 APV Stainless Steel Jacketed Processor Tank-500 Gallons. S/N: G-8495. Natd Bd No. 8232. Inside straight wall dimensions: 4 ft. 2 in. dia. x 4 ft. 6 in. H. MAWP: 75 psi @ 350°F. MDMT: 75 psi @ -20°F. Reliance Electric Motor, 2 hp, 1740 rpm, 460 V, 2.9 amps, 3 phase. Reliance Gearmotor, ratio: 86, rpm out: 20 (final). Maximum number of scrapers: 8. Scraper dimensions: 3-1/2 in. W x 10 in. L. Blade dimensions: 6 in. W x 2 ft. 1 in. L. Baffle dimensions: 9 in. W x 2 ft. L. Inlets: (2) 3 in. dia. S-line fittings, (1) 1 in. dia. ACME fittings, (1) 2-1/2 in. dia. S-line fittings, (2) 2 in. dia. FNPT fittings (steam in). Outlets: (1) 2-1/2 in. dia. port, (2) 2 in. dia. FNPT fittings (steam out). Overall dimensions: 6 ft. L x 4 ft. 8 in. W x 8 ft. 6 in. H.