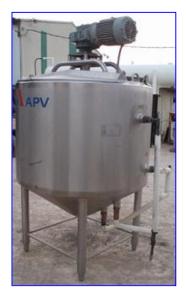

1992 APV Stainless Steel Jacketed Processor Tank-500 Gallons. S/N: G-8495. Natd Bd No. 8232. Inside straight wall dimensions: 4 ft. 2 in. dia. x 4 ft. 6 in. H. MAWP: 75 psi @ 350°F. MDMT: 75 psi @ -20°F. Reliance Electric Motor, 2 hp, 1740 rpm, 460 V, 2.9 amps, 3 phase. Reliance Gearmotor, ratio: 86, rpm out: 20 (final). Maximum number of scrapers: 8. Scraper dimensions: 3-1/2 in. W x 10 in. L. Blade dimensions: 6 in. W x 2 ft. 1 in. L. Baffle dimensions: 9 in. W x 2 ft. L. Inlets: (2) 3 in. dia. S-line fittings, (1) 1 in. dia. ACME fittings, (1) 2-1/2 in. dia. S-line fittings, (2) 2 in. dia. FNPT fittings (steam in). Outlets: (1) 2-1/2 in. dia. port, (2) 2 in. dia. FNPT fittings (steam out). Overall dimensions: 6 ft. L x 4 ft. 8 in. W x 8 ft. 6 in. H.