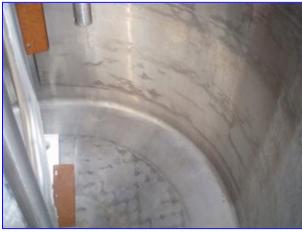

1992 APV Stainless Steel Jacketed Processor Tank-500 Gallons. S/N: G-8495. Natd Bd No. 8232. Inside straight wall dimensions: 4 ft. 2 in. dia. x 4 ft. 6 in. H. MAWP: 75 psi @ 350°F. MDMT: 75 psi @ -20°F. Reliance Electric Motor, 2 hp, 1740 rpm, 460 V, 2.9 amps, 3 phase. Reliance Gearmotor, ratio: 86, rpm out: 20 (final). Maximum number of scrapers: 8. Scraper dimensions: 3-1/2 in. W x 10 in. L. Blade dimensions: 6 in. W x 2 ft. 1 in. L. Baffle dimensions: 9 in. W x 2 ft. L. Inlets: (2) 3 in. dia. S-line fittings, (1) 1 in. dia. ACME fittings, (1) 2-1/2 in. dia. S-line fittings, (2) 2 in. dia. FNPT fittings (steam in). Outlets: (1) 2-1/2 in. dia. port, (2) 2 in. dia. FNPT fittings (steam out). Overall dimensions: 6 ft. L x 4 ft. 8 in. W x 8 ft. 6 in. H.