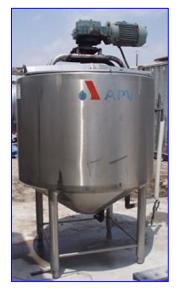

| 1992 APV Stainless Steel Jacketed Processor Tank-500 Gallons |                           |
|--------------------------------------------------------------|---------------------------|
| Mfg: APV                                                     | Model:                    |
| Stock No. UGHB009.                                           | Serial No <u>.</u> G-8495 |

1992 APV Stainless Steel Jacketed Processor Tank-500 Gallons. S/N: G-8495. Natd Bd No. 8232. Inside straight wall dimensions: 4 ft. 2 in. dia. x 4 ft. 6 in. H. MAWP: 75 psi @ 350°F. MDMT: 75 psi @ -20°F. Reliance Electric Motor, 2 hp, 1740 rpm, 460 V, 2.9 amps, 3 phase. Reliance Gearmotor, ratio: 86, rpm out: 20 (final). Maximum number of scrapers: 8. Scraper dimensions: 3-1/2 in. W x 10 in. L. Blade dimensions: 6 in. W x 2 ft. 1 in. L. Baffle dimensions: 9 in. W x 2 ft. L. Inlets: (2) 3 in. dia. S-line fittings, (1) 1 in. dia. ACME fittings, (1) 2-1/2 in. dia. S-line fittings, (2) 2 in. dia. FNPT fittings (steam in). Outlets: (1) 2-1/2 in. dia. port, (2) 2 in. dia. FNPT fittings (steam out). Overall dimensions: 6 ft. L x 4 ft. 8 in. W x 8 ft. 6 in. H.