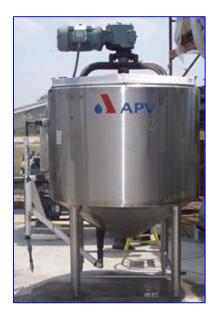

| 1992 APV Stainless Steel Jacketed Processor Tank-500 Gallons |                           |
|--------------------------------------------------------------|---------------------------|
| Mfg: APV                                                     | Model:                    |
| Stock No. UGHB009.                                           | Serial No <u>.</u> G-8495 |

1992 APV Stainless Steel Jacketed Processor Tank-500 Gallons. S/N: G-8495. Natd Bd No. 8232. Inside straight wall dimensions: 4 ft. 2 in. dia. x 4 ft. 6 in. H. MAWP: 75 psi @ 350°F. MDMT: 75 psi @ -20°F. Reliance Electric Motor, 2 hp, 1740 rpm, 460 V, 2.9 amps, 3 phase. Reliance Gearmotor, ratio: 86, rpm out: 20 (final). Maximum number of scrapers: 8. Scraper dimensions: 3-1/2 in. W x 10 in. L. Blade dimensions: 6 in. W x 2 ft. 1 in. L. Baffle dimensions: 9 in. W x 2 ft. L. Inlets: (2) 3 in. dia. S-line fittings, (1) 1 in. dia. ACME fittings, (1) 2-1/2 in. dia. S-line fittings, (2) 2 in. dia. FNPT fittings (steam in). Outlets: (1) 2-1/2 in. dia. port, (2) 2 in. dia. FNPT fittings (steam out). Overall dimensions: 6 ft. L x 4 ft. 8 in. W x 8 ft. 6 in. H.