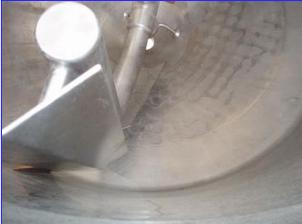

1992 APV Stainless Steel Jacketed Processor Tank-500 Gallons. S/N: G-8495. Natd Bd No. 8232. Inside straight wall dimensions: 4 ft. 2 in. dia. x 4 ft. 6 in. H. MAWP: 75 psi @ 350°F. MDMT: 75 psi @ -20°F. Reliance Electric Motor, 2 hp, 1740 rpm, 460 V, 2.9 amps, 3 phase. Reliance Gearmotor, ratio: 86, rpm out: 20 (final). Maximum number of scrapers: 8. Scraper dimensions: 3-1/2 in. W x 10 in. L. Blade dimensions: 6 in. W x 2 ft. 1 in. L. Baffle dimensions: 9 in. W x 2 ft. L. Inlets: (2) 3 in. dia. S-line fittings, (1) 1 in. dia. ACME fittings, (1) 2-1/2 in. dia. S-line fittings, (2) 2 in. dia. FNPT fittings (steam in). Outlets: (1) 2-1/2 in. dia. port, (2) 2 in. dia. FNPT fittings (steam out). Overall dimensions: 6 ft. L x 4 ft. 8 in. W x 8 ft. 6 in. H.