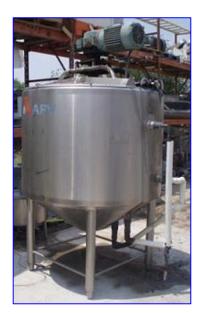

| 1992 APV Stainless Steel Jacketed Processor Tank-500 Gallons |                           |
|--------------------------------------------------------------|---------------------------|
| Mfg: APV                                                     | Model:                    |
| Stock No. UGHB009.                                           | Serial No <u>.</u> G-8495 |

1992 APV Stainless Steel Jacketed Processor Tank-500 Gallons. S/N: G-8495. Natd Bd No. 8232. Inside straight wall dimensions: 4 ft. 2 in. dia. x 4 ft. 6 in. H. MAWP: 75 psi @ 350°F. MDMT: 75 psi @ -20°F. Reliance Electric Motor, 2 hp, 1740 rpm, 460 V, 2.9 amps, 3 phase. Reliance Gearmotor, ratio: 86, rpm out: 20 (final). Maximum number of scrapers: 8. Scraper dimensions: 3-1/2 in. W x 10 in. L. Blade dimensions: 6 in. W x 2 ft. 1 in. L. Baffle dimensions: 9 in. W x 2 ft. L. Inlets: (2) 3 in. dia. S-line fittings, (1) 1 in. dia. ACME fittings, (1) 2-1/2 in. dia. S-line fittings, (2) 2 in. dia. FNPT fittings (steam in). Outlets: (1) 2-1/2 in. dia. port, (2) 2 in. dia. FNPT fittings (steam out). Overall dimensions: 6 ft. L x 4 ft. 8 in. W x 8 ft. 6 in. H.