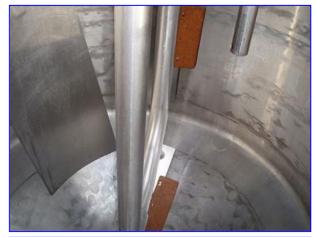

1992 APV Stainless Steel Jacketed Processor Tank-500 Gallons. S/N: G-8495. Natd Bd No. 8232. Inside straight wall dimensions: 4 ft. 2 in. dia. x 4 ft. 6 in. H. MAWP: 75 psi @ 350°F. MDMT: 75 psi @ -20°F. Reliance Electric Motor, 2 hp, 1740 rpm, 460 V, 2.9 amps, 3 phase. Reliance Gearmotor, ratio: 86, rpm out: 20 (final). Maximum number of scrapers: 8. Scraper dimensions: 3-1/2 in. W x 10 in. L. Blade dimensions: 6 in. W x 2 ft. 1 in. L. Baffle dimensions: 9 in. W x 2 ft. L. Inlets: (2) 3 in. dia. S-line fittings, (1) 1 in. dia. ACME fittings, (1) 2-1/2 in. dia. S-line fittings, (2) 2 in. dia. FNPT fittings (steam in). Outlets: (1) 2-1/2 in. dia. port, (2) 2 in. dia. FNPT fittings (steam out). Overall dimensions: 6 ft. L x 4 ft. 8 in. W x 8 ft. 6 in. H.