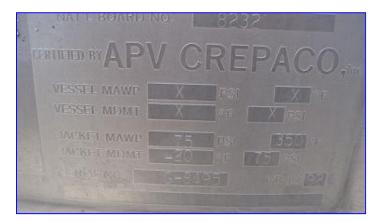

1992 APV Stainless Steel Jacketed Processor Tank-500 Gallons. S/N: G-8495. Natd Bd No. 8232. Inside straight wall dimensions: 4 ft. 2 in. dia. x 4 ft. 6 in. H. MAWP: 75 psi @ 350°F. MDMT: 75 psi @ -20°F. Reliance Electric Motor, 2 hp, 1740 rpm, 460 V, 2.9 amps, 3 phase. Reliance Gearmotor, ratio: 86, rpm out: 20 (final). Maximum number of scrapers: 8. Scraper dimensions: 3-1/2 in. W x 10 in. L. Blade dimensions: 6 in. W x 2 ft. 1 in. L. Baffle dimensions: 9 in. W x 2 ft. L. Inlets: (2) 3 in. dia. S-line fittings, (1) 1 in. dia. ACME fittings, (1) 2-1/2 in. dia. S-line fittings, (2) 2 in. dia. FNPT fittings (steam in). Outlets: (1) 2-1/2 in. dia. port, (2) 2 in. dia. FNPT fittings (steam out). Overall dimensions: 6 ft. L x 4 ft. 8 in. W x 8 ft. 6 in. H.