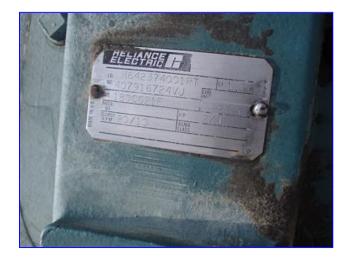

1992 APV Stainless Steel Jacketed Processor Tank-500 Gallons. S/N: G-8495. Natd Bd No. 8232. Inside straight wall dimensions: 4 ft. 2 in. dia. x 4 ft. 6 in. H. MAWP: 75 psi @ 350°F. MDMT: 75 psi @ -20°F. Reliance Electric Motor, 2 hp, 1740 rpm, 460 V, 2.9 amps, 3 phase. Reliance Gearmotor, ratio: 86, rpm out: 20 (final). Maximum number of scrapers: 8. Scraper dimensions: 3-1/2 in. W x 10 in. L. Blade dimensions: 6 in. W x 2 ft. 1 in. L. Baffle dimensions: 9 in. W x 2 ft. L. Inlets: (2) 3 in. dia. S-line fittings, (1) 1 in. dia. ACME fittings, (1) 2-1/2 in. dia. S-line fittings, (2) 2 in. dia. FNPT fittings (steam in). Outlets: (1) 2-1/2 in. dia. port, (2) 2 in. dia. FNPT fittings (steam out). Overall dimensions: 6 ft. L x 4 ft. 8 in. W x 8 ft. 6 in. H.