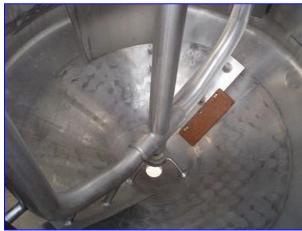

1992 APV Stainless Steel Jacketed Processor Tank-500 Gallons. S/N: G-8495. Natd Bd No. 8232. Inside straight wall dimensions: 4 ft. 2 in. dia. x 4 ft. 6 in. H. MAWP: 75 psi @ 350°F. MDMT: 75 psi @ -20°F. Reliance Electric Motor, 2 hp, 1740 rpm, 460 V, 2.9 amps, 3 phase. Reliance Gearmotor, ratio: 86, rpm out: 20 (final). Maximum number of scrapers: 8. Scraper dimensions: 3-1/2 in. W x 10 in. L. Blade dimensions: 6 in. W x 2 ft. 1 in. L. Baffle dimensions: 9 in. W x 2 ft. L. Inlets: (2) 3 in. dia. S-line fittings, (1) 1 in. dia. ACME fittings, (1) 2-1/2 in. dia. S-line fittings, (2) 2 in. dia. FNPT fittings (steam in). Outlets: (1) 2-1/2 in. dia. port, (2) 2 in. dia. FNPT fittings (steam out). Overall dimensions: 6 ft. L x 4 ft. 8 in. W x 8 ft. 6 in. H.