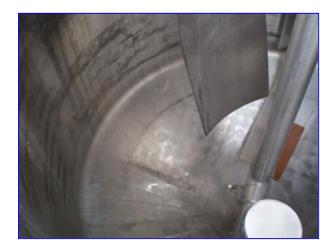

1992 APV Stainless Steel Jacketed Processor Tank-500 Gallons. S/N: G-8495. Natd Bd No. 8232. Inside straight wall dimensions: 4 ft. 2 in. dia. x 4 ft. 6 in. H. MAWP: 75 psi @ 350°F. MDMT: 75 psi @ -20°F. Reliance Electric Motor, 2 hp, 1740 rpm, 460 V, 2.9 amps, 3 phase. Reliance Gearmotor, ratio: 86, rpm out: 20 (final). Maximum number of scrapers: 8. Scraper dimensions: 3-1/2 in. W x 10 in. L. Blade dimensions: 6 in. W x 2 ft. 1 in. L. Baffle dimensions: 9 in. W x 2 ft. L. Inlets: (2) 3 in. dia. S-line fittings, (1) 1 in. dia. ACME fittings, (1) 2-1/2 in. dia. S-line fittings, (2) 2 in. dia. FNPT fittings (steam in). Outlets: (1) 2-1/2 in. dia. port, (2) 2 in. dia. FNPT fittings (steam out). Overall dimensions: 6 ft. L x 4 ft. 8 in. W x 8 ft. 6 in. H.