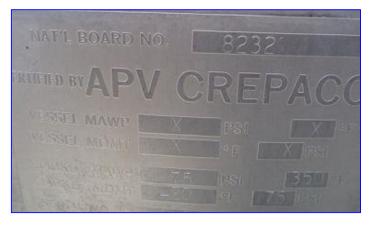

1992 APV Stainless Steel Jacketed Processor Tank-500 Gallons. S/N: G-8495. Natd Bd No. 8232. Inside straight wall dimensions: 4 ft. 2 in. dia. x 4 ft. 6 in. H. MAWP: 75 psi @ 350°F. MDMT: 75 psi @ -20°F. Reliance Electric Motor, 2 hp, 1740 rpm, 460 V, 2.9 amps, 3 phase. Reliance Gearmotor, ratio: 86, rpm out: 20 (final). Maximum number of scrapers: 8. Scraper dimensions: 3-1/2 in. W x 10 in. L. Blade dimensions: 6 in. W x 2 ft. 1 in. L. Baffle dimensions: 9 in. W x 2 ft. L. Inlets: (2) 3 in. dia. S-line fittings, (1) 1 in. dia. ACME fittings, (1) 2-1/2 in. dia. S-line fittings, (2) 2 in. dia. FNPT fittings (steam in). Outlets: (1) 2-1/2 in. dia. port, (2) 2 in. dia. FNPT fittings (steam out). Overall dimensions: 6 ft. L x 4 ft. 8 in. W x 8 ft. 6 in. H.