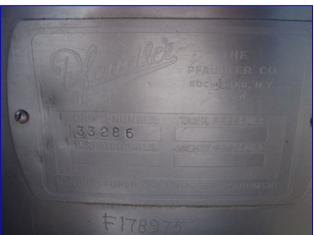

Pfaudler Company Insulated Single Shell Tank- 500 Gallon. Order No: 33286. Inside straight-wall dimensions: 5 ft. 6 in. dia. x 3 ft. 3-1/2 in. H. Equipped with (2) flip-top lids and a center bridge. Inlets: (1) 1-1/2 in. dia. port, (1) 1 in. dia. port, (1) 1 in. dia. coil infeed port, (2) 3/4 in. dia. ports, (2) 1 in. dia. thermocouple ports. Outlets: (1) 2 in. dia. S-line drain port, (1) 1 in. dia. coil drain port. Overall dimensions: 6 ft. 2 in. L x 6 ft. 1 in. W x 6 ft. 2 in. H.