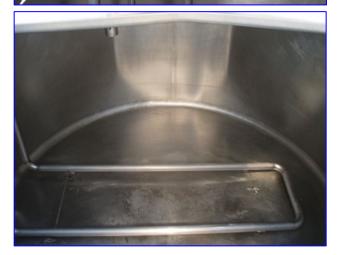

Pfaudler Company Insulated Single Shell Tank- 500 Gallon. Order No: 33286. Inside straight-wall dimensions: 5 ft. 6 in. dia. x 3 ft. 3-1/2 in. H. Equipped with (2) flip-top lids and a center bridge. Inlets: (1) 1-1/2 in. dia. port, (1) 1 in. dia. port, (1) 1 in. dia. coil infeed port, (2) 3/4 in. dia. ports, (2) 1 in. dia. thermocouple ports. Outlets: (1) 2 in. dia. S-line drain port, (1) 1 in. dia. coil drain port. Overall dimensions: 6 ft. 2 in. L x 6 ft. 1 in. W x 6 ft. 2 in. H.