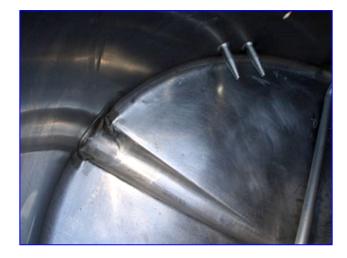

Pfaudler Company Insulated Single Shell Tank- 500 Gallon. Order No: 33286. Inside straight-wall dimensions: 5 ft. 6 in. dia. x 3 ft. 3-1/2 in. H. Equipped with (2) flip-top lids and a center bridge. Inlets: (1) 1-1/2 in. dia. port, (1) 1 in. dia. port, (1) 1 in. dia. coil infeed port, (2) 3/4 in. dia. ports, (2) 1 in. dia. thermocouple ports. Outlets: (1) 2 in. dia. S-line drain port, (1) 1 in. dia. coil drain port. Overall dimensions: 6 ft. 2 in. L x 6 ft. 1 in. W x 6 ft. 2 in. H.