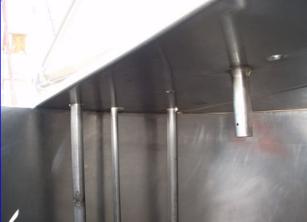

Pfaudler Company Insulated Single Shell Tank- 500 Gallon. Order No: 33286. Inside straight-wall dimensions: 5 ft. 6 in. dia. x 3 ft. 3-1/2 in. H. Equipped with (2) flip-top lids and a center bridge. Inlets: (1) 1-1/2 in. dia. port, (1) 1 in. dia. port, (1) 1 in. dia. coil infeed port, (2) 3/4 in. dia. ports, (2) 1 in. dia. thermocouple ports. Outlets: (1) 2 in. dia. S-line drain port, (1) 1 in. dia. coil drain port. Overall dimensions: 6 ft. 2 in. L x 6 ft. 1 in. W x 6 ft. 2 in. H.