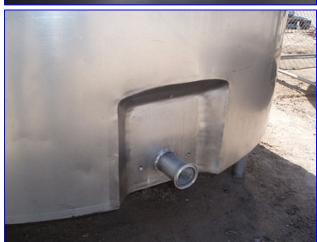

Pfaudler Company Insulated Single Shell Tank- 500 Gallon. Order No: 33286. Inside straight-wall dimensions: 5 ft. 6 in. dia. x 3 ft. 3-1/2 in. H. Equipped with (2) flip-top lids and a center bridge. Inlets: (1) 1-1/2 in. dia. port, (1) 1 in. dia. port, (1) 1 in. dia. coil infeed port, (2) 3/4 in. dia. ports, (2) 1 in. dia. thermocouple ports. Outlets: (1) 2 in. dia. S-line drain port, (1) 1 in. dia. coil drain port. Overall dimensions: 6 ft. 2 in. L x 6 ft. 1 in. W x 6 ft. 2 in. H.