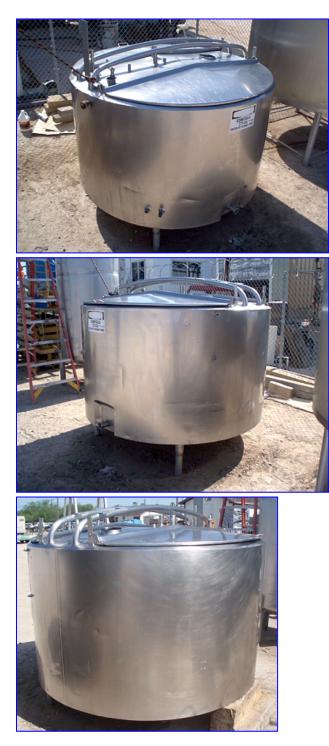

Pfaudler Company Insulated Single Shell Tank- 500 Gallon. Order No: 33286. Inside straight-wall dimensions: 5 ft. 6 in. dia. x 3 ft. 3-1/2 in. H. Equipped with (2) flip-top lids and a center bridge. Inlets: (1) 1-1/2 in. dia. port, (1) 1 in. dia. port, (1) 1 in. dia. coil infeed port, (2) 3/4 in. dia. ports, (2) 1 in. dia. thermocouple ports. Outlets: (1) 2 in. dia. S-line drain port, (1) 1 in. dia. coil drain port. Overall dimensions: 6 ft. 2 in. L x 6 ft. 1 in. W x 6 ft. 2 in. H.