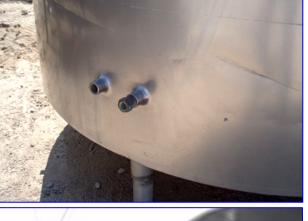

Pfaudler Company Insulated Single Shell Tank- 500 Gallon. Order No: 33286. Inside straight-wall dimensions: 5 ft. 6 in. dia. x 3 ft. 3-1/2 in. H. Equipped with (2) flip-top lids and a center bridge. Inlets: (1) 1-1/2 in. dia. port, (1) 1 in. dia. port, (1) 1 in. dia. coil infeed port, (2) 3/4 in. dia. ports, (2) 1 in. dia. thermocouple ports. Outlets: (1) 2 in. dia. S-line drain port, (1) 1 in. dia. coil drain port. Overall dimensions: 6 ft. 2 in. L x 6 ft. 1 in. W x 6 ft. 2 in. H.