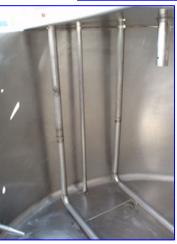

Pfaudler Company Insulated Single Shell Tank- 500 Gallon. Order No: 33286. Inside straight-wall dimensions: 5 ft. 6 in. dia. x 3 ft. 3-1/2 in. H. Equipped with (2) flip-top lids and a center bridge. Inlets: (1) 1-1/2 in. dia. port, (1) 1 in. dia. port, (1) 1 in. dia. coil infeed port, (2) 3/4 in. dia. ports, (2) 1 in. dia. thermocouple ports. Outlets: (1) 2 in. dia. S-line drain port, (1) 1 in. dia. coil drain port. Overall dimensions: 6 ft. 2 in. L x 6 ft. 1 in. W x 6 ft. 2 in. H.