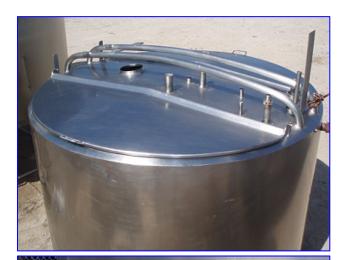

Pfaudler Company Insulated Single Shell Tank- 500 Gallon. Order No: 33286. Inside straight-wall dimensions: 5 ft. 6 in. dia. x 3 ft. 3-1/2 in. H. Equipped with (2) flip-top lids and a center bridge. Inlets: (1) 1-1/2 in. dia. port, (1) 1 in. dia. port, (1) 1 in. dia. coil infeed port, (2) 3/4 in. dia. ports, (2) 1 in. dia. thermocouple ports. Outlets: (1) 2 in. dia. S-line drain port, (1) 1 in. dia. coil drain port. Overall dimensions: 6 ft. 2 in. L x 6 ft. 1 in. W x 6 ft. 2 in. H.