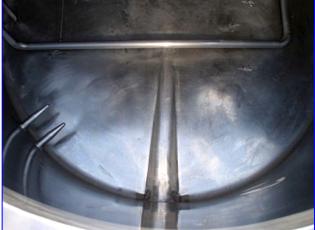

Pfaudler Company Insulated Single Shell Tank- 500 Gallon. Order No: 33286. Inside straight-wall dimensions: 5 ft. 6 in. dia. x 3 ft. 3-1/2 in. H. Equipped with (2) flip-top lids and a center bridge. Inlets: (1) 1-1/2 in. dia. port, (1) 1 in. dia. port, (1) 1 in. dia. coil infeed port, (2) 3/4 in. dia. ports, (2) 1 in. dia. thermocouple ports. Outlets: (1) 2 in. dia. S-line drain port, (1) 1 in. dia. coil drain port. Overall dimensions: 6 ft. 2 in. L x 6 ft. 1 in. W x 6 ft. 2 in. H.