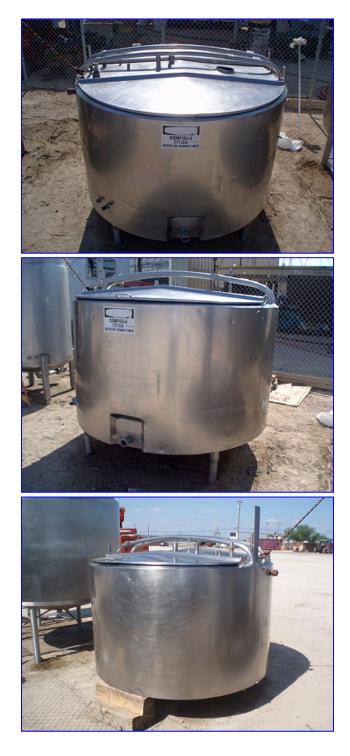

Pfaudler Company Insulated Single Shell Tank- 500 Gallon. Order No: 33286. Inside straight-wall dimensions: 5 ft. 6 in. dia. x 3 ft. 3-1/2 in. H. Equipped with (2) flip-top lids and a center bridge. Inlets: (1) 1-1/2 in. dia. port, (1) 1 in. dia. port, (1) 1 in. dia. coil infeed port, (2) 3/4 in. dia. ports, (2) 1 in. dia. thermocouple ports. Outlets: (1) 2 in. dia. S-line drain port, (1) 1 in. dia. coil drain port. Overall dimensions: 6 ft. 2 in. L x 6 ft. 1 in. W x 6 ft. 2 in. H.