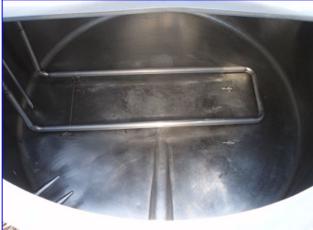

Pfaudler Company Insulated Single Shell Tank- 500 Gallon. Order No: 33286. Inside straight-wall dimensions: 5 ft. 6 in. dia. x 3 ft. 3-1/2 in. H. Equipped with (2) flip-top lids and a center bridge. Inlets: (1) 1-1/2 in. dia. port, (1) 1 in. dia. port, (1) 1 in. dia. coil infeed port, (2) 3/4 in. dia. ports, (2) 1 in. dia. thermocouple ports. Outlets: (1) 2 in. dia. S-line drain port, (1) 1 in. dia. coil drain port. Overall dimensions: 6 ft. 2 in. L x 6 ft. 1 in. W x 6 ft. 2 in. H.