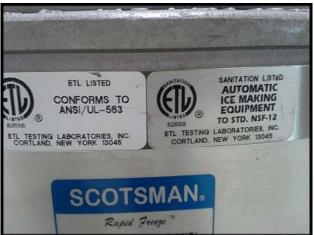

| 1999 Howe Rapid Freeze Scotsman Ice Flaker – 1 Ton |                        |
|----------------------------------------------------|------------------------|
| Mfg: Howe                                          | Model: 2000-RL         |
| Stock No: URLA01                                   | Serial No: 010B99F2240 |

1999 Howe Rapid Freeze Scotsman Flake Ice Maker. Model: 2000-RL. Approximate ice production per 24 hours: 2000 pounds. Refrigerant: R-22. Electrical requirement: 230V/1-phase/60Hz. Refrigeration Requirement: 17,000 BTU/hr (varies with application). Approximate shipping weight: 400 lbs. Common applications: seafood, produce, vegetables, catering, meats, bakeries, dairies, supermarkets, etc.