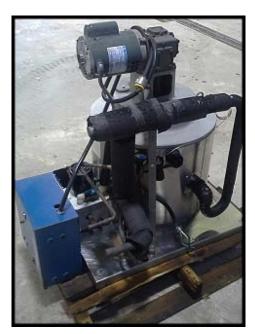

| 1999 Howe Rapid Freeze Scotsman Ice Flaker – 1 Ton |                        |
|----------------------------------------------------|------------------------|
| Mfg: Howe                                          | Model: 2000-RL         |
| Stock No: URLA01                                   | Serial No: 010B99F2240 |

1999 Howe Rapid Freeze Scotsman Flake Ice Maker. Model: 2000-RL. Approximate ice production per 24 hours: 2000 pounds. Refrigerant: R-22. Electrical requirement: 230V/1-phase/60Hz. Refrigeration Requirement: 17,000 BTU/hr (varies with application). Approximate shipping weight: 400 lbs. Common applications: seafood, produce, vegetables, catering, meats, bakeries, dairies, supermarkets, etc.