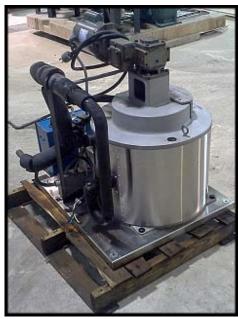

| 1999 Howe Rapid Freeze Scotsman Ice Flaker – 1 Ton |                        |
|----------------------------------------------------|------------------------|
| Mfg: Howe                                          | Model: 2000-RL         |
| Stock No: URLA01                                   | Serial No: 010B99F2240 |

1999 Howe Rapid Freeze Scotsman Flake Ice Maker. Model: 2000-RL. Approximate ice production per 24 hours: 2000 pounds. Refrigerant: R-22. Electrical requirement: 230V/1-phase/60Hz. Refrigeration Requirement: 17,000 BTU/hr (varies with application). Approximate shipping weight: 400 lbs. Common applications: seafood, produce, vegetables, catering, meats, bakeries, dairies, supermarkets, etc.