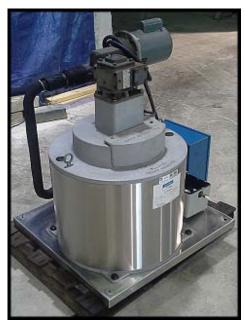

| 1999 Howe Rapid Freeze Scotsman Ice Flaker – 1 Ton |                        |
|----------------------------------------------------|------------------------|
| Mfg: Howe                                          | Model: 2000-RL         |
| Stock No: URLA01                                   | Serial No: 010B99F2240 |

1999 Howe Rapid Freeze Scotsman Flake Ice Maker. Model: 2000-RL. Approximate ice production per 24 hours: 2000 pounds. Refrigerant: R-22. Electrical requirement: 230V/1-phase/60Hz. Refrigeration Requirement: 17,000 BTU/hr (varies with application). Approximate shipping weight: 400 lbs. Common applications: seafood, produce, vegetables, catering, meats, bakeries, dairies, supermarkets, etc.