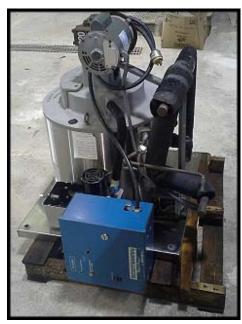

| 1999 Howe Rapid Freeze Scotsman Ice Flaker – 1 Ton |                        |
|----------------------------------------------------|------------------------|
| Mfg: Howe                                          | Model: 2000-RL         |
| Stock No: URLA01                                   | Serial No: 010B99F2240 |

1999 Howe Rapid Freeze Scotsman Flake Ice Maker. Model: 2000-RL. Approximate ice production per 24 hours: 2000 pounds. Refrigerant: R-22. Electrical requirement: 230V/1-phase/60Hz. Refrigeration Requirement: 17,000 BTU/hr (varies with application). Approximate shipping weight: 400 lbs. Common applications: seafood, produce, vegetables, catering, meats, bakeries, dairies, supermarkets, etc.