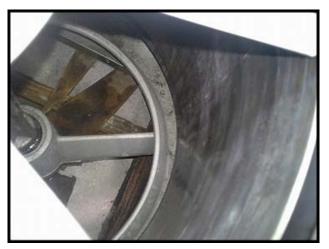

| 1999 Howe Rapid Freeze Scotsman Ice Flaker – 1 Ton |                        |
|----------------------------------------------------|------------------------|
| Mfg: Howe                                          | Model: 2000-RL         |
| Stock No: URLA01                                   | Serial No: 010B99F2240 |

1999 Howe Rapid Freeze Scotsman Flake Ice Maker. Model: 2000-RL. Approximate ice production per 24 hours: 2000 pounds. Refrigerant: R-22. Electrical requirement: 230V/1-phase/60Hz. Refrigeration Requirement: 17,000 BTU/hr (varies with application). Approximate shipping weight: 400 lbs. Common applications: seafood, produce, vegetables, catering, meats, bakeries, dairies, supermarkets, etc.