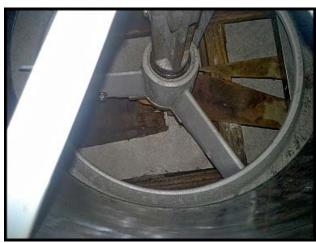

| 1999 Howe Rapid Freeze Scotsman Ice Flaker – 1 Ton |                        |
|----------------------------------------------------|------------------------|
| Mfg: Howe                                          | Model: 2000-RL         |
| Stock No: URLA01                                   | Serial No: 010B99F2240 |

1999 Howe Rapid Freeze Scotsman Flake Ice Maker. Model: 2000-RL. Approximate ice production per 24 hours: 2000 pounds. Refrigerant: R-22. Electrical requirement: 230V/1-phase/60Hz. Refrigeration Requirement: 17,000 BTU/hr (varies with application). Approximate shipping weight: 400 lbs. Common applications: seafood, produce, vegetables, catering, meats, bakeries, dairies, supermarkets, etc.