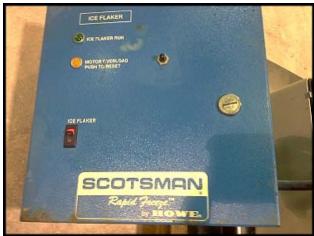

1999 Howe Rapid Freeze Scotsman Flake Ice Maker. Model: 2000-RL. Approximate ice production per 24 hours: 2000 pounds. Refrigerant: R-22. Electrical requirement: 230V/1-phase/60Hz. Refrigeration Requirement: 17,000 BTU/hr (varies with application). Approximate shipping weight: 400 lbs. Common applications: seafood, produce, vegetables, catering, meats, bakeries, dairies, supermarkets, etc.