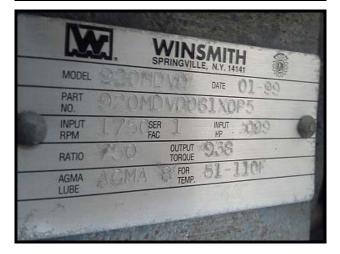

| 1999 Howe Rapid Freeze Scotsman Ice Flaker – 1 Ton |                        |
|----------------------------------------------------|------------------------|
| Mfg: Howe                                          | Model: 2000-RL         |
| Stock No: URLA01                                   | Serial No: 010B99F2240 |

1999 Howe Rapid Freeze Scotsman Flake Ice Maker. Model: 2000-RL. Approximate ice production per 24 hours: 2000 pounds. Refrigerant: R-22. Electrical requirement: 230V/1-phase/60Hz. Refrigeration Requirement: 17,000 BTU/hr (varies with application). Approximate shipping weight: 400 lbs. Common applications: seafood, produce, vegetables, catering, meats, bakeries, dairies, supermarkets, etc.