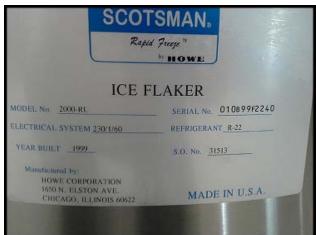

| 1999 Howe Rapid Freeze Scotsman Ice Flaker – 1 Ton |                        |
|----------------------------------------------------|------------------------|
| Mfg: Howe                                          | Model: 2000-RL         |
| Stock No: URLA01                                   | Serial No: 010B99F2240 |

1999 Howe Rapid Freeze Scotsman Flake Ice Maker. Model: 2000-RL. Approximate ice production per 24 hours: 2000 pounds. Refrigerant: R-22. Electrical requirement: 230V/1-phase/60Hz. Refrigeration Requirement: 17,000 BTU/hr (varies with application). Approximate shipping weight: 400 lbs. Common applications: seafood, produce, vegetables, catering, meats, bakeries, dairies, supermarkets, etc.