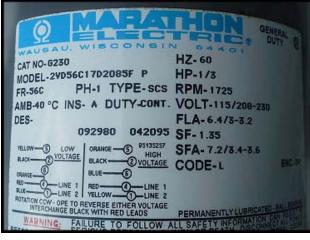

| 1995 Howe Rapid Freeze Scotsman Ice Flaker – 1 Ton |                     |
|----------------------------------------------------|---------------------|
| Mfg: Howe Corporation                              | Model: 2000-RL-HP62 |
| Stock No: URLA02                                   | Serial No: 14878    |

1995 Howe Rapid Freeze Scotsman Flake Ice Maker. Model: 2000-RL-HP62. Approximate ice production per 24 hours: 2000 pounds. Refrigerant: HP62. Electrical requirement: 230V/1-phase/60Hz. Refrigeration Requirement: 17,000 BTU/hr (varies with application). Approximate shipping weight: 400 lbs. Common applications: seafood, produce, vegetables, catering, meats, bakeries, dairies, supermarkets, etc.