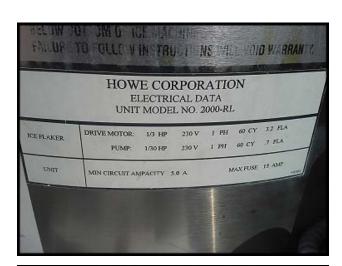

| 1995 Howe Rapid Freeze Scotsman Ice Flaker – 1 Ton |                     |
|----------------------------------------------------|---------------------|
| Mfg: Howe Corporation                              | Model: 2000-RL-HP62 |
| Stock No: URLA02                                   | Serial No: 14878    |

1995 Howe Rapid Freeze Scotsman Flake Ice Maker. Model: 2000-RL-HP62. Approximate ice production per 24 hours: 2000 pounds. Refrigerant: HP62. Electrical requirement: 230V/1-phase/60Hz. Refrigeration Requirement: 17,000 BTU/hr (varies with application). Approximate shipping weight: 400 lbs. Common applications: seafood, produce, vegetables, catering, meats, bakeries, dairies, supermarkets, etc.