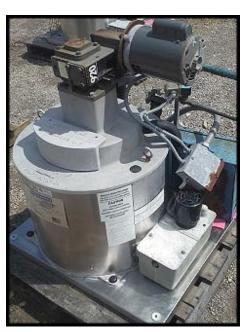

| 1995 Howe Rapid Freeze Scotsman Ice Flaker – 1 Ton |                     |
|----------------------------------------------------|---------------------|
| Mfg: Howe Corporation                              | Model: 2000-RL-HP62 |
| Stock No: URLA02                                   | Serial No: 14878    |

1995 Howe Rapid Freeze Scotsman Flake Ice Maker. Model: 2000-RL-HP62. Approximate ice production per 24 hours: 2000 pounds. Refrigerant: HP62. Electrical requirement: 230V/1-phase/60Hz. Refrigeration Requirement: 17,000 BTU/hr (varies with application). Approximate shipping weight: 400 lbs. Common applications: seafood, produce, vegetables, catering, meats, bakeries, dairies, supermarkets, etc.