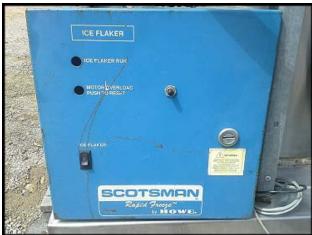

| 1995 Howe Rapid Freeze Scotsman Ice Flaker – 1 Ton |                     |
|----------------------------------------------------|---------------------|
| Mfg: Howe Corporation                              | Model: 2000-RL-HP62 |
| Stock No: URLA02                                   | Serial No: 14878    |

1995 Howe Rapid Freeze Scotsman Flake Ice Maker. Model: 2000-RL-HP62. Approximate ice production per 24 hours: 2000 pounds. Refrigerant: HP62. Electrical requirement: 230V/1-phase/60Hz. Refrigeration Requirement: 17,000 BTU/hr (varies with application). Approximate shipping weight: 400 lbs. Common applications: seafood, produce, vegetables, catering, meats, bakeries, dairies, supermarkets, etc.