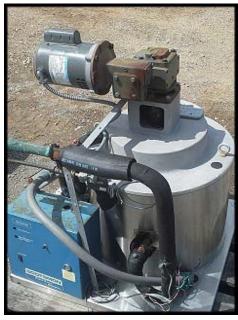

| 1995 Howe Rapid Freeze Scotsman Ice Flaker – 1 Ton |                     |
|----------------------------------------------------|---------------------|
| Mfg: Howe Corporation                              | Model: 2000-RL-HP62 |
| Stock No: URLA02                                   | Serial No: 14878    |

1995 Howe Rapid Freeze Scotsman Flake Ice Maker. Model: 2000-RL-HP62. Approximate ice production per 24 hours: 2000 pounds. Refrigerant: HP62. Electrical requirement: 230V/1-phase/60Hz. Refrigeration Requirement: 17,000 BTU/hr (varies with application). Approximate shipping weight: 400 lbs. Common applications: seafood, produce, vegetables, catering, meats, bakeries, dairies, supermarkets, etc.