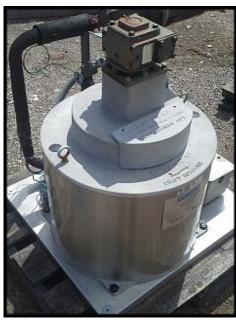

| 1995 Howe Rapid Freeze Scotsman Ice Flaker – 1 Ton |                     |
|----------------------------------------------------|---------------------|
| Mfg: Howe Corporation                              | Model: 2000-RL-HP62 |
| Stock No: URLA02                                   | Serial No: 14878    |

1995 Howe Rapid Freeze Scotsman Flake Ice Maker. Model: 2000-RL-HP62. Approximate ice production per 24 hours: 2000 pounds. Refrigerant: HP62. Electrical requirement: 230V/1-phase/60Hz. Refrigeration Requirement: 17,000 BTU/hr (varies with application). Approximate shipping weight: 400 lbs. Common applications: seafood, produce, vegetables, catering, meats, bakeries, dairies, supermarkets, etc.