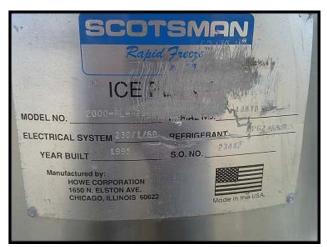

| 1995 Howe Rapid Freeze Scotsman Ice Flaker – 1 Ton |                     |
|----------------------------------------------------|---------------------|
| Mfg: Howe Corporation                              | Model: 2000-RL-HP62 |
| Stock No: URLA02                                   | Serial No: 14878    |

1995 Howe Rapid Freeze Scotsman Flake Ice Maker. Model: 2000-RL-HP62. Approximate ice production per 24 hours: 2000 pounds. Refrigerant: HP62. Electrical requirement: 230V/1-phase/60Hz. Refrigeration Requirement: 17,000 BTU/hr (varies with application). Approximate shipping weight: 400 lbs. Common applications: seafood, produce, vegetables, catering, meats, bakeries, dairies, supermarkets, etc.