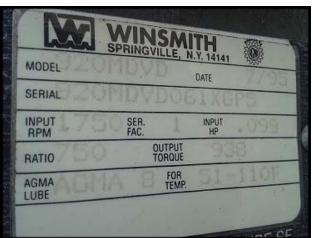

| 1995 Howe Rapid Freeze Scotsman Ice Flaker – 1 Ton |                     |
|----------------------------------------------------|---------------------|
| Mfg: Howe Corporation                              | Model: 2000-RL-HP62 |
| Stock No: URLA02                                   | Serial No: 14878    |

1995 Howe Rapid Freeze Scotsman Flake Ice Maker. Model: 2000-RL-HP62. Approximate ice production per 24 hours: 2000 pounds. Refrigerant: HP62. Electrical requirement: 230V/1-phase/60Hz. Refrigeration Requirement: 17,000 BTU/hr (varies with application). Approximate shipping weight: 400 lbs. Common applications: seafood, produce, vegetables, catering, meats, bakeries, dairies, supermarkets, etc.