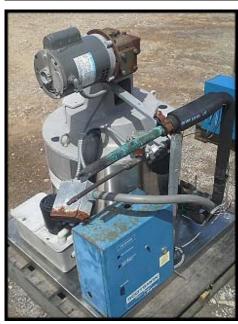

| 1995 Howe Rapid Freeze Scotsman Ice Flaker – 1 Ton |                     |
|----------------------------------------------------|---------------------|
| Mfg: Howe Corporation                              | Model: 2000-RL-HP62 |
| Stock No: URLA02                                   | Serial No: 14878    |

1995 Howe Rapid Freeze Scotsman Flake Ice Maker. Model: 2000-RL-HP62. Approximate ice production per 24 hours: 2000 pounds. Refrigerant: HP62. Electrical requirement: 230V/1-phase/60Hz. Refrigeration Requirement: 17,000 BTU/hr (varies with application). Approximate shipping weight: 400 lbs. Common applications: seafood, produce, vegetables, catering, meats, bakeries, dairies, supermarkets, etc.