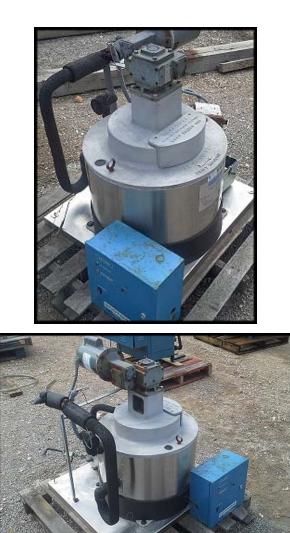

| 1997 Howe Rapid Freeze Scotsman Ice Flaker – 1 Ton |                        |
|----------------------------------------------------|------------------------|
| Mfg: Howe                                          | Model: 2000-RL-HP62    |
| Stock No: URLA03                                   | Serial No: 010K97F1336 |

1997 Howe Rapid Freeze Scotsman Flake Ice Maker. Model: 2000-RL-HP62. Approximate ice production per 24 hours: 2000 pounds. Refrigerant: R-404A. Electrical requirement: 230V/1-phase/60Hz. Refrigeration Requirement: 17,000 BTU/hr (varies with application). Approximate shipping weight: 400 lbs. Common applications: seafood, produce, vegetables, catering, meats, bakeries, dairies, supermarkets, etc.