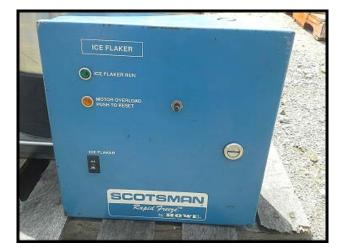

| 1997 Howe Rapid Freeze Scotsman Ice Flaker – 1 Ton |                        |
|----------------------------------------------------|------------------------|
| Mfg: Howe                                          | Model: 2000-RL-HP62    |
| Stock No: URLA03                                   | Serial No: 010K97F1336 |

1997 Howe Rapid Freeze Scotsman Flake Ice Maker. Model: 2000-RL-HP62. Approximate ice production per 24 hours: 2000 pounds. Refrigerant: R-404A. Electrical requirement: 230V/1-phase/60Hz. Refrigeration Requirement: 17,000 BTU/hr (varies with application). Approximate shipping weight: 400 lbs. Common applications: seafood, produce, vegetables, catering, meats, bakeries, dairies, supermarkets, etc.