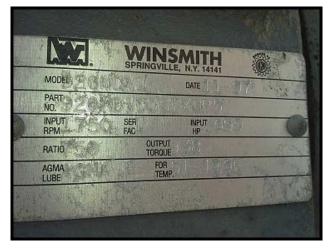

| 1997 Howe Rapid Freeze Scotsman Ice Flaker – 1 Ton |                        |
|----------------------------------------------------|------------------------|
| Mfg: Howe                                          | Model: 2000-RL-HP62    |
| Stock No: URLA03                                   | Serial No: 010K97F1336 |

1997 Howe Rapid Freeze Scotsman Flake Ice Maker. Model: 2000-RL-HP62. Approximate ice production per 24 hours: 2000 pounds. Refrigerant: R-404A. Electrical requirement: 230V/1-phase/60Hz. Refrigeration Requirement: 17,000 BTU/hr (varies with application). Approximate shipping weight: 400 lbs. Common applications: seafood, produce, vegetables, catering, meats, bakeries, dairies, supermarkets, etc.