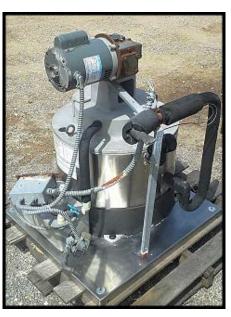

| 1997 Howe Rapid Freeze Scotsman Ice Flaker – 1 Ton |                        |
|----------------------------------------------------|------------------------|
| Mfg: Howe                                          | Model: 2000-RL-HP62    |
| Stock No: URLA03                                   | Serial No: 010K97F1336 |

1997 Howe Rapid Freeze Scotsman Flake Ice Maker. Model: 2000-RL-HP62. Approximate ice production per 24 hours: 2000 pounds. Refrigerant: R-404A. Electrical requirement: 230V/1-phase/60Hz. Refrigeration Requirement: 17,000 BTU/hr (varies with application). Approximate shipping weight: 400 lbs. Common applications: seafood, produce, vegetables, catering, meats, bakeries, dairies, supermarkets, etc.