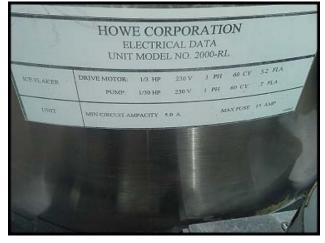

| 1997 Howe Rapid Freeze Scotsman Ice Flaker – 1 Ton |                        |
|----------------------------------------------------|------------------------|
| Mfg: Howe                                          | Model: 2000-RL-HP62    |
| Stock No: URLA03                                   | Serial No: 010K97F1336 |

1997 Howe Rapid Freeze Scotsman Flake Ice Maker. Model: 2000-RL-HP62. Approximate ice production per 24 hours: 2000 pounds. Refrigerant: R-404A. Electrical requirement: 230V/1-phase/60Hz. Refrigeration Requirement: 17,000 BTU/hr (varies with application). Approximate shipping weight: 400 lbs. Common applications: seafood, produce, vegetables, catering, meats, bakeries, dairies, supermarkets, etc.