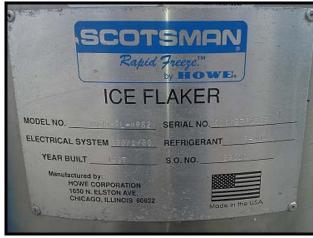

| 1997 Howe Rapid Freeze Scotsman Ice Flaker – 1 Ton |                        |
|----------------------------------------------------|------------------------|
| Mfg: Howe                                          | Model: 2000-RL-HP62    |
| Stock No: URLA03                                   | Serial No: 010K97F1336 |

1997 Howe Rapid Freeze Scotsman Flake Ice Maker. Model: 2000-RL-HP62. Approximate ice production per 24 hours: 2000 pounds. Refrigerant: R-404A. Electrical requirement: 230V/1-phase/60Hz. Refrigeration Requirement: 17,000 BTU/hr (varies with application). Approximate shipping weight: 400 lbs. Common applications: seafood, produce, vegetables, catering, meats, bakeries, dairies, supermarkets, etc.