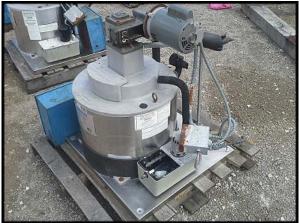

| 1997 Howe Rapid Freeze Scotsman Ice Flaker – 1 Ton |                        |
|----------------------------------------------------|------------------------|
| Mfg: Howe                                          | Model: 2000-RL-HP62    |
| Stock No: URLA03                                   | Serial No: 010K97F1336 |

1997 Howe Rapid Freeze Scotsman Flake Ice Maker. Model: 2000-RL-HP62. Approximate ice production per 24 hours: 2000 pounds. Refrigerant: R-404A. Electrical requirement: 230V/1-phase/60Hz. Refrigeration Requirement: 17,000 BTU/hr (varies with application). Approximate shipping weight: 400 lbs. Common applications: seafood, produce, vegetables, catering, meats, bakeries, dairies, supermarkets, etc.