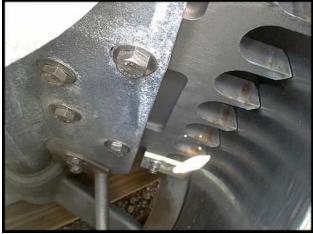

| 1995 Howe Rapid Free | ze Scotsman Ice Flaker |
|----------------------|------------------------|
| Mfg: Howe            | Model: 2000-RL-HP62    |
| Stock No: URLA04     | Serial No: 14577       |

1995 Howe Rapid Freeze Scotsman Flake Ice Maker. Model: 2000-RL-HP62. Approximate ice production per 24 hours: 2000 pounds. Refrigerant: HP62. Electrical requirement: 230V/1-phase/60Hz. Refrigeration Requirement: 17,000 BTU/hr (varies with application). Approximate shipping weight: 400 lbs. Common applications: seafood, produce, vegetables, catering, meats, bakeries, dairies, supermarkets, etc.