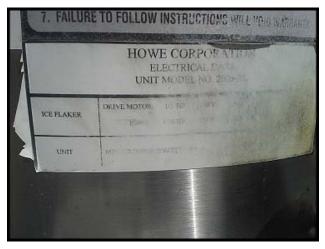

| 1995 Howe Rapid Free | ze Scotsman Ice Flaker |
|----------------------|------------------------|
| Mfg: Howe            | Model: 2000-RL-HP62    |
| Stock No: URLA04     | Serial No: 14577       |

1995 Howe Rapid Freeze Scotsman Flake Ice Maker. Model: 2000-RL-HP62. Approximate ice production per 24 hours: 2000 pounds. Refrigerant: HP62. Electrical requirement: 230V/1-phase/60Hz. Refrigeration Requirement: 17,000 BTU/hr (varies with application). Approximate shipping weight: 400 lbs. Common applications: seafood, produce, vegetables, catering, meats, bakeries, dairies, supermarkets, etc.