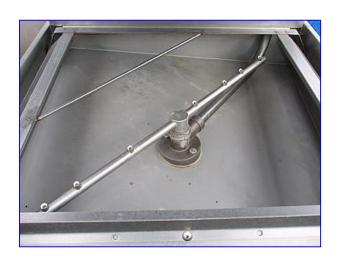

Jackson Conserver XL Door Style Dishwasher. Model: Conserver XL. S/N: OLK9515M. Capacity: 37 racks per hour, 925 dishes and glasses per hour. Pump capacity is 55 gpm. Operating cycle: wash time is 42 seconds, rinse time is 25 seconds, dwell time is 23 seconds. Minimum water volume is 1.49 gallons. Wall clearance (minimum) 4 in. Inside clearance (height): 17-1/4 in. (7) Sprayers mounted on 24 in. L tubes. Ace Pump Corp. Centrifugal Pump, S/N: 43256. Century AC Motor, 3/4 hp, 3450 rpm, 115/230 V, 11.4/5.7 amps, 60 Hz, 3 phase. Inlets: 3/4 in. dia. ACME male fitting. Outlets: (1) 1/4 in dia. water, (1) 1/8 in. dia. soap, (1) 2 in. dia. water chute. Overall dimensions: 33 in. L x 30 in. W x 68-3/4 in. H.