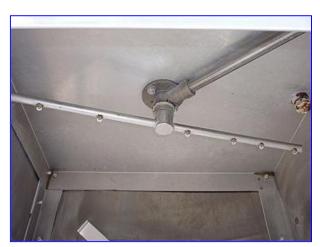

Jackson Conserver XL Door Style Dishwasher. Model: Conserver XL. S/N: OLK9515M. Capacity: 37 racks per hour, 925 dishes and glasses per hour. Pump capacity is 55 gpm. Operating cycle: wash time is 42 seconds, rinse time is 25 seconds, dwell time is 23 seconds. Minimum water volume is 1.49 gallons. Wall clearance (minimum) 4 in. Inside clearance (height): 17-1/4 in. (7) Sprayers mounted on 24 in. L tubes. Ace Pump Corp. Centrifugal Pump, S/N: 43256. Century AC Motor, 3/4 hp, 3450 rpm, 115/230 V, 11.4/5.7 amps, 60 Hz, 3 phase. Inlets: 3/4 in. dia. ACME male fitting. Outlets: (1) 1/4 in dia. water, (1) 1/8 in. dia. soap, (1) 2 in. dia. water chute. Overall dimensions: 33 in. L x 30 in. W x 68-3/4 in. H.