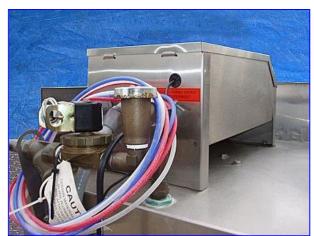

Jackson Conserver XL Door Style Dishwasher. Model: Conserver XL. S/N: OLK9515M. Capacity: 37 racks per hour, 925 dishes and glasses per hour. Pump capacity is 55 gpm. Operating cycle: wash time is 42 seconds, rinse time is 25 seconds, dwell time is 23 seconds. Minimum water volume is 1.49 gallons. Wall clearance (minimum) 4 in. Inside clearance (height): 17-1/4 in. (7) Sprayers mounted on 24 in. L tubes. Ace Pump Corp. Centrifugal Pump, S/N: 43256. Century AC Motor, 3/4 hp, 3450 rpm, 115/230 V, 11.4/5.7 amps, 60 Hz, 3 phase. Inlets: 3/4 in. dia. ACME male fitting. Outlets: (1) 1/4 in dia. water, (1) 1/8 in. dia. soap, (1) 2 in. dia. water chute. Overall dimensions: 33 in. L x 30 in. W x 68-3/4 in. H.