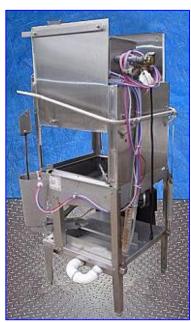

| Jackson Conserver XL Door Style Dishwasher |                     |
|--------------------------------------------|---------------------|
| Mfg: Jackson                               | Model: Conserver XL |
| Stock No. VCMT001.2                        | Serial No. OLK9515M |

Jackson Conserver XL Door Style Dishwasher. Model: Conserver XL. S/N: OLK9515M. Capacity: 37 racks per hour, 925 dishes and glasses per hour. Pump capacity is 55 gpm. Operating cycle: wash time is 42 seconds, rinse time is 25 seconds, dwell time is 23 seconds. Minimum water volume is 1.49 gallons. Wall clearance (minimum) 4 in. Inside clearance (height): 17-1/4 in. (7) Sprayers mounted on 24 in. L tubes. Ace Pump Corp. Centrifugal Pump, S/N: 43256. Century AC Motor, 3/4 hp, 3450 rpm, 115/230 V, 11.4/5.7 amps, 60 Hz, 3 phase. Inlets: 3/4 in. dia. ACME male fitting. Outlets: (1) 1/4 in dia. water, (1) 1/8 in. dia. soap, (1) 2 in. dia. water chute. Overall dimensions: 33 in. L x 30 in. W x 68-3/4 in. H.