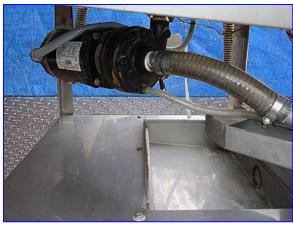

Jackson Conserver XL Door Style Dishwasher. Model: Conserver XL. S/N: OLK9515M. Capacity: 37 racks per hour, 925 dishes and glasses per hour. Pump capacity is 55 gpm. Operating cycle: wash time is 42 seconds, rinse time is 25 seconds, dwell time is 23 seconds. Minimum water volume is 1.49 gallons. Wall clearance (minimum) 4 in. Inside clearance (height): 17-1/4 in. (7) Sprayers mounted on 24 in. L tubes. Ace Pump Corp. Centrifugal Pump, S/N: 43256. Century AC Motor, 3/4 hp, 3450 rpm, 115/230 V, 11.4/5.7 amps, 60 Hz, 3 phase. Inlets: 3/4 in. dia. ACME male fitting. Outlets: (1) 1/4 in dia. water, (1) 1/8 in. dia. soap, (1) 2 in. dia. water chute. Overall dimensions: 33 in. L x 30 in. W x 68-3/4 in. H.