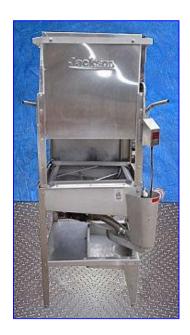

| Jackson Conserver XL Door Style Dishwasher |                     |
|--------------------------------------------|---------------------|
| Mfg: Jackson                               | Model: Conserver XL |
| Stock No. VCMT001.2                        | Serial No. OLK9515M |

Jackson Conserver XL Door Style Dishwasher. Model: Conserver XL. S/N: OLK9515M. Capacity: 37 racks per hour, 925 dishes and glasses per hour. Pump capacity is 55 gpm. Operating cycle: wash time is 42 seconds, rinse time is 25 seconds, dwell time is 23 seconds. Minimum water volume is 1.49 gallons. Wall clearance (minimum) 4 in. Inside clearance (height): 17-1/4 in. (7) Sprayers mounted on 24 in. L tubes. Ace Pump Corp. Centrifugal Pump, S/N: 43256. Century AC Motor, 3/4 hp, 3450 rpm, 115/230 V, 11.4/5.7 amps, 60 Hz, 3 phase. Inlets: 3/4 in. dia. ACME male fitting. Outlets: (1) 1/4 in dia. water, (1) 1/8 in. dia. soap, (1) 2 in. dia. water chute. Overall dimensions: 33 in. L x 30 in. W x 68-3/4 in. H.