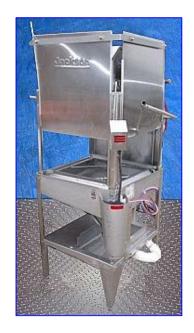

Jackson Conserver XL Door Style Dishwasher. Model: Conserver XL. S/N: OLK9515M. Capacity: 37 racks per hour, 925 dishes and glasses per hour. Pump capacity is 55 gpm. Operating cycle: wash time is 42 seconds, rinse time is 25 seconds, dwell time is 23 seconds. Minimum water volume is 1.49 gallons. Wall clearance (minimum) 4 in. Inside clearance (height): 17-1/4 in. (7) Sprayers mounted on 24 in. L tubes. Ace Pump Corp. Centrifugal Pump, S/N: 43256. Century AC Motor, 3/4 hp, 3450 rpm, 115/230 V, 11.4/5.7 amps, 60 Hz, 3 phase. Inlets: 3/4 in. dia. ACME male fitting. Outlets: (1) 1/4 in dia. water, (1) 1/8 in. dia. soap, (1) 2 in. dia. water chute. Overall dimensions: 33 in. L x 30 in. W x 68-3/4 in. H.