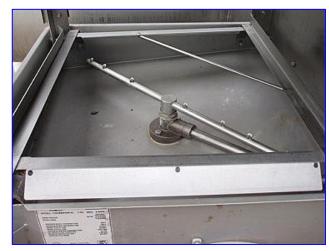

Jackson Conserver XL Door Style Dishwasher. Model: Conserver XL. S/N: OLK9515M. Capacity: 37 racks per hour, 925 dishes and glasses per hour. Pump capacity is 55 gpm. Operating cycle: wash time is 42 seconds, rinse time is 25 seconds, dwell time is 23 seconds. Minimum water volume is 1.49 gallons. Wall clearance (minimum) 4 in. Inside clearance (height): 17-1/4 in. (7) Sprayers mounted on 24 in. L tubes. Ace Pump Corp. Centrifugal Pump, S/N: 43256. Century AC Motor, 3/4 hp, 3450 rpm, 115/230 V, 11.4/5.7 amps, 60 Hz, 3 phase. Inlets: 3/4 in. dia. ACME male fitting. Outlets: (1) 1/4 in dia. water, (1) 1/8 in. dia. soap, (1) 2 in. dia. water chute. Overall dimensions: 33 in. L x 30 in. W x 68-3/4 in. H.