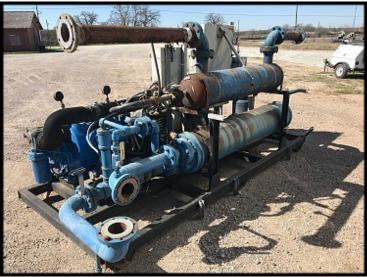

Thermal Care Water Cooled Chiller Skid. Model: TCCW2504X. Serial: CD-82573 Skid G-373N. Heat transfer fluid: 30% glycol. Minimum temp: +30F, maximum temp: 60F. Refrigerant: freon. Features Vilter reciprocating compressor, shell and tube condenser, shell and tube chiller barrel, and control panel. Previous application was 1,100 GPM of glycol 49F to 38F, and 74F cooling tower water. Vilter 350 Series Reciprocating Compressor, size M17K357ESD, serial 75905, order S153677, refrigerant R-22. Number of cylinders: 7. Reliance motor: 125 HP, 1785 RPM, 460V, 3-phase, 60 Hz, TEFC, 444T frame. Weight: 8,650 LBS. Overall dimensions: 13.5 ft. L x 7 ft. W x 6 ft. H.