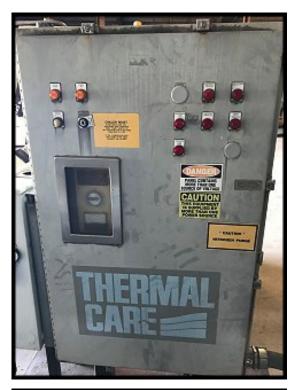

Thermal Care Water Cooled Chiller Skid. Model: TCCW2504X. Serial: CD-82573 Skid G-373N. Heat transfer fluid: 30% glycol. Minimum temp: +30F, maximum temp: 60F. Refrigerant: freon. Features Vilter reciprocating compressor, shell and tube condenser, shell and tube chiller barrel, and control panel. Previous application was 1,100 GPM of glycol 49F to 38F, and 74F cooling tower water. Vilter 350 Series Reciprocating Compressor, size M17K357ESD, serial 75905, order S153677, refrigerant R-22. Number of cylinders: 7. Reliance motor: 125 HP, 1785 RPM, 460V, 3-phase, 60 Hz, TEFC, 444T frame. Weight: 8,650 LBS. Overall dimensions: 13.5 ft. L x 7 ft. W x 6 ft. H.