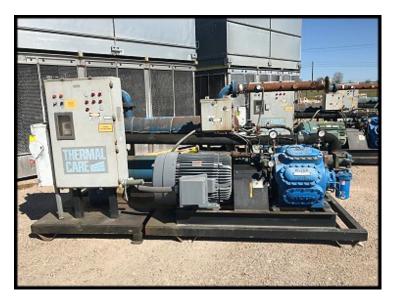

| Thermal Care Water Cooled Chiller Skid - 125 HP |                      |
|-------------------------------------------------|----------------------|
| Mfg: Thermal Care - Mayer                       | Model: TCCW2504X     |
| Stock No.: VPWA01                               | Serial No.: CD-82573 |

Thermal Care Water Cooled Chiller Skid. Model: TCCW2504X. Serial: CD-82573 Skid G-373N. Heat transfer fluid: 30% glycol. Minimum temp: +30F, maximum temp: 60F. Refrigerant: freon. Features Vilter reciprocating compressor, shell and tube condenser, shell and tube chiller barrel, and control panel. Previous application was 1,100 GPM of glycol 49F to 38F, and 74F cooling tower water. Vilter 350 Series Reciprocating Compressor, size M17K357ESD, serial 75905, order S153677, refrigerant R-22. Number of cylinders: 7. Reliance motor: 125 HP, 1785 RPM, 460V, 3-phase, 60 Hz, TEFC, 444T frame. Weight: 8,650 LBS. Overall dimensions: 13.5 ft. L x 7 ft. W x 6 ft. H.