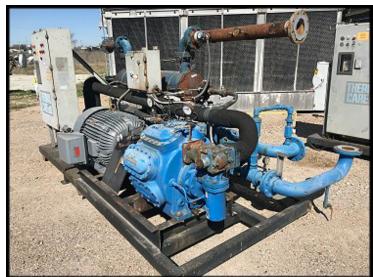

Thermal Care Water Cooled Chiller Skid. Model: TCCW2504X. Serial: CD-82573 Skid G-373N. Heat transfer fluid: 30% glycol. Minimum temp: +30F, maximum temp: 60F. Refrigerant: freon. Features Vilter reciprocating compressor, shell and tube condenser, shell and tube chiller barrel, and control panel. Previous application was 1,100 GPM of glycol 49F to 38F, and 74F cooling tower water. Vilter 350 Series Reciprocating Compressor, size M17K357ESD, serial 75905, order S153677, refrigerant R-22. Number of cylinders: 7. Reliance motor: 125 HP, 1785 RPM, 460V, 3-phase, 60 Hz, TEFC, 444T frame. Weight: 8,650 LBS. Overall dimensions: 13.5 ft. L x 7 ft. W x 6 ft. H.