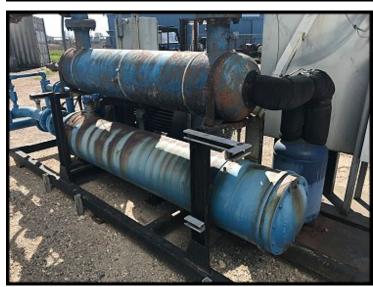

Thermal Care Water Cooled Chiller Skid. Model: TCCW2504X. Serial: CD-82573 Skid G-373N. Heat transfer fluid: 30% glycol. Minimum temp: +30F, maximum temp: 60F. Refrigerant: freon. Features Vilter reciprocating compressor, shell and tube condenser, shell and tube chiller barrel, and control panel. Previous application was 1,100 GPM of glycol 49F to 38F, and 74F cooling tower water. Vilter 350 Series Reciprocating Compressor, size M17K357ESD, serial 75905, order S153677, refrigerant R-22. Number of cylinders: 7. Reliance motor: 125 HP, 1785 RPM, 460V, 3-phase, 60 Hz, TEFC, 444T frame. Weight: 8,650 LBS. Overall dimensions: 13.5 ft. L x 7 ft. W x 6 ft. H.