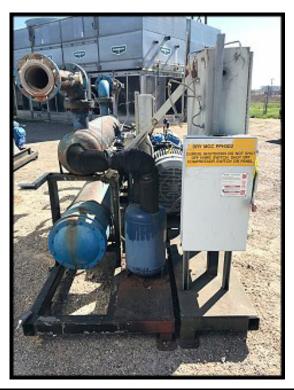

| Thermal Care Water Cooled Chiller Skid - 125 HP |                      |
|-------------------------------------------------|----------------------|
| Mfg: Thermal Care - Mayer                       | Model: TCCW2504X     |
| Stock No.: VPWA01                               | Serial No.: CD-82573 |

Thermal Care Water Cooled Chiller Skid. Model: TCCW2504X. Serial: CD-82573 Skid G-373N. Heat transfer fluid: 30% glycol. Minimum temp: +30F, maximum temp: 60F. Refrigerant: freon. Features Vilter reciprocating compressor, shell and tube condenser, shell and tube chiller barrel, and control panel. Previous application was 1,100 GPM of glycol 49F to 38F, and 74F cooling tower water. Vilter 350 Series Reciprocating Compressor, size M17K357ESD, serial 75905, order S153677, refrigerant R-22. Number of cylinders: 7. Reliance motor: 125 HP, 1785 RPM, 460V, 3-phase, 60 Hz, TEFC, 444T frame. Weight: 8,650 LBS. Overall dimensions: 13.5 ft. L x 7 ft. W x 6 ft. H.