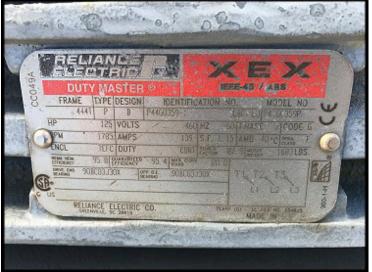

Thermal Care Water Cooled Chiller Skid. Model: TCCW2504X. Serial: CD-82573 Skid G-373N. Heat transfer fluid: 30% glycol. Minimum temp: +30F, maximum temp: 60F. Refrigerant: freon. Features Vilter reciprocating compressor, shell and tube condenser, shell and tube chiller barrel, and control panel. Previous application was 1,100 GPM of glycol 49F to 38F, and 74F cooling tower water. Vilter 350 Series Reciprocating Compressor, size M17K357ESD, serial 75905, order S153677, refrigerant R-22. Number of cylinders: 7. Reliance motor: 125 HP, 1785 RPM, 460V, 3-phase, 60 Hz, TEFC, 444T frame. Weight: 8,650 LBS. Overall dimensions: 13.5 ft. L x 7 ft. W x 6 ft. H.