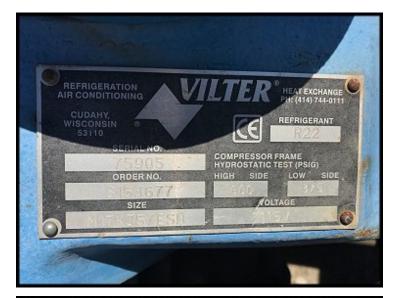

Thermal Care Water Cooled Chiller Skid. Model: TCCW2504X. Serial: CD-82573 Skid G-373N. Heat transfer fluid: 30% glycol. Minimum temp: +30F, maximum temp: 60F. Refrigerant: freon. Features Vilter reciprocating compressor, shell and tube condenser, shell and tube chiller barrel, and control panel. Previous application was 1,100 GPM of glycol 49F to 38F, and 74F cooling tower water. Vilter 350 Series Reciprocating Compressor, size M17K357ESD, serial 75905, order S153677, refrigerant R-22. Number of cylinders: 7. Reliance motor: 125 HP, 1785 RPM, 460V, 3-phase, 60 Hz, TEFC, 444T frame. Weight: 8,650 LBS. Overall dimensions: 13.5 ft. L x 7 ft. W x 6 ft. H.