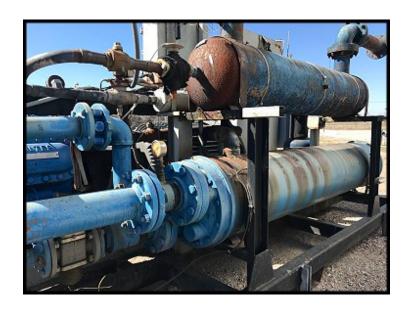

Thermal Care Water Cooled Chiller Skid. Model: TCCW2504X. Serial: CD-82573 Skid G-373N. Heat transfer fluid: 30% glycol. Minimum temp: +30F, maximum temp: 60F. Refrigerant: freon. Features Vilter reciprocating compressor, shell and tube condenser, shell and tube chiller barrel, and control panel. Previous application was 1,100 GPM of glycol 49F to 38F, and 74F cooling tower water. Vilter 350 Series Reciprocating Compressor, size M17K357ESD, serial 75905, order S153677, refrigerant R-22. Number of cylinders: 7. Reliance motor: 125 HP, 1785 RPM, 460V, 3-phase, 60 Hz, TEFC, 444T frame. Weight: 8,650 LBS. Overall dimensions: 13.5 ft. L x 7 ft. W x 6 ft. H.