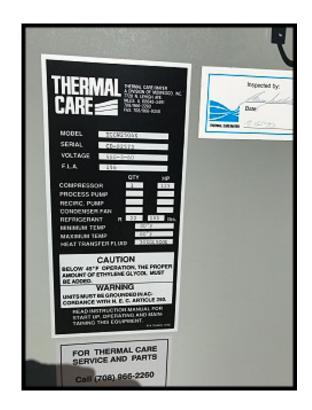

| Thermal Care Water Cooled Chiller Skid - 125 HP |                      |
|-------------------------------------------------|----------------------|
| Mfg: Thermal Care - Mayer                       | Model: TCCW2504X     |
| Stock No.: VPWA01                               | Serial No.: CD-82573 |

Thermal Care Water Cooled Chiller Skid. Model: TCCW2504X. Serial: CD-82573 Skid G-373N. Heat transfer fluid: 30% glycol. Minimum temp: +30F, maximum temp: 60F. Refrigerant: freon. Features Vilter reciprocating compressor, shell and tube condenser, shell and tube chiller barrel, and control panel. Previous application was 1,100 GPM of glycol 49F to 38F, and 74F cooling tower water. Vilter 350 Series Reciprocating Compressor, size M17K357ESD, serial 75905, order S153677, refrigerant R-22. Number of cylinders: 7. Reliance motor: 125 HP, 1785 RPM, 460V, 3-phase, 60 Hz, TEFC, 444T frame. Weight: 8,650 LBS. Overall dimensions: 13.5 ft. L x 7 ft. W x 6 ft. H.