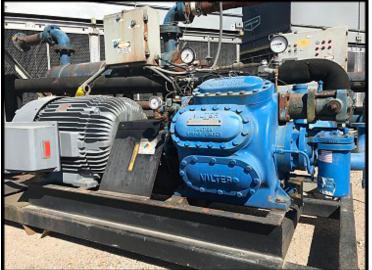

Thermal Care Water Cooled Chiller Skid. Model: TCCW2504X. Serial: CD-82573 Skid G-373N. Heat transfer fluid: 30% glycol. Minimum temp: +30F, maximum temp: 60F. Refrigerant: freon. Features Vilter reciprocating compressor, shell and tube condenser, shell and tube chiller barrel, and control panel. Previous application was 1,100 GPM of glycol 49F to 38F, and 74F cooling tower water. Vilter 350 Series Reciprocating Compressor, size M17K357ESD, serial 75905, order S153677, refrigerant R-22. Number of cylinders: 7. Reliance motor: 125 HP, 1785 RPM, 460V, 3-phase, 60 Hz, TEFC, 444T frame. Weight: 8,650 LBS. Overall dimensions: 13.5 ft. L x 7 ft. W x 6 ft. H.