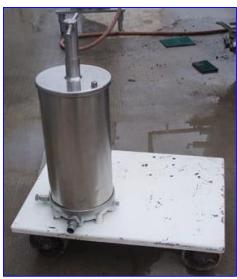

| Alsop Sealed Disc All-Purpose Filter |                    |
|--------------------------------------|--------------------|
| Mfg: Alsop                           | Model: SD8-SWR-20  |
| Stock No. W-186                      | Serial No <u>.</u> |

Alsop Sealed Disc All-Purpose Filter. Model: SD8-SWR-20. 304 stainless steel. Sludge capacity: 420 cu. in. of filter cake. Non-jacketed housing. Housing dimensions: 8 in. dia. x 15 in. H. Product passes through (20) filter pads and (9) screens held in place by (9) frames inside housing. Filtration area: 4.65 sq. ft. Inlets: (1) 1 in. barb fitting. Outlets: (1) 1 in. ACME fitting. Wide inlet rings allow for the accumulation of filter cake or sludge. Overall dimensions: 2 ft. 2 in. L x 1 ft. 8 in. W x 2 ft. 8 in. H.