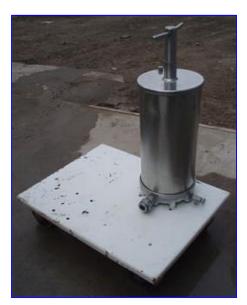

| Alsop Sealed Disc All-Purpose Filter |                    |
|--------------------------------------|--------------------|
| Mfg: Alsop                           | Model: SD8-SWR-20  |
| Stock No. W-186                      | Serial No <u>.</u> |

Alsop Sealed Disc All-Purpose Filter. Model: SD8-SWR-20. 304 stainless steel. Sludge capacity: 420 cu. in. of filter cake. Non-jacketed housing. Housing dimensions: 8 in. dia. x 15 in. H. Product passes through (20) filter pads and (9) screens held in place by (9) frames inside housing. Filtration area: 4.65 sq. ft. Inlets: (1) 1 in. barb fitting. Outlets: (1) 1 in. ACME fitting. Wide inlet rings allow for the accumulation of filter cake or sludge. Overall dimensions: 2 ft. 2 in. L x 1 ft. 8 in. W x 2 ft. 8 in. H.