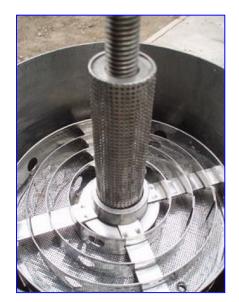

Alsop Sealed Disc All-Purpose Filter. Model: SD8-SWR-20. 304 stainless steel. Sludge capacity: 420 cu. in. of filter cake. Non-jacketed housing. Housing dimensions: 8 in. dia. x 15 in. H. Product passes through (20) filter pads and (9) screens held in place by (9) frames inside housing. Filtration area: 4.65 sq. ft. Inlets: (1) 1 in. barb fitting. Outlets: (1) 1 in. ACME fitting. Wide inlet rings allow for the accumulation of filter cake or sludge. Overall dimensions: 2 ft. 2 in. L x 1 ft. 8 in. W x 2 ft. 8 in. H.