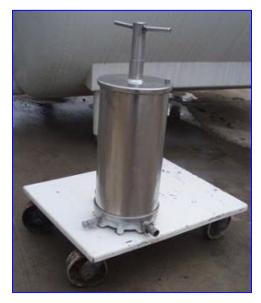

| Alsop Sealed Disc All-Purpose Filter |                    |
|--------------------------------------|--------------------|
| Mfg: Alsop                           | Model: SD8-SWR-20  |
| Stock No. W-186                      | Serial No <u>.</u> |

Alsop Sealed Disc All-Purpose Filter. Model: SD8-SWR-20. 304 stainless steel. Sludge capacity: 420 cu. in. of filter cake. Non-jacketed housing. Housing dimensions: 8 in. dia. x 15 in. H. Product passes through (20) filter pads and (9) screens held in place by (9) frames inside housing. Filtration area: 4.65 sq. ft. Inlets: (1) 1 in. barb fitting. Outlets: (1) 1 in. ACME fitting. Wide inlet rings allow for the accumulation of filter cake or sludge. Overall dimensions: 2 ft. 2 in. L x 1 ft. 8 in. W x 2 ft. 8 in. H.