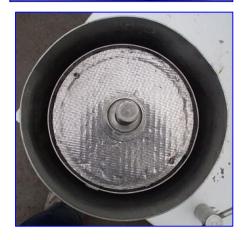

Alsop Sealed Disc All-Purpose Filter. Model: SD8-SWR-20. 304 stainless steel. Sludge capacity: 420 cu. in. of filter cake. Non-jacketed housing. Housing dimensions: 8 in. dia. x 15 in. H. Product passes through (20) filter pads and (9) screens held in place by (9) frames inside housing. Filtration area: 4.65 sq. ft. Inlets: (1) 1 in. barb fitting. Outlets: (1) 1 in. ACME fitting. Wide inlet rings allow for the accumulation of filter cake or sludge. Overall dimensions: 2 ft. 2 in. L x 1 ft. 8 in. W x 2 ft. 8 in. H.