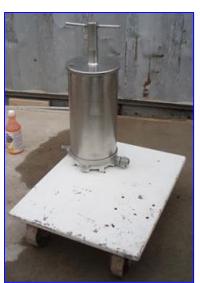

Alsop Sealed Disc All-Purpose Filter. Model: SD8-SWR-20. 304 stainless steel. Sludge capacity: 420 cu. in. of filter cake. Non-jacketed housing. Housing dimensions: 8 in. dia. x 15 in. H. Product passes through (20) filter pads and (9) screens held in place by (9) frames inside housing. Filtration area: 4.65 sq. ft. Inlets: (1) 1 in. barb fitting. Outlets: (1) 1 in. ACME fitting. Wide inlet rings allow for the accumulation of filter cake or sludge. Overall dimensions: 2 ft. 2 in. L x 1 ft. 8 in. W x 2 ft. 8 in. H.