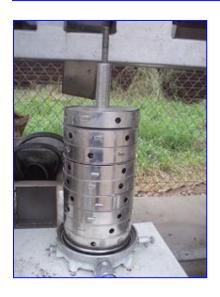

Alsop Sealed Disc All-Purpose Filter. Model: SD8-SWR-20. 304 stainless steel. Sludge capacity: 420 cu. in. of filter cake. Non-jacketed housing. Housing dimensions: 8 in. dia. x 15 in. H. Product passes through (20) filter pads and (9) screens held in place by (9) frames inside housing. Filtration area: 4.65 sq. ft. Inlets: (1) 1 in. barb fitting. Outlets: (1) 1 in. ACME fitting. Wide inlet rings allow for the accumulation of filter cake or sludge. Overall dimensions: 2 ft. 2 in. L x 1 ft. 8 in. W x 2 ft. 8 in. H.