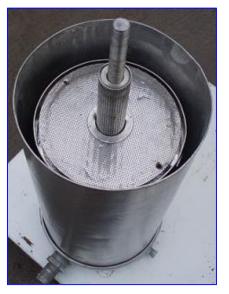

Alsop Sealed Disc All-Purpose Filter. Model: SD8-SWR-20. 304 stainless steel. Sludge capacity: 420 cu. in. of filter cake. Non-jacketed housing. Housing dimensions: 8 in. dia. x 15 in. H. Product passes through (20) filter pads and (9) screens held in place by (9) frames inside housing. Filtration area: 4.65 sq. ft. Inlets: (1) 1 in. barb fitting. Outlets: (1) 1 in. ACME fitting. Wide inlet rings allow for the accumulation of filter cake or sludge. Overall dimensions: 2 ft. 2 in. L x 1 ft. 8 in. W x 2 ft. 8 in. H.