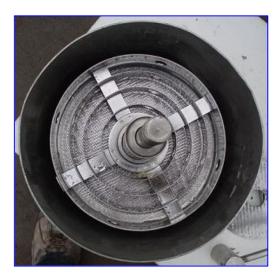

Alsop Sealed Disc All-Purpose Filter. Model: SD8-SWR-20. 304 stainless steel. Sludge capacity: 420 cu. in. of filter cake. Non-jacketed housing. Housing dimensions: 8 in. dia. x 15 in. H. Product passes through (20) filter pads and (9) screens held in place by (9) frames inside housing. Filtration area: 4.65 sq. ft. Inlets: (1) 1 in. barb fitting. Outlets: (1) 1 in. ACME fitting. Wide inlet rings allow for the accumulation of filter cake or sludge. Overall dimensions: 2 ft. 2 in. L x 1 ft. 8 in. W x 2 ft. 8 in. H.