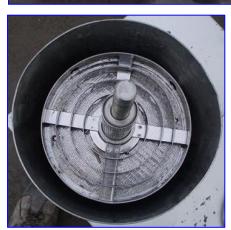

Alsop Sealed Disc All-Purpose Filter. Model: SD8-SWR-20. 304 stainless steel. Sludge capacity: 420 cu. in. of filter cake. Non-jacketed housing. Housing dimensions: 8 in. dia. x 15 in. H. Product passes through (20) filter pads and (9) screens held in place by (9) frames inside housing. Filtration area: 4.65 sq. ft. Inlets: (1) 1 in. barb fitting. Outlets: (1) 1 in. ACME fitting. Wide inlet rings allow for the accumulation of filter cake or sludge. Overall dimensions: 2 ft. 2 in. L x 1 ft. 8 in. W x 2 ft. 8 in. H.