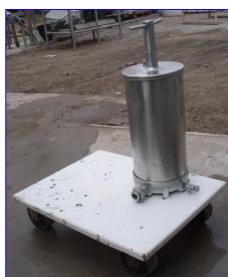

Alsop Sealed Disc All-Purpose Filter. Model: SD8-SWR-20. 304 stainless steel. Sludge capacity: 420 cu. in. of filter cake. Non-jacketed housing. Housing dimensions: 8 in. dia. x 15 in. H. Product passes through (20) filter pads and (9) screens held in place by (9) frames inside housing. Filtration area: 4.65 sq. ft. Inlets: (1) 1 in. barb fitting. Outlets: (1) 1 in. ACME fitting. Wide inlet rings allow for the accumulation of filter cake or sludge. Overall dimensions: 2 ft. 2 in. L x 1 ft. 8 in. W x 2 ft. 8 in. H.