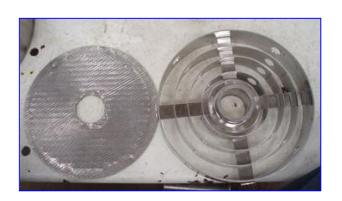

Alsop Sealed Disc All-Purpose Filter. Model: SD8-SWR-20. 304 stainless steel. Sludge capacity: 420 cu. in. of filter cake. Non-jacketed housing. Housing dimensions: 8 in. dia. x 15 in. H. Product passes through (20) filter pads and (9) screens held in place by (9) frames inside housing. Filtration area: 4.65 sq. ft. Inlets: (1) 1 in. barb fitting. Outlets: (1) 1 in. ACME fitting. Wide inlet rings allow for the accumulation of filter cake or sludge. Overall dimensions: 2 ft. 2 in. L x 1 ft. 8 in. W x 2 ft. 8 in. H.