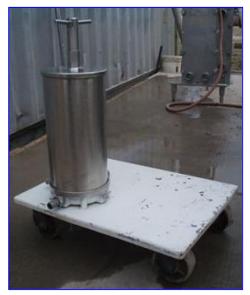

| Alsop Sealed Disc All-Purpose Filter |                    |
|--------------------------------------|--------------------|
| Mfg: Alsop                           | Model: SD8-SWR-20  |
| Stock No. W-186                      | Serial No <u>.</u> |

Alsop Sealed Disc All-Purpose Filter. Model: SD8-SWR-20. 304 stainless steel. Sludge capacity: 420 cu. in. of filter cake. Non-jacketed housing. Housing dimensions: 8 in. dia. x 15 in. H. Product passes through (20) filter pads and (9) screens held in place by (9) frames inside housing. Filtration area: 4.65 sq. ft. Inlets: (1) 1 in. barb fitting. Outlets: (1) 1 in. ACME fitting. Wide inlet rings allow for the accumulation of filter cake or sludge. Overall dimensions: 2 ft. 2 in. L x 1 ft. 8 in. W x 2 ft. 8 in. H.