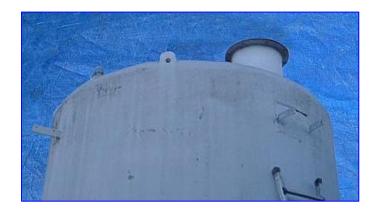

Red Ewald Fiberglass Tank -12,000 Gallon. S/N: 20548. PO No: 17104. WO No: 074506. Inlet 3 in., Outlet 2 in. Manway approximately 2 ft. (2) Heat trace wires that wind around the waist of this tank. The first wire measures 9 ohms and the second 10 ohms of resistance. There is also a thermocouple regulated by a thermostat knob. Tank has a conical bottom. The skirt sits on the slab. Approximately dimensions: diameter 10 ft. x 20 ft. H.