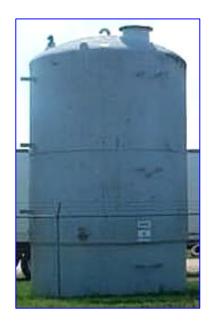

Red Ewald Fiberglass Tank -12,000 Gallon. S/N: 20548. PO No: 17104. WO No: 074506. Inlet 3 in., Outlet 2 in. Manway approximately 2 ft. (2) Heat trace wires that wind around the waist of this tank. The first wire measures 9 ohms and the second 10 ohms of resistance. There is also a thermocouple regulated by a thermostat knob. Tank has a conical bottom. The skirt sits on the slab. Approximately dimensions: diameter 10 ft. x 20 ft. H.