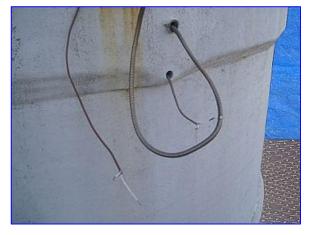

Red Ewald Fiberglass Tank -12,000 Gallon. S/N: 20548. PO No: 17104. WO No: 074506. Inlet 3 in., Outlet 2 in. Manway approximately 2 ft. (2) Heat trace wires that wind around the waist of this tank. The first wire measures 9 ohms and the second 10 ohms of resistance. There is also a thermocouple regulated by a thermostat knob. Tank has a conical bottom. The skirt sits on the slab. Approximately dimensions: diameter 10 ft. x 20 ft. H.