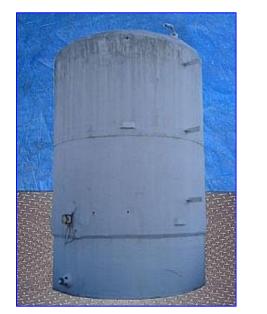

Red Ewald Fiberglass Tank -12,000 Gallon. S/N: 20548. PO No: 17104. WO No: 074506. Inlet 3 in., Outlet 2 in. Manway approximately 2 ft. (2) Heat trace wires that wind around the waist of this tank. The first wire measures 9 ohms and the second 10 ohms of resistance. There is also a thermocouple regulated by a thermostat knob. Tank has a conical bottom. The skirt sits on the slab. Approximately dimensions: diameter 10 ft. x 20 ft. H.