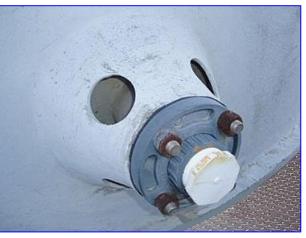

Red Ewald Fiberglass Tank -12,000 Gallon. S/N: 20548. PO No: 17104. WO No: 074506. Inlet 3 in., Outlet 2 in. Manway approximately 2 ft. (2) Heat trace wires that wind around the waist of this tank. The first wire measures 9 ohms and the second 10 ohms of resistance. There is also a thermocouple regulated by a thermostat knob. Tank has a conical bottom. The skirt sits on the slab. Approximately dimensions: diameter 10 ft. x 20 ft. H.