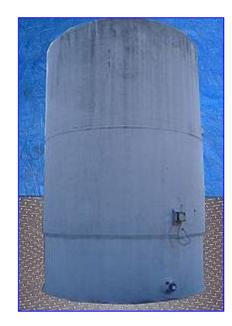

Red Ewald Fiberglass Tank -12,000 Gallon. S/N: 20548. PO No: 17104. WO No: 074506. Inlet 3 in., Outlet 2 in. Manway approximately 2 ft. (2) Heat trace wires that wind around the waist of this tank. The first wire measures 9 ohms and the second 10 ohms of resistance. There is also a thermocouple regulated by a thermostat knob. Tank has a conical bottom. The skirt sits on the slab. Approximately dimensions: diameter 10 ft. x 20 ft. H.