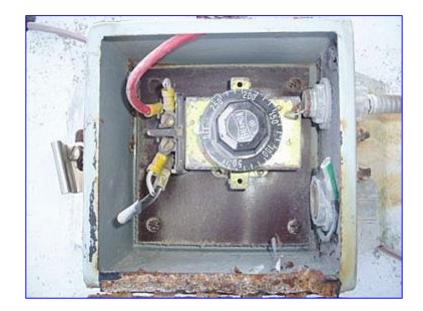

Red Ewald Fiberglass Tank -12,000 Gallon. S/N: 20548. PO No: 17104. WO No: 074506. Inlet 3 in., Outlet 2 in. Manway approximately 2 ft. (2) Heat trace wires that wind around the waist of this tank. The first wire measures 9 ohms and the second 10 ohms of resistance. There is also a thermocouple regulated by a thermostat knob. Tank has a conical bottom. The skirt sits on the slab. Approximately dimensions: diameter 10 ft. x 20 ft. H.