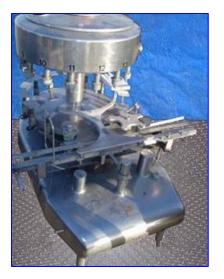

## FOGG 15-Valve Rotary Filler Mfg: FOGG Model: Fed G15 LH

Stock No. WHFD01.35

Serial No. 5566-9-82

FOGG 15-Valve Rotary Filler. Model: Fed G15 LH. S/N: 5566-9-82. Filler capacity: <sup>1</sup>/<sub>2</sub> gallon jugs. (15) Valves: 1-1/8 in. diameter x 6 in H; center to center: 7-3/4 in. Base dimensions: 6 in. L x 5 in. W. Space from base to valve: maximum (open) 12-1/2 in. minimum (close) 9 in. Tank capacity: 50 gallons; top manway: 15-1/2 in. diameter. Tel-Tru temperature gauge in tank (20°F to 240°F). Change parts dimensions for jug cross-over: 13 in. diameter. Clearance: 6 in. L x 5 in. Float activated product infeed. CIP system. Conveyor dimensions: 70 in. L x 6 in. W. Baldor Motor, ½ hp, 1140 rpm, 208-230/460 V, 2.5-2.4/1.2 amps, 60 Hz, 3 phase. Inlet opening for tank: 6 in. diameter. Valve opening for tank cleaning: ½ in. threaded female. Overall dimensions: 78 in. L x 72 in. W x 80 in. H.