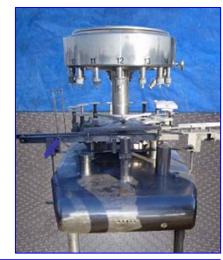

## FOGG 15-Valve Rotary Filler Mfg: FOGG Model: Fed G15 LH

Stock No. WHFD01.35

Serial No. 5566-9-82

FOGG 15-Valve Rotary Filler. Model: Fed G15 LH. S/N: 5566-9-82. Filler capacity: <sup>1</sup>/<sub>2</sub> gallon jugs. (15) Valves: 1-1/8 in. diameter x 6 in H; center to center: 7-3/4 in. Base dimensions: 6 in. L x 5 in. W. Space from base to valve: maximum (open) 12-1/2 in. minimum (close) 9 in. Tank capacity: 50 gallons; top manway: 15-1/2 in. diameter. Tel-Tru temperature gauge in tank (20°F to 240°F). Change parts dimensions for jug cross-over: 13 in. diameter. Clearance: 6 in. L x 5 in. Float activated product infeed. CIP system. Conveyor dimensions: 70 in. L x 6 in. W. Baldor Motor, ½ hp, 1140 rpm, 208-230/460 V, 2.5-2.4/1.2 amps, 60 Hz, 3 phase. Inlet opening for tank: 6 in. diameter. Valve opening for tank cleaning: ½ in. threaded female. Overall dimensions: 78 in. L x 72 in. W x 80 in. H.