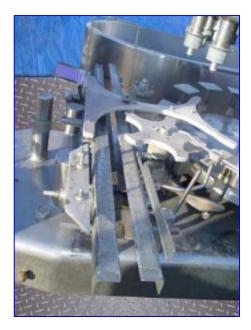

## FOGG 15-Valve Rotary Filler Mfg: FOGG Model: Fed G15 LH

Stock No. WHFD01.35

Serial No. 5566-9-82

FOGG 15-Valve Rotary Filler. Model: Fed G15 LH. S/N: 5566-9-82. Filler capacity: <sup>1</sup>/<sub>2</sub> gallon jugs. (15) Valves: 1-1/8 in. diameter x 6 in H; center to center: 7-3/4 in. Base dimensions: 6 in. L x 5 in. W. Space from base to valve: maximum (open) 12-1/2 in. minimum (close) 9 in. Tank capacity: 50 gallons; top manway: 15-1/2 in. diameter. Tel-Tru temperature gauge in tank (20°F to 240°F). Change parts dimensions for jug cross-over: 13 in. diameter. Clearance: 6 in. L x 5 in. Float activated product infeed. CIP system. Conveyor dimensions: 70 in. L x 6 in. W. Baldor Motor, ½ hp, 1140 rpm, 208-230/460 V, 2.5-2.4/1.2 amps, 60 Hz, 3 phase. Inlet opening for tank: 6 in. diameter. Valve opening for tank cleaning: ½ in. threaded female. Overall dimensions: 78 in. L x 72 in. W x 80 in. H.