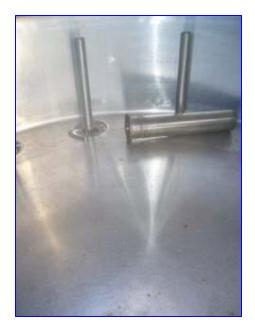

## FOGG 15-Valve Rotary Filler Mfg: FOGG Model: Fed G15 LH

Stock No. WHFD01.35

Serial No. 5566-9-82

FOGG 15-Valve Rotary Filler. Model: Fed G15 LH. S/N: 5566-9-82. Filler capacity: <sup>1</sup>/<sub>2</sub> gallon jugs. (15) Valves: 1-1/8 in. diameter x 6 in H; center to center: 7-3/4 in. Base dimensions: 6 in. L x 5 in. W. Space from base to valve: maximum (open) 12-1/2 in. minimum (close) 9 in. Tank capacity: 50 gallons; top manway: 15-1/2 in. diameter. Tel-Tru temperature gauge in tank (20°F to 240°F). Change parts dimensions for jug cross-over: 13 in. diameter. Clearance: 6 in. L x 5 in. Float activated product infeed. CIP system. Conveyor dimensions: 70 in. L x 6 in. W. Baldor Motor, ½ hp, 1140 rpm, 208-230/460 V, 2.5-2.4/1.2 amps, 60 Hz, 3 phase. Inlet opening for tank: 6 in. diameter. Valve opening for tank cleaning: ½ in. threaded female. Overall dimensions: 78 in. L x 72 in. W x 80 in. H.