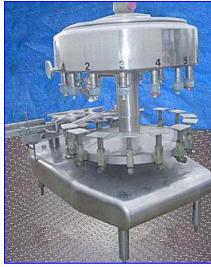

## FOGG 15-Valve Rotary Filler Mfg: FOGG Model: Fed G15 LH

Stock No. WHFD01.35

Serial No. 5566-9-82

FOGG 15-Valve Rotary Filler. Model: Fed G15 LH. S/N: 5566-9-82. Filler capacity: <sup>1</sup>/<sub>2</sub> gallon jugs. (15) Valves: 1-1/8 in. diameter x 6 in H; center to center: 7-3/4 in. Base dimensions: 6 in. L x 5 in. W. Space from base to valve: maximum (open) 12-1/2 in. minimum (close) 9 in. Tank capacity: 50 gallons; top manway: 15-1/2 in. diameter. Tel-Tru temperature gauge in tank (20°F to 240°F). Change parts dimensions for jug cross-over: 13 in. diameter. Clearance: 6 in. L x 5 in. Float activated product infeed. CIP system. Conveyor dimensions: 70 in. L x 6 in. W. Baldor Motor, ½ hp, 1140 rpm, 208-230/460 V, 2.5-2.4/1.2 amps, 60 Hz, 3 phase. Inlet opening for tank: 6 in. diameter. Valve opening for tank cleaning: ½ in. threaded female. Overall dimensions: 78 in. L x 72 in. W x 80 in. H.