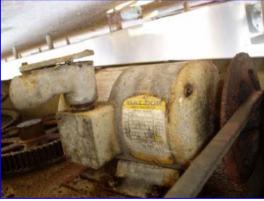

## FOGG 15-Valve Rotary Filler Mfg: FOGG Model: Fed G15 LH

Stock No. WHFD01.35

Serial No. 5566-9-82

FOGG 15-Valve Rotary Filler. Model: Fed G15 LH. S/N: 5566-9-82. Filler capacity: <sup>1</sup>/<sub>2</sub> gallon jugs. (15) Valves: 1-1/8 in. diameter x 6 in H; center to center: 7-3/4 in. Base dimensions: 6 in. L x 5 in. W. Space from base to valve: maximum (open) 12-1/2 in. minimum (close) 9 in. Tank capacity: 50 gallons; top manway: 15-1/2 in. diameter. Tel-Tru temperature gauge in tank (20°F to 240°F). Change parts dimensions for jug cross-over: 13 in. diameter. Clearance: 6 in. L x 5 in. Float activated product infeed. CIP system. Conveyor dimensions: 70 in. L x 6 in. W. Baldor Motor, ½ hp, 1140 rpm, 208-230/460 V, 2.5-2.4/1.2 amps, 60 Hz, 3 phase. Inlet opening for tank: 6 in. diameter. Valve opening for tank cleaning: ½ in. threaded female. Overall dimensions: 78 in. L x 72 in. W x 80 in. H.