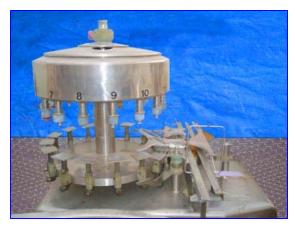

## FOGG 15-Valve Rotary Filler Mfg: FOGG Model: Fed G15 LH

Stock No. WHFD01.35

Serial No. 5566-9-82

FOGG 15-Valve Rotary Filler. Model: Fed G15 LH. S/N: 5566-9-82. Filler capacity: <sup>1</sup>/<sub>2</sub> gallon jugs. (15) Valves: 1-1/8 in. diameter x 6 in H; center to center: 7-3/4 in. Base dimensions: 6 in. L x 5 in. W. Space from base to valve: maximum (open) 12-1/2 in. minimum (close) 9 in. Tank capacity: 50 gallons; top manway: 15-1/2 in. diameter. Tel-Tru temperature gauge in tank (20°F to 240°F). Change parts dimensions for jug cross-over: 13 in. diameter. Clearance: 6 in. L x 5 in. Float activated product infeed. CIP system. Conveyor dimensions: 70 in. L x 6 in. W. Baldor Motor, ½ hp, 1140 rpm, 208-230/460 V, 2.5-2.4/1.2 amps, 60 Hz, 3 phase. Inlet opening for tank: 6 in. diameter. Valve opening for tank cleaning: ½ in. threaded female. Overall dimensions: 78 in. L x 72 in. W x 80 in. H.