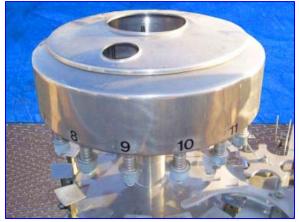

## FOGG 15-Valve Rotary Filler Mfg: FOGG Model: Fed G15 LH

Stock No. WHFD01.35

Serial No. 5566-9-82

FOGG 15-Valve Rotary Filler. Model: Fed G15 LH. S/N: 5566-9-82. Filler capacity: <sup>1</sup>/<sub>2</sub> gallon jugs. (15) Valves: 1-1/8 in. diameter x 6 in H; center to center: 7-3/4 in. Base dimensions: 6 in. L x 5 in. W. Space from base to valve: maximum (open) 12-1/2 in. minimum (close) 9 in. Tank capacity: 50 gallons; top manway: 15-1/2 in. diameter. Tel-Tru temperature gauge in tank (20°F to 240°F). Change parts dimensions for jug cross-over: 13 in. diameter. Clearance: 6 in. L x 5 in. Float activated product infeed. CIP system. Conveyor dimensions: 70 in. L x 6 in. W. Baldor Motor, ½ hp, 1140 rpm, 208-230/460 V, 2.5-2.4/1.2 amps, 60 Hz, 3 phase. Inlet opening for tank: 6 in. diameter. Valve opening for tank cleaning: ½ in. threaded female. Overall dimensions: 78 in. L x 72 in. W x 80 in. H.