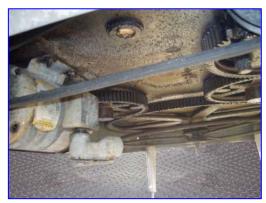

## FOGG 15-Valve Rotary Filler Mfg: FOGG Model: Fed G15 LH

Stock No. WHFD01.35

Serial No. 5566-9-82

FOGG 15-Valve Rotary Filler. Model: Fed G15 LH. S/N: 5566-9-82. Filler capacity: <sup>1</sup>/<sub>2</sub> gallon jugs. (15) Valves: 1-1/8 in. diameter x 6 in H; center to center: 7-3/4 in. Base dimensions: 6 in. L x 5 in. W. Space from base to valve: maximum (open) 12-1/2 in. minimum (close) 9 in. Tank capacity: 50 gallons; top manway: 15-1/2 in. diameter. Tel-Tru temperature gauge in tank (20°F to 240°F). Change parts dimensions for jug cross-over: 13 in. diameter. Clearance: 6 in. L x 5 in. Float activated product infeed. CIP system. Conveyor dimensions: 70 in. L x 6 in. W. Baldor Motor, ½ hp, 1140 rpm, 208-230/460 V, 2.5-2.4/1.2 amps, 60 Hz, 3 phase. Inlet opening for tank: 6 in. diameter. Valve opening for tank cleaning: ½ in. threaded female. Overall dimensions: 78 in. L x 72 in. W x 80 in. H.