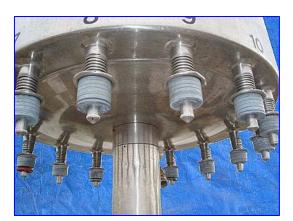

## FOGG 15-Valve Rotary Filler Mfg: FOGG Model: Fed G15 LH

Stock No. WHFD01.35

Serial No. 5566-9-82

FOGG 15-Valve Rotary Filler. Model: Fed G15 LH. S/N: 5566-9-82. Filler capacity: <sup>1</sup>/<sub>2</sub> gallon jugs. (15) Valves: 1-1/8 in. diameter x 6 in H; center to center: 7-3/4 in. Base dimensions: 6 in. L x 5 in. W. Space from base to valve: maximum (open) 12-1/2 in. minimum (close) 9 in. Tank capacity: 50 gallons; top manway: 15-1/2 in. diameter. Tel-Tru temperature gauge in tank (20°F to 240°F). Change parts dimensions for jug cross-over: 13 in. diameter. Clearance: 6 in. L x 5 in. Float activated product infeed. CIP system. Conveyor dimensions: 70 in. L x 6 in. W. Baldor Motor, ½ hp, 1140 rpm, 208-230/460 V, 2.5-2.4/1.2 amps, 60 Hz, 3 phase. Inlet opening for tank: 6 in. diameter. Valve opening for tank cleaning: ½ in. threaded female. Overall dimensions: 78 in. L x 72 in. W x 80 in. H.