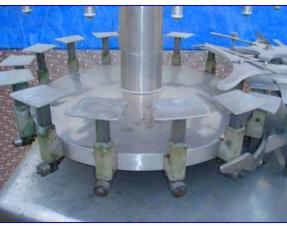

## FOGG 15-Valve Rotary Filler Mfg: FOGG Model: Fed G15 LH

Stock No. WHFD01.35

Serial No. 5566-9-82

FOGG 15-Valve Rotary Filler. Model: Fed G15 LH. S/N: 5566-9-82. Filler capacity: <sup>1</sup>/<sub>2</sub> gallon jugs. (15) Valves: 1-1/8 in. diameter x 6 in H; center to center: 7-3/4 in. Base dimensions: 6 in. L x 5 in. W. Space from base to valve: maximum (open) 12-1/2 in. minimum (close) 9 in. Tank capacity: 50 gallons; top manway: 15-1/2 in. diameter. Tel-Tru temperature gauge in tank (20°F to 240°F). Change parts dimensions for jug cross-over: 13 in. diameter. Clearance: 6 in. L x 5 in. Float activated product infeed. CIP system. Conveyor dimensions: 70 in. L x 6 in. W. Baldor Motor, ½ hp, 1140 rpm, 208-230/460 V, 2.5-2.4/1.2 amps, 60 Hz, 3 phase. Inlet opening for tank: 6 in. diameter. Valve opening for tank cleaning: ½ in. threaded female. Overall dimensions: 78 in. L x 72 in. W x 80 in. H.