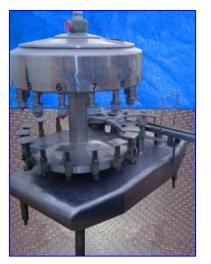

## FOGG 15-Valve Rotary Filler Mfg: FOGG Model: Fed G15 LH

Stock No. WHFD01.35

Serial No. 5566-9-82

FOGG 15-Valve Rotary Filler. Model: Fed G15 LH. S/N: 5566-9-82. Filler capacity: <sup>1</sup>/<sub>2</sub> gallon jugs. (15) Valves: 1-1/8 in. diameter x 6 in H; center to center: 7-3/4 in. Base dimensions: 6 in. L x 5 in. W. Space from base to valve: maximum (open) 12-1/2 in. minimum (close) 9 in. Tank capacity: 50 gallons; top manway: 15-1/2 in. diameter. Tel-Tru temperature gauge in tank (20°F to 240°F). Change parts dimensions for jug cross-over: 13 in. diameter. Clearance: 6 in. L x 5 in. Float activated product infeed. CIP system. Conveyor dimensions: 70 in. L x 6 in. W. Baldor Motor, ½ hp, 1140 rpm, 208-230/460 V, 2.5-2.4/1.2 amps, 60 Hz, 3 phase. Inlet opening for tank: 6 in. diameter. Valve opening for tank cleaning: ½ in. threaded female. Overall dimensions: 78 in. L x 72 in. W x 80 in. H.