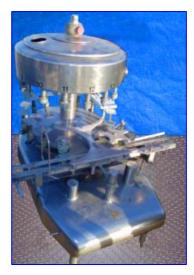

## FOGG 15-Valve Rotary Filler Mfg: FOGG Model: Fed G15 LH

Stock No. WHFD01.35

Serial No. 5566-9-82

FOGG 15-Valve Rotary Filler. Model: Fed G15 LH. S/N: 5566-9-82. Filler capacity: <sup>1</sup>/<sub>2</sub> gallon jugs. (15) Valves: 1-1/8 in. diameter x 6 in H; center to center: 7-3/4 in. Base dimensions: 6 in. L x 5 in. W. Space from base to valve: maximum (open) 12-1/2 in. minimum (close) 9 in. Tank capacity: 50 gallons; top manway: 15-1/2 in. diameter. Tel-Tru temperature gauge in tank (20°F to 240°F). Change parts dimensions for jug cross-over: 13 in. diameter. Clearance: 6 in. L x 5 in. Float activated product infeed. CIP system. Conveyor dimensions: 70 in. L x 6 in. W. Baldor Motor, ½ hp, 1140 rpm, 208-230/460 V, 2.5-2.4/1.2 amps, 60 Hz, 3 phase. Inlet opening for tank: 6 in. diameter. Valve opening for tank cleaning: ½ in. threaded female. Overall dimensions: 78 in. L x 72 in. W x 80 in. H.