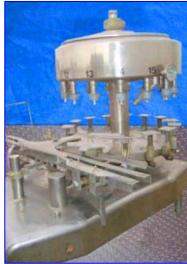

## FOGG 15-Valve Rotary Filler Mfg: FOGG Model: Fed G15 LH

Stock No. WHFD01.35

Serial No. 5566-9-82

FOGG 15-Valve Rotary Filler. Model: Fed G15 LH. S/N: 5566-9-82. Filler capacity: <sup>1</sup>/<sub>2</sub> gallon jugs. (15) Valves: 1-1/8 in. diameter x 6 in H; center to center: 7-3/4 in. Base dimensions: 6 in. L x 5 in. W. Space from base to valve: maximum (open) 12-1/2 in. minimum (close) 9 in. Tank capacity: 50 gallons; top manway: 15-1/2 in. diameter. Tel-Tru temperature gauge in tank (20°F to 240°F). Change parts dimensions for jug cross-over: 13 in. diameter. Clearance: 6 in. L x 5 in. Float activated product infeed. CIP system. Conveyor dimensions: 70 in. L x 6 in. W. Baldor Motor, ½ hp, 1140 rpm, 208-230/460 V, 2.5-2.4/1.2 amps, 60 Hz, 3 phase. Inlet opening for tank: 6 in. diameter. Valve opening for tank cleaning: ½ in. threaded female. Overall dimensions: 78 in. L x 72 in. W x 80 in. H.