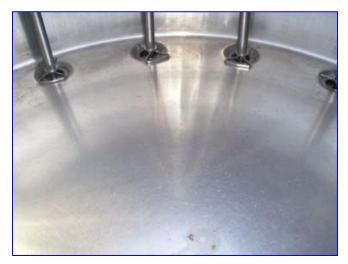

## FOGG 15-Valve Rotary Filler Mfg: FOGG Model: Fed G15 LH

Stock No. WHFD01.35

Serial No. 5566-9-82

FOGG 15-Valve Rotary Filler. Model: Fed G15 LH. S/N: 5566-9-82. Filler capacity: <sup>1</sup>/<sub>2</sub> gallon jugs. (15) Valves: 1-1/8 in. diameter x 6 in H; center to center: 7-3/4 in. Base dimensions: 6 in. L x 5 in. W. Space from base to valve: maximum (open) 12-1/2 in. minimum (close) 9 in. Tank capacity: 50 gallons; top manway: 15-1/2 in. diameter. Tel-Tru temperature gauge in tank (20°F to 240°F). Change parts dimensions for jug cross-over: 13 in. diameter. Clearance: 6 in. L x 5 in. Float activated product infeed. CIP system. Conveyor dimensions: 70 in. L x 6 in. W. Baldor Motor, ½ hp, 1140 rpm, 208-230/460 V, 2.5-2.4/1.2 amps, 60 Hz, 3 phase. Inlet opening for tank: 6 in. diameter. Valve opening for tank cleaning: ½ in. threaded female. Overall dimensions: 78 in. L x 72 in. W x 80 in. H.