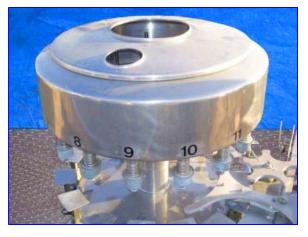

## FOGG 15-Valve Rotary Filler Mfg: FOGG Model: Fed G15 LH

Stock No. WHFD01.35

Serial No. 5566-9-82

FOGG 15-Valve Rotary Filler. Model: Fed G15 LH. S/N: 5566-9-82. Filler capacity: <sup>1</sup>/<sub>2</sub> gallon jugs. (15) Valves: 1-1/8 in. diameter x 6 in H; center to center: 7-3/4 in. Base dimensions: 6 in. L x 5 in. W. Space from base to valve: maximum (open) 12-1/2 in. minimum (close) 9 in. Tank capacity: 50 gallons; top manway: 15-1/2 in. diameter. Tel-Tru temperature gauge in tank (20°F to 240°F). Change parts dimensions for jug cross-over: 13 in. diameter. Clearance: 6 in. L x 5 in. Float activated product infeed. CIP system. Conveyor dimensions: 70 in. L x 6 in. W. Baldor Motor, ½ hp, 1140 rpm, 208-230/460 V, 2.5-2.4/1.2 amps, 60 Hz, 3 phase. Inlet opening for tank: 6 in. diameter. Valve opening for tank cleaning: ½ in. threaded female. Overall dimensions: 78 in. L x 72 in. W x 80 in. H.