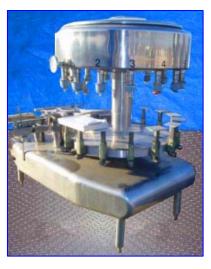

## FOGG 15-Valve Rotary Filler Mfg: FOGG Model: Fed G15 LH

Stock No. WHFD01.35

Serial No. 5566-9-82

FOGG 15-Valve Rotary Filler. Model: Fed G15 LH. S/N: 5566-9-82. Filler capacity: <sup>1</sup>/<sub>2</sub> gallon jugs. (15) Valves: 1-1/8 in. diameter x 6 in H; center to center: 7-3/4 in. Base dimensions: 6 in. L x 5 in. W. Space from base to valve: maximum (open) 12-1/2 in. minimum (close) 9 in. Tank capacity: 50 gallons; top manway: 15-1/2 in. diameter. Tel-Tru temperature gauge in tank (20°F to 240°F). Change parts dimensions for jug cross-over: 13 in. diameter. Clearance: 6 in. L x 5 in. Float activated product infeed. CIP system. Conveyor dimensions: 70 in. L x 6 in. W. Baldor Motor, ½ hp, 1140 rpm, 208-230/460 V, 2.5-2.4/1.2 amps, 60 Hz, 3 phase. Inlet opening for tank: 6 in. diameter. Valve opening for tank cleaning: ½ in. threaded female. Overall dimensions: 78 in. L x 72 in. W x 80 in. H.