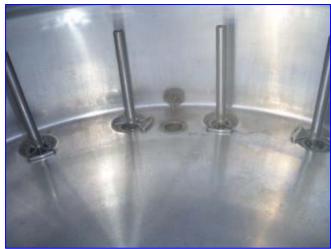

## FOGG 15-Valve Rotary Filler Mfg: FOGG Model: Fed G15 LH

Stock No. WHFD01.35

Serial No. 5566-9-82

FOGG 15-Valve Rotary Filler. Model: Fed G15 LH. S/N: 5566-9-82. Filler capacity: <sup>1</sup>/<sub>2</sub> gallon jugs. (15) Valves: 1-1/8 in. diameter x 6 in H; center to center: 7-3/4 in. Base dimensions: 6 in. L x 5 in. W. Space from base to valve: maximum (open) 12-1/2 in. minimum (close) 9 in. Tank capacity: 50 gallons; top manway: 15-1/2 in. diameter. Tel-Tru temperature gauge in tank (20°F to 240°F). Change parts dimensions for jug cross-over: 13 in. diameter. Clearance: 6 in. L x 5 in. Float activated product infeed. CIP system. Conveyor dimensions: 70 in. L x 6 in. W. Baldor Motor, ½ hp, 1140 rpm, 208-230/460 V, 2.5-2.4/1.2 amps, 60 Hz, 3 phase. Inlet opening for tank: 6 in. diameter. Valve opening for tank cleaning: ½ in. threaded female. Overall dimensions: 78 in. L x 72 in. W x 80 in. H.