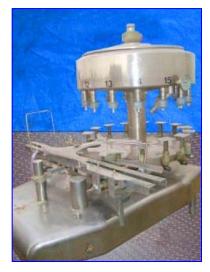

## FOGG 15-Valve Rotary Filler Mfg: FOGG Model: Fed G15 LH

Stock No. WHFD01.35

Serial No. 5566-9-82

FOGG 15-Valve Rotary Filler. Model: Fed G15 LH. S/N: 5566-9-82. Filler capacity: <sup>1</sup>/<sub>2</sub> gallon jugs. (15) Valves: 1-1/8 in. diameter x 6 in H; center to center: 7-3/4 in. Base dimensions: 6 in. L x 5 in. W. Space from base to valve: maximum (open) 12-1/2 in. minimum (close) 9 in. Tank capacity: 50 gallons; top manway: 15-1/2 in. diameter. Tel-Tru temperature gauge in tank (20°F to 240°F). Change parts dimensions for jug cross-over: 13 in. diameter. Clearance: 6 in. L x 5 in. Float activated product infeed. CIP system. Conveyor dimensions: 70 in. L x 6 in. W. Baldor Motor, ½ hp, 1140 rpm, 208-230/460 V, 2.5-2.4/1.2 amps, 60 Hz, 3 phase. Inlet opening for tank: 6 in. diameter. Valve opening for tank cleaning: ½ in. threaded female. Overall dimensions: 78 in. L x 72 in. W x 80 in. H.