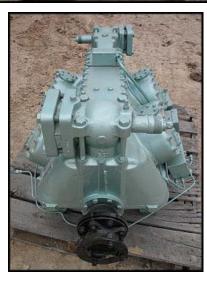

| Royce 12-Cylinder Reciprocating Compressor |                    |
|--------------------------------------------|--------------------|
| Mfg: Royce                                 | Model: CG120 P0A   |
| Stock No.: ZESA005                         | Serial No.: IV6145 |

Royce 12-Cylinder Reciprocating Compressor-120 Ton. Model: CG120 P0A. S/N: IV6145. Nominal Rating: 120 Ton. Refrigerant: R-22, R-502, R-12. Test pressure: 415 psig. Shaft diameter: 2 in. Inlet: (1) 4-1/8 in. dia. flanged port. Outlet: (1) 3-1/8 in. dia. flanged port. The Model CG compressors are designed for air conditioning and refrigeration operations. They are external drive type and designed for direct drive applications with operating speeds of 1000 to 1800 rpm. Overall dimensions: 3 ft. 10 in. L x 2 ft. 4 in. W x 2 ft. 1 in. H. (ACN435).