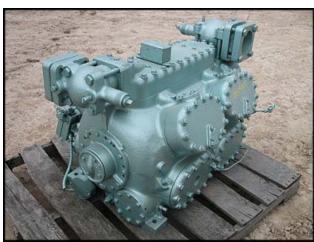

| Royce 12-Cylinder Reciprocating Compressor |                    |
|--------------------------------------------|--------------------|
| Mfg: Royce                                 | Model: CG120 P0A   |
| Stock No.: ZESA005                         | Serial No.: IV6145 |

Royce 12-Cylinder Reciprocating Compressor-120 Ton. Model: CG120 P0A. S/N: IV6145. Nominal Rating: 120 Ton. Refrigerant: R-22, R-502, R-12. Test pressure: 415 psig. Shaft diameter: 2 in. Inlet: (1) 4-1/8 in. dia. flanged port. Outlet: (1) 3-1/8 in. dia. flanged port. The Model CG compressors are designed for air conditioning and refrigeration operations. They are external drive type and designed for direct drive applications with operating speeds of 1000 to 1800 rpm. Overall dimensions: 3 ft. 10 in. L x 2 ft. 4 in. W x 2 ft. 1 in. H. (ACN435).