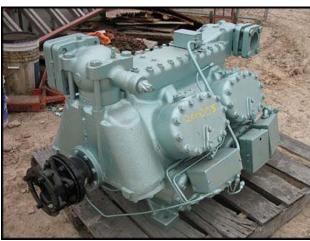

| Royce 12-Cylinder Reciprocating Compressor |                    |
|--------------------------------------------|--------------------|
| Mfg: Royce                                 | Model: CG120 P0A   |
| Stock No.: ZESA005                         | Serial No.: IV6145 |

Royce 12-Cylinder Reciprocating Compressor-120 Ton. Model: CG120 P0A. S/N: IV6145. Nominal Rating: 120 Ton. Refrigerant: R-22, R-502, R-12. Test pressure: 415 psig. Shaft diameter: 2 in. Inlet: (1) 4-1/8 in. dia. flanged port. Outlet: (1) 3-1/8 in. dia. flanged port. The Model CG compressors are designed for air conditioning and refrigeration operations. They are external drive type and designed for direct drive applications with operating speeds of 1000 to 1800 rpm. Overall dimensions: 3 ft. 10 in. L x 2 ft. 4 in. W x 2 ft. 1 in. H. (ACN435).