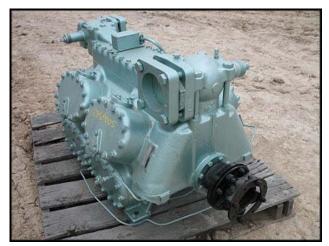

| Royce 12-Cylinder Reciprocating Compressor |                    |
|--------------------------------------------|--------------------|
| Mfg: Royce                                 | Model: CG120 P0A   |
| Stock No.: ZESA005                         | Serial No.: IV6145 |

Royce 12-Cylinder Reciprocating Compressor-120 Ton. Model: CG120 P0A. S/N: IV6145. Nominal Rating: 120 Ton. Refrigerant: R-22, R-502, R-12. Test pressure: 415 psig. Shaft diameter: 2 in. Inlet: (1) 4-1/8 in. dia. flanged port. Outlet: (1) 3-1/8 in. dia. flanged port. The Model CG compressors are designed for air conditioning and refrigeration operations. They are external drive type and designed for direct drive applications with operating speeds of 1000 to 1800 rpm. Overall dimensions: 3 ft. 10 in. L x 2 ft. 4 in. W x 2 ft. 1 in. H. (ACN435).