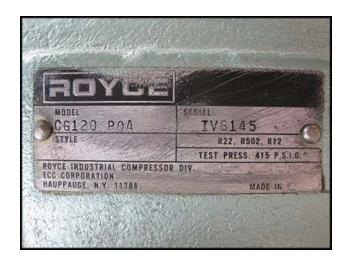

| Royce 12-Cylinder Reciprocating Compressor |                    |
|--------------------------------------------|--------------------|
| Mfg: Royce                                 | Model: CG120 P0A   |
| Stock No.: ZESA005                         | Serial No.: IV6145 |

Royce 12-Cylinder Reciprocating Compressor-120 Ton. Model: CG120 P0A. S/N: IV6145. Nominal Rating: 120 Ton. Refrigerant: R-22, R-502, R-12. Test pressure: 415 psig. Shaft diameter: 2 in. Inlet: (1) 4-1/8 in. dia. flanged port. Outlet: (1) 3-1/8 in. dia. flanged port. The Model CG compressors are designed for air conditioning and refrigeration operations. They are external drive type and designed for direct drive applications with operating speeds of 1000 to 1800 rpm. Overall dimensions: 3 ft. 10 in. L x 2 ft. 4 in. W x 2 ft. 1 in. H. (ACN435).