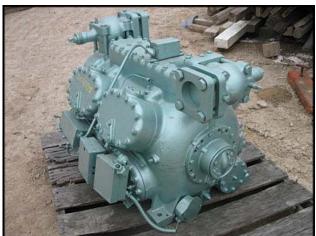

| Royce 12-Cylinder Reciprocating Compressor |                    |
|--------------------------------------------|--------------------|
| Mfg: Royce                                 | Model: CG120 P0A   |
| Stock No.: ZESA005                         | Serial No.: IV6145 |

Royce 12-Cylinder Reciprocating Compressor-120 Ton. Model: CG120 P0A. S/N: IV6145. Nominal Rating: 120 Ton. Refrigerant: R-22, R-502, R-12. Test pressure: 415 psig. Shaft diameter: 2 in. Inlet: (1) 4-1/8 in. dia. flanged port. Outlet: (1) 3-1/8 in. dia. flanged port. The Model CG compressors are designed for air conditioning and refrigeration operations. They are external drive type and designed for direct drive applications with operating speeds of 1000 to 1800 rpm. Overall dimensions: 3 ft. 10 in. L x 2 ft. 4 in. W x 2 ft. 1 in. H. (ACN435).