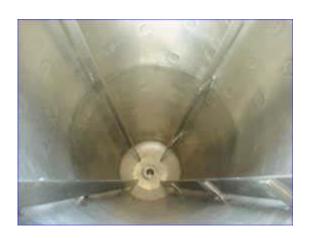

Alloy Fab Inc. aseptic surge tank processor, national board no. 5, serial No. 514, full vacuum shell 30 psi at 353 F jacket 30 psi at 353 F 80 It - 20 gal with 2 top sight glasses, bolted cover, 8 - 1in threaded inlets (4 on ea. side), 1 - 1in threaded inlet (side), 1in bottom outlet, 2 - 1in top inlets, 1 - 1in flanged top inlet, with Adjustable Speed .75 hp motor model no. 7521-D293-GZ clutch 40 V .85 amps, motor: Type C continuous duty, rise 40 deg C, 3100 max rpm, 115 V, 9.6 amps or 200 min rpm 230V 4.8 amps, 60 cycle.

Alloy Fab Inc. Aseptic Surge Tank Processor

Alloy Fab Inc. aseptic surge tank processor, national board no. 5, serial No. 514, full vacuum shell 30 psi at 353 F jacket 30 psi at 353 F 80 It - 20 gal with 2 top sight glasses, bolted cover, 8 - 1in threaded inlets (4 on ea. side), 1 - 1in threaded inlet (side), 1in bottom outlet, 2 - 1in top inlets, 1 - 1in flanged top inlet, with Adjustable Speed .75 hp motor model no. 7521-D293-GZ clutch 40 V .85 amps, motor: Type C continuous duty, rise 40 deg C, 3100 max rpm, 115 V, 9.6 amps or 200 min rpm 230V 4.8 amps, 60 cycle.