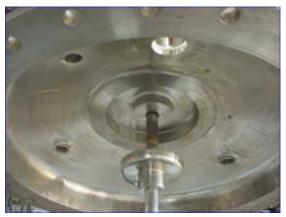

Alloy Fab Inc. aseptic surge tank processor, national board no. 5, serial No. 514, full vacuum shell 30 psi at 353 F jacket 30 psi at 353 F 80 It - 20 gal with 2 top sight glasses, bolted cover, 8 - 1in threaded inlets (4 on ea. side), 1 - 1in threaded inlet (side), 1in bottom outlet, 2 - 1in top inlets, 1 - 1in flanged top inlet, with Adjustable Speed .75 hp motor model no. 7521-D293-GZ clutch 40 V .85 amps, motor: Type C continuous duty, rise 40 deg C, 3100 max rpm, 115 V, 9.6 amps or 200 min rpm 230V 4.8 amps, 60 cycle.

Alloy Fab Inc. Aseptic Surge Tank Processor

Alloy Fab Inc. aseptic surge tank processor, national board no. 5, serial No. 514, full vacuum shell 30 psi at 353 F jacket 30 psi at 353 F 80 It - 20 gal with 2 top sight glasses, bolted cover, 8 - 1in threaded inlets (4 on ea. side), 1 - 1in threaded inlet (side), 1in bottom outlet, 2 - 1in top inlets, 1 - 1in flanged top inlet, with Adjustable Speed .75 hp motor model no. 7521-D293-GZ clutch 40 V .85 amps, motor: Type C continuous duty, rise 40 deg C, 3100 max rpm, 115 V, 9.6 amps or 200 min rpm 230V 4.8 amps, 60 cycle.