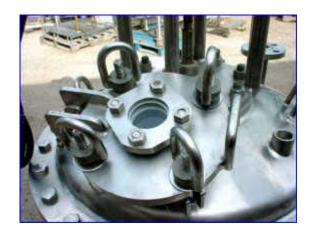

Alloy Fab Inc. aseptic surge tank processor, national board no. 5, serial No. 514, full vacuum shell 30 psi at 353 F jacket 30 psi at 353 F 80 It - 20 gal with 2 top sight glasses, bolted cover, 8 - 1in threaded inlets (4 on ea. side), 1 - 1in threaded inlet (side), 1in bottom outlet, 2 - 1in top inlets, 1 - 1in flanged top inlet, with Adjustable Speed .75 hp motor model no. 7521-D293-GZ clutch 40 V .85 amps, motor: Type C continuous duty, rise 40 deg C, 3100 max rpm, 115 V, 9.6 amps or 200 min rpm 230V 4.8 amps, 60 cycle.

Alloy Fab Inc. Aseptic Surge Tank Processor

Alloy Fab Inc. aseptic surge tank processor, national board no. 5, serial No. 514, full vacuum shell 30 psi at 353 F jacket 30 psi at 353 F 80 It - 20 gal with 2 top sight glasses, bolted cover, 8 - 1in threaded inlets (4 on ea. side), 1 - 1in threaded inlet (side), 1in bottom outlet, 2 - 1in top inlets, 1 - 1in flanged top inlet, with Adjustable Speed .75 hp motor model no. 7521-D293-GZ clutch 40 V .85 amps, motor: Type C continuous duty, rise 40 deg C, 3100 max rpm, 115 V, 9.6 amps or 200 min rpm 230V 4.8 amps, 60 cycle.