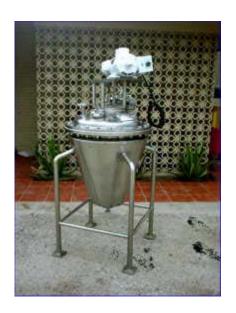

Alloy Fab Inc. aseptic surge tank processor, national board no. 5, serial No. 514, full vacuum shell 30 psi at 353 F jacket 30 psi at 353 F 80 It - 20 gal with 2 top sight glasses, bolted cover, 8 - 1in threaded inlets (4 on ea. side), 1 - 1in threaded inlet (side), 1in bottom outlet, 2 - 1in top inlets, 1 - 1in flanged top inlet, with Adjustable Speed .75 hp motor model no. 7521-D293-GZ clutch 40 V .85 amps, motor: Type C continuous duty, rise 40 deg C, 3100 max rpm, 115 V, 9.6 amps or 200 min rpm 230V 4.8 amps, 60 cycle.

Alloy Fab Inc. Aseptic Surge Tank Processor

Alloy Fab Inc. aseptic surge tank processor, national board no. 5, serial No. 514, full vacuum shell 30 psi at 353 F jacket 30 psi at 353 F 80 It - 20 gal with 2 top sight glasses, bolted cover, 8 - 1in threaded inlets (4 on ea. side), 1 - 1in threaded inlet (side), 1in bottom outlet, 2 - 1in top inlets, 1 - 1in flanged top inlet, with Adjustable Speed .75 hp motor model no. 7521-D293-GZ clutch 40 V .85 amps, motor: Type C continuous duty, rise 40 deg C, 3100 max rpm, 115 V, 9.6 amps or 200 min rpm 230V 4.8 amps, 60 cycle.