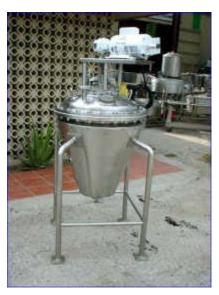

Alloy Fab Inc. aseptic surge tank processor, national board no. 5, serial No. 514, full vacuum shell 30 psi at 353 F jacket 30 psi at 353 F 80 It - 20 gal with 2 top sight glasses, bolted cover, 8 - 1in threaded inlets (4 on ea. side), 1 - 1in threaded inlet (side), 1in bottom outlet, 2 - 1in top inlets, 1 - 1in flanged top inlet, with Adjustable Speed .75 hp motor model no. 7521-D293-GZ clutch 40 V .85 amps, motor: Type C continuous duty, rise 40 deg C, 3100 max rpm, 115 V, 9.6 amps or 200 min rpm 230V 4.8 amps, 60 cycle.

Alloy Fab Inc. Aseptic Surge Tank Processor

Alloy Fab Inc. aseptic surge tank processor, national board no. 5, serial No. 514, full vacuum shell 30 psi at 353 F jacket 30 psi at 353 F 80 It - 20 gal with 2 top sight glasses, bolted cover, 8 - 1in threaded inlets (4 on ea. side), 1 - 1in threaded inlet (side), 1in bottom outlet, 2 - 1in top inlets, 1 - 1in flanged top inlet, with Adjustable Speed .75 hp motor model no. 7521-D293-GZ clutch 40 V .85 amps, motor: Type C continuous duty, rise 40 deg C, 3100 max rpm, 115 V, 9.6 amps or 200 min rpm 230V 4.8 amps, 60 cycle.