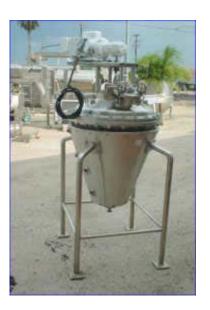

Alloy Fab Inc. aseptic surge tank processor, national board no. 5, serial No. 514, full vacuum shell 30 psi at 353 F jacket 30 psi at 353 F 80 It - 20 gal with 2 top sight glasses, bolted cover, 8 - 1in threaded inlets (4 on ea. side), 1 - 1in threaded inlet (side), 1in bottom outlet, 2 - 1in top inlets, 1 - 1in flanged top inlet, with Adjustable Speed .75 hp motor model no. 7521-D293-GZ clutch 40 V .85 amps, motor: Type C continuous duty, rise 40 deg C, 3100 max rpm, 115 V, 9.6 amps or 200 min rpm 230V 4.8 amps, 60 cycle.

Alloy Fab Inc. Aseptic Surge Tank Processor

Alloy Fab Inc. aseptic surge tank processor, national board no. 5, serial No. 514, full vacuum shell 30 psi at 353 F jacket 30 psi at 353 F 80 It - 20 gal with 2 top sight glasses, bolted cover, 8 - 1in threaded inlets (4 on ea. side), 1 - 1in threaded inlet (side), 1in bottom outlet, 2 - 1in top inlets, 1 - 1in flanged top inlet, with Adjustable Speed .75 hp motor model no. 7521-D293-GZ clutch 40 V .85 amps, motor: Type C continuous duty, rise 40 deg C, 3100 max rpm, 115 V, 9.6 amps or 200 min rpm 230V 4.8 amps, 60 cycle.