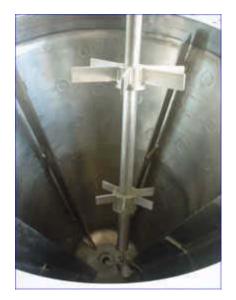

Alloy Fab Inc. aseptic surge tank processor, national board no. 5, serial No. 514, full vacuum shell 30 psi at 353 F jacket 30 psi at 353 F 80 It - 20 gal with 2 top sight glasses, bolted cover, 8 - 1in threaded inlets (4 on ea. side), 1 - 1in threaded inlet (side), 1in bottom outlet, 2 - 1in top inlets, 1 - 1in flanged top inlet, with Adjustable Speed .75 hp motor model no. 7521-D293-GZ clutch 40 V .85 amps, motor: Type C continuous duty, rise 40 deg C, 3100 max rpm, 115 V, 9.6 amps or 200 min rpm 230V 4.8 amps, 60 cycle.

Alloy Fab Inc. Aseptic Surge Tank Processor

Alloy Fab Inc. aseptic surge tank processor, national board no. 5, serial No. 514, full vacuum shell 30 psi at 353 F jacket 30 psi at 353 F 80 It - 20 gal with 2 top sight glasses, bolted cover, 8 - 1in threaded inlets (4 on ea. side), 1 - 1in threaded inlet (side), 1in bottom outlet, 2 - 1in top inlets, 1 - 1in flanged top inlet, with Adjustable Speed .75 hp motor model no. 7521-D293-GZ clutch 40 V .85 amps, motor: Type C continuous duty, rise 40 deg C, 3100 max rpm, 115 V, 9.6 amps or 200 min rpm 230V 4.8 amps, 60 cycle.