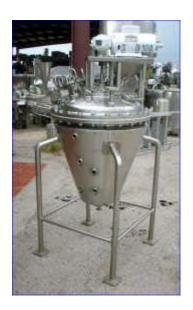

Alloy Fab Inc. aseptic surge tank processor, national board no. 5, serial No. 514, full vacuum shell 30 psi at 353 F jacket 30 psi at 353 F 80 It - 20 gal with 2 top sight glasses, bolted cover, 8 - 1in threaded inlets (4 on ea. side), 1 - 1in threaded inlet (side), 1in bottom outlet, 2 - 1in top inlets, 1 - 1in flanged top inlet, with Adjustable Speed .75 hp motor model no. 7521-D293-GZ clutch 40 V .85 amps, motor: Type C continuous duty, rise 40 deg C, 3100 max rpm, 115 V, 9.6 amps or 200 min rpm 230V 4.8 amps, 60 cycle.

Alloy Fab Inc. Aseptic Surge Tank Processor

Alloy Fab Inc. aseptic surge tank processor, national board no. 5, serial No. 514, full vacuum shell 30 psi at 353 F jacket 30 psi at 353 F 80 It - 20 gal with 2 top sight glasses, bolted cover, 8 - 1in threaded inlets (4 on ea. side), 1 - 1in threaded inlet (side), 1in bottom outlet, 2 - 1in top inlets, 1 - 1in flanged top inlet, with Adjustable Speed .75 hp motor model no. 7521-D293-GZ clutch 40 V .85 amps, motor: Type C continuous duty, rise 40 deg C, 3100 max rpm, 115 V, 9.6 amps or 200 min rpm 230V 4.8 amps, 60 cycle.