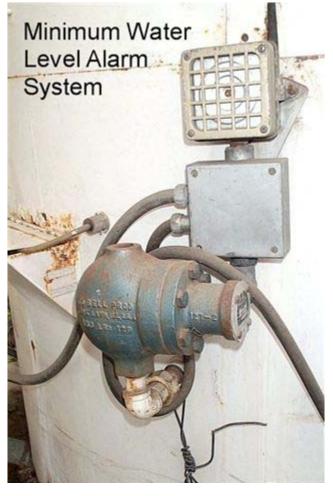

## 8 Station Bucklein Bottle Washer

- Model 160-JG, Gas Fired
- Serial 1231
- Capacity: 6, 5, and 3 Gallon Bottles
- ► Side Loading Opening 31 in x 40 in
- Rotary Drive 3/4 HP 208-23/460V 1725 RPM
- ▶ Prick Water Recirculation Pump 1/2 HP Model A-10-150 A1
- Caustic Pump 1/2 HP Model A-10-150 A1
- Water Gauge and Natural Gas Regulator
- 2 Side Sprayer Manifolds with in-line pressure gauges up to 60 psi
- 8 Station Center sprayers
- Minimum Fill Level Alarm, Jo-Bell level protector
- 8 Metabestos SS Bottle Containers Model SII Type A218, (5) 8 in W x 30 in L, (3) 6 in W x 30 in L, Nampa Idaho