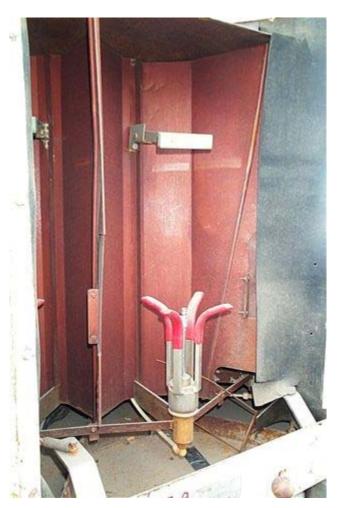

## 8 Station Bucklein Bottle Washer

- Model 160-JG, Gas Fired
- Serial 1231
- Capacity: 6, 5, and 3 Gallon Bottles
- ► Side Loading Opening 31 in x 40 in
- Rotary Drive 3/4 HP 208-23/460V 1725 RPM
- ▶ Prick Water Recirculation Pump 1/2 HP Model A-10-150 A1
- Caustic Pump 1/2 HP Model A-10-150 A1
- Water Gauge and Natural Gas Regulator
- 2 Side Sprayer Manifolds with in-line pressure gauges up to 60 psi
- 8 Station Center sprayers
- Minimum Fill Level Alarm, Jo-Bell level protector
- 8 Metabestos SS Bottle Containers Model SII Type A218, (5) 8 in W x 30 in L, (3) 6 in W x 30 in L, Nampa Idaho