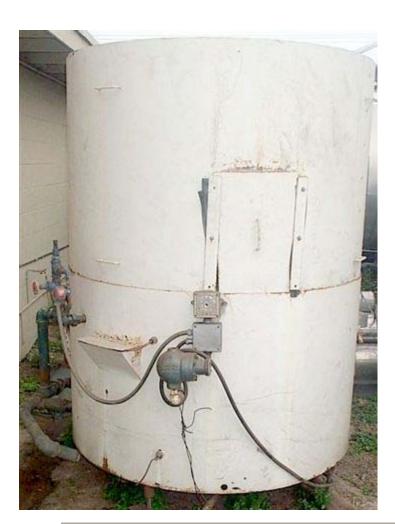

## 8 Station Bucklein Bottle Washer

- Model 160-JG, Gas Fired
- Serial 1231
- Capacity: 6, 5, and 3 Gallon Bottles
- ► Side Loading Opening 31 in x 40 in
- Rotary Drive 3/4 HP 208-23/460V 1725 RPM
- ▶ Prick Water Recirculation Pump 1/2 HP Model A-10-150 A1
- Caustic Pump 1/2 HP Model A-10-150 A1
- Water Gauge and Natural Gas Regulator
- 2 Side Sprayer Manifolds with in-line pressure gauges up to 60 psi
- 8 Station Center sprayers
- Minimum Fill Level Alarm, Jo-Bell level protector
- 8 Metabestos SS Bottle Containers Model SII Type A218, (5) 8 in W x 30 in L, (3) 6 in W x 30 in L, Nampa Idaho

## Overall Dimensions

74 in Diameter x 88 in H



3/18/2004