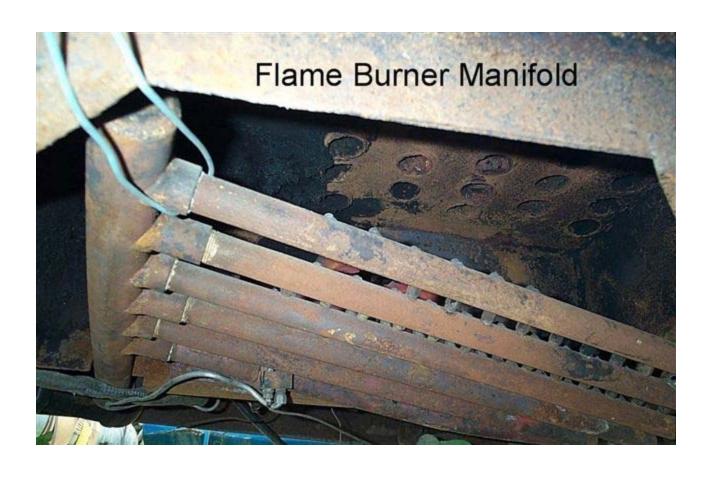

## 8 Station Bucklein Bottle Washer

- Model 160-JG, Gas Fired
- Serial 1231
- Capacity: 6, 5, and 3 Gallon Bottles
- ► Side Loading Opening 31 in x 40 in
- Rotary Drive 3/4 HP 208-23/460V 1725 RPM
- ▶ Prick Water Recirculation Pump 1/2 HP Model A-10-150 A1
- Caustic Pump 1/2 HP Model A-10-150 A1
- Water Gauge and Natural Gas Regulator
- 2 Side Sprayer Manifolds with in-line pressure gauges up to 60 psi
- 8 Station Center sprayers
- Minimum Fill Level Alarm, Jo-Bell level protector
- 8 Metabestos SS Bottle Containers Model SII Type A218, (5) 8 in W x 30 in L, (3) 6 in W x 30 in L, Nampa Idaho