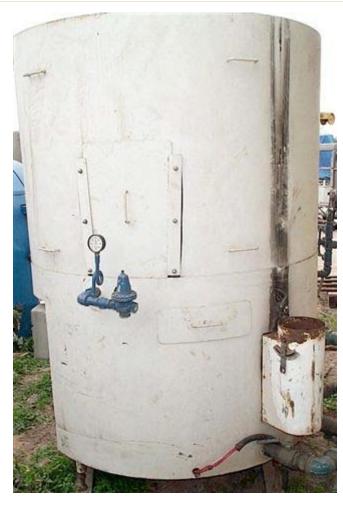

## 8 Station Bucklein Bottle Washer

- Model 160-JG, Gas Fired
- Serial 1231
- Capacity: 6, 5, and 3 Gallon Bottles
- ► Side Loading Opening 31 in x 40 in
- Rotary Drive 3/4 HP 208-23/460V 1725 RPM
- ▶ Prick Water Recirculation Pump 1/2 HP Model A-10-150 A1
- Caustic Pump 1/2 HP Model A-10-150 A1
- Water Gauge and Natural Gas Regulator
- 2 Side Sprayer Manifolds with in-line pressure gauges up to 60 psi
- 8 Station Center sprayers
- Minimum Fill Level Alarm, Jo-Bell level protector
- 8 Metabestos SS Bottle Containers Model SII Type A218, (5) 8 in W x 30 in L, (3) 6 in W x 30 in L, Nampa Idaho

## Overall Dimensions

74 in Diameter x 88 in H



3/18/2004