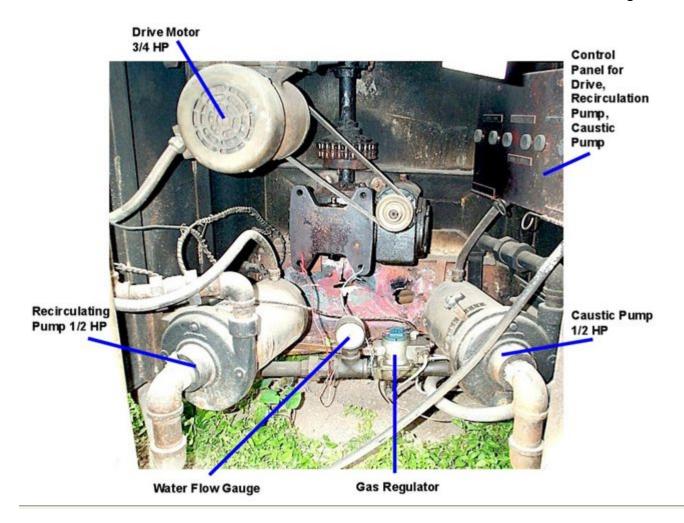

## 8 Station Bucklein Bottle Washer

- Model 160-JG, Gas Fired
- Serial 1231
- Capacity: 6, 5, and 3 Gallon Bottles
- ► Side Loading Opening 31 in x 40 in
- Rotary Drive 3/4 HP 208-23/460V 1725 RPM
- ▶ Prick Water Recirculation Pump 1/2 HP Model A-10-150 A1
- Caustic Pump 1/2 HP Model A-10-150 A1
- Water Gauge and Natural Gas Regulator
- 2 Side Sprayer Manifolds with in-line pressure gauges up to 60 psi
- 8 Station Center sprayers
- Minimum Fill Level Alarm, Jo-Bell level protector
- 8 Metabestos SS Bottle Containers Model SII Type A218, (5) 8 in W x 30 in L, (3) 6 in W x 30 in L, Nampa Idaho