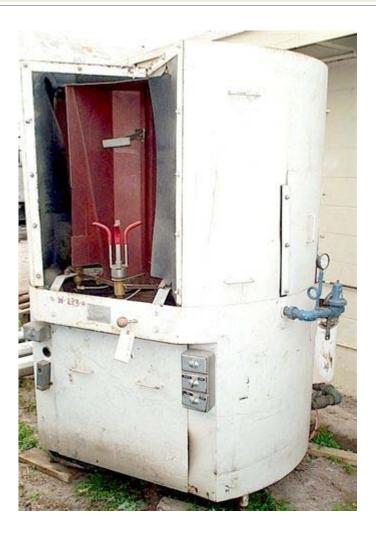

## 8 Station Bucklein Bottle Washer

- Model 160-JG, Gas Fired
- Serial 1231
- Capacity: 6, 5, and 3 Gallon Bottles
- ► Side Loading Opening 31 in x 40 in
- Rotary Drive 3/4 HP 208-23/460V 1725 RPM
- ▶ Prick Water Recirculation Pump 1/2 HP Model A-10-150 A1
- Caustic Pump 1/2 HP Model A-10-150 A1
- Water Gauge and Natural Gas Regulator
- 2 Side Sprayer Manifolds with in-line pressure gauges up to 60 psi
- 8 Station Center sprayers
- Minimum Fill Level Alarm, Jo-Bell level protector
- 8 Metabestos SS Bottle Containers Model SII Type A218, (5) 8 in W x 30 in L, (3) 6 in W x 30 in L, Nampa Idaho