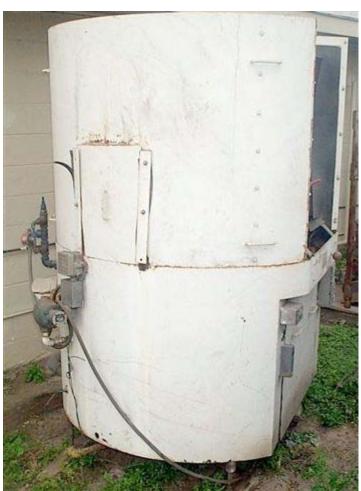

## 8 Station Bucklein Bottle Washer

- Model 160-JG, Gas Fired
- Serial 1231
- Capacity: 6, 5, and 3 Gallon Bottles
- ► Side Loading Opening 31 in x 40 in
- Rotary Drive 3/4 HP 208-23/460V 1725 RPM
- ▶ Prick Water Recirculation Pump 1/2 HP Model A-10-150 A1
- Caustic Pump 1/2 HP Model A-10-150 A1
- Water Gauge and Natural Gas Regulator
- 2 Side Sprayer Manifolds with in-line pressure gauges up to 60 psi
- 8 Station Center sprayers
- Minimum Fill Level Alarm, Jo-Bell level protector
- 8 Metabestos SS Bottle Containers Model SII Type A218, (5) 8 in W x 30 in L, (3) 6 in W x 30 in L, Nampa Idaho

## Overall Dimensions

74 in Diameter x 88 in H



3/18/2004