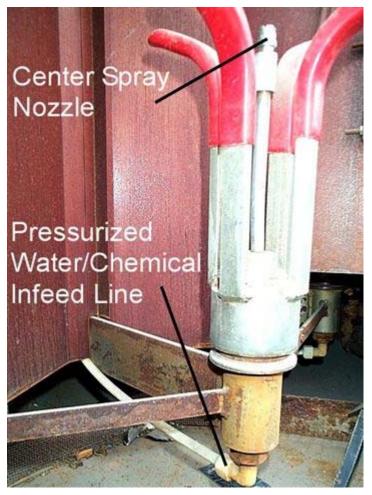

## 8 Station Bucklein Bottle Washer

- Model 160-JG, Gas Fired
- Serial 1231
- Capacity: 6, 5, and 3 Gallon Bottles
- ► Side Loading Opening 31 in x 40 in
- Rotary Drive 3/4 HP 208-23/460V 1725 RPM
- ▶ Prick Water Recirculation Pump 1/2 HP Model A-10-150 A1
- Caustic Pump 1/2 HP Model A-10-150 A1
- Water Gauge and Natural Gas Regulator
- 2 Side Sprayer Manifolds with in-line pressure gauges up to 60 psi
- 8 Station Center sprayers
- Minimum Fill Level Alarm, Jo-Bell level protector
- 8 Metabestos SS Bottle Containers Model SII Type A218, (5) 8 in W x 30 in L, (3) 6 in W x 30 in L, Nampa Idaho