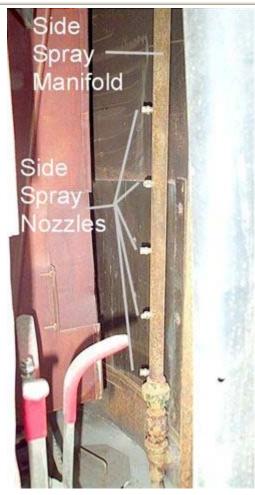

## 8 Station Bucklein Bottle Washer

- Model 160-JG, Gas Fired
- Serial 1231
- Capacity: 6, 5, and 3 Gallon Bottles
- ► Side Loading Opening 31 in x 40 in
- Rotary Drive 3/4 HP 208-23/460V 1725 RPM
- ▶ Prick Water Recirculation Pump 1/2 HP Model A-10-150 A1
- Caustic Pump 1/2 HP Model A-10-150 A1
- Water Gauge and Natural Gas Regulator
- 2 Side Sprayer Manifolds with in-line pressure gauges up to 60 psi
- 8 Station Center sprayers
- Minimum Fill Level Alarm, Jo-Bell level protector
- 8 Metabestos SS Bottle Containers Model SII Type A218, (5) 8 in W x 30 in L, (3) 6 in W x 30 in L, Nampa Idaho