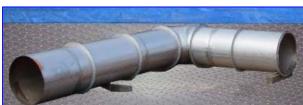

## Niro-Delaval Falling Film Tubular Evaporator - 50,000 pounds.

Niro-Delaval. 3 Effects with Finisher and TVR. Stainless steel 316. 50,000 lb/hr water evaporation using 14,500 lbs/hr of steam at 125 psig.. Preheater, piping, pumps, condenser, feed tank, control panel. Includes 3 FF heating elements, 3 separators, finisher, tvr, vapor piping, 6 centrifugal pumps, one vacuum pump, shell & tube condenser, a balance (feed) tank, and a panel. About 1,478 sq. meters (15,900 sq. ft.), not including the finisher. Excellent condition, some tubes blocked off. It was dismantled in January 2005.