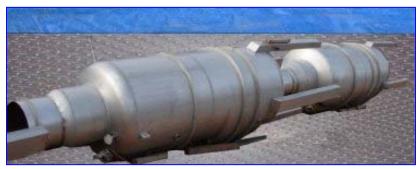

## Niro-Delaval Falling Film Tubular Evaporator - 50,000 pounds.

Niro-Delaval. 3 Effects with Finisher and TVR. Stainless steel 316. 50,000 lb/hr water evaporation using 14,500 lbs/hr of steam at 125 psig.. Preheater, piping, pumps, condenser, feed tank, control panel. Includes 3 FF heating elements, 3 separators, finisher, tvr, vapor piping, 6 centrifugal pumps, one vacuum pump, shell & tube condenser, a balance (feed) tank, and a panel. About 1,478 sq. meters (15,900 sq. ft.), not including the finisher. Excellent condition, some tubes blocked off. It was dismantled in January 2005.

All tubes 50.8 mm (2 in.) dia. x 10,030 mm (32.9 ft) L.

Effect 1 – About 601 m2 (6,474 ft2), 376 tubes.

Effect 2 - About 393 m2 (4,235 ft2), 246 tubes.

Effect 3 - About 422 m2 (4,545 ft2), 264 tubes.

62 m2 finisher; 39 tubes 2 in dia x 32.9 ft L