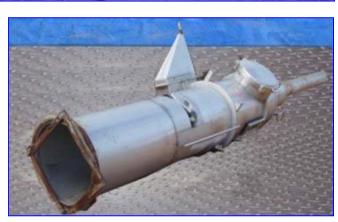

## Niro-Delaval Falling Film Tubular Evaporator - 50,000 pounds.

Niro-Delaval. 3 Effects with Finisher and TVR. Stainless steel 316. 50,000 lb/hr water evaporation using 14,500 lbs/hr of steam at 125 psig.. Preheater, piping, pumps, condenser, feed tank, control panel. Includes 3 FF heating elements, 3 separators, finisher, tvr, vapor piping, 6 centrifugal pumps, one vacuum pump, shell & tube condenser, a balance (feed) tank, and a panel. About 1,478 sq. meters (15,900 sq. ft.), not including the finisher. Excellent condition, some tubes blocked off. It was dismantled in January 2005.