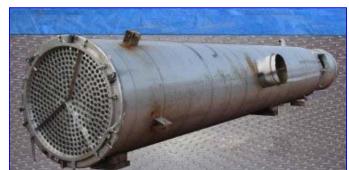

## Niro-Delaval Falling Film Tubular Evaporator - 50,000 pounds.

Niro-Delaval. 3 Effects with Finisher and TVR. Stainless steel 316. 50,000 lb/hr water evaporation using 14,500 lbs/hr of steam at 125 psig.. Preheater, piping, pumps, condenser, feed tank, control panel. Includes 3 FF heating elements, 3 separators, finisher, tvr, vapor piping, 6 centrifugal pumps, one vacuum pump, shell & tube condenser, a balance (feed) tank, and a panel. About 1,478 sq. meters (15,900 sq. ft.), not including the finisher. Excellent condition, some tubes blocked off. It was dismantled in January 2005.

2 condensers