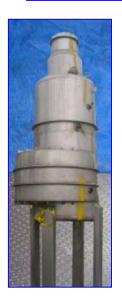

## Niro-Delaval Falling Film Tubular Evaporator - 50,000 pounds.

Niro-Delaval. 3 Effects with Finisher and TVR. Stainless steel 316. 50,000 lb/hr water evaporation using 14,500 lbs/hr of steam at 125 psig.. Preheater, piping, pumps, condenser, feed tank, control panel. Includes 3 FF heating elements, 3 separators, finisher, tvr, vapor piping, 6 centrifugal pumps, one vacuum pump, shell & tube condenser, a balance (feed) tank, and a panel. About 1,478 sq. meters (15,900 sq. ft.), not including the finisher. Excellent condition, some tubes blocked off. It was dismantled in January 2005.