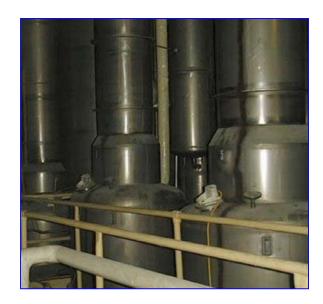

## Niro-Delaval Falling Film Tubular Evaporator - 50,000 pounds.

Niro-Delaval. 3 Effects with Finisher and TVR. Stainless steel 316. 50,000 lb/hr water evaporation using 14,500 lbs/hr of steam at 125 psig.. Preheater, piping, pumps, condenser, feed tank, control panel. Includes 3 FF heating elements, 3 separators, finisher, tvr, vapor piping, 6 centrifugal pumps, one vacuum pump, shell & tube condenser, a balance (feed) tank, and a panel. About 1,478 sq. meters (15,900 sq. ft.), not including the finisher. Excellent condition, some tubes blocked off. It was dismantled in January 2005.