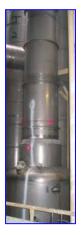

## Niro-Delaval Falling Film Tubular Evaporator - 50,000 pounds.

Niro-Delaval. 3 Effects with Finisher and TVR. Stainless steel 316. 50,000 lb/hr water evaporation using 14,500 lbs/hr of steam at 125 psig.. Preheater, piping, pumps, condenser, feed tank, control panel. Includes 3 FF heating elements, 3 separators, finisher, tvr, vapor piping, 6 centrifugal pumps, one vacuum pump, shell & tube condenser, a balance (feed) tank, and a panel. About 1,478 sq. meters (15,900 sq. ft.), not including the finisher. Excellent condition, some tubes blocked off. It was dismantled in January 2005.