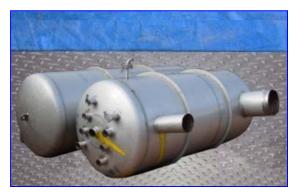

## Niro-Delaval Falling Film Tubular Evaporator - 50,000 pounds.

Niro-Delaval. 3 Effects with Finisher and TVR. Stainless steel 316. 50,000 lb/hr water evaporation using 14,500 lbs/hr of steam at 125 psig.. Preheater, piping, pumps, condenser, feed tank, control panel. Includes 3 FF heating elements, 3 separators, finisher, tvr, vapor piping, 6 centrifugal pumps, one vacuum pump, shell & tube condenser, a balance (feed) tank, and a panel. About 1,478 sq. meters (15,900 sq. ft.), not including the finisher. Excellent condition, some tubes blocked off. It was dismantled in January 2005.

2 condensers