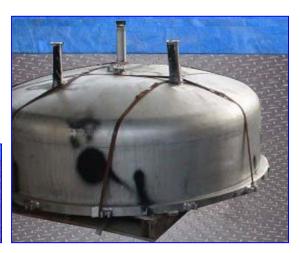

## Niro-Delaval Falling Film Tubular Evaporator - 50,000 pounds.

Niro-Delaval. 3 Effects with Finisher and TVR. Stainless steel 316. 50,000 lb/hr water evaporation using 14,500 lbs/hr of steam at 125 psig.. Preheater, piping, pumps, condenser, feed tank, control panel. Includes 3 FF heating elements, 3 separators, finisher, tvr, vapor piping, 6 centrifugal pumps, one vacuum pump, shell & tube condenser, a balance (feed) tank, and a panel. About 1,478 sq. meters (15,900 sq. ft.), not including the finisher. Excellent condition, some tubes blocked off. It was dismantled in January 2005.