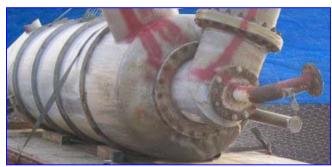

## Niro-Delaval Falling Film Tubular Evaporator - 50,000 pounds.

Niro-Delaval. 3 Effects with Finisher and TVR. Stainless steel 316. 50,000 lb/hr water evaporation using 14,500 lbs/hr of steam at 125 psig.. Preheater, piping, pumps, condenser, feed tank, control panel. Includes 3 FF heating elements, 3 separators, finisher, tvr, vapor piping, 6 centrifugal pumps, one vacuum pump, shell & tube condenser, a balance (feed) tank, and a panel. About 1,478 sq. meters (15,900 sq. ft.), not including the finisher. Excellent condition, some tubes blocked off. It was dismantled in January 2005.

All tubes 50.8 mm (2 in.) dia. x 10,030 mm (32.9 ft) L.

Effect 1 – About 601 m2 (6,474 ft2), 376 tubes.

Effect 2 - About 393 m2 (4,235 ft2), 246 tubes.

Effect 3 - About 422 m2 (4,545 ft2), 264 tubes.

62 m2 finisher; 39 tubes 2 in dia x 32.9 ft L