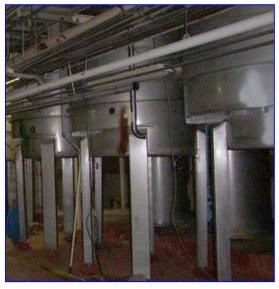

## Niro-Delaval Falling Film Tubular Evaporator - 50,000 pounds.

Niro-Delaval. 3 Effects with Finisher and TVR. Stainless steel 316. 50,000 lb/hr water evaporation using 14,500 lbs/hr of steam at 125 psig.. Preheater, piping, pumps, condenser, feed tank, control panel. Includes 3 FF heating elements, 3 separators, finisher, tvr, vapor piping, 6 centrifugal pumps, one vacuum pump, shell & tube condenser, a balance (feed) tank, and a panel. About 1,478 sq. meters (15,900 sq. ft.), not including the finisher. Excellent condition, some tubes blocked off. It was dismantled in January 2005.