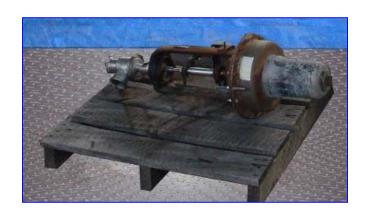

## Niro-Delaval Falling Film Tubular Evaporator - 50,000 pounds.

Niro-Delaval. 3 Effects with Finisher and TVR. Stainless steel 316. 50,000 lb/hr water evaporation using 14,500 lbs/hr of steam at 125 psig.. Preheater, piping, pumps, condenser, feed tank, control panel. Includes 3 FF heating elements, 3 separators, finisher, tvr, vapor piping, 6 centrifugal pumps, one vacuum pump, shell & tube condenser, a balance (feed) tank, and a panel. About 1,478 sq. meters (15,900 sq. ft.), not including the finisher. Excellent condition, some tubes blocked off. It was dismantled in January 2005.