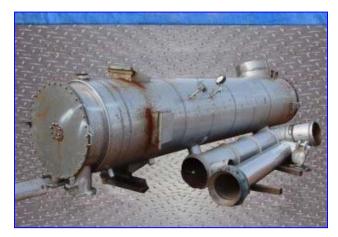

## Niro-Delaval Falling Film Tubular Evaporator - 50,000 pounds.

Niro-Delaval. 3 Effects with Finisher and TVR. Stainless steel 316. 50,000 lb/hr water evaporation using 14,500 lbs/hr of steam at 125 psig.. Preheater, piping, pumps, condenser, feed tank, control panel. Includes 3 FF heating elements, 3 separators, finisher, tvr, vapor piping, 6 centrifugal pumps, one vacuum pump, shell & tube condenser, a balance (feed) tank, and a panel. About 1,478 sq. meters (15,900 sq. ft.), not including the finisher. Excellent condition, some tubes blocked off. It was dismantled in January 2005.

2 condensers