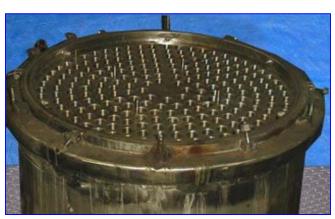

All tubes 50.8 mm (2 in.) dia. x 10,030 mm (32.9 ft) L.

Effect 1 – About 601 m2 (6,474 ft2), 376 tubes.

Effect 2 - About 393 m2 (4,235 ft2), 246 tubes.

Effect 3 - About 422 m2 (4,545 ft2), 264 tubes.

62 m2 finisher; 39 tubes 2 in dia x 32.9 ft L