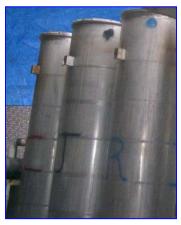

## Niro-Delaval Falling Film Tubular Evaporator - 50,000 pounds.

Niro-Delaval. 3 Effects with Finisher and TVR. Stainless steel 316. 50,000 lb/hr water evaporation using 14,500 lbs/hr of steam at 125 psig.. Preheater, piping, pumps, condenser, feed tank, control panel. Includes 3 FF heating elements, 3 separators, finisher, tvr, vapor piping, 6 centrifugal pumps, one vacuum pump, shell & tube condenser, a balance (feed) tank, and a panel. About 1,478 sq. meters (15,900 sq. ft.), not including the finisher. Excellent condition, some tubes blocked off. It was dismantled in January 2005.

All tubes 50.8 mm (2 in.) dia. x 10,030 mm (32.9 ft) L.

Effect 1 – About 601 m2 (6,474 ft2), 376 tubes.

Effect 2 - About 393 m2 (4,235 ft2), 246 tubes.

Effect 3 - About 422 m2 (4,545 ft2), 264 tubes.

62 m2 finisher; 39 tubes 2 in dia x 32.9 ft L