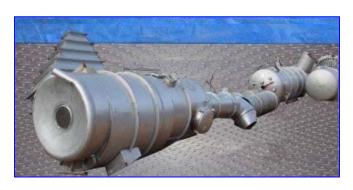

## Niro-Delaval Falling Film Tubular Evaporator - 50,000 pounds.

Niro-Delaval. 3 Effects with Finisher and TVR. Stainless steel 316. 50,000 lb/hr water evaporation using 14,500 lbs/hr of steam at 125 psig.. Preheater, piping, pumps, condenser, feed tank, control panel. Includes 3 FF heating elements, 3 separators, finisher, tvr, vapor piping, 6 centrifugal pumps, one vacuum pump, shell & tube condenser, a balance (feed) tank, and a panel. About 1,478 sq. meters (15,900 sq. ft.), not including the finisher. Excellent condition, some tubes blocked off. It was dismantled in January 2005.