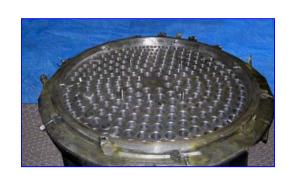

All tubes 50.8 mm (2 in.) dia. x 10,030 mm (32.9 ft) L.

Effect 1 – About 601 m2 (6,474 ft2), 376 tubes.

Effect 2 - About 393 m2 (4,235 ft2), 246 tubes.

Effect 3 - About 422 m2 (4,545 ft2), 264 tubes.

62 m2 finisher; 39 tubes 2 in dia x 32.9 ft L