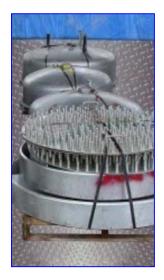

## Niro-Delaval Falling Film Tubular Evaporator - 50,000 pounds.

Niro-Delaval. 3 Effects with Finisher and TVR. Stainless steel 316. 50,000 lb/hr water evaporation using 14,500 lbs/hr of steam at 125 psig.. Preheater, piping, pumps, condenser, feed tank, control panel. Includes 3 FF heating elements, 3 separators, finisher, tvr, vapor piping, 6 centrifugal pumps, one vacuum pump, shell & tube condenser, a balance (feed) tank, and a panel. About 1,478 sq. meters (15,900 sq. ft.), not including the finisher. Excellent condition, some tubes blocked off. It was dismantled in January 2005.

All tubes 50.8 mm (2 in.) dia. x 10,030 mm (32.9 ft) L.

Effect 1 – About 601 m2 (6,474 ft2), 376 tubes.

Effect 2 - About 393 m2 (4,235 ft2), 246 tubes.

Effect 3 - About 422 m2 (4,545 ft2), 264 tubes.

62 m2 finisher; 39 tubes 2 in dia x 32.9 ft L