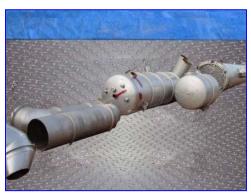

## Niro-Delaval Falling Film Tubular Evaporator - 50,000 pounds.

Niro-Delaval. 3 Effects with Finisher and TVR. Stainless steel 316. 50,000 lb/hr water evaporation using 14,500 lbs/hr of steam at 125 psig.. Preheater, piping, pumps, condenser, feed tank, control panel. Includes 3 FF heating elements, 3 separators, finisher, tvr, vapor piping, 6 centrifugal pumps, one vacuum pump, shell & tube condenser, a balance (feed) tank, and a panel. About 1,478 sq. meters (15,900 sq. ft.), not including the finisher. Excellent condition, some tubes blocked off. It was dismantled in January 2005.

All tubes 50.8 mm (2 in.) dia. x 10,030 mm (32.9 ft) L.

Effect 1 – About 601 m2 (6,474 ft2), 376 tubes.

Effect 2 - About 393 m2 (4,235 ft2), 246 tubes.

Effect 3 - About 422 m2 (4,545 ft2), 264 tubes.

62 m2 finisher; 39 tubes 2 in dia x 32.9 ft L