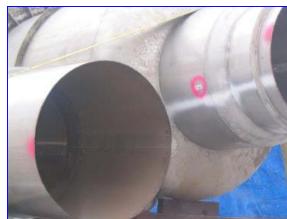

All tubes 50.8 mm (2 in.) dia. x 10,030 mm (32.9 ft) L.

Effect 1 – About 601 m2 (6,474 ft2), 376 tubes.

Effect 2 - About 393 m2 (4,235 ft2), 246 tubes.

Effect 3 - About 422 m2 (4,545 ft2), 264 tubes.

62 m2 finisher; 39 tubes 2 in dia x 32.9 ft L