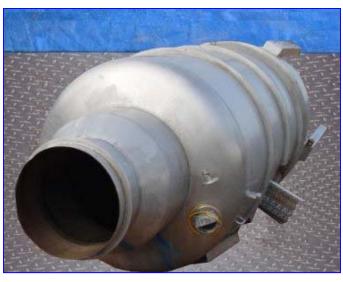

## Niro-Delaval Falling Film Tubular Evaporator - 50,000 pounds.

Niro-Delaval. 3 Effects with Finisher and TVR. Stainless steel 316. 50,000 lb/hr water evaporation using 14,500 lbs/hr of steam at 125 psig.. Preheater, piping, pumps, condenser, feed tank, control panel. Includes 3 FF heating elements, 3 separators, finisher, tvr, vapor piping, 6 centrifugal pumps, one vacuum pump, shell & tube condenser, a balance (feed) tank, and a panel. About 1,478 sq. meters (15,900 sq. ft.), not including the finisher. Excellent condition, some tubes blocked off. It was dismantled in January 2005.

All tubes 50.8 mm (2 in.) dia. x 10,030 mm (32.9 ft) L.

Effect 1 – About 601 m2 (6,474 ft2), 376 tubes.

Effect 2 - About 393 m2 (4,235 ft2), 246 tubes.

Effect 3 - About 422 m2 (4,545 ft2), 264 tubes.

62 m2 finisher; 39 tubes 2 in dia x 32.9 ft L