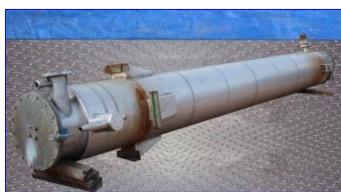

## Niro-Delaval Falling Film Tubular Evaporator - 50,000 pounds.

Niro-Delaval. 3 Effects with Finisher and TVR. Stainless steel 316. 50,000 lb/hr water evaporation using 14,500 lbs/hr of steam at 125 psig.. Preheater, piping, pumps, condenser, feed tank, control panel. Includes 3 FF heating elements, 3 separators, finisher, tvr, vapor piping, 6 centrifugal pumps, one vacuum pump, shell & tube condenser, a balance (feed) tank, and a panel. About 1,478 sq. meters (15,900 sq. ft.), not including the finisher. Excellent condition, some tubes blocked off. It was dismantled in January 2005.

All tubes 50.8 mm (2 in.) dia. x 10,030 mm (32.9 ft) L.

Effect 1 – About 601 m2 (6,474 ft2), 376 tubes.

Effect 2 - About 393 m2 (4,235 ft2), 246 tubes.

Effect 3 - About 422 m2 (4,545 ft2), 264 tubes.

62 m2 finisher; 39 tubes 2 in dia x 32.9 ft L