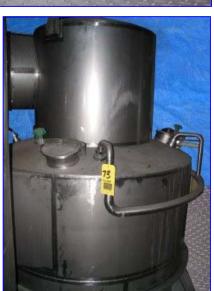

## Niro-Delaval Falling Film Tubular Evaporator - 50,000 pounds.

Niro-Delaval. 3 Effects with Finisher and TVR. Stainless steel 316. 50,000 lb/hr water evaporation using 14,500 lbs/hr of steam at 125 psig.. Preheater, piping, pumps, condenser, feed tank, control panel. Includes 3 FF heating elements, 3 separators, finisher, tvr, vapor piping, 6 centrifugal pumps, one vacuum pump, shell & tube condenser, a balance (feed) tank, and a panel. About 1,478 sq. meters (15,900 sq. ft.), not including the finisher. Excellent condition, some tubes blocked off. It was dismantled in January 2005.