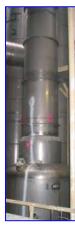

## Niro-Delaval Falling Film Tubular Evaporator - 50,000 pounds.

Niro-Delaval. 3 Effects with Finisher and TVR. Stainless steel 316. 50,000 lb/hr water evaporation using 14,500 lbs/hr of steam at 125 psig.. Preheater, piping, pumps, condenser, feed tank, control panel. Includes 3 FF heating elements, 3 separators, finisher, tvr, vapor piping, 6 centrifugal pumps, one vacuum pump, shell & tube condenser, a balance (feed) tank, and a panel. About 1,478 sq. meters (15,900 sq. ft.), not including the finisher. Excellent condition, some tubes blocked off. It was dismantled in January 2005.