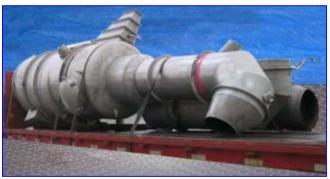

## Niro-Delaval Falling Film Tubular Evaporator - 50,000 pounds.

Niro-Delaval. 3 Effects with Finisher and TVR. Stainless steel 316. 50,000 lb/hr water evaporation using 14,500 lbs/hr of steam at 125 psig.. Preheater, piping, pumps, condenser, feed tank, control panel. Includes 3 FF heating elements, 3 separators, finisher, tvr, vapor piping, 6 centrifugal pumps, one vacuum pump, shell & tube condenser, a balance (feed) tank, and a panel. About 1,478 sq. meters (15,900 sq. ft.), not including the finisher. Excellent condition, some tubes blocked off. It was dismantled in January 2005.

All tubes 50.8 mm (2 in.) dia. x 10,030 mm (32.9 ft) L.

Effect 1 – About 601 m2 (6,474 ft2), 376 tubes.

Effect 2 - About 393 m2 (4,235 ft2), 246 tubes.

Effect 3 - About 422 m2 (4,545 ft2), 264 tubes.

62 m2 finisher; 39 tubes 2 in dia x 32.9 ft L