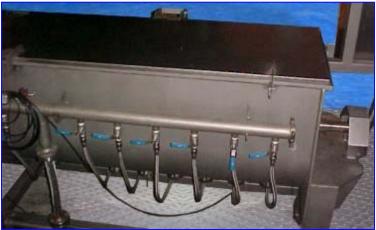

2004 Blentech Continuous Cooker Continutherm. Model CS-2813-SD. S/N 2040924. Watlow controller, can run cooker automatically. Panel NEMA4X. RTD temp. Probe with digital readout installed at end of cooker. Spare RTD probe included. All stainless steel construction and it has been passivated. Adjustable feet. Screw 28 in. dia. x 13 ft. long. 6 in. dia. top vent. 3 in. tri-clover fitting infeed; 56 in. inlet height. (11) Steam injectors, direct total machine length 19 ft. Main width 33 in. Main height 59-1/2 in. With top covers open 94-7/8 in. Discharge height 34-1/2 in. Corrosion resistant pillow block bearings. 460 V, 3 phase to power one 3/4 hp drive motor, TEFC type VFD from speeds 6 to 24 minute retention time. Needs one air line to seal sanitary lip seals, 90-120 psi and air valve for steam control. 1.5 in. steam line; 45 psi max. Flow depends on product. Complete factory manuals/drawings/schematics. Cost new \$66,000.