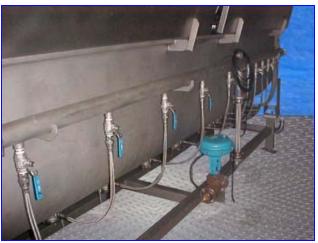

2004 Blentech Continuous Cooker Continutherm. Model CS-2813-SD. S/N 2040924. Watlow controller, can run cooker automatically. Panel NEMA4X. RTD temp. Probe with digital readout installed at end of cooker. Spare RTD probe included. All stainless steel construction and it has been passivated. Adjustable feet. Screw 28 in. dia. x 13 ft. long. 6 in. dia. top vent. 3 in. tri-clover fitting infeed; 56 in. inlet height. (11) Steam injectors, direct total machine length 19 ft. Main width 33 in. Main height 59-1/2 in. With top covers open 94-7/8 in. Discharge height 34-1/2 in. Corrosion resistant pillow block bearings. 460 V, 3 phase to power one 3/4 hp drive motor, TEFC type VFD from speeds 6 to 24 minute retention time. Needs one air line to seal sanitary lip seals, 90-120 psi and air valve for steam control. 1.5 in. steam line; 45 psi max. Flow depends on product. Complete factory manuals/drawings/schematics. Cost new \$66,000.