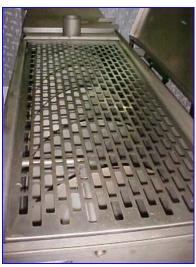

2004 Blentech Continuous Cooker Continutherm. Model CS-2813-SD. S/N 2040924. Watlow controller, can run cooker automatically. Panel NEMA4X. RTD temp. Probe with digital readout installed at end of cooker. Spare RTD probe included. All stainless steel construction and it has been passivated. Adjustable feet. Screw 28 in. dia. x 13 ft. long. 6 in. dia. top vent. 3 in. tri-clover fitting infeed; 56 in. inlet height. (11) Steam injectors, direct total machine length 19 ft. Main width 33 in. Main height 59-1/2 in. With top covers open 94-7/8 in. Discharge height 34-1/2 in. Corrosion resistant pillow block bearings. 460 V, 3 phase to power one 3/4 hp drive motor, TEFC type VFD from speeds 6 to 24 minute retention time. Needs one air line to seal sanitary lip seals, 90-120 psi and air valve for steam control. 1.5 in. steam line; 45 psi max. Flow depends on product. Complete factory manuals/drawings/schematics. Cost new \$66,000.