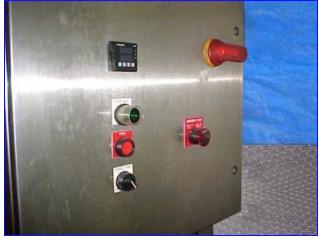

2004 Blentech Continuous Cooker Continutherm. Model CS-2813-SD. S/N 2040924. Watlow controller, can run cooker automatically. Panel NEMA4X. RTD temp. Probe with digital readout installed at end of cooker. Spare RTD probe included. All stainless steel construction and it has been passivated. Adjustable feet. Screw 28 in. dia. x 13 ft. long. 6 in. dia. top vent. 3 in. tri-clover fitting infeed; 56 in. inlet height. (11) Steam injectors, direct total machine length 19 ft. Main width 33 in. Main height 59-1/2 in. With top covers open 94-7/8 in. Discharge height 34-1/2 in. Corrosion resistant pillow block bearings. 460 V, 3 phase to power one 3/4 hp drive motor, TEFC type VFD from speeds 6 to 24 minute retention time. Needs one air line to seal sanitary lip seals, 90-120 psi and air valve for steam control. 1.5 in. steam line; 45 psi max. Flow depends on product. Complete factory manuals/drawings/schematics. Cost new \$66,000.