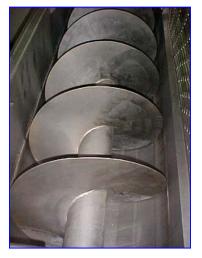

2004 Blentech Continuous Cooker Continutherm. Model CS-2813-SD. S/N 2040924. Watlow controller, can run cooker automatically. Panel NEMA4X. RTD temp. Probe with digital readout installed at end of cooker. Spare RTD probe included. All stainless steel construction and it has been passivated. Adjustable feet. Screw 28 in. dia. x 13 ft. long. 6 in. dia. top vent. 3 in. tri-clover fitting infeed; 56 in. inlet height. (11) Steam injectors, direct total machine length 19 ft. Main width 33 in. Main height 59-1/2 in. With top covers open 94-7/8 in. Discharge height 34-1/2 in. Corrosion resistant pillow block bearings. 460 V, 3 phase to power one 3/4 hp drive motor, TEFC type VFD from speeds 6 to 24 minute retention time. Needs one air line to seal sanitary lip seals, 90-120 psi and air valve for steam control. 1.5 in. steam line; 45 psi max. Flow depends on product. Complete factory manuals/drawings/schematics. Cost new \$66,000.