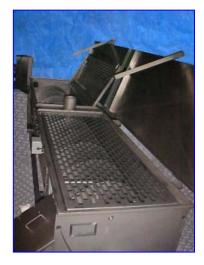

2004 Blentech Continuous Cooker Continutherm. Model CS-2813-SD. S/N 2040924. Watlow controller, can run cooker automatically. Panel NEMA4X. RTD temp. Probe with digital readout installed at end of cooker. Spare RTD probe included. All stainless steel construction and it has been passivated. Adjustable feet. Screw 28 in. dia. x 13 ft. long. 6 in. dia. top vent. 3 in. tri-clover fitting infeed; 56 in. inlet height. (11) Steam injectors, direct total machine length 19 ft. Main width 33 in. Main height 59-1/2 in. With top covers open 94-7/8 in. Discharge height 34-1/2 in. Corrosion resistant pillow block bearings. 460 V, 3 phase to power one 3/4 hp drive motor, TEFC type VFD from speeds 6 to 24 minute retention time. Needs one air line to seal sanitary lip seals, 90-120 psi and air valve for steam control. 1.5 in. steam line; 45 psi max. Flow depends on product. Complete factory manuals/drawings/schematics. Cost new \$66,000.