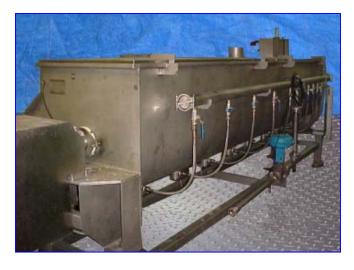

2004 Blentech Continuous Cooker Continutherm. Model CS-2813-SD. S/N 2040924. Watlow controller, can run cooker automatically. Panel NEMA4X. RTD temp. Probe with digital readout installed at end of cooker. Spare RTD probe included. All stainless steel construction and it has been passivated. Adjustable feet. Screw 28 in. dia. x 13 ft. long. 6 in. dia. top vent. 3 in. tri-clover fitting infeed; 56 in. inlet height. (11) Steam injectors, direct total machine length 19 ft. Main width 33 in. Main height 59-1/2 in. With top covers open 94-7/8 in. Discharge height 34-1/2 in. Corrosion resistant pillow block bearings. 460 V, 3 phase to power one 3/4 hp drive motor, TEFC type VFD from speeds 6 to 24 minute retention time. Needs one air line to seal sanitary lip seals, 90-120 psi and air valve for steam control. 1.5 in. steam line; 45 psi max. Flow depends on product. Complete factory manuals/drawings/schematics. Cost new \$66,000.