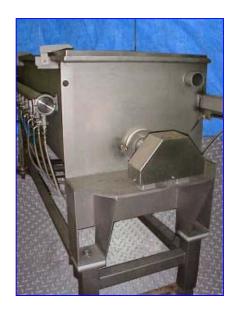

2004 Blentech Continuous Cooker Continutherm. Model CS-2813-SD. S/N 2040924. Watlow controller, can run cooker automatically. Panel NEMA4X. RTD temp. Probe with digital readout installed at end of cooker. Spare RTD probe included. All stainless steel construction and it has been passivated. Adjustable feet. Screw 28 in. dia. x 13 ft. long. 6 in. dia. top vent. 3 in. tri-clover fitting infeed; 56 in. inlet height. (11) Steam injectors, direct total machine length 19 ft. Main width 33 in. Main height 59-1/2 in. With top covers open 94-7/8 in. Discharge height 34-1/2 in. Corrosion resistant pillow block bearings. 460 V, 3 phase to power one 3/4 hp drive motor, TEFC type VFD from speeds 6 to 24 minute retention time. Needs one air line to seal sanitary lip seals, 90-120 psi and air valve for steam control. 1.5 in. steam line; 45 psi max. Flow depends on product. Complete factory manuals/drawings/schematics. Cost new \$66,000.