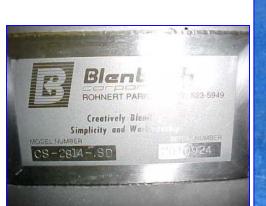

| 2004 Blentech Continuous Cooker Model CS-2813-SD |                    |
|--------------------------------------------------|--------------------|
| Mfg: Blentech                                    | Model: CS-2813-SD  |
| Stock No. cPEBE03.350                            | Serial No. 2040924 |

2004 Blentech Continuous Cooker Continutherm. Model CS-2813-SD. S/N 2040924. Watlow controller, can run cooker automatically. Panel NEMA4X. RTD temp. Probe with digital readout installed at end of cooker. Spare RTD probe included. All stainless steel construction and it has been passivated. Adjustable feet. Screw 28 in. dia. x 13 ft. long. 6 in. dia. top vent. 3 in. tri-clover fitting infeed; 56 in. inlet height. (11) Steam injectors, direct total machine length 19 ft. Main width 33 in. Main height 59-1/2 in. With top covers open 94-7/8 in. Discharge height 34-1/2 in. Corrosion resistant pillow block bearings. 460 V, 3 phase to power one 3/4 hp drive motor, TEFC type VFD from speeds 6 to 24 minute retention time. Needs one air line to seal sanitary lip seals, 90-120 psi and air valve for steam control. 1.5 in. steam line; 45 psi max. Flow depends on product. Complete factory manuals/drawings/schematics. Cost new \$66,000.