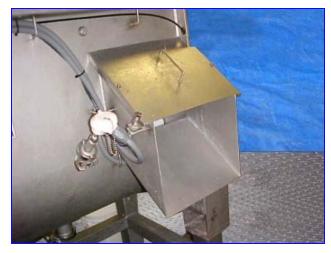

2004 Blentech Continuous Cooker Continutherm. Model CS-2813-SD. S/N 2040924. Watlow controller, can run cooker automatically. Panel NEMA4X. RTD temp. Probe with digital readout installed at end of cooker. Spare RTD probe included. All stainless steel construction and it has been passivated. Adjustable feet. Screw 28 in. dia. x 13 ft. long. 6 in. dia. top vent. 3 in. tri-clover fitting infeed; 56 in. inlet height. (11) Steam injectors, direct total machine length 19 ft. Main width 33 in. Main height 59-1/2 in. With top covers open 94-7/8 in. Discharge height 34-1/2 in. Corrosion resistant pillow block bearings. 460 V, 3 phase to power one 3/4 hp drive motor, TEFC type VFD from speeds 6 to 24 minute retention time. Needs one air line to seal sanitary lip seals, 90-120 psi and air valve for steam control. 1.5 in. steam line; 45 psi max. Flow depends on product. Complete factory manuals/drawings/schematics. Cost new \$66,000.