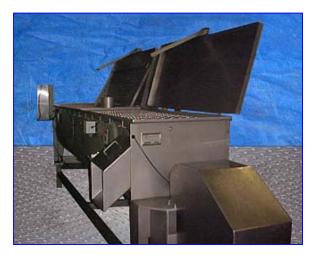

2004 Blentech Continuous Cooker Continutherm. Model CS-2813-SD. S/N 2040924. Watlow controller, can run cooker automatically. Panel NEMA4X. RTD temp. Probe with digital readout installed at end of cooker. Spare RTD probe included. All stainless steel construction and it has been passivated. Adjustable feet. Screw 28 in. dia. x 13 ft. long. 6 in. dia. top vent. 3 in. tri-clover fitting infeed; 56 in. inlet height. (11) Steam injectors, direct total machine length 19 ft. Main width 33 in. Main height 59-1/2 in. With top covers open 94-7/8 in. Discharge height 34-1/2 in. Corrosion resistant pillow block bearings. 460 V, 3 phase to power one 3/4 hp drive motor, TEFC type VFD from speeds 6 to 24 minute retention time. Needs one air line to seal sanitary lip seals, 90-120 psi and air valve for steam control. 1.5 in. steam line; 45 psi max. Flow depends on product. Complete factory manuals/drawings/schematics. Cost new \$66,000.