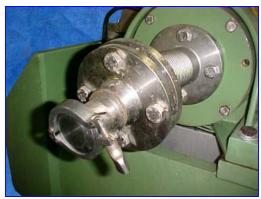

1998 Westfalia Decanter 12 ft. Long . Model CB450. 10 hp and 50 hp motors. Food grade machine. All stainless steel contact parts. Run 100 hours in a three months time span. Has vfd on both drives and computer controls. Includes: Complete control panel (2 of them mounted on a SS rack), complete manuals; electrical print -safety inspection approval by Westfalia, tools that came with machine, few spare belts and seals, mounting feet and stainless steel mounting bars -inside is stainless steel and is suitable for food production.