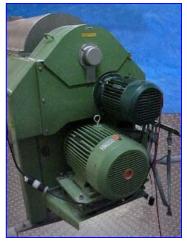

1998 Westfalia Decanter 12 ft. Long . Model CB450. 10 hp and 50 hp motors. Food grade machine. All stainless steel contact parts. Run 100 hours in a three months time span. Has vfd on both drives and computer controls. Includes: Complete control panel (2 of them mounted on a SS rack), complete manuals; electrical print -safety inspection approval by Westfalia, tools that came with machine, few spare belts and seals, mounting feet and stainless steel mounting bars -inside is stainless steel and is suitable for food production.