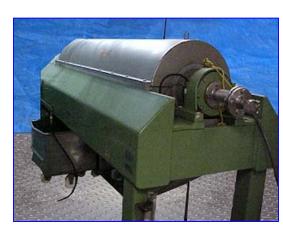

| 1998 Westfalia Decanter 12 ft. Long |              |
|-------------------------------------|--------------|
| Mfg: Westfalia                      | Model: CB450 |
| Stock No. cPEBE202.                 | Serial No.   |

1998 Westfalia Decanter 12 ft. Long . Model CB450. 10 hp and 50 hp motors. Food grade machine. All stainless steel contact parts. Run 100 hours in a three months time span. Has vfd on both drives and computer controls. Includes: Complete control panel (2 of them mounted on a SS rack), complete manuals; electrical print -safety inspection approval by Westfalia, tools that came with machine, few spare belts and seals, mounting feet and stainless steel mounting bars -inside is stainless steel and is suitable for food production.