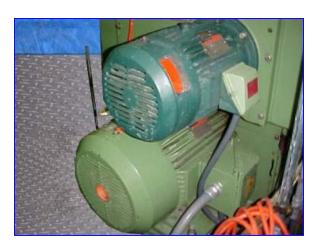

1998 Westfalia Decanter 12 ft. Long . Model CB450. 10 hp and 50 hp motors. Food grade machine. All stainless steel contact parts. Run 100 hours in a three months time span. Has vfd on both drives and computer controls. Includes: Complete control panel (2 of them mounted on a SS rack), complete manuals; electrical print -safety inspection approval by Westfalia, tools that came with machine, few spare belts and seals, mounting feet and stainless steel mounting bars -inside is stainless steel and is suitable for food production.