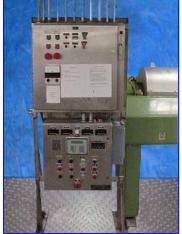

1998 Westfalia Decanter 12 ft. Long . Model CB450. 10 hp and 50 hp motors. Food grade machine. All stainless steel contact parts. Run 100 hours in a three months time span. Has vfd on both drives and computer controls. Includes: Complete control panel (2 of them mounted on a SS rack), complete manuals; electrical print -safety inspection approval by Westfalia, tools that came with machine, few spare belts and seals, mounting feet and stainless steel mounting bars -inside is stainless steel and is suitable for food production.