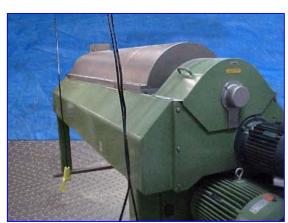

| 1998 Westfalia Decanter 12 ft. Long |              |
|-------------------------------------|--------------|
| Mfg: Westfalia                      | Model: CB450 |
| Stock No. cPEBE202.                 | Serial No.   |

1998 Westfalia Decanter 12 ft. Long . Model CB450. 10 hp and 50 hp motors. Food grade machine. All stainless steel contact parts. Run 100 hours in a three months time span. Has vfd on both drives and computer controls. Includes: Complete control panel (2 of them mounted on a SS rack), complete manuals; electrical print -safety inspection approval by Westfalia, tools that came with machine, few spare belts and seals, mounting feet and stainless steel mounting bars -inside is stainless steel and is suitable for food production.