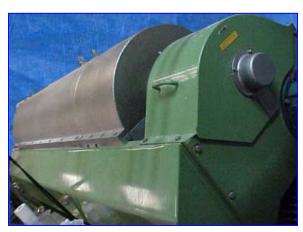

1998 Westfalia Decanter 12 ft. Long . Model CB450. 10 hp and 50 hp motors. Food grade machine. All stainless steel contact parts. Run 100 hours in a three months time span. Has vfd on both drives and computer controls. Includes: Complete control panel (2 of them mounted on a SS rack), complete manuals; electrical print -safety inspection approval by Westfalia, tools that came with machine, few spare belts and seals, mounting feet and stainless steel mounting bars -inside is stainless steel and is suitable for food production.