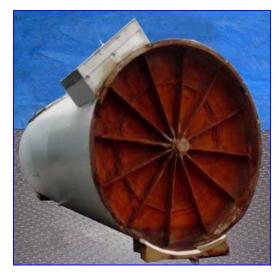

## Mueller Vertical Cylindrical Refrigerated Silo Type Storage Tank 30,000 Gallon.

- Model SVW.
- S/N D-863.
- Stainless steel alcove.
- Cip and vent line with sprayball.
- Mechanical agitation removed.
- 3 in. clamp inlet and outlet.
- Interior top head and sidewall distortion.
- Dimensions 149-3/4 in. dia. x 497 in. High.