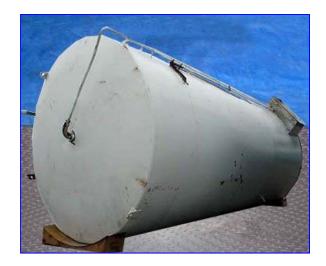

| Mueller Vertical Cylindrical Refrigerated Silo Type Storage Tank 30,000 Gallon |                  |
|--------------------------------------------------------------------------------|------------------|
| Mfg: Mueller                                                                   | Model: SVW       |
| Stock No. 175.cR450-B.                                                         | Serial No. D-863 |

## Mueller Vertical Cylindrical Refrigerated Silo Type Storage Tank 30,000 Gallon.

- Model SVW.
- S/N D-863.
- Stainless steel alcove.
- Cip and vent line with sprayball.
- Mechanical agitation removed.
- 3 in. clamp inlet and outlet.
- Interior top head and sidewall distortion.
- Dimensions 149-3/4 in. dia. x 497 in. High.