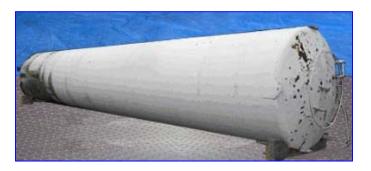

| Walker Vertical Cylindrical Refrigerated Silo Type Storage Tank 30,000 Gallon |                        |
|-------------------------------------------------------------------------------|------------------------|
| Mfg: Walker                                                                   | Model: 9844            |
| Stock No. 195.cR520-A.                                                        | Serial No. VSHT-4112-R |

Walker Vertical Cylindrical Refrigerated Silo Type Storage Tank 30,000 Gallon.

- Model 9844.
- S/N VSHT-4112-R.
- Stainless steel alcove.
- Cip and vent line with sprayball.
- Mechanical agitation removed.
- 3 in. clamp inlet and outlet. King shell only.
- 220 sq. ft. of 150 psi coldwall for chilled water.
- Interior top head and sidewall distortion.
- Dimensions 120-1/2 in. dia. x 720 in. High.