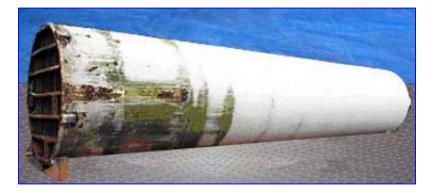

Walker Vertical Cylindrical Refrigerated Silo Type Storage Tank 30,000 Gallon.

- Model 9844.
- S/N VSHT-4112-R.
- Stainless steel alcove.
- Cip and vent line with sprayball.
- Mechanical agitation removed.
- 3 in. clamp inlet and outlet. King shell only.
- 220 sq. ft. of 150 psi coldwall for chilled water.
- Interior top head and sidewall distortion.
- Dimensions 120-1/2 in. dia. x 720 in. High.