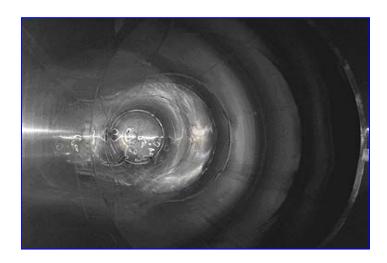

Walker Vertical Cylindrical Refrigerated Silo Type Storage Tank 30,000 Gallon.

- Model 9844.
- S/N VSHT-4112-R.
- Stainless steel alcove.
- Cip and vent line with sprayball.
- Mechanical agitation removed.
- 3 in. clamp inlet and outlet. King shell only.
- 220 sq. ft. of 150 psi coldwall for chilled water.
- Interior top head and sidewall distortion.
- Dimensions 120-1/2 in. dia. x 720 in. High.